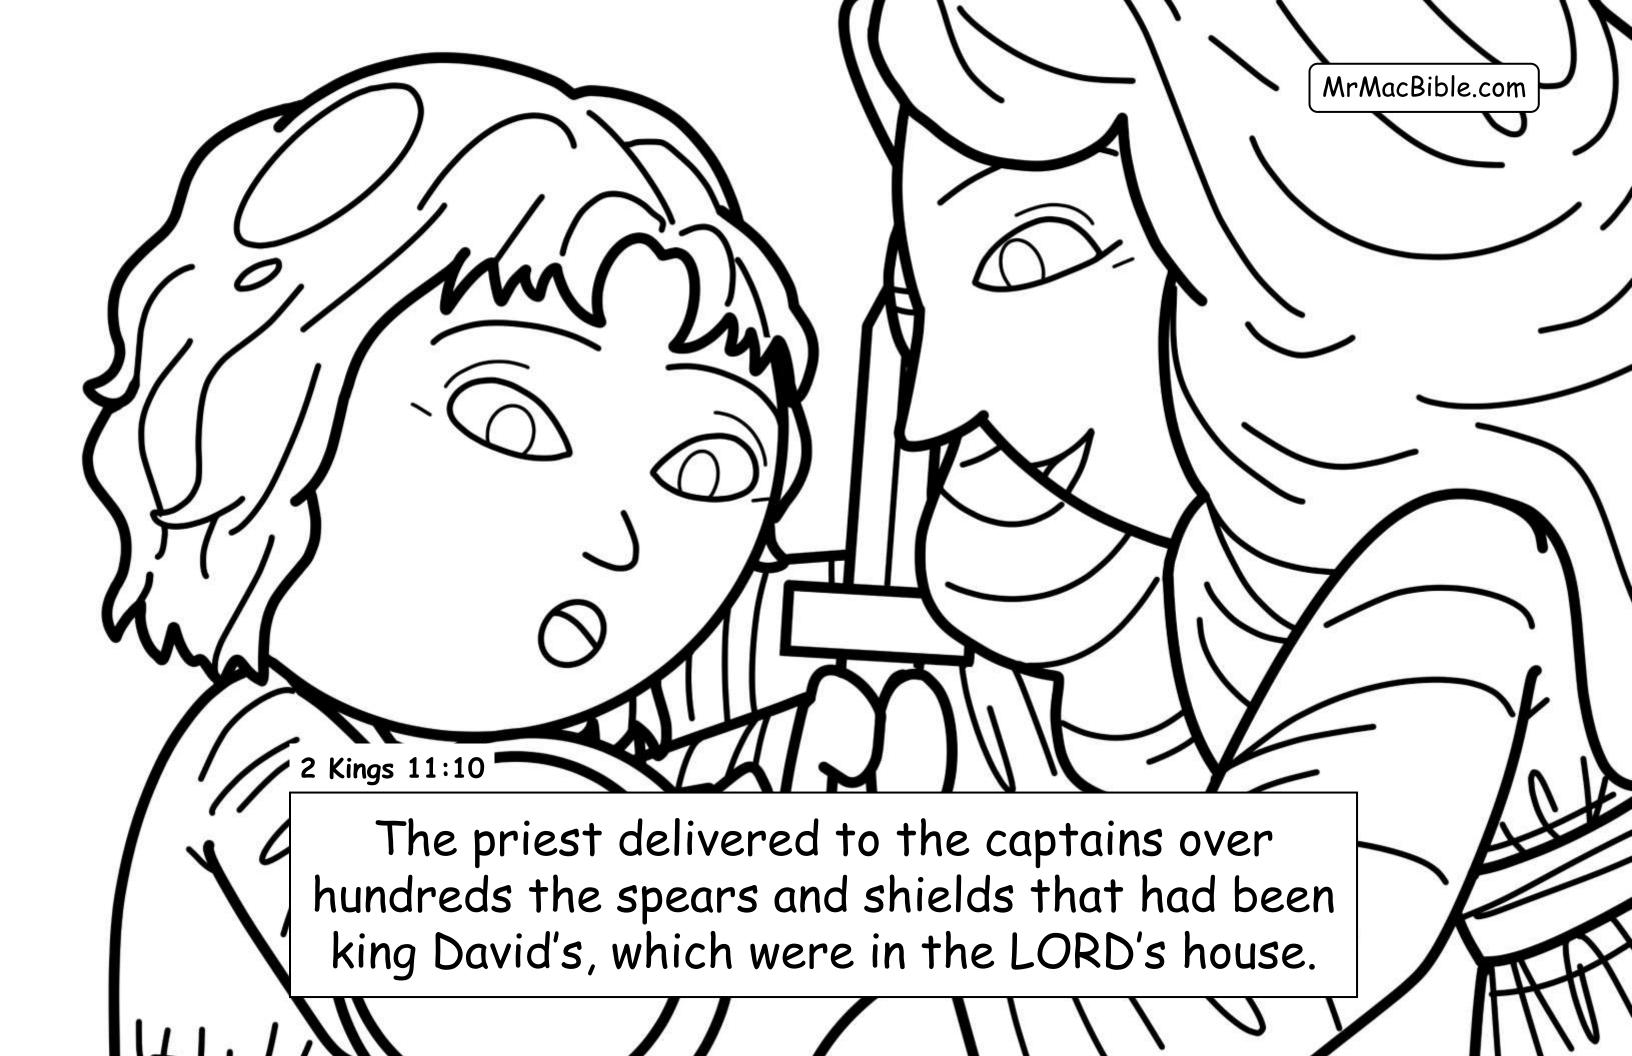

Page" display.



## Exile to Daniel - Coloring Bible

## My Favorite Verses

\_\_\_\_\_\_

Using <u>nothing but real Bible verses</u>... in this 4<sup>th</sup> book of Mr. Mac's "favorite verses" we begin where the "Elijah to Jezebel" book left off. We color our way through the exile of the Jews to Babylon to the amazing visions and stories of Daniel.

Every coloring page may be copied and shared "as is" when given free of charge!

Read all of our books for free at <a href="www.MrMacBible.com">www.MrMacBible.com</a>
Copyright © 2020 Mr. Mac Bible, Inc. All rights reserved.

Authored by D. Scott McNamara (Mr. Mac); Illustrated by Kirsten Nimwey, Charlene Mae Malonzo and Harkin Deximire!

All verses taken from the World English Bible, British Edition (WEBBE) ® Public Domain













































Ahaz: NOT a good and faithful king (16 years) worshipped other gods ©

→ Hezekiah: Good and righteous king

(29 years) - he is the king of the southern kingdom of Judah when the Assyrians come and destroy the northern kingdom of Israel (in Samaria)

→ Manasseh: Super-wicked king (55 years) - who brings the evil Baal, Asherah, and Moloch worship back to Judah (but late in life Manasseh turns to the Lord - see 2<sup>nd</sup> Chronicles 33:11).

MrMacBible.com