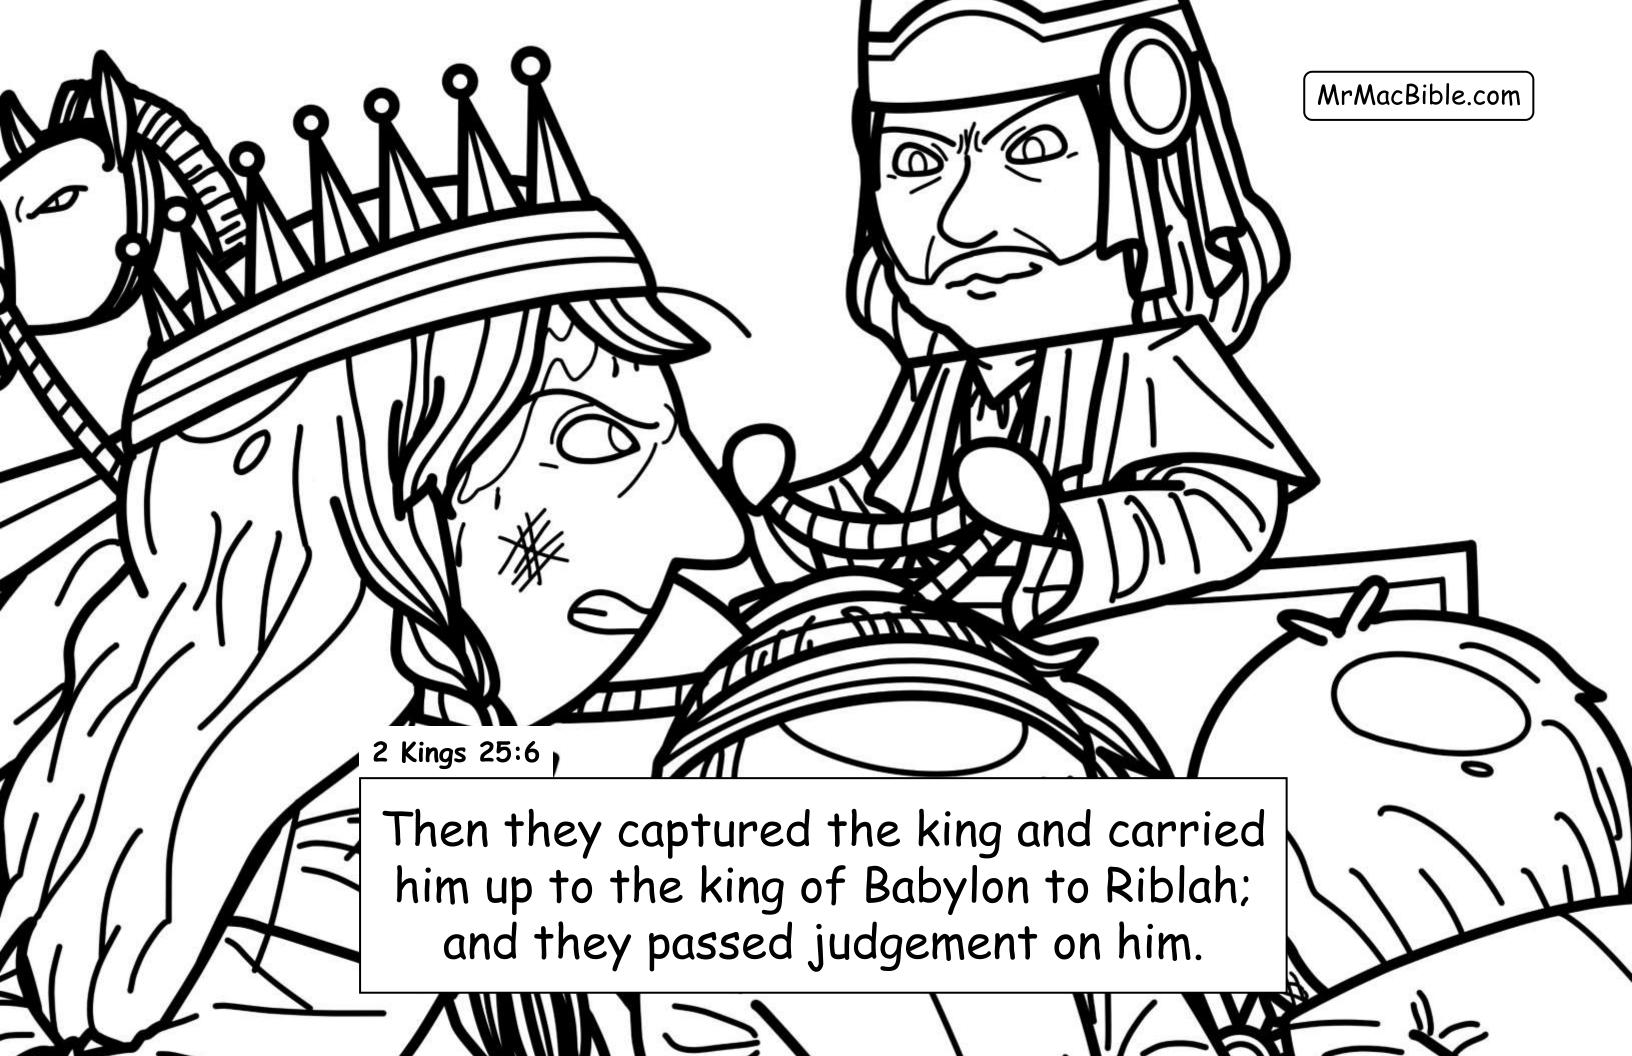

, Charlene Mae Malonzo and Harkin Deximire!

All verses taken from the World English Bible, British Edition (WEBBE) ® Public Domain













































Ahaz: NOT a good and faithful king (16 years) worshipped other gods ©

→ Hezekiah: Good and righteous king

(29 years) - he is the king of the southern kingdom of Judah when the Assyrians come and destroy the northern kingdom of Israel (in Samaria)

→ Manasseh: Super-wicked king (55 years) - who brings the evil Baal, Asherah, and Moloch worship back to Judah (but late in life Manasseh turns to the Lord - see 2<sup>nd</sup> Chronicles 33:11).

MrMacBible.com