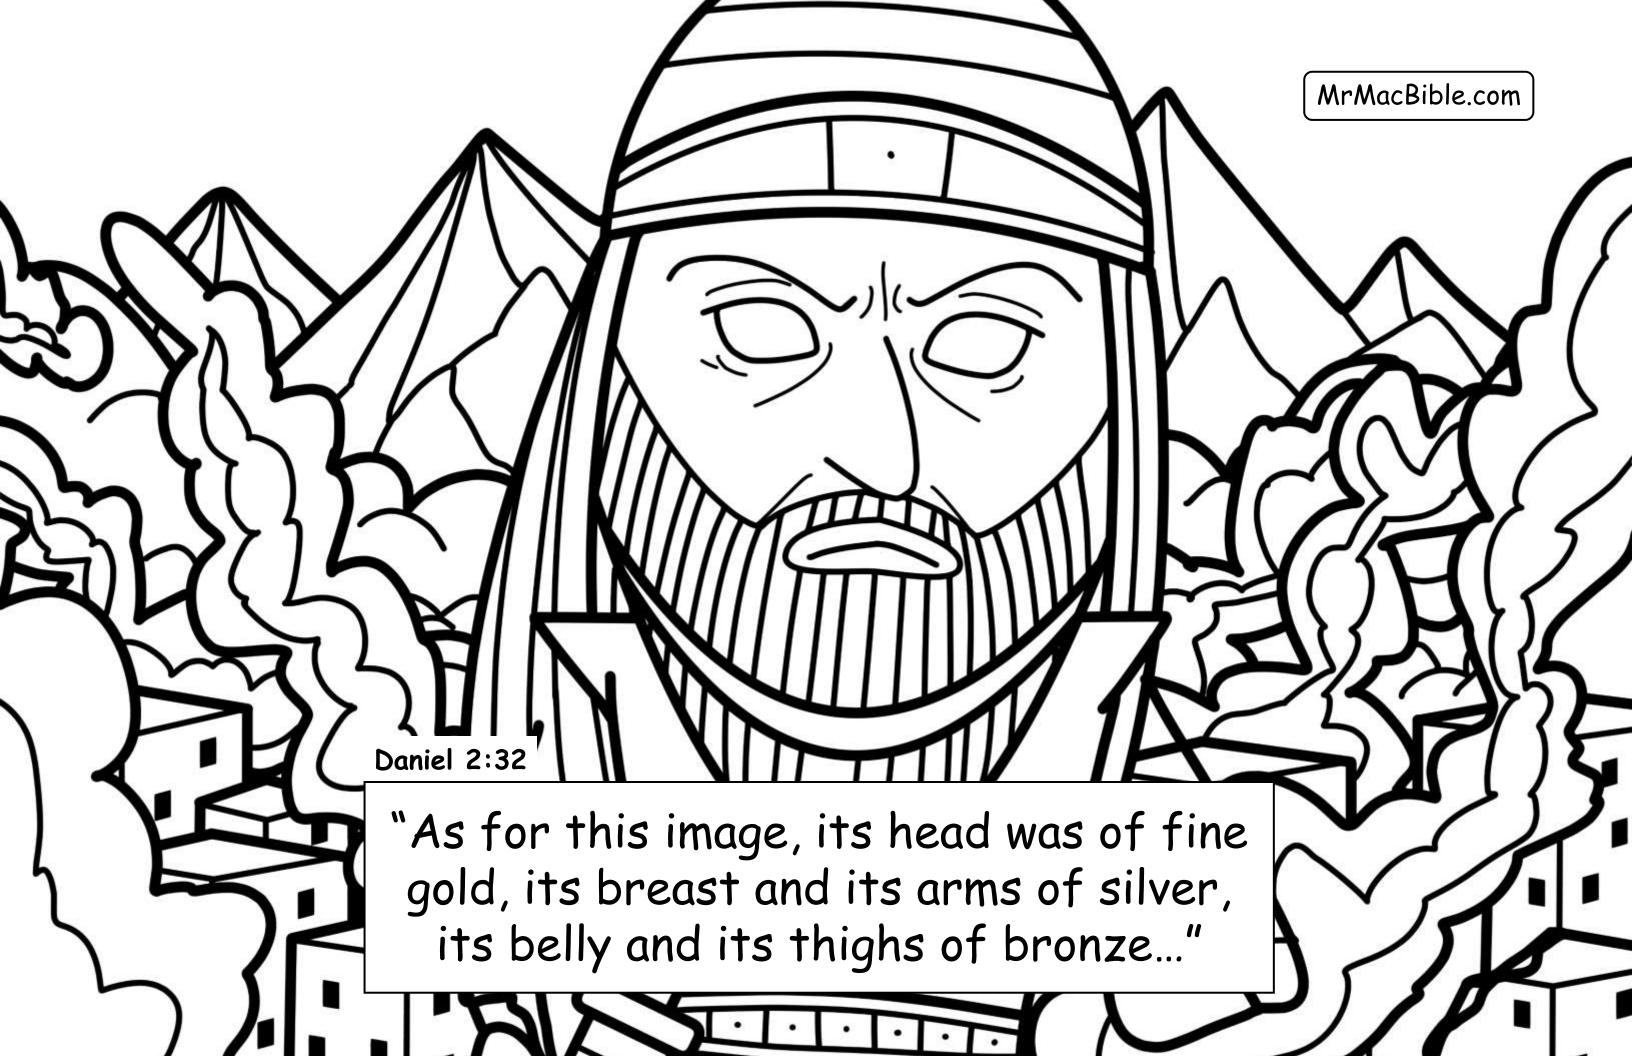

## My Favorite Verses

\_\_\_\_\_\_

Using <u>nothing but real Bible verses</u>... in this 4<sup>th</sup> book of Mr. Mac's "favorite verses" we begin where the "Elijah to Jezebel" book left off. We color our way through the exile of the Jews to Babylon to the amazing visions and stories of Daniel.