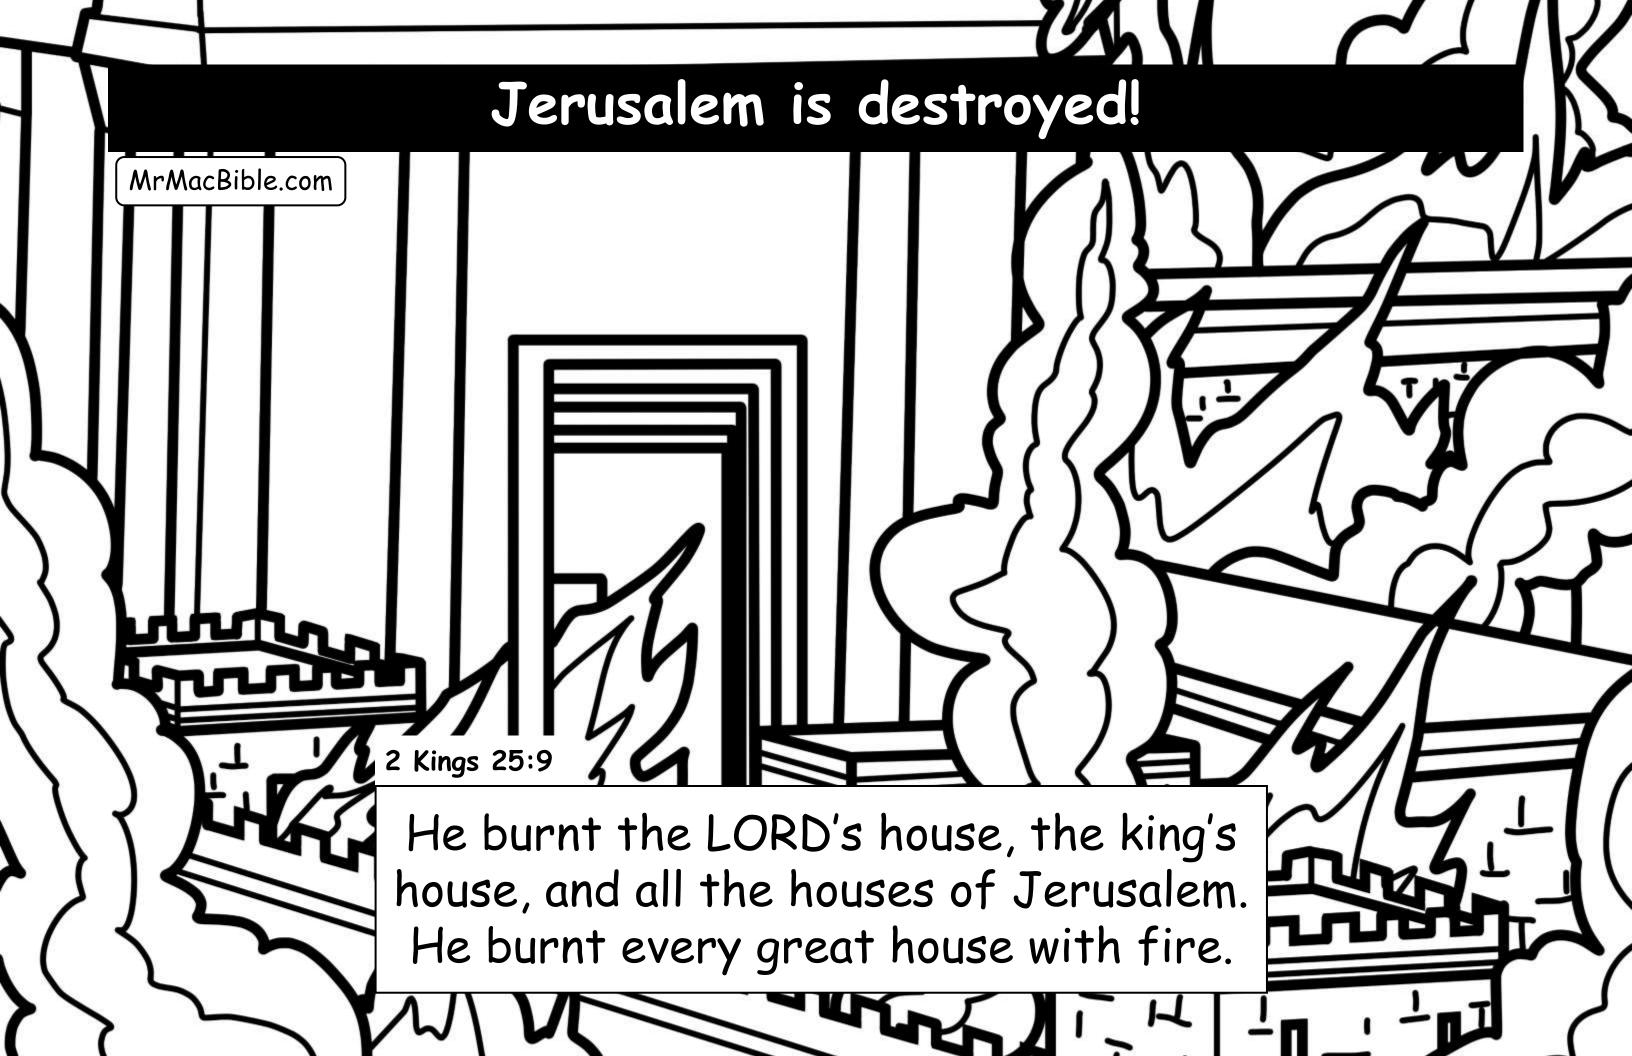

lene Mae Malonzo and Harkin Deximire!

All verses taken from the World English Bible, British Edition (WEBBE) ® Public Domain













































Ahaz: NOT a good and faithful king (16 years) worshipped other gods ©

→ Hezekiah: Good and righteous king

(29 years) - he is the king of the southern kingdom of Judah when the Assyrians come and destroy the northern kingdom of Israel (in Samaria)

→ Manasseh: Super-wicked king (55 years) - who brings the evil Baal, Asherah, and Moloch worship back to Judah (but late in life Manasseh turns to the Lord - see 2<sup>nd</sup> Chronicles 33:11).

MrMacBible.com