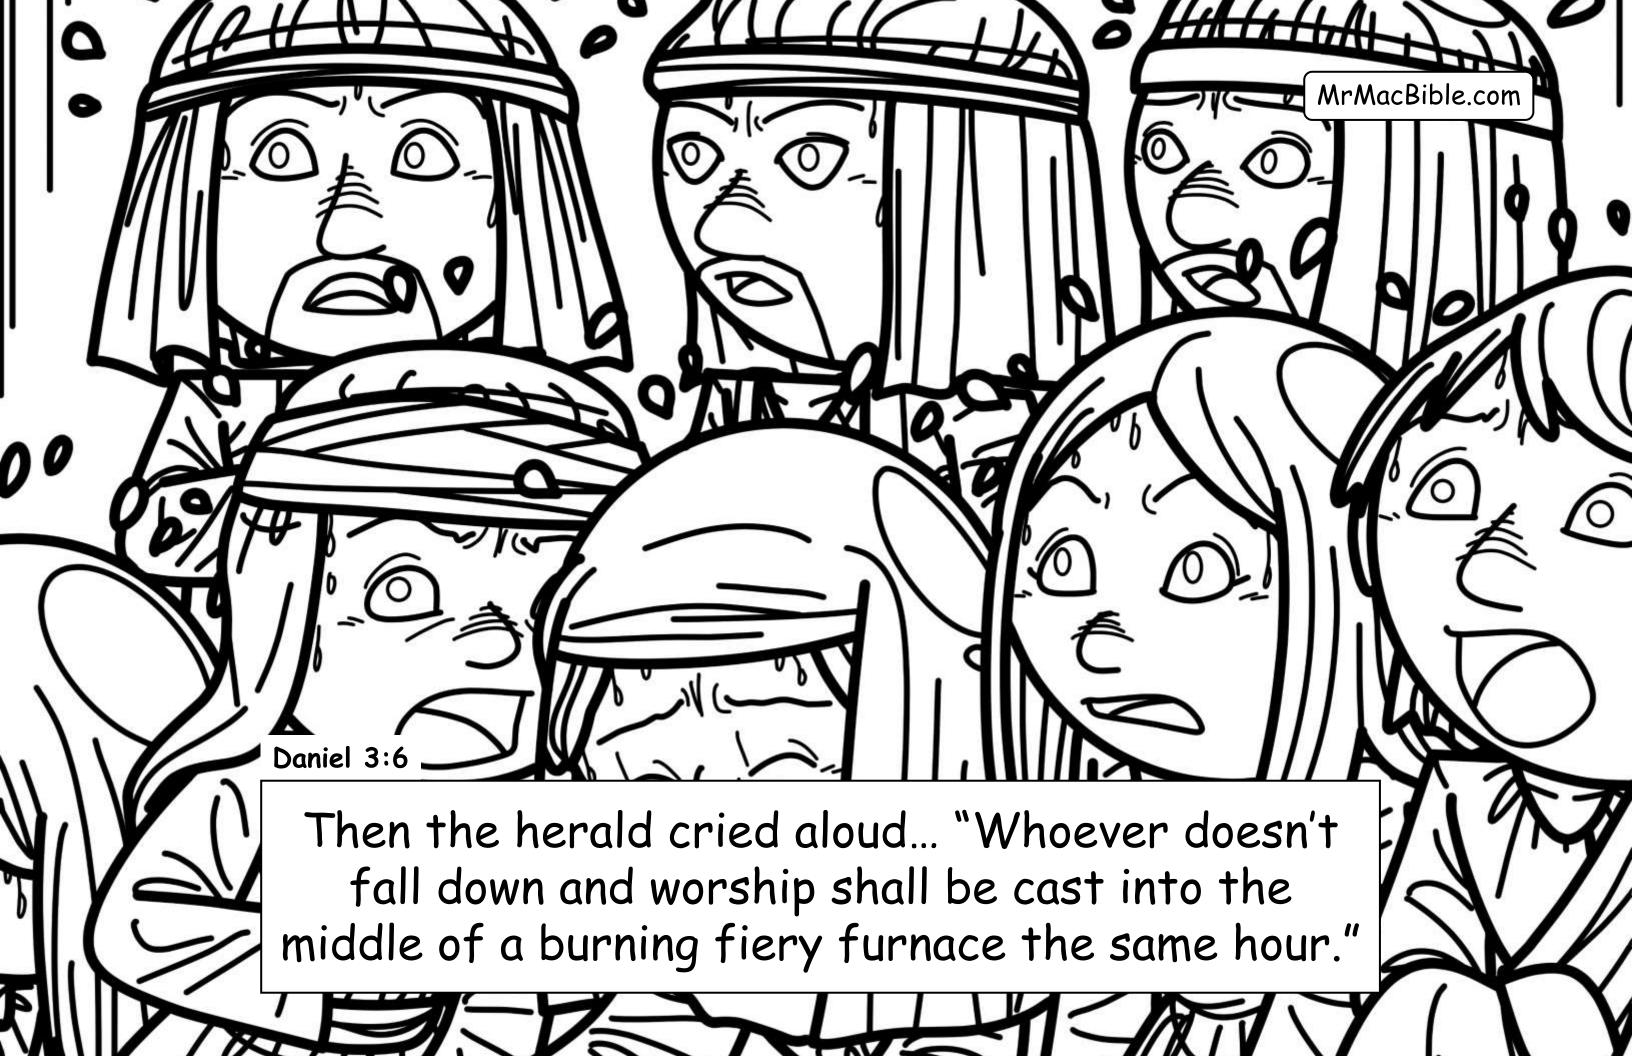

Ahaz: NOT a good and faithful king (16 years) worshipped other gods ©

→ Hezekiah: Good and righteous king

(29 years) - he is the king of the southern kingdom of Judah when the Assyrians come and destroy the northern kingdom of Israel (in Samaria)

→ Manasseh: Super-wicked king (55 years) - who brings the evil Baal, Asherah, and Moloch worship back to Judah (but late in life Manasseh turns to the Lord - see 2<sup>nd</sup> Chronicles 33:11).

MrMacBible.com