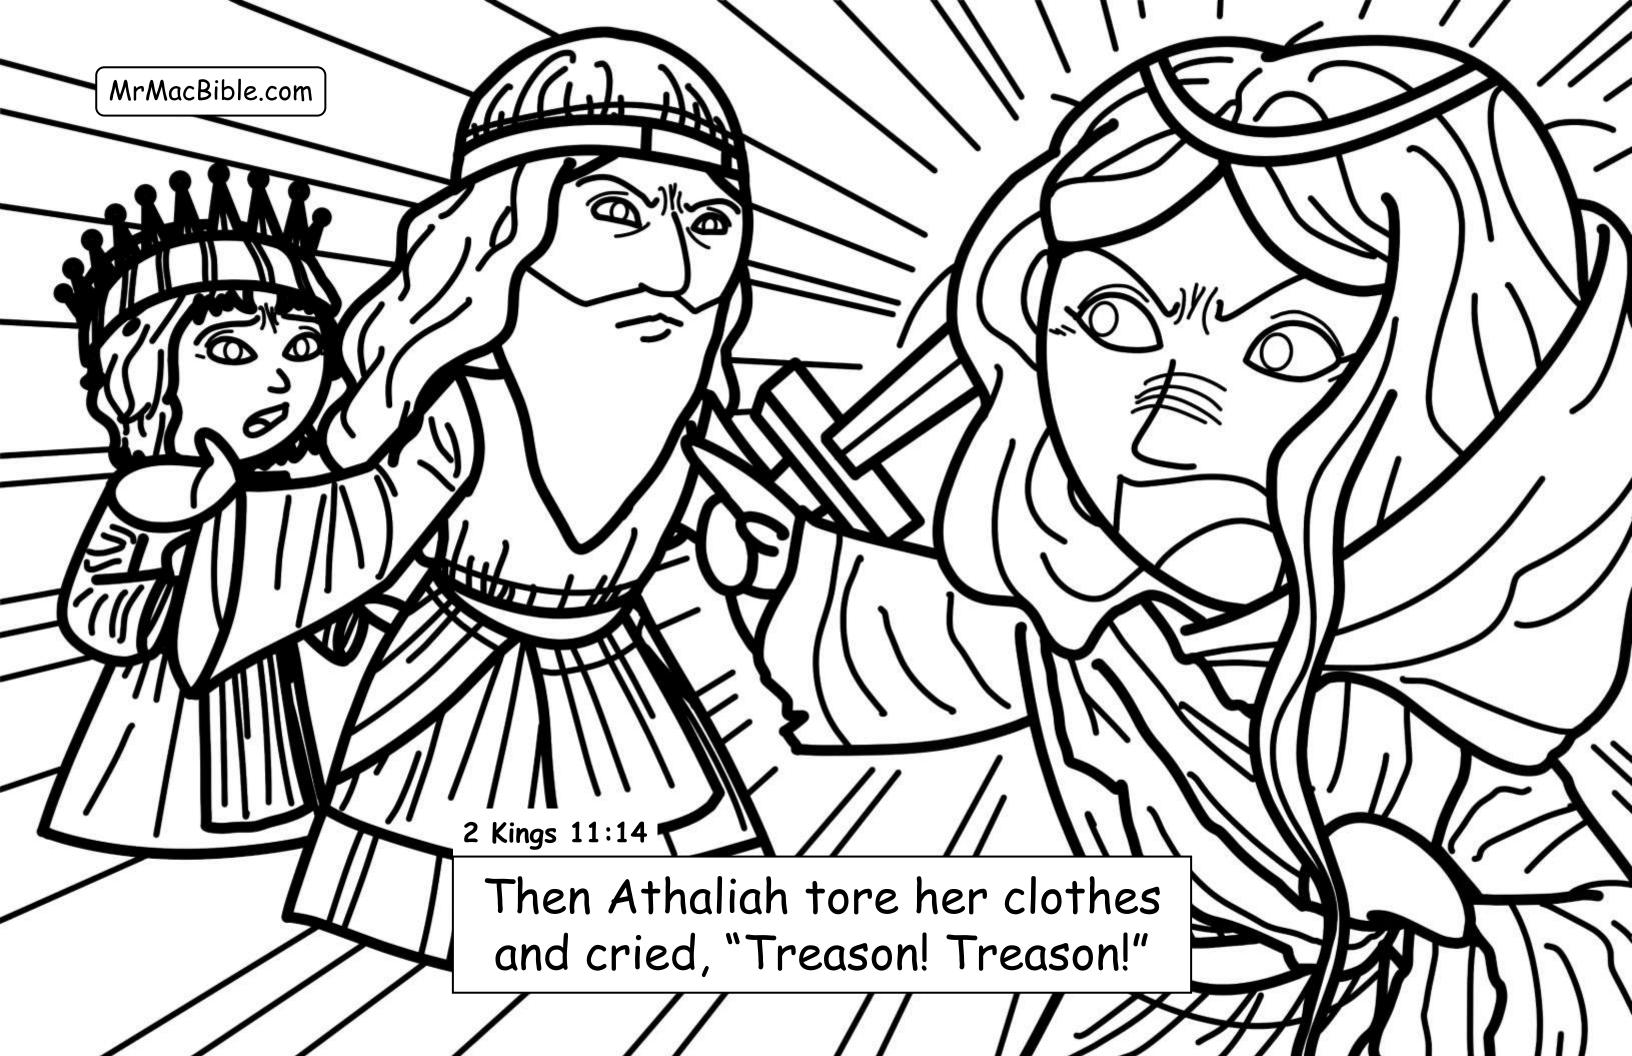

display.



## Exile to Daniel - Coloring Bible

## My Favorite Verses

\_\_\_\_\_\_

Using <u>nothing but real Bible verses</u>... in this 4<sup>th</sup> book of Mr. Mac's "favorite verses" we begin where the "Elijah to Jezebel" book left off. We color our way through the exile of the Jews to Babylon to the amazing visions and stories of Daniel.

Every coloring page may be copied and shared "as is" when given free of charge!

Read all of our books for free at <a href="www.MrMacBible.com">www.MrMacBible.com</a>
Copyright © 2020 Mr. Mac Bible, Inc. All rights reserved.

Authored by D. Scott McNamara (Mr. Mac); Illustrated by Kirsten Nimwey, Charlene Mae Malonzo and Harkin Deximire!

All verses taken from the World English Bible, British Edition (WEBBE) ® Public Domain













































Ahaz: NOT a good and faithful king (16 years) worshipped other gods ©

→ Hezekiah: Good and righteous king

(29 years) - he is the king of the southern kingdom of Judah when the Assyrians come and destroy the northern kingdom of Israel (in Samaria)

→ Manasseh: Super-wicked king (55 years) - who brings the evil Baal, Asherah, and Moloch worship back to Judah (but late in life Manasseh turns to the Lord - see 2<sup>nd</sup> Chronicles 33:11).

MrMacBible.com