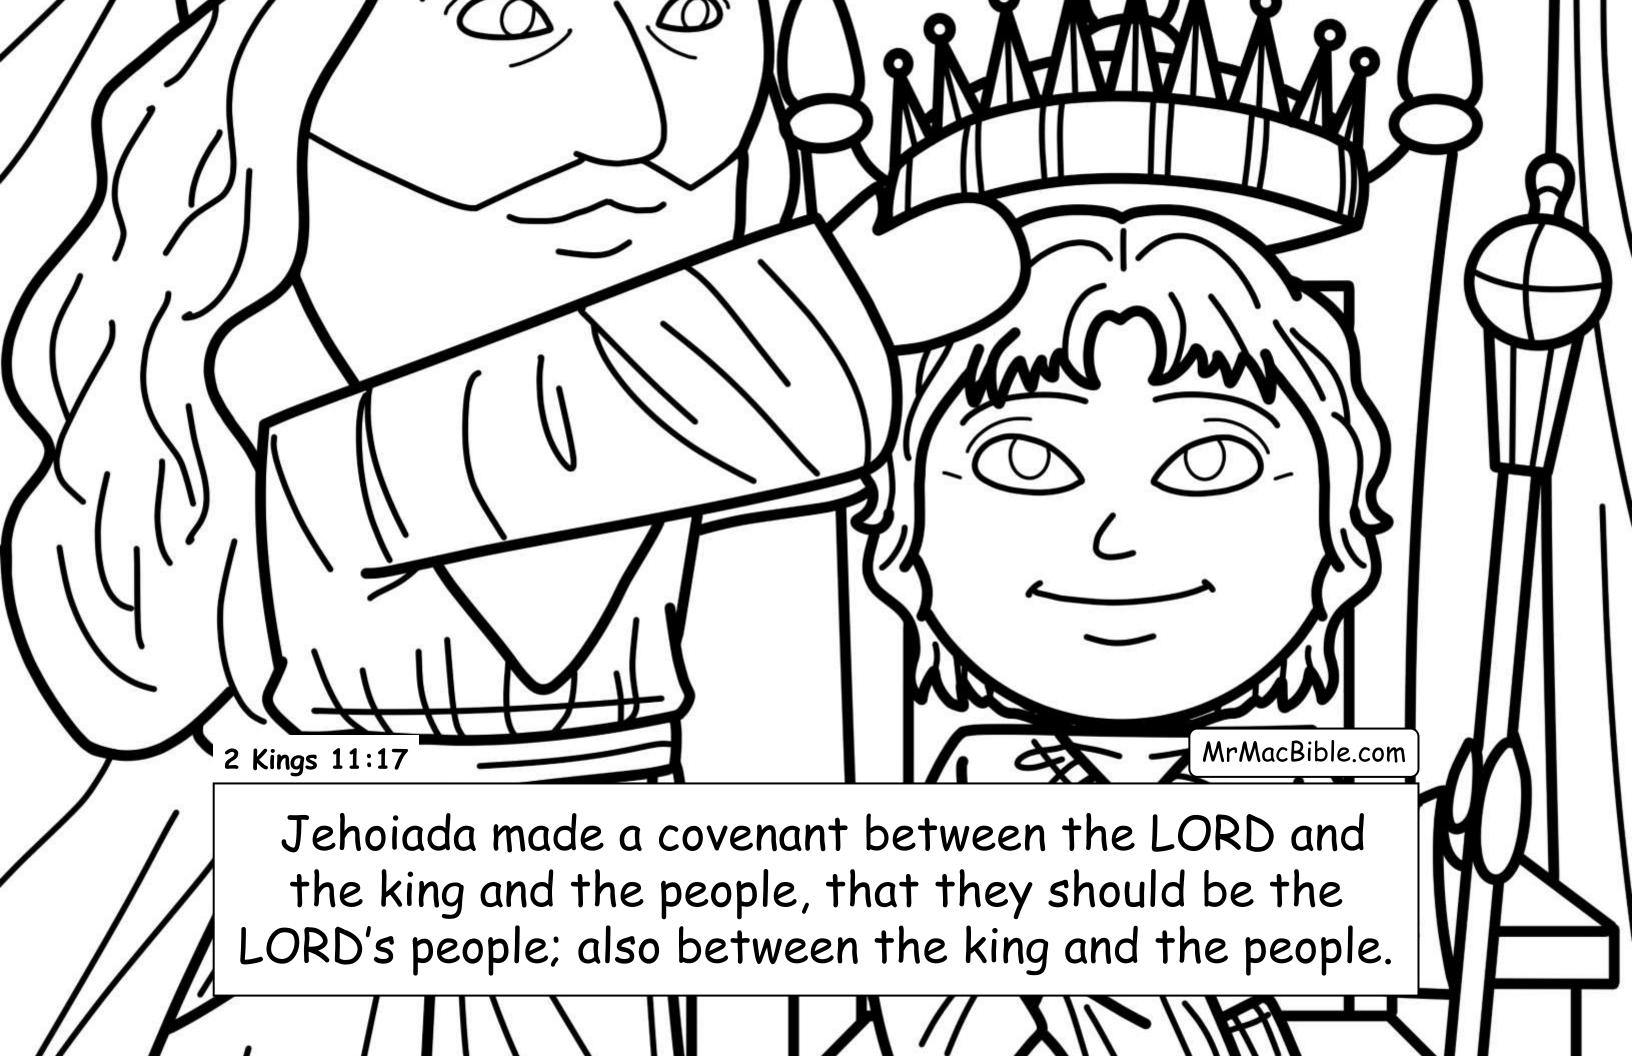

ay.



## Exile to Daniel - Coloring Bible

## My Favorite Verses

\_\_\_\_\_\_

Using <u>nothing but real Bible verses</u>... in this 4<sup>th</sup> book of Mr. Mac's "favorite verses" we begin where the "Elijah to Jezebel" book left off. We color our way through the exile of the Jews to Babylon to the amazing visions and stories of Daniel.

Every coloring page may be copied and shared "as is" when given free of charge!

Read all of our books for free at <a href="www.MrMacBible.com">www.MrMacBible.com</a>
Copyright © 2020 Mr. Mac Bible, Inc. All rights reserved.

Authored by D. Scott McNamara (Mr. Mac); Illustrated by Kirsten Nimwey, Charlene Mae Malonzo and Harkin Deximire!

All verses taken from the World English Bible, British Edition (WEBBE) ® Public Domain













































Ahaz: NOT a good and faithful king (16 years) worshipped other gods ©

→ Hezekiah: Good and righteous king

(29 years) - he is the king of the southern kingdom of Judah when the Assyrians come and destroy the northern kingdom of Israel (in Samaria)

→ Manasseh: Super-wicked king (55 years) - who brings the evil Baal, Asherah, and Moloch worship back to Judah (but late in life Manasseh turns to the Lord - see 2<sup>nd</sup> Chronicles 33:11).

MrMacBible.com