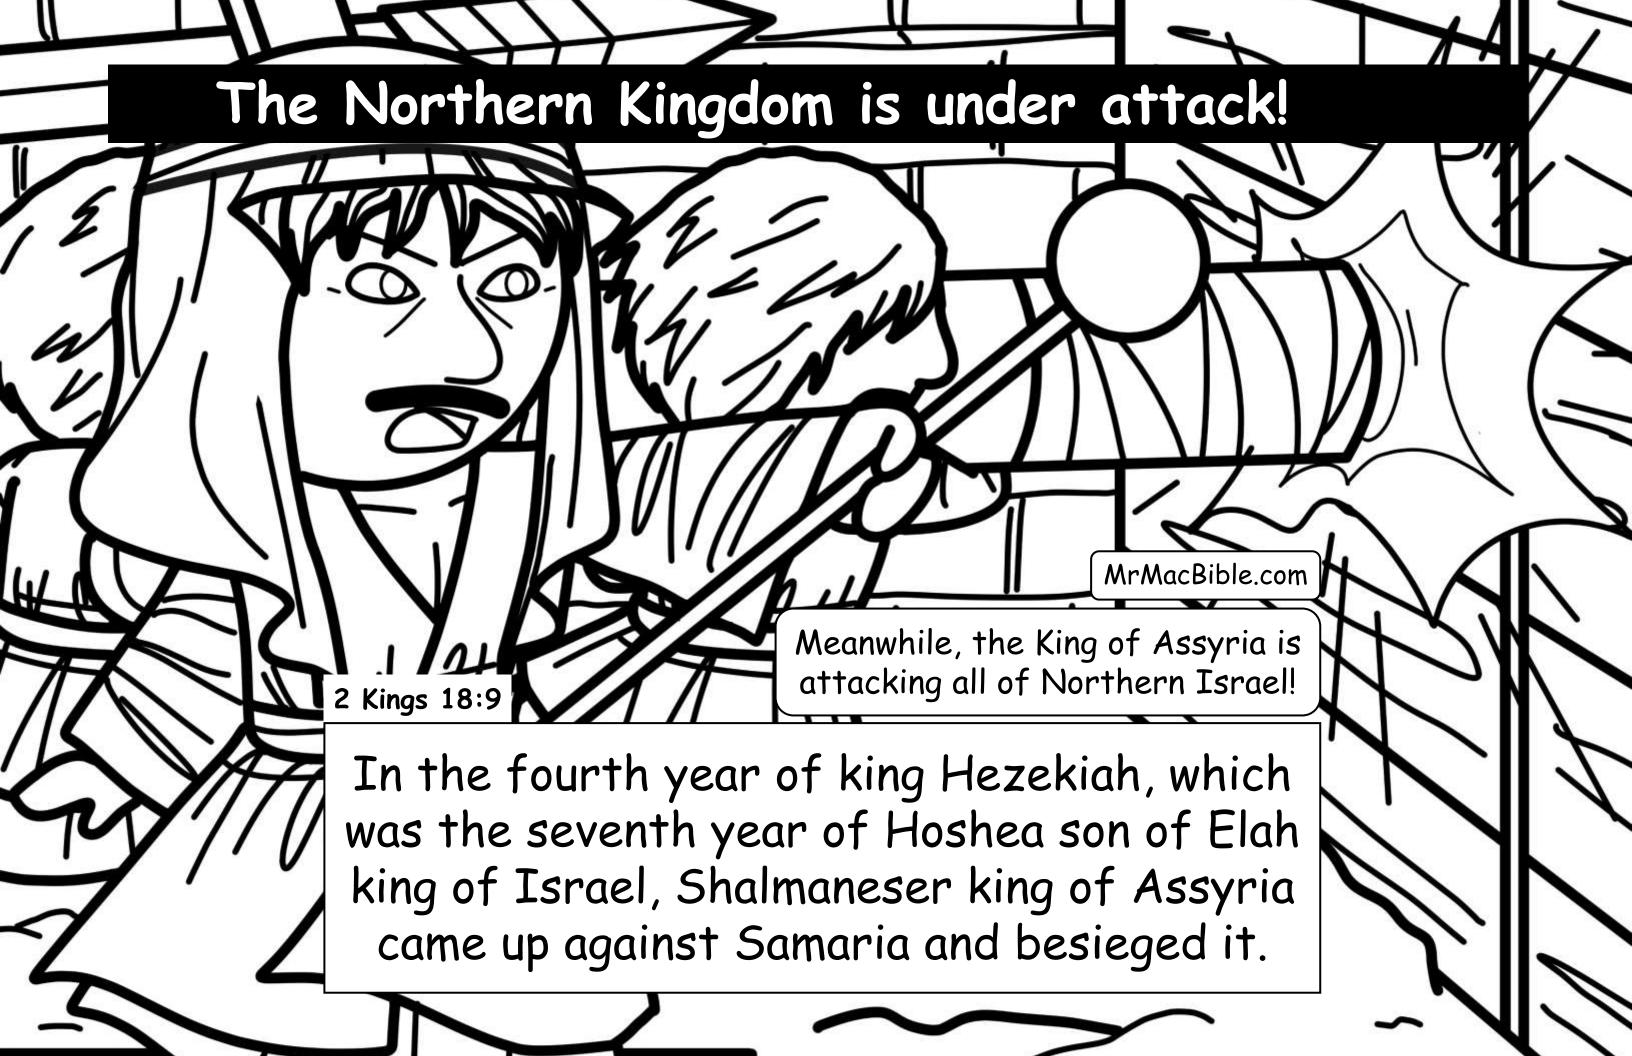

→ Hezekiah: Good and righteous king

(29 years) - he is the king of the southern kingdom of Judah when the Assyrians come and destroy the northern kingdom of Israel (in Samaria)

→ Manasseh: Super-wicked king (55 years) - who brings the evil Baal, Asherah, and Moloch worship back to Judah (but late in life Manasseh turns to the Lord - see 2<sup>nd</sup> Chronicles 33:11).