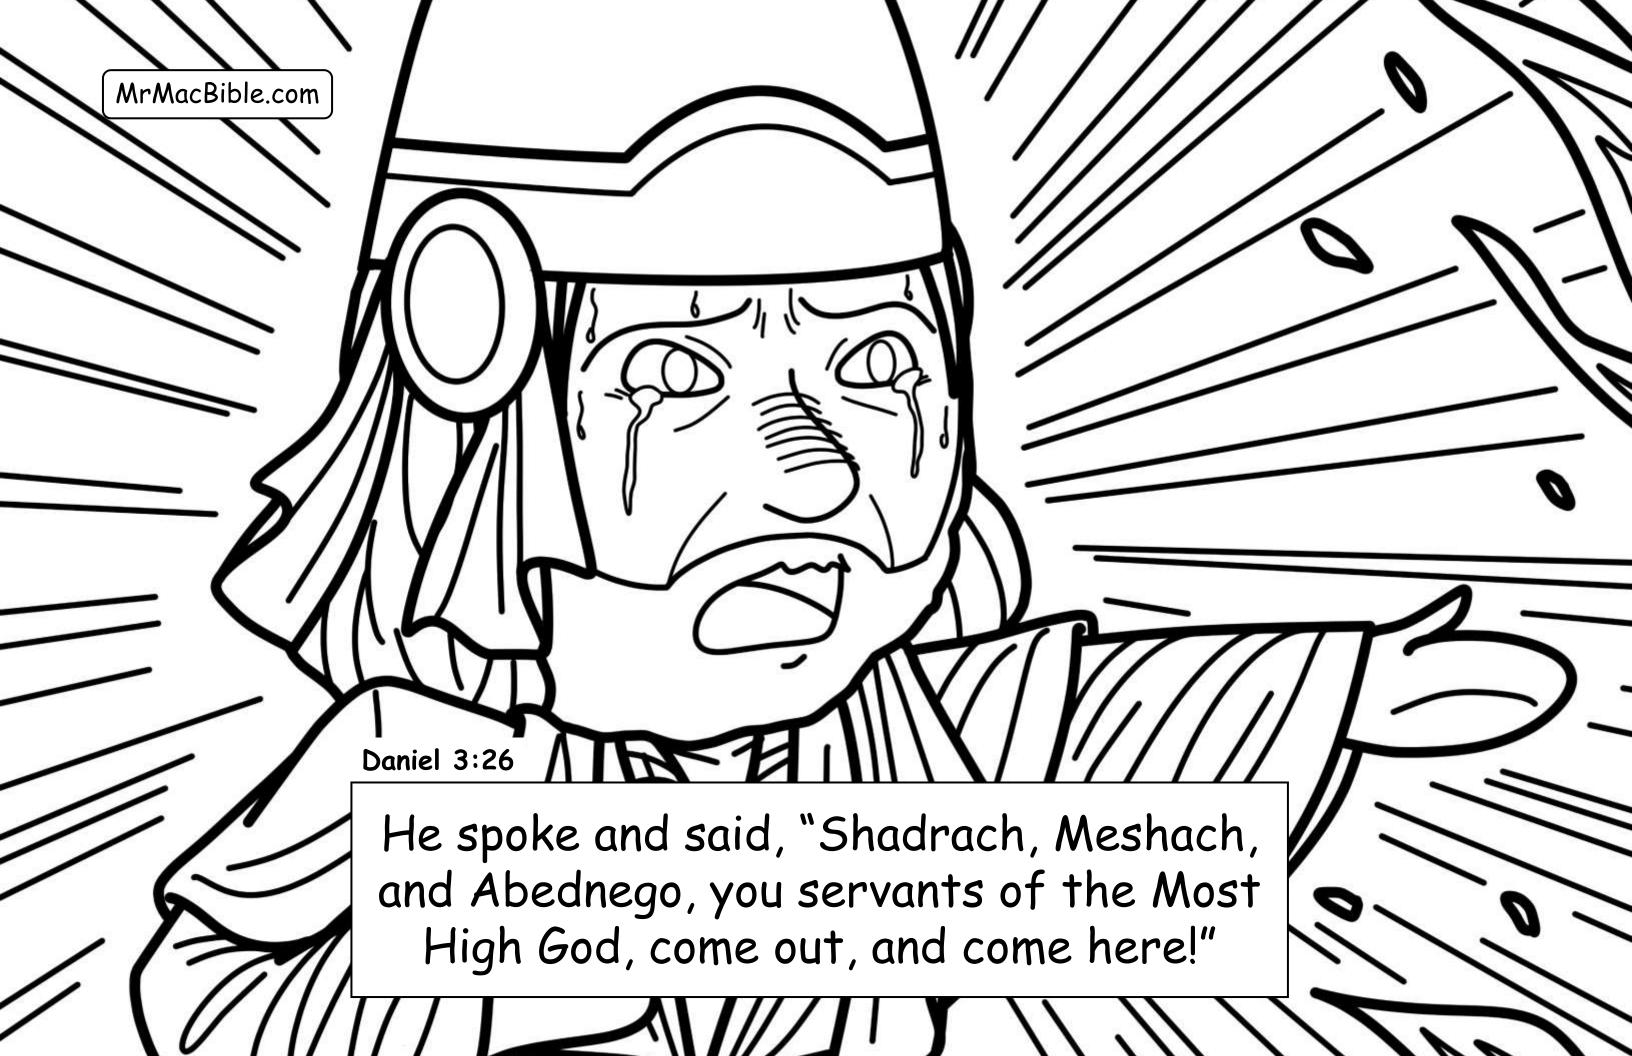

OT a good and faithful king (16 years) worshipped other gods ©

→ Hezekiah: Good and righteous king

(29 years) - he is the king of the southern kingdom of Judah when the Assyrians come and destroy the northern kingdom of Israel (in Samaria)

→ Manasseh: Super-wicked king (55 years) - who brings the evil Baal, Asherah, and Moloch worship back to Judah (but late in life Manasseh turns to the Lord - see 2<sup>nd</sup> Chronicles 33:11).

MrMacBible.com