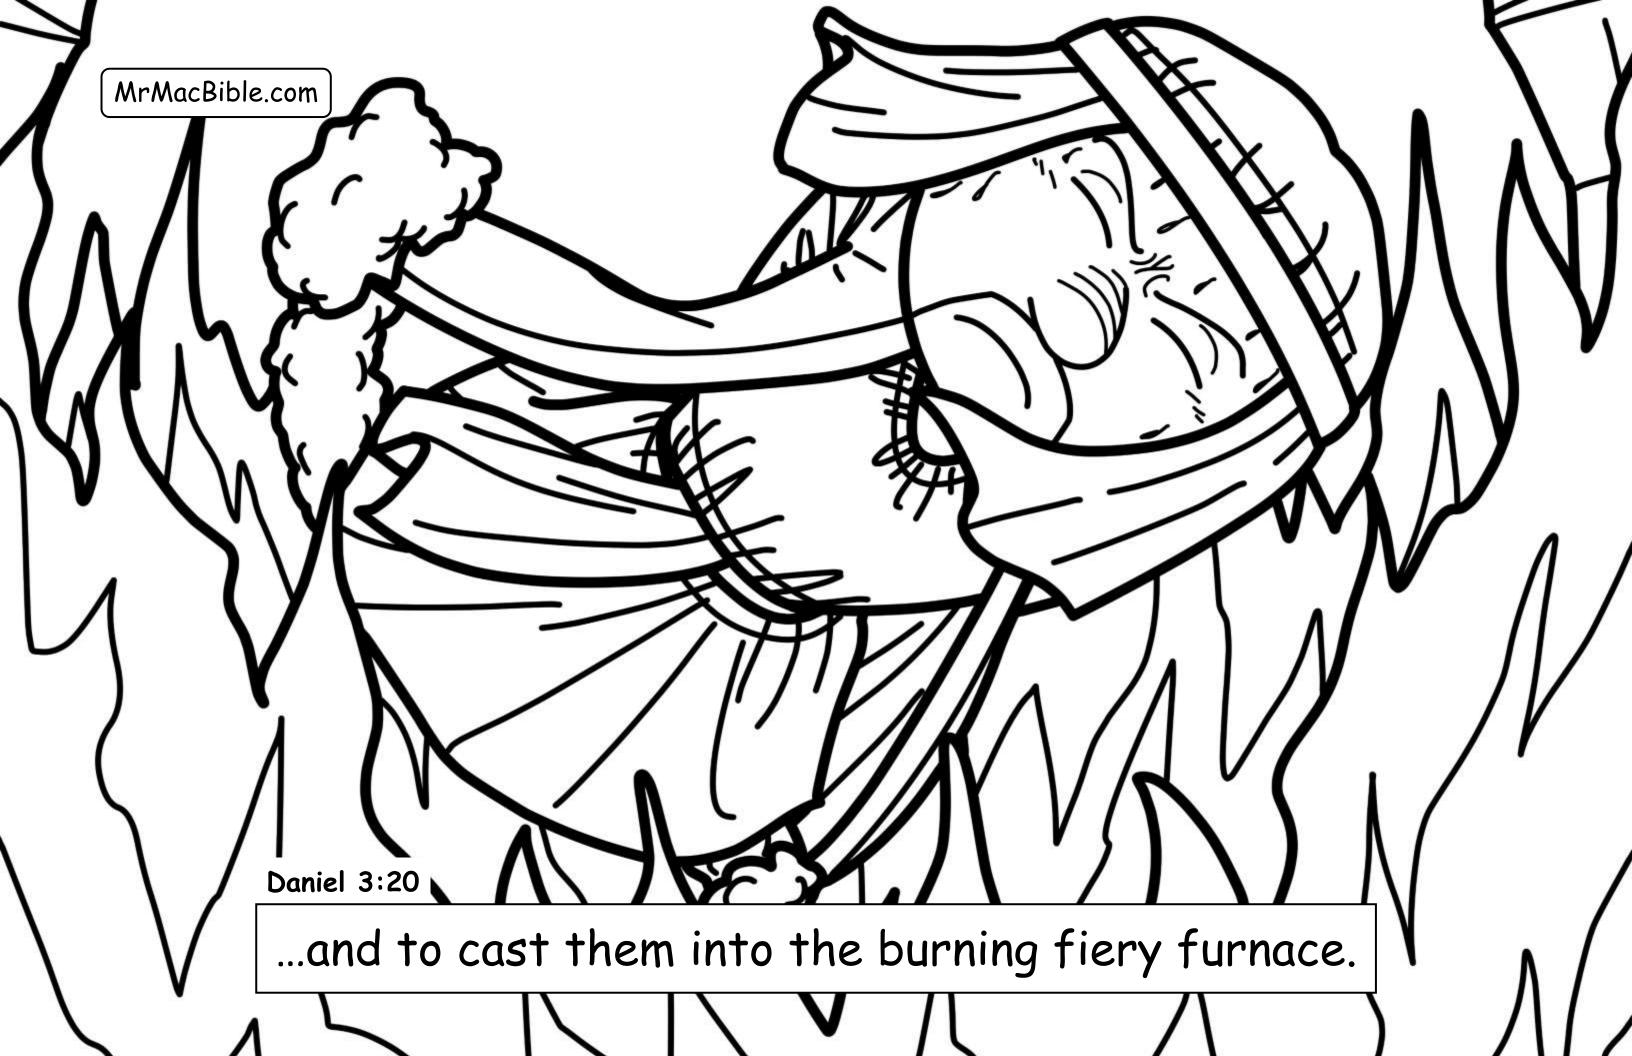

Ahaz: NOT a good and faithful king (16 years) worshipped other gods ©

→ Hezekiah: Good and righteous king

(29 years) - he is the king of the southern kingdom of Judah when the Assyrians come and destroy the northern kingdom of Israel (in Samaria)

→ Manasseh: Super-wicked king (55 years) - who brings the evil Baal, Asherah, and Moloch worship back to Judah (but late in life Manasseh turns to the Lord - see 2<sup>nd</sup> Chronicles 33:11).

MrMacBible.com