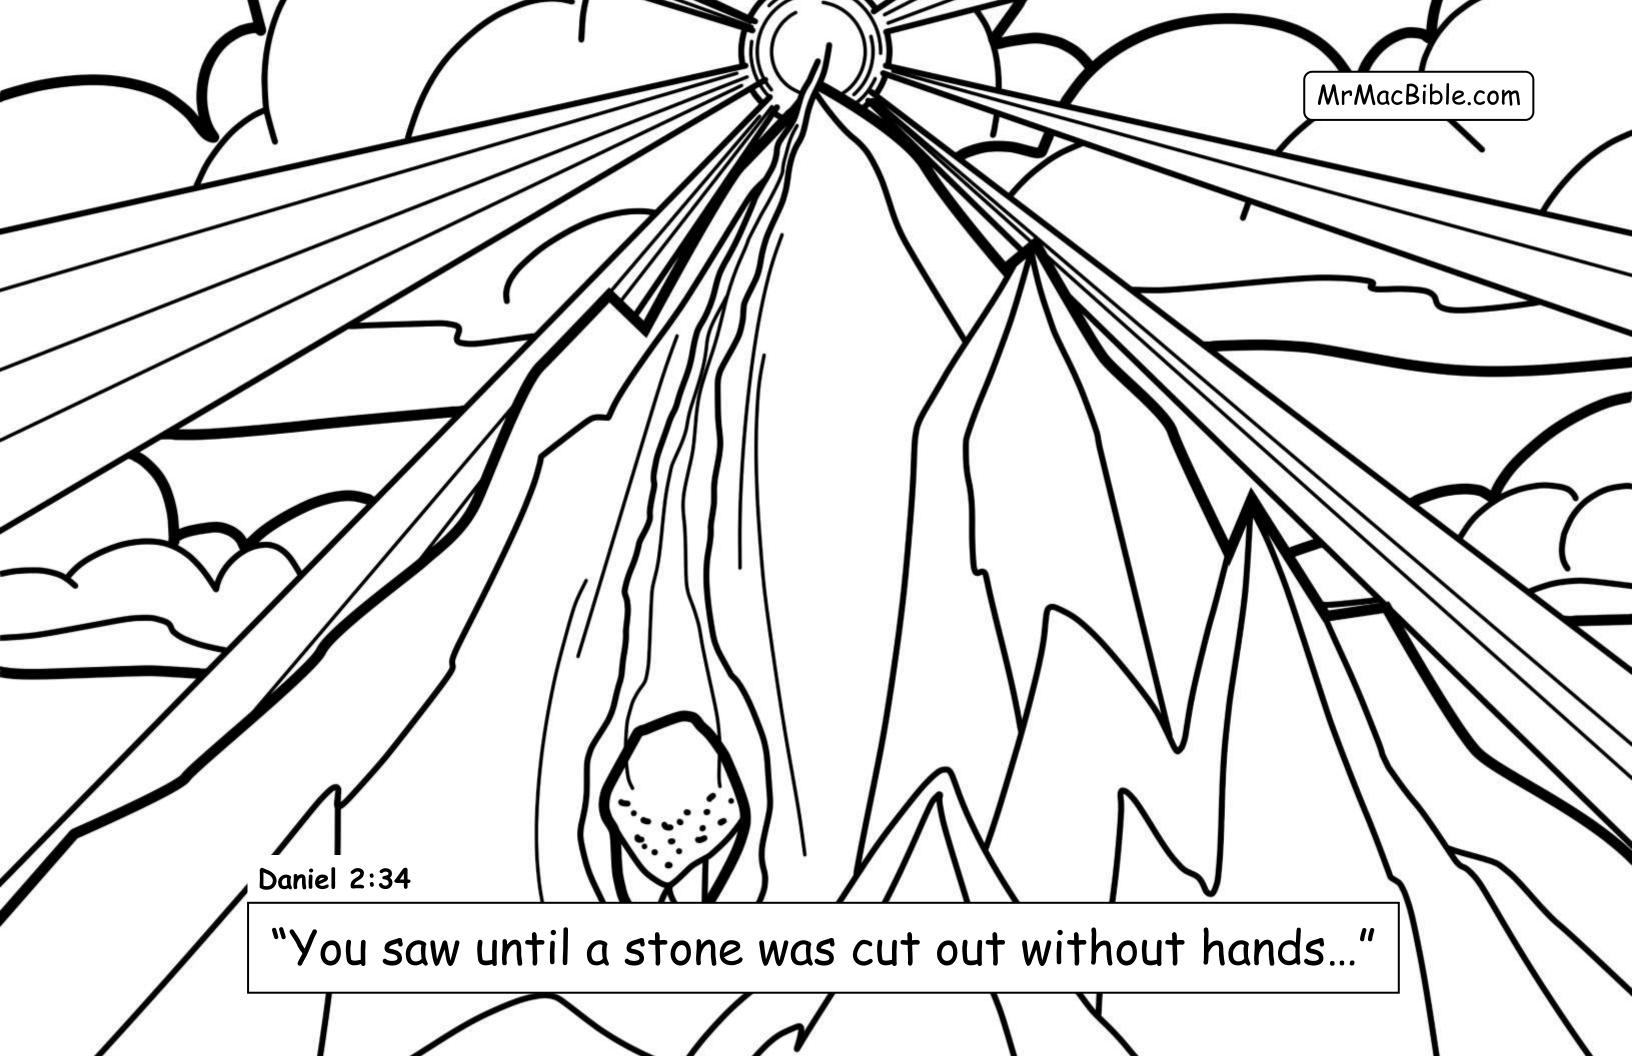

## My Favorite Verses

\_\_\_\_\_\_

Using <u>nothing but real Bible verses</u>... in this 4<sup>th</sup> book of Mr. Mac's "favorite verses" we begin where the "Elijah to Jezebel" book left off. We color our way through the exile of the Jews to Babylon to the amazing visions and stories of Daniel.