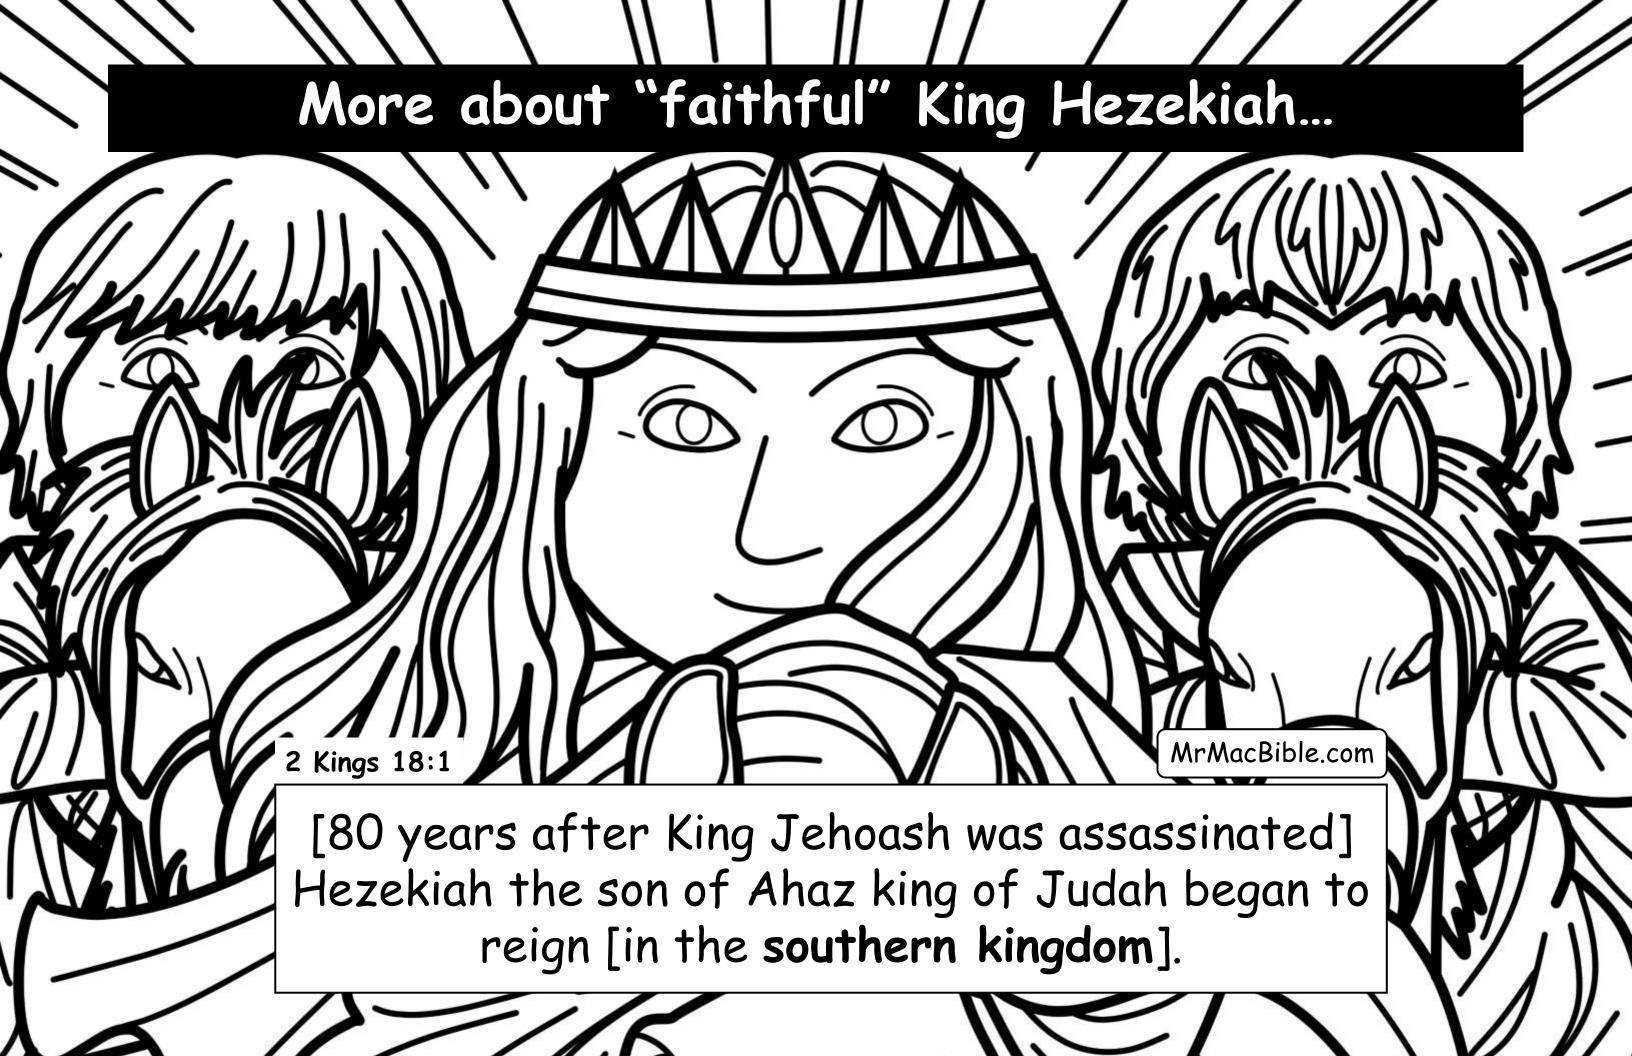

→ Hezekiah: Good and righteous king

(29 years) - he is the king of the southern kingdom of Judah when the Assyrians come and destroy the northern kingdom of Israel (in Samaria)

→ Manasseh: Super-wicked king (55 years) - who brings the evil Baal, Asherah, and Moloch worship back to Judah (but late in life Manasseh turns to the Lord - see 2<sup>nd</sup> Chronicles 33:11).