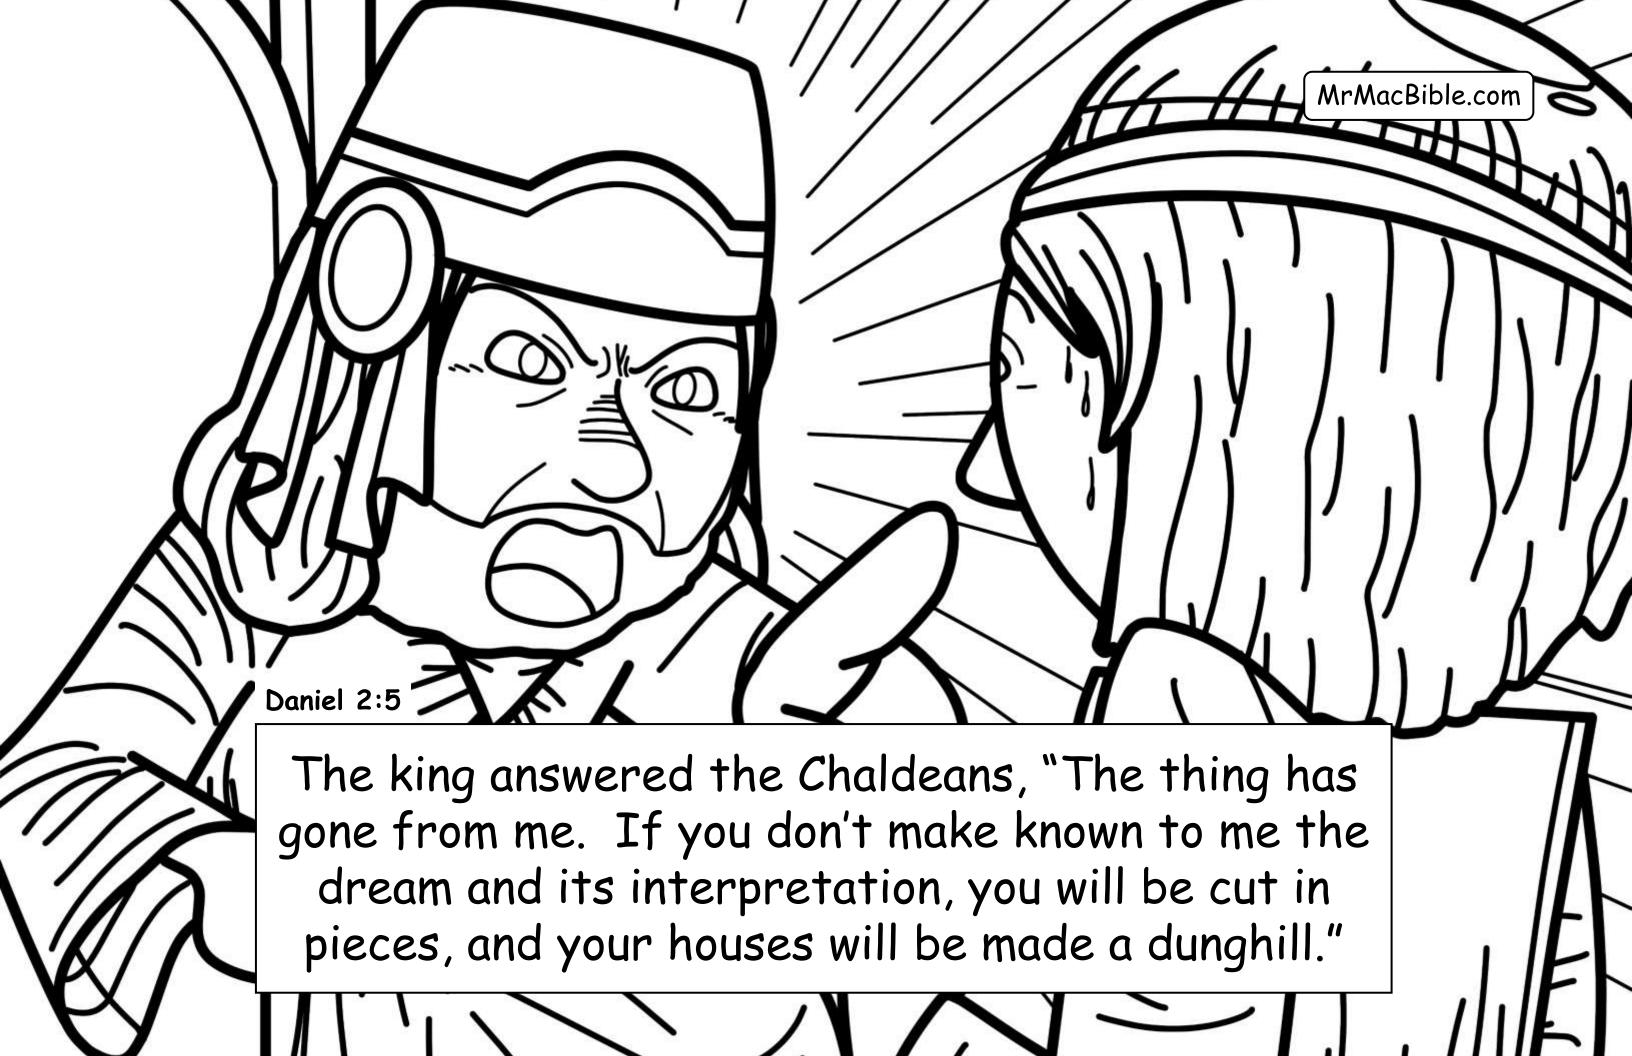

s taken from the World English Bible, British Edition (WEBBE) ® Public Domain













































Ahaz: NOT a good and faithful king (16 years) worshipped other gods ©

→ Hezekiah: Good and righteous king

(29 years) - he is the king of the southern kingdom of Judah when the Assyrians come and destroy the northern kingdom of Israel (in Samaria)

→ Manasseh: Super-wicked king (55 years) - who brings the evil Baal, Asherah, and Moloch worship back to Judah (but late in life Manasseh turns to the Lord - see 2<sup>nd</sup> Chronicles 33:11).

MrMacBible.com