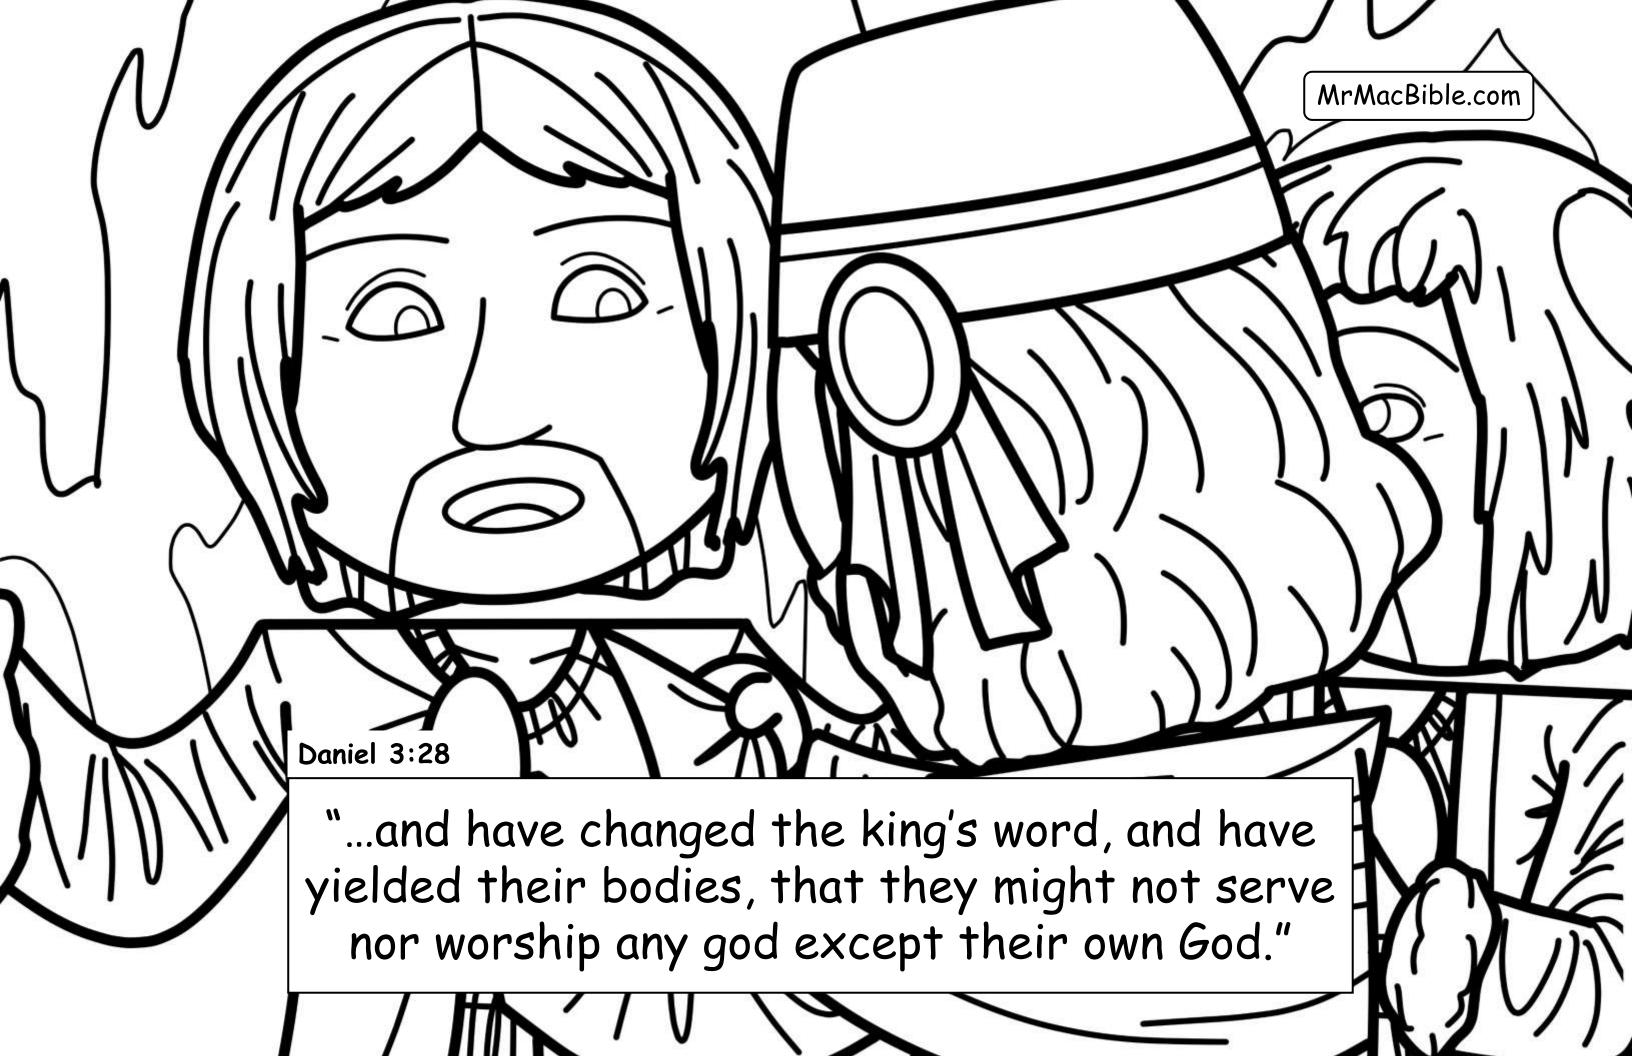

d and faithful king (16 years) worshipped other gods ©

→ Hezekiah: Good and righteous king

(29 years) - he is the king of the southern kingdom of Judah when the Assyrians come and destroy the northern kingdom of Israel (in Samaria)

→ Manasseh: Super-wicked king (55 years) - who brings the evil Baal, Asherah, and Moloch worship back to Judah (but late in life Manasseh turns to the Lord - see 2<sup>nd</sup> Chronicles 33:11).

MrMacBible.com