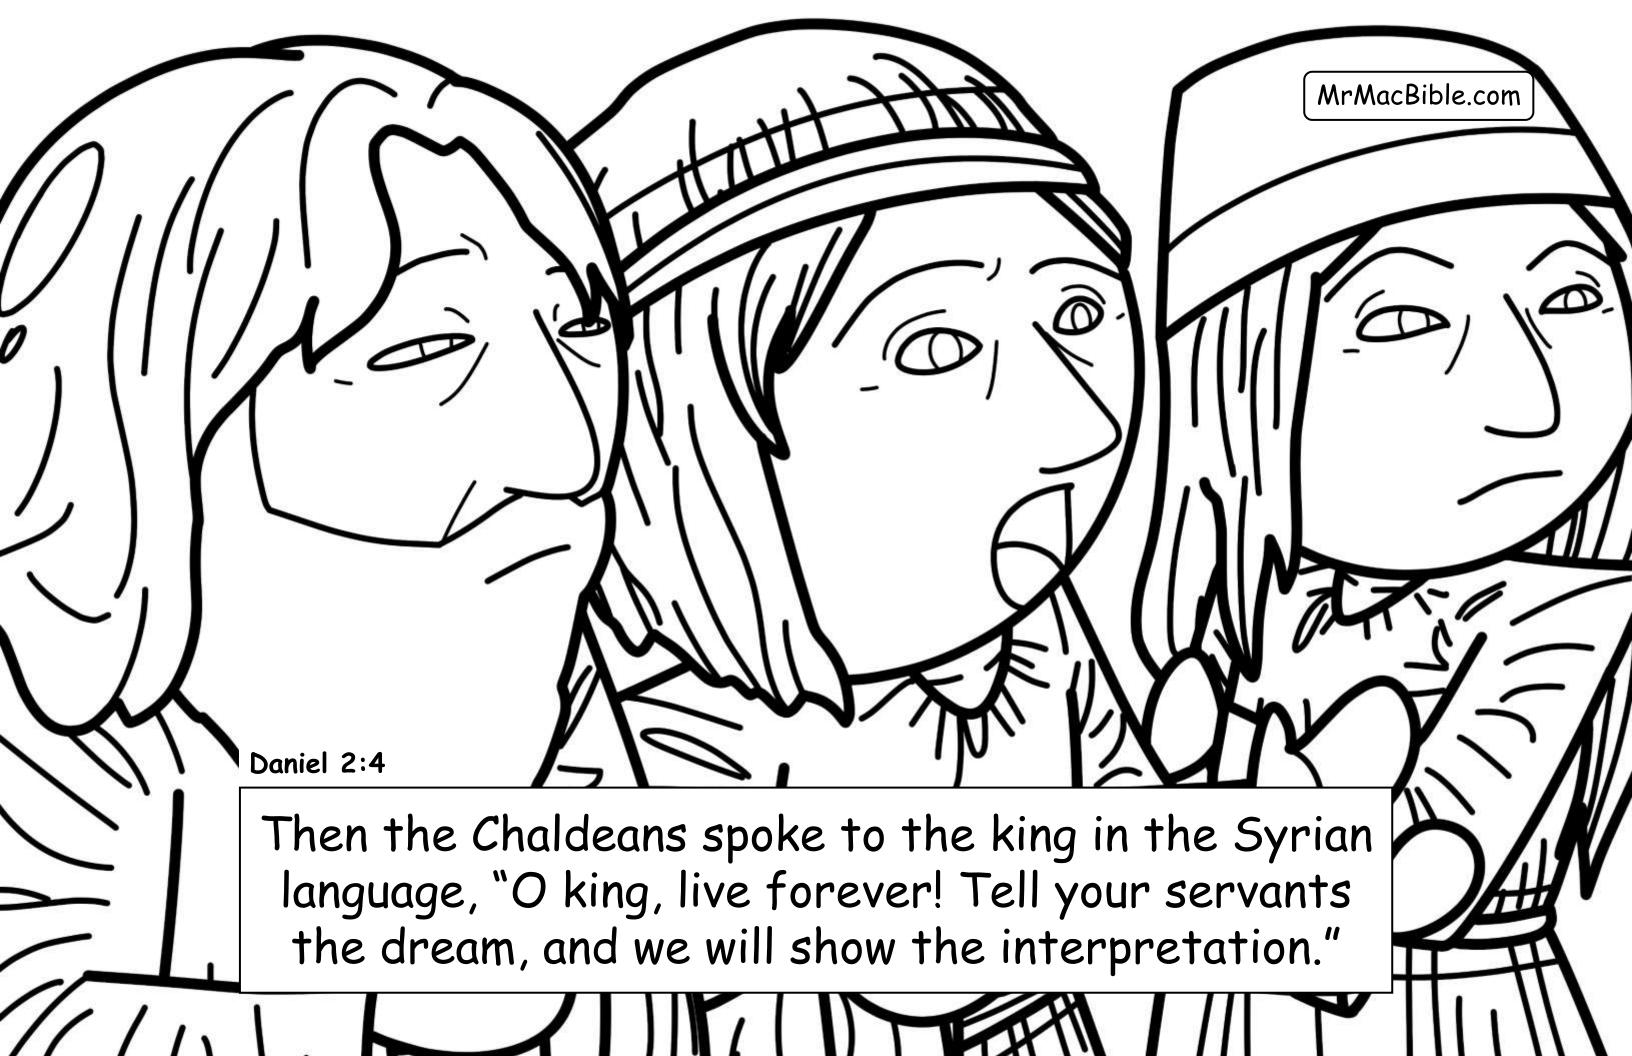

ses taken from the World English Bible, British Edition (WEBBE) ® Public Domain













































Ahaz: NOT a good and faithful king (16 years) worshipped other gods ©

→ Hezekiah: Good and righteous king

(29 years) - he is the king of the southern kingdom of Judah when the Assyrians come and destroy the northern kingdom of Israel (in Samaria)

→ Manasseh: Super-wicked king (55 years) - who brings the evil Baal, Asherah, and Moloch worship back to Judah (but late in life Manasseh turns to the Lord - see 2<sup>nd</sup> Chronicles 33:11).

MrMacBible.com