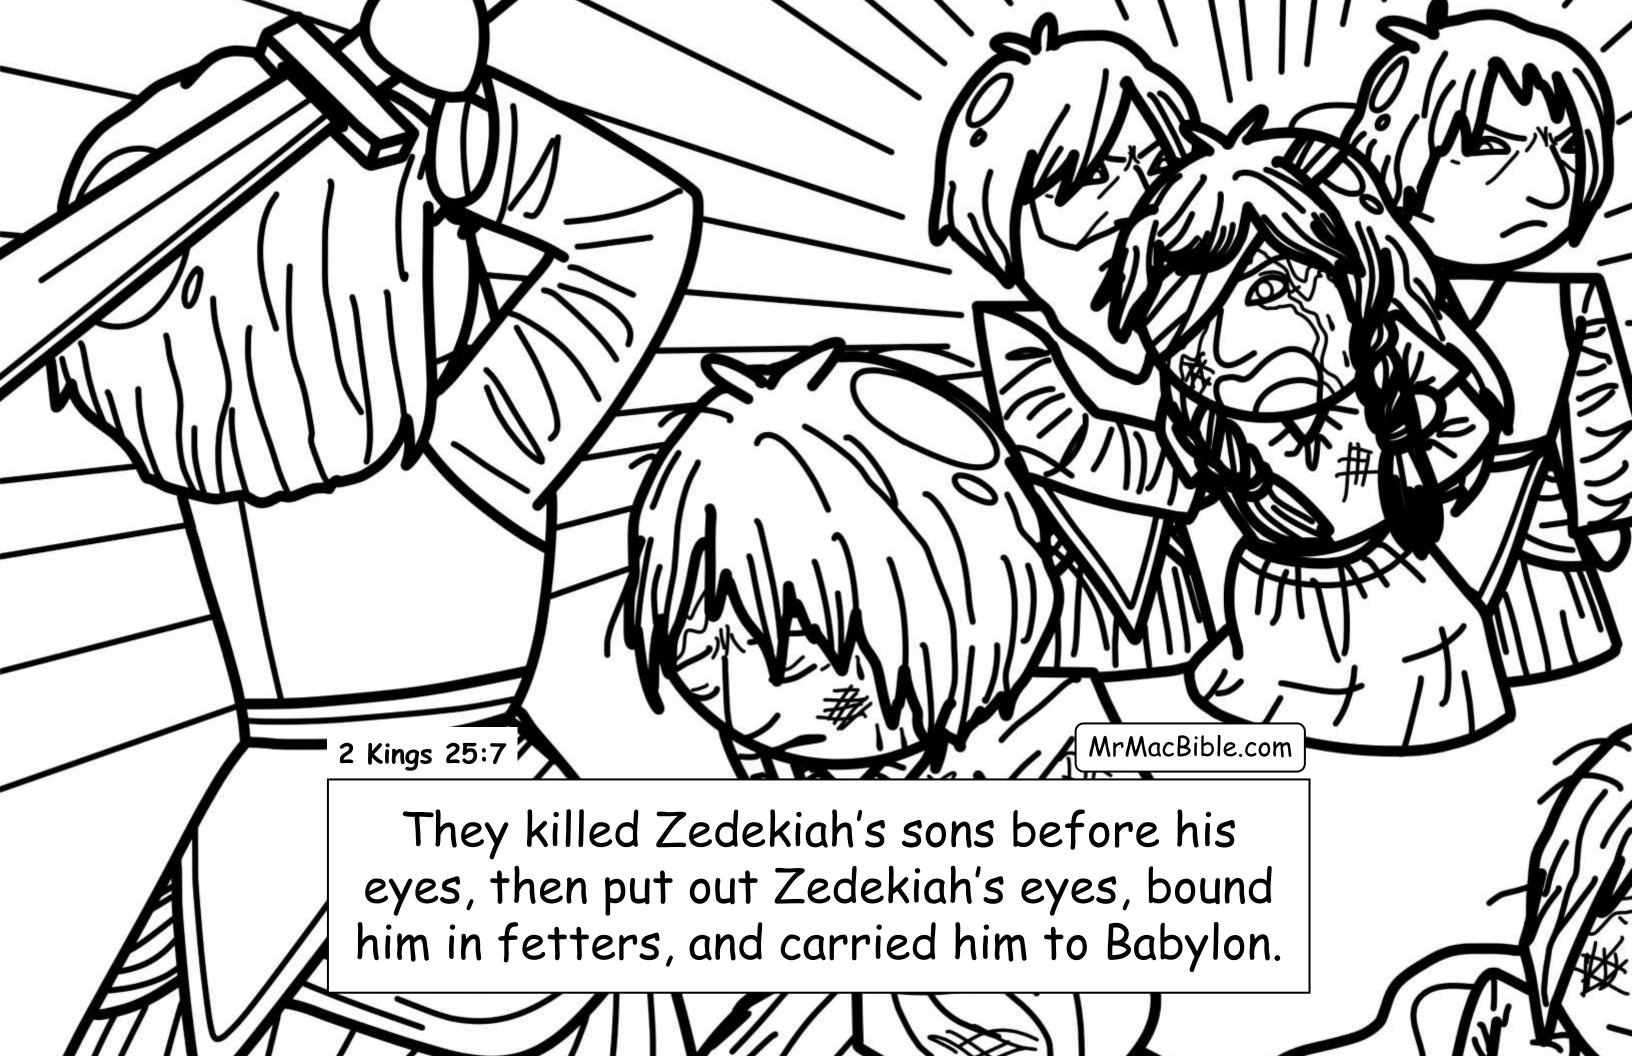

Charlene Mae Malonzo and Harkin Deximire!

All verses taken from the World English Bible, British Edition (WEBBE) ® Public Domain













































Ahaz: NOT a good and faithful king (16 years) worshipped other gods ©

→ Hezekiah: Good and righteous king

(29 years) - he is the king of the southern kingdom of Judah when the Assyrians come and destroy the northern kingdom of Israel (in Samaria)

→ Manasseh: Super-wicked king (55 years) - who brings the evil Baal, Asherah, and Moloch worship back to Judah (but late in life Manasseh turns to the Lord - see 2<sup>nd</sup> Chronicles 33:11).

MrMacBible.com