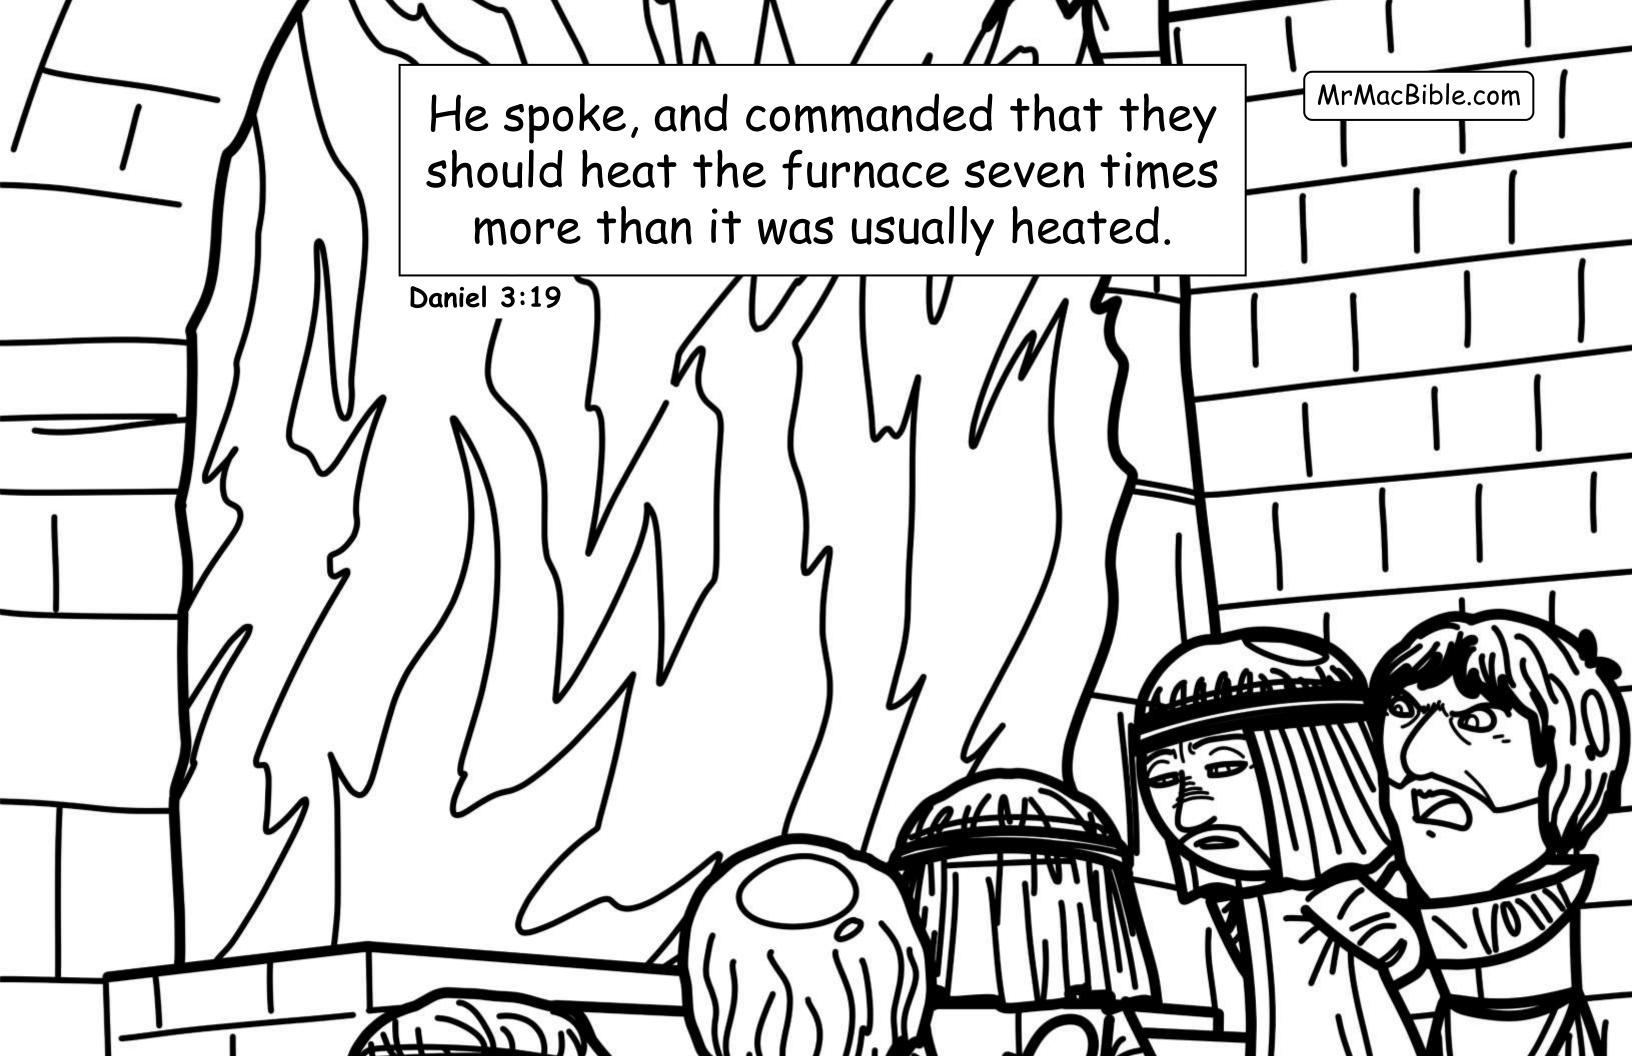

Ahaz: NOT a good and faithful king (16 years) worshipped other gods ©

→ Hezekiah: Good and righteous king

(29 years) - he is the king of the southern kingdom of Judah when the Assyrians come and destroy the northern kingdom of Israel (in Samaria)

→ Manasseh: Super-wicked king (55 years) - who brings the evil Baal, Asherah, and Moloch worship back to Judah (but late in life Manasseh turns to the Lord - see 2<sup>nd</sup> Chronicles 33:11).

MrMacBible.com