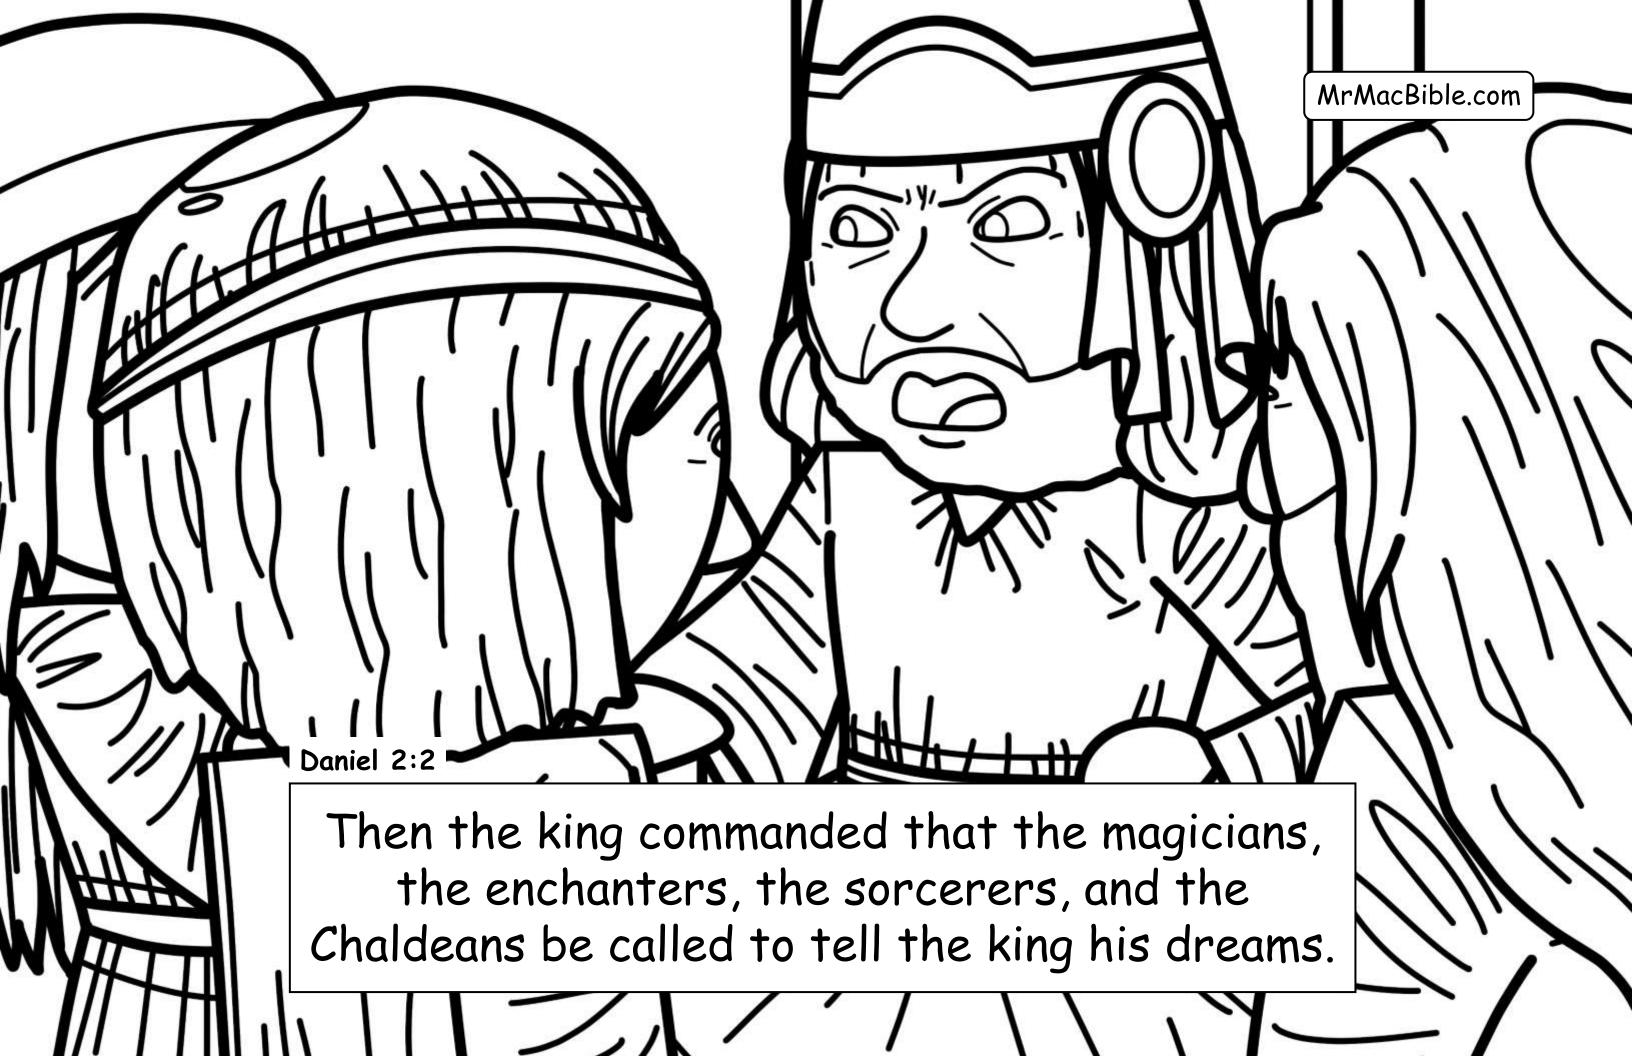

erses taken from the World English Bible, British Edition (WEBBE) ® Public Domain













































Ahaz: NOT a good and faithful king (16 years) worshipped other gods ©

→ Hezekiah: Good and righteous king

(29 years) - he is the king of the southern kingdom of Judah when the Assyrians come and destroy the northern kingdom of Israel (in Samaria)

→ Manasseh: Super-wicked king (55 years) - who brings the evil Baal, Asherah, and Moloch worship back to Judah (but late in life Manasseh turns to the Lord - see 2<sup>nd</sup> Chronicles 33:11).

MrMacBible.com