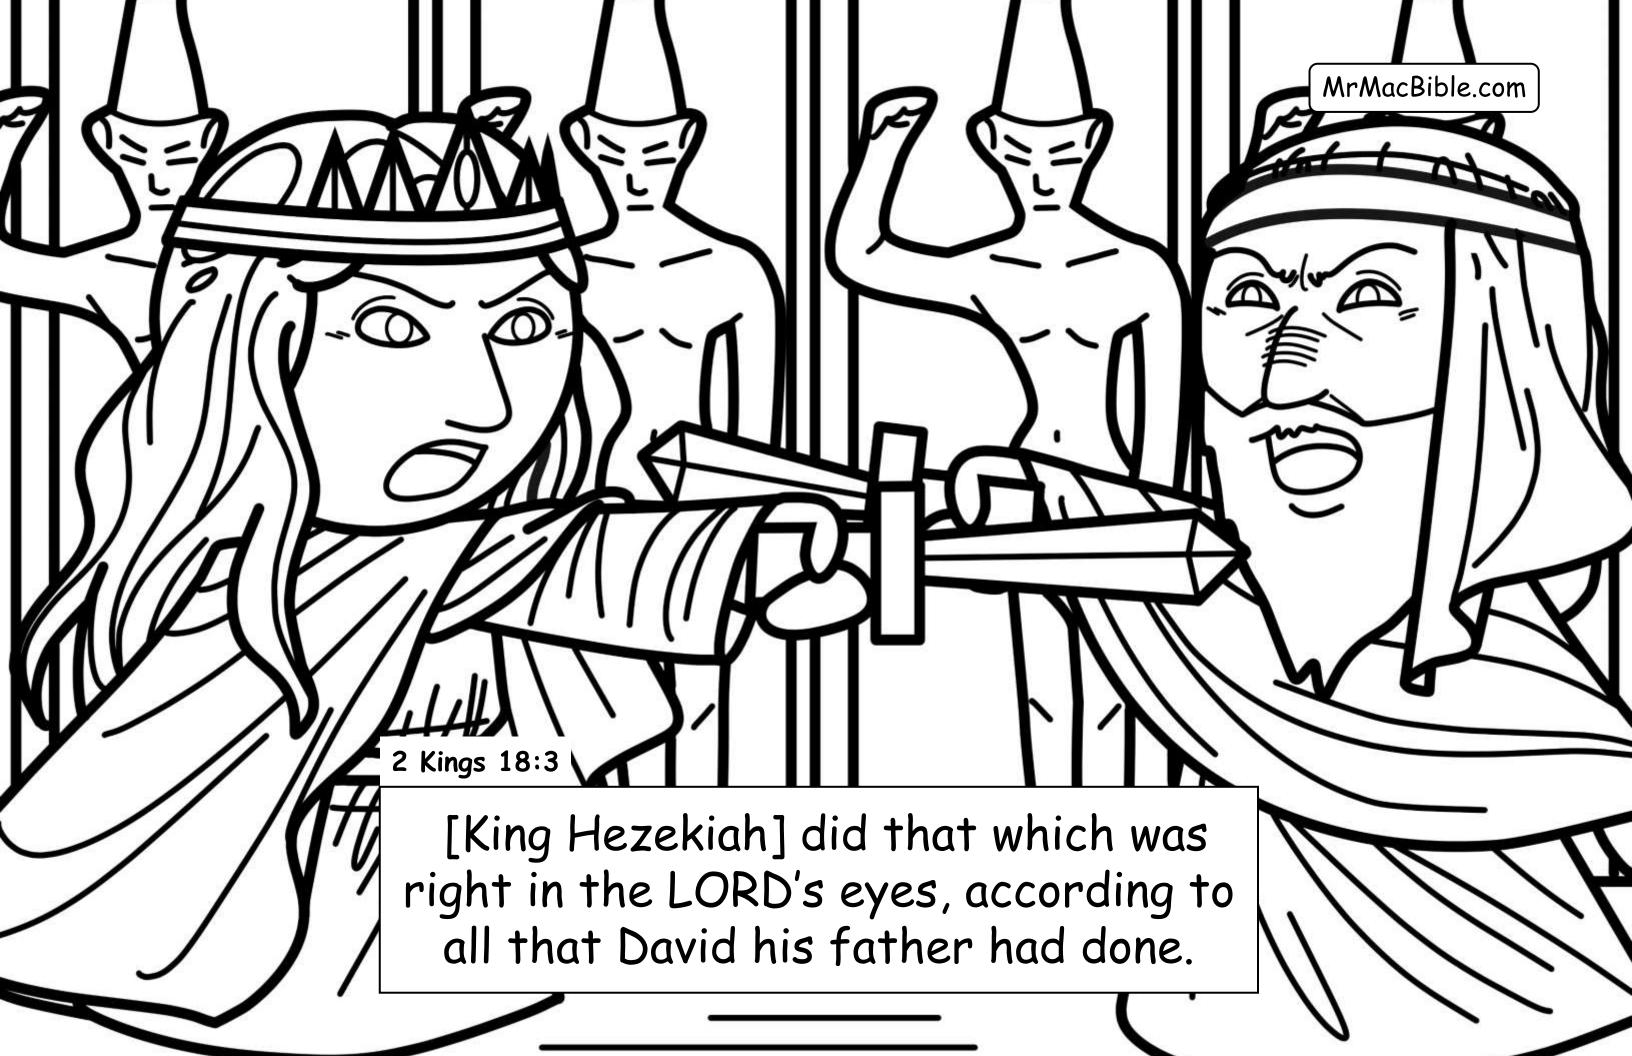

→ Hezekiah: Good and righteous king

(29 years) - he is the king of the southern kingdom of Judah when the Assyrians come and destroy the northern kingdom of Israel (in Samaria)

→ Manasseh: Super-wicked king (55 years) - who brings the evil Baal, Asherah, and Moloch worship back to Judah (but late in life Manasseh turns to the Lord - see 2<sup>nd</sup> Chronicles 33:11).