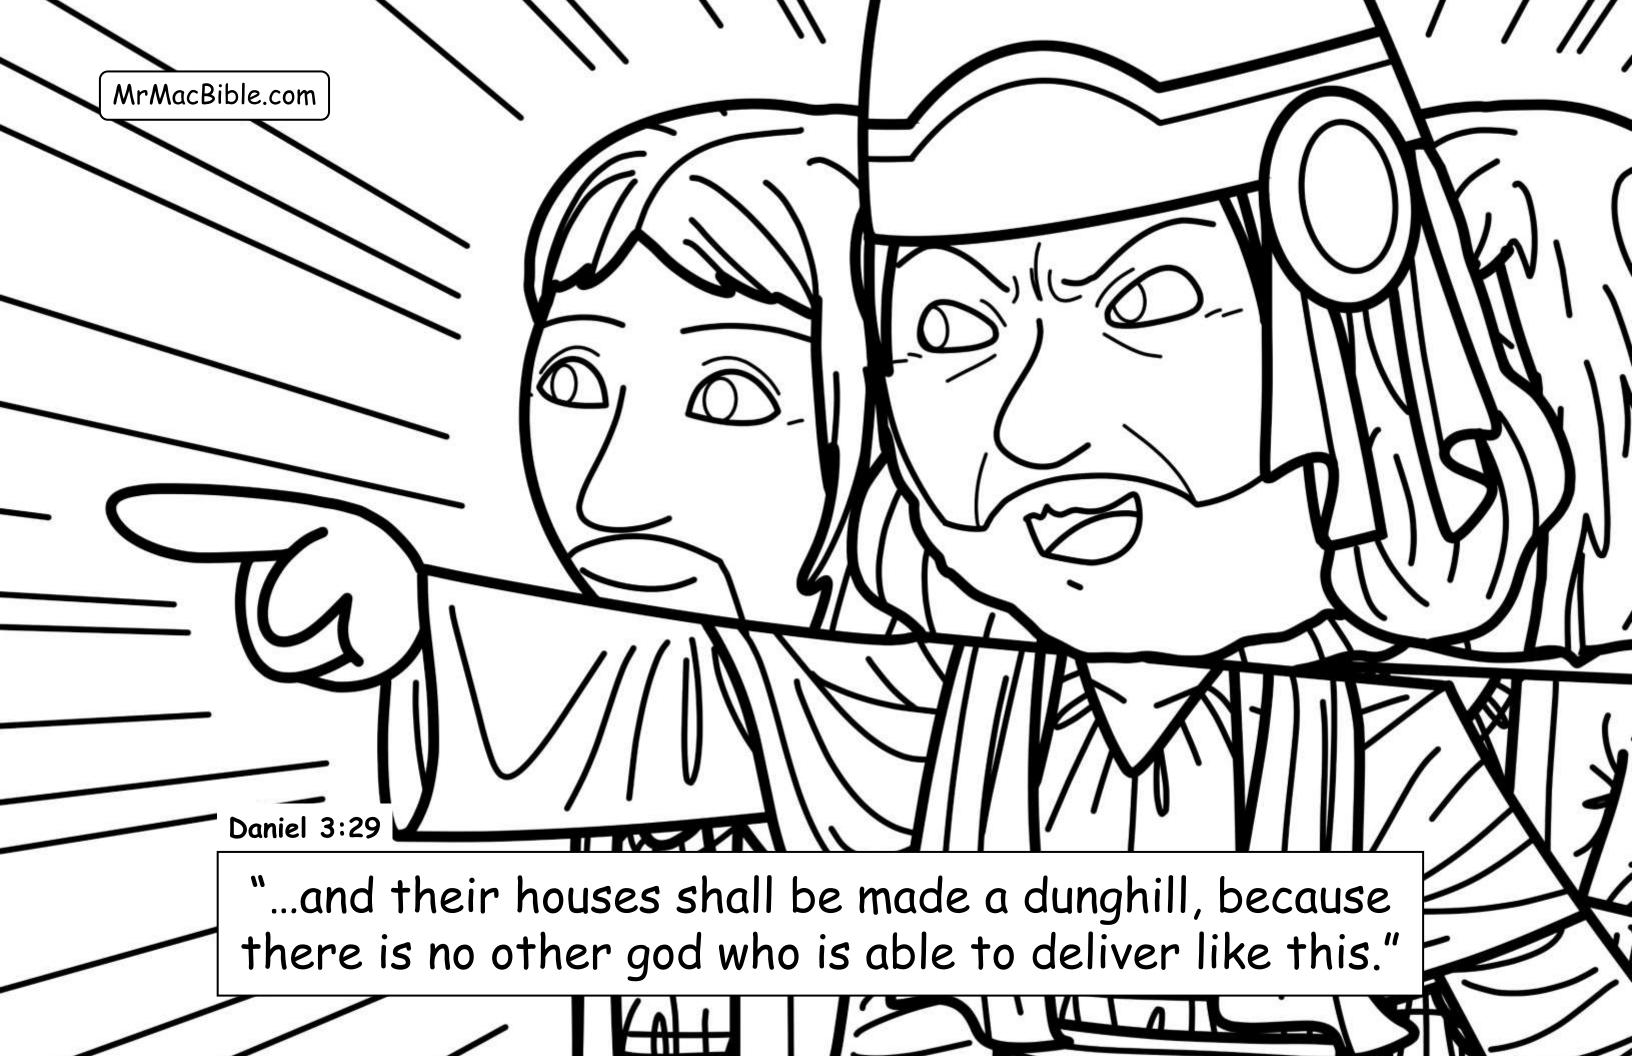

d faithful king (16 years) worshipped other gods ©

→ Hezekiah: Good and righteous king

(29 years) - he is the king of the southern kingdom of Judah when the Assyrians come and destroy the northern kingdom of Israel (in Samaria)

→ Manasseh: Super-wicked king (55 years) - who brings the evil Baal, Asherah, and Moloch worship back to Judah (but late in life Manasseh turns to the Lord - see 2<sup>nd</sup> Chronicles 33:11).

MrMacBible.com