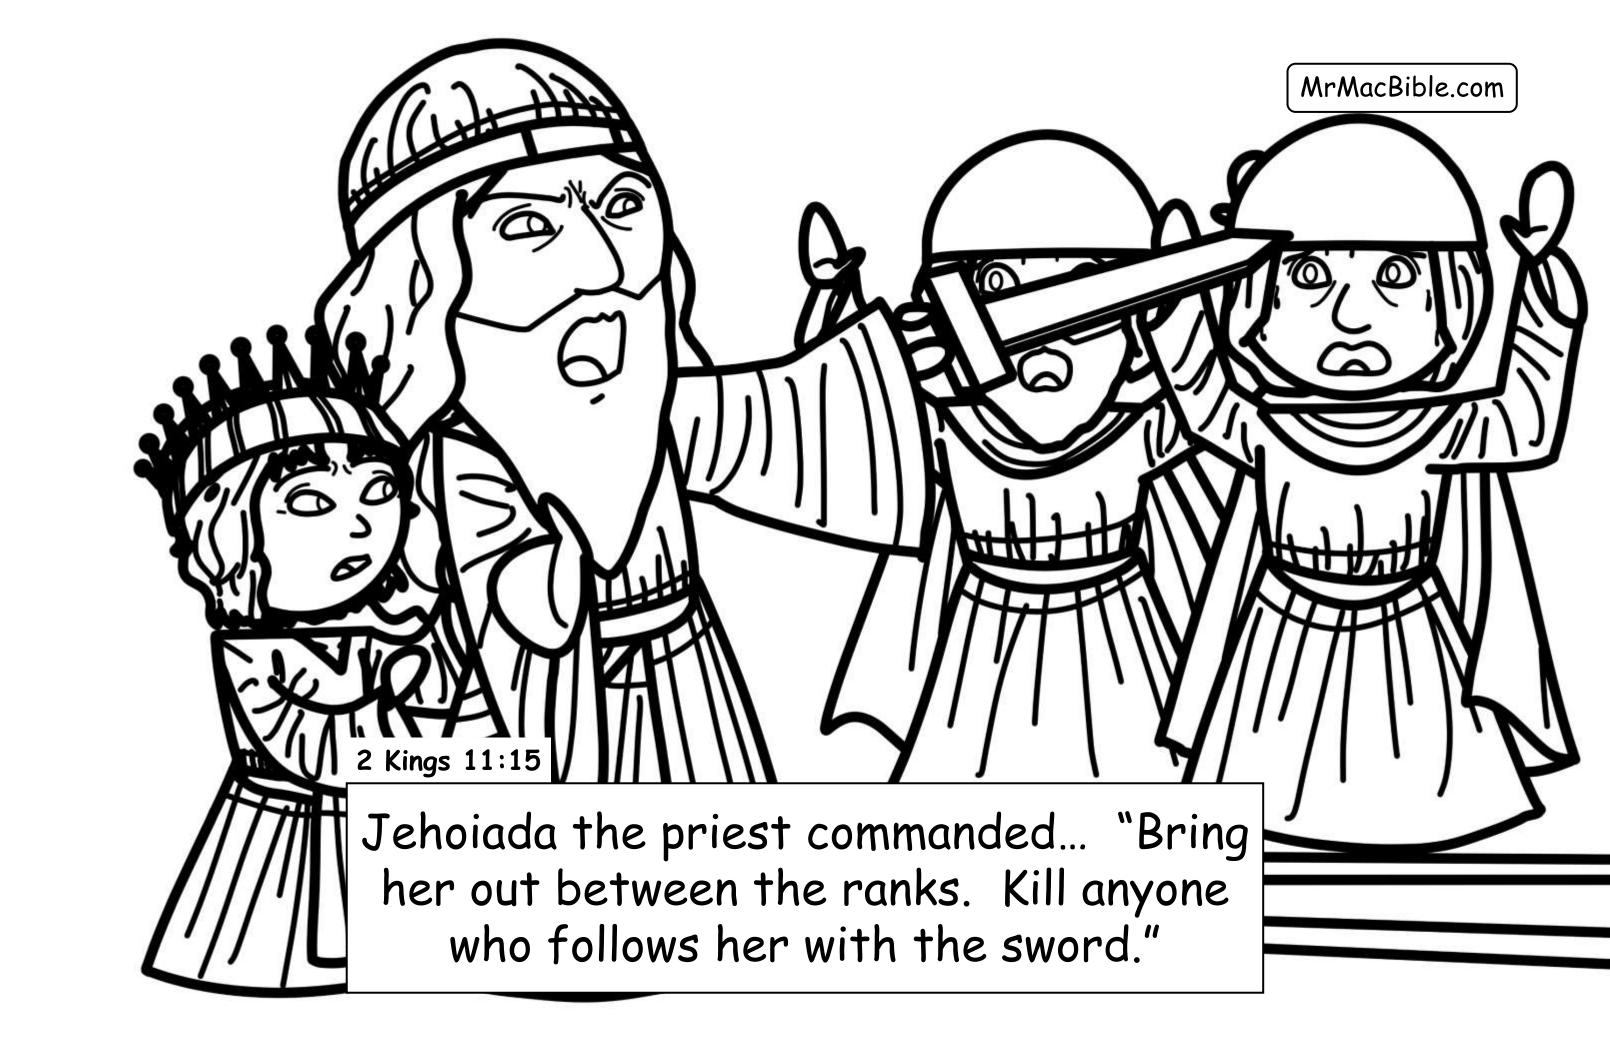

isplay.



## Exile to Daniel - Coloring Bible

## My Favorite Verses

\_\_\_\_\_\_

Using <u>nothing but real Bible verses</u>... in this 4<sup>th</sup> book of Mr. Mac's "favorite verses" we begin where the "Elijah to Jezebel" book left off. We color our way through the exile of the Jews to Babylon to the amazing visions and stories of Daniel.

Every coloring page may be copied and shared "as is" when given free of charge!

Read all of our books for free at <a href="www.MrMacBible.com">www.MrMacBible.com</a>
Copyright © 2020 Mr. Mac Bible, Inc. All rights reserved.

Authored by D. Scott McNamara (Mr. Mac); Illustrated by Kirsten Nimwey, Charlene Mae Malonzo and Harkin Deximire!

All verses taken from the World English Bible, British Edition (WEBBE) ® Public Domain













































Ahaz: NOT a good and faithful king (16 years) worshipped other gods ©

→ Hezekiah: Good and righteous king

(29 years) - he is the king of the southern kingdom of Judah when the Assyrians come and destroy the northern kingdom of Israel (in Samaria)

→ Manasseh: Super-wicked king (55 years) - who brings the evil Baal, Asherah, and Moloch worship back to Judah (but late in life Manasseh turns to the Lord - see 2<sup>nd</sup> Chronicles 33:11).

MrMacBible.com