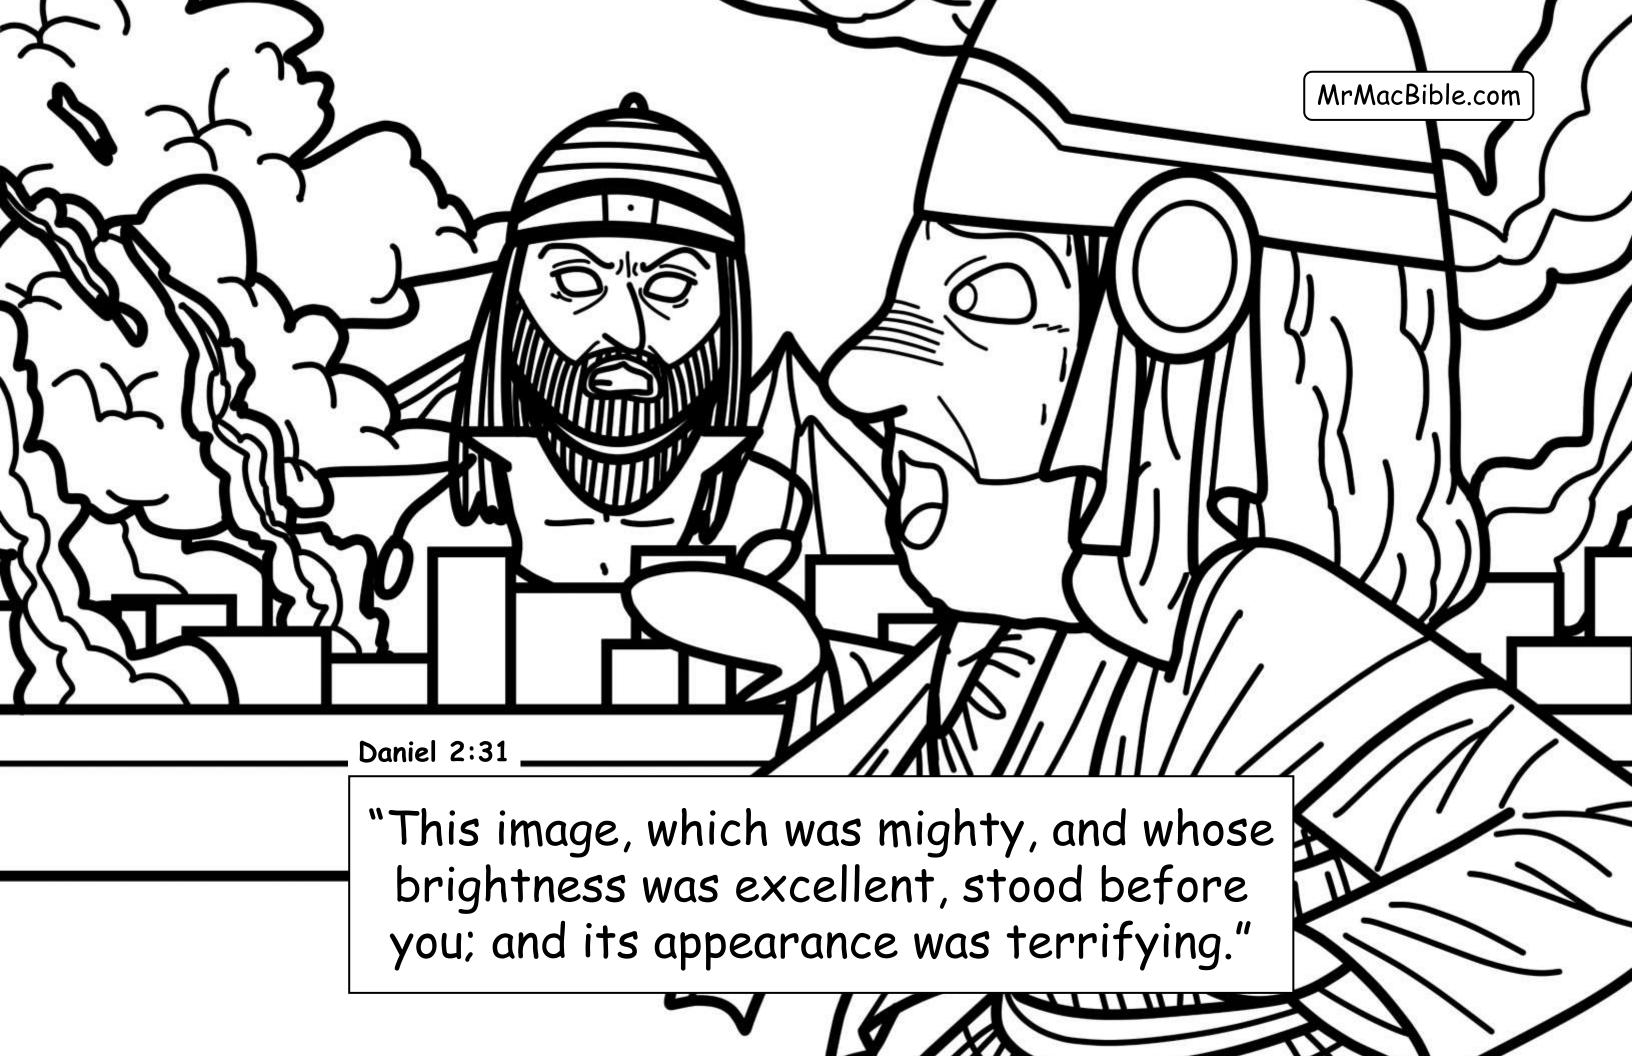

ible, British Edition (WEBBE) ® Public Domain













































Ahaz: NOT a good and faithful king (16 years) worshipped other gods ©

→ Hezekiah: Good and righteous king

(29 years) - he is the king of the southern kingdom of Judah when the Assyrians come and destroy the northern kingdom of Israel (in Samaria)

→ Manasseh: Super-wicked king (55 years) - who brings the evil Baal, Asherah, and Moloch worship back to Judah (but late in life Manasseh turns to the Lord - see 2<sup>nd</sup> Chronicles 33:11).

MrMacBible.com