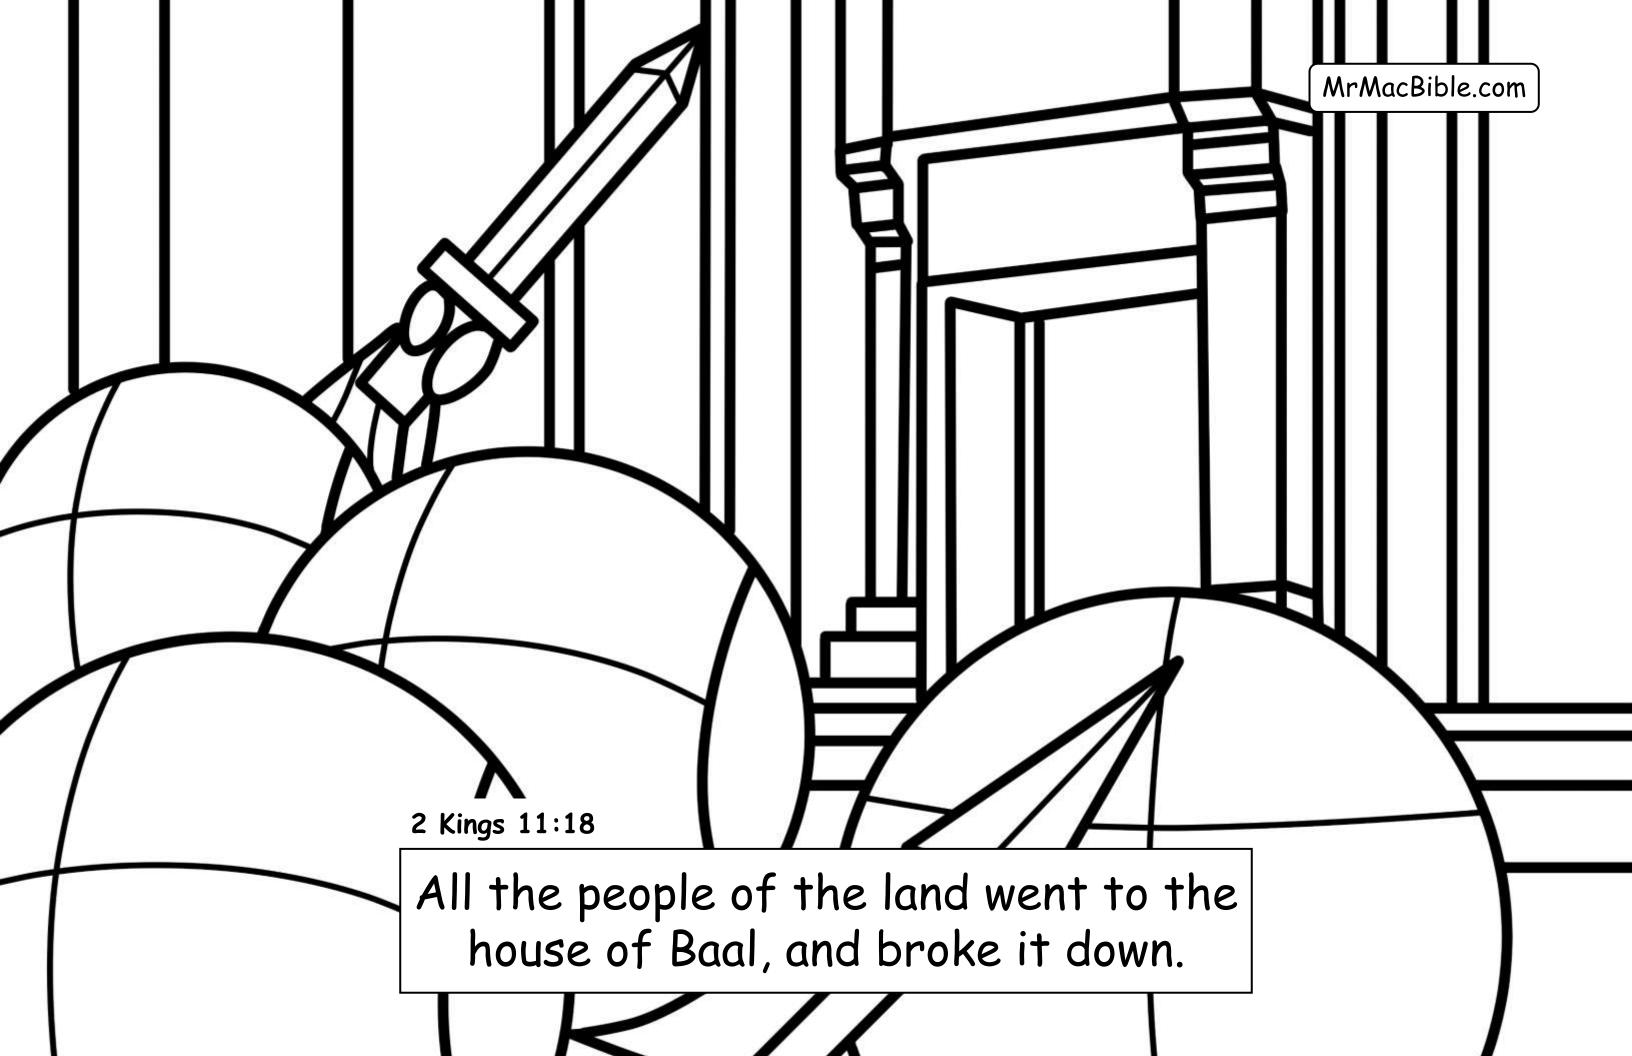

.



## Exile to Daniel - Coloring Bible

## My Favorite Verses

\_\_\_\_\_\_

Using <u>nothing but real Bible verses</u>... in this 4<sup>th</sup> book of Mr. Mac's "favorite verses" we begin where the "Elijah to Jezebel" book left off. We color our way through the exile of the Jews to Babylon to the amazing visions and stories of Daniel.

Every coloring page may be copied and shared "as is" when given free of charge!

Read all of our books for free at <a href="www.MrMacBible.com">www.MrMacBible.com</a>
Copyright © 2020 Mr. Mac Bible, Inc. All rights reserved.

Authored by D. Scott McNamara (Mr. Mac); Illustrated by Kirsten Nimwey, Charlene Mae Malonzo and Harkin Deximire!

All verses taken from the World English Bible, British Edition (WEBBE) ® Public Domain













































Ahaz: NOT a good and faithful king (16 years) worshipped other gods ©

→ Hezekiah: Good and righteous king

(29 years) - he is the king of the southern kingdom of Judah when the Assyrians come and destroy the northern kingdom of Israel (in Samaria)

→ Manasseh: Super-wicked king (55 years) - who brings the evil Baal, Asherah, and Moloch worship back to Judah (but late in life Manasseh turns to the Lord - see 2<sup>nd</sup> Chronicles 33:11).

MrMacBible.com