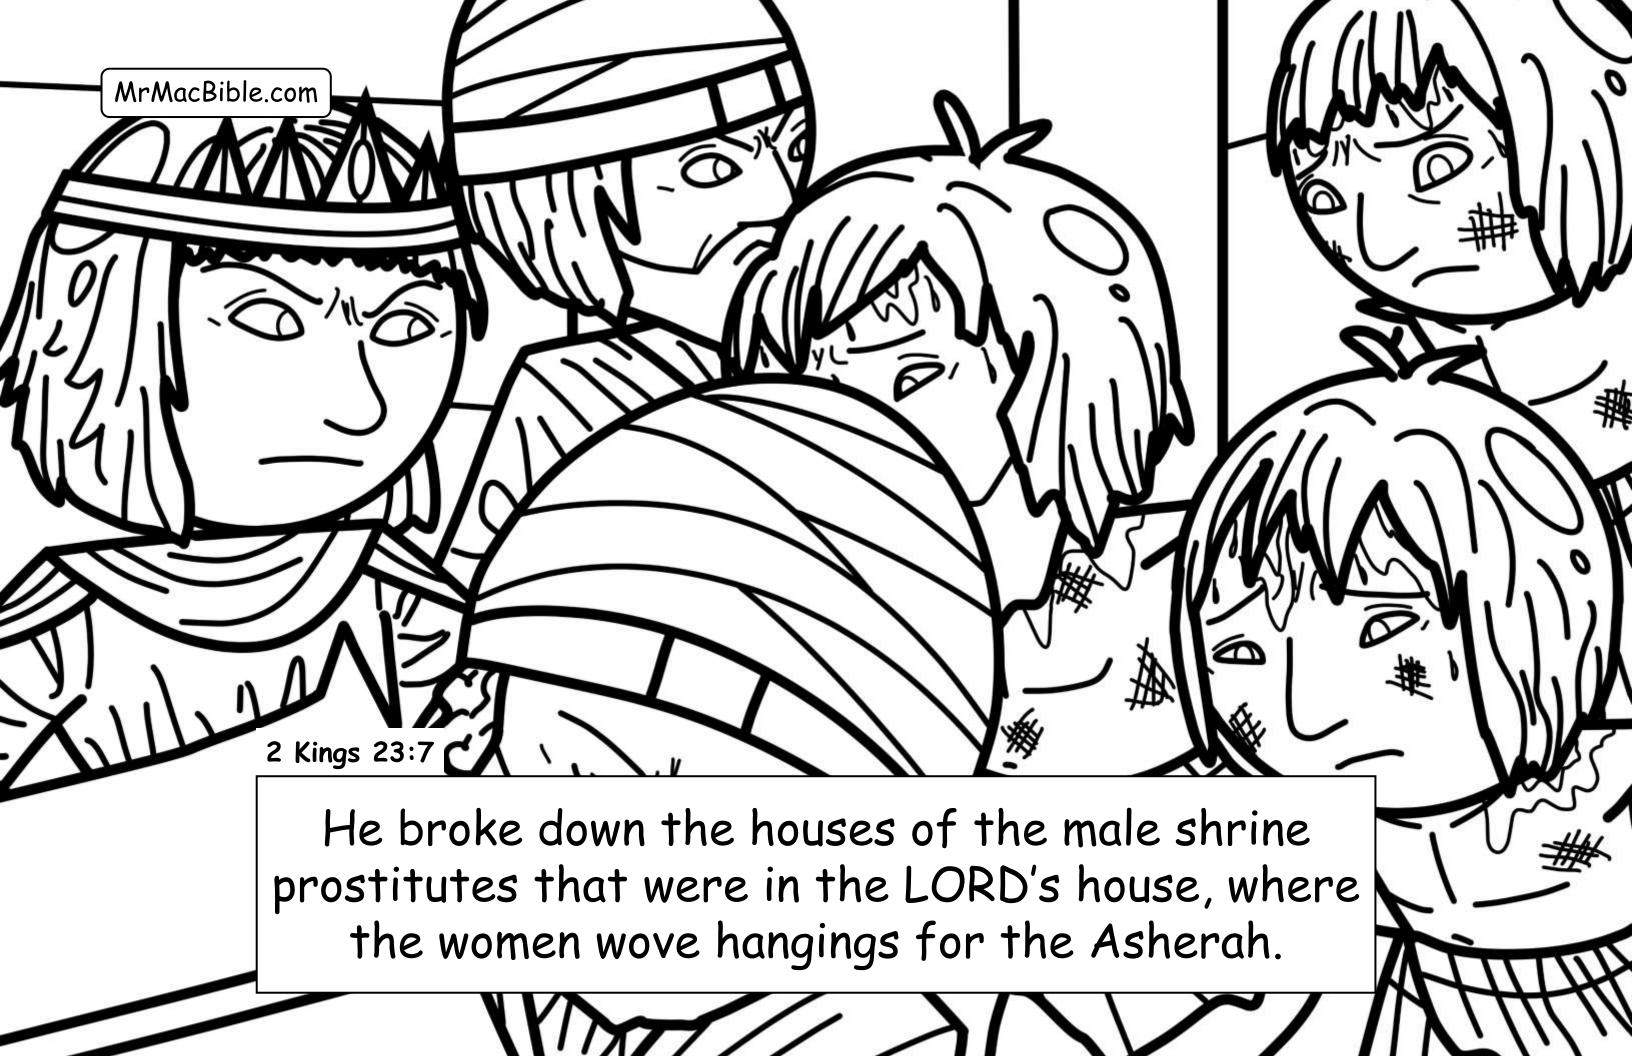

→ Hezekiah: Good and righteous king

(29 years) - he is the king of the southern kingdom of Judah when the Assyrians come and destroy the northern kingdom of Israel (in Samaria)

→ Manasseh: Super-wicked king (55 years) - who brings the evil Baal, Asherah, and Moloch worship back to Judah (but late in life Manasseh turns to the Lord - see 2<sup>nd</sup> Chronicles 33:11).