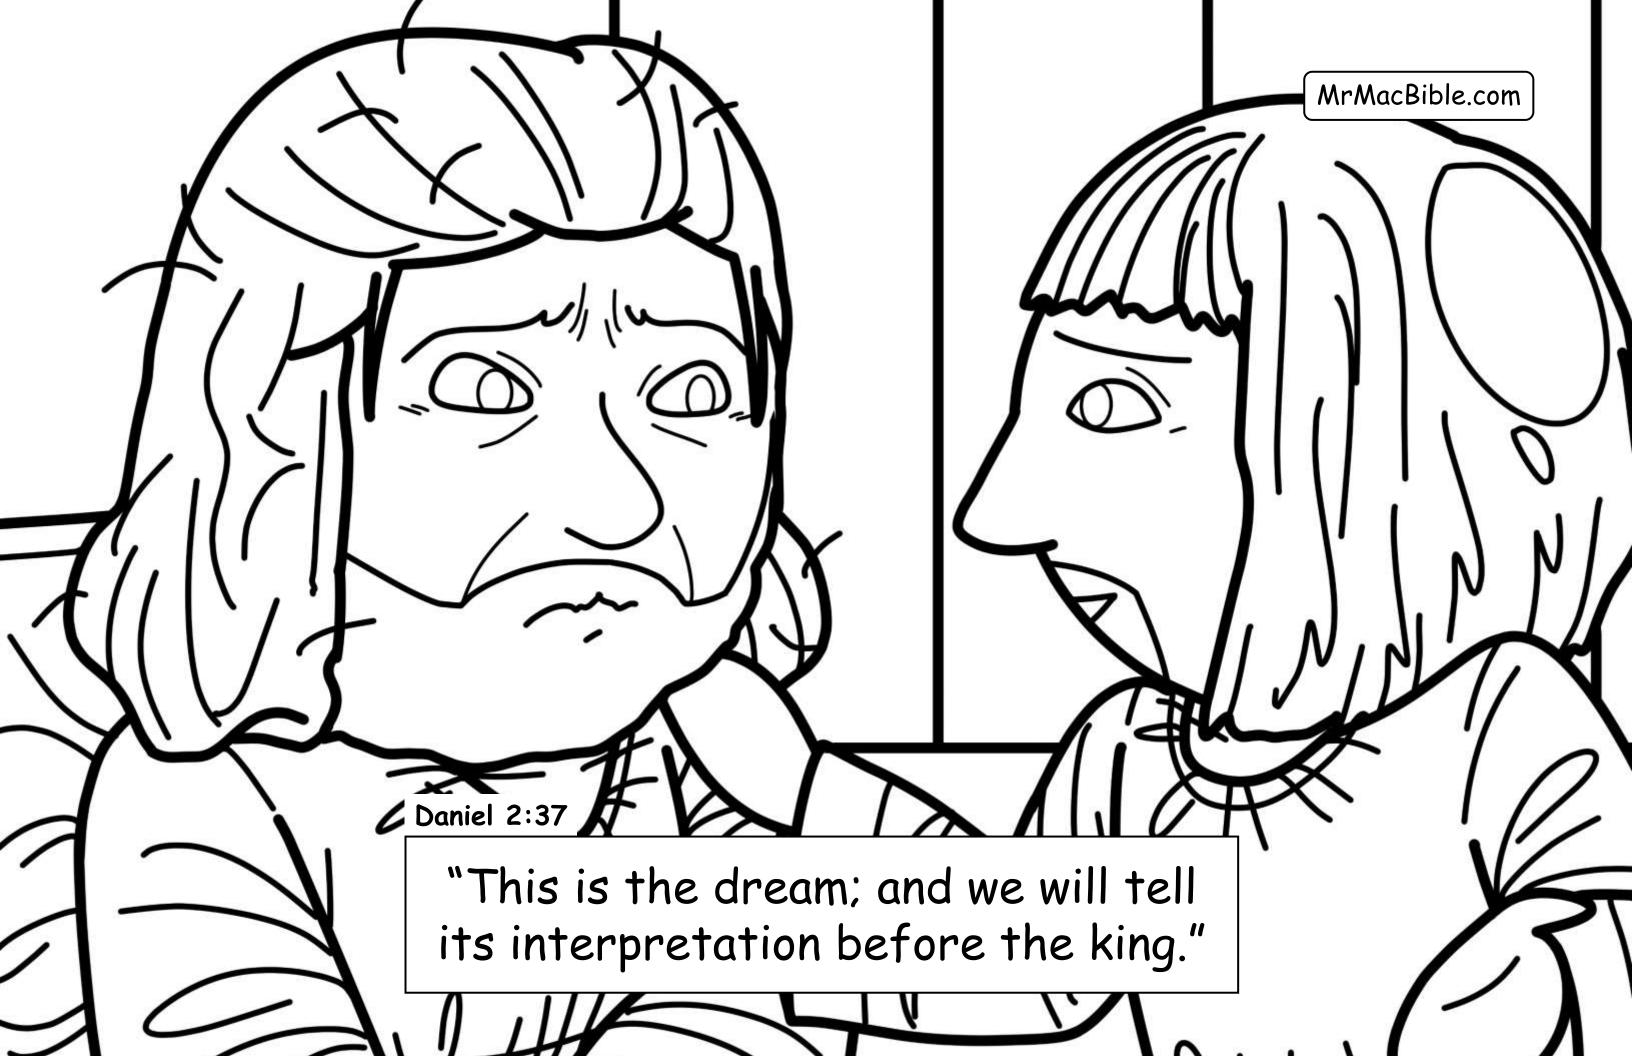

ition (WEBBE) ® Public Domain













































Ahaz: NOT a good and faithful king (16 years) worshipped other gods ©

→ Hezekiah: Good and righteous king

(29 years) - he is the king of the southern kingdom of Judah when the Assyrians come and destroy the northern kingdom of Israel (in Samaria)

→ Manasseh: Super-wicked king (55 years) - who brings the evil Baal, Asherah, and Moloch worship back to Judah (but late in life Manasseh turns to the Lord - see 2<sup>nd</sup> Chronicles 33:11).

MrMacBible.com