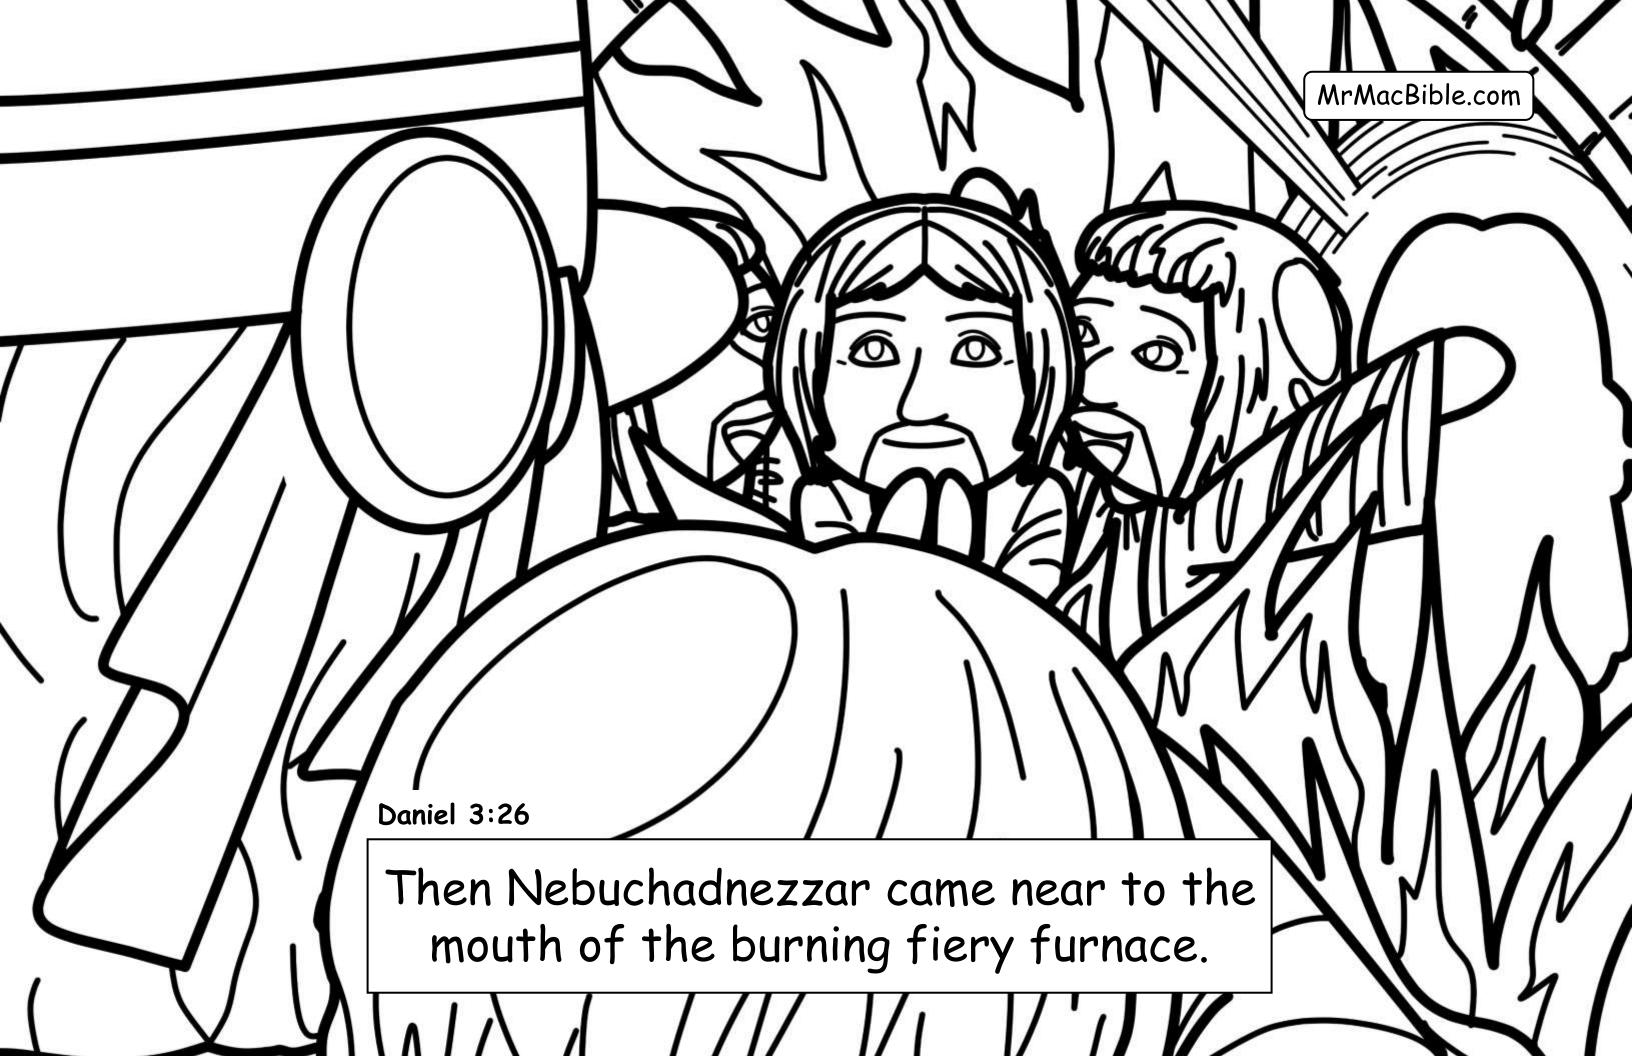

## Exile to Daniel - Coloring Bible

## My Favorite Verses

\_\_\_\_\_\_

Using <u>nothing but real Bible verses</u>... in this 4<sup>th</sup> book of Mr. Mac's "favorite verses" we begin where the "Elijah to Jezebel" book left off. We color our way through the exile of the Jews to Babylon to the amazing visions and stories of Daniel.