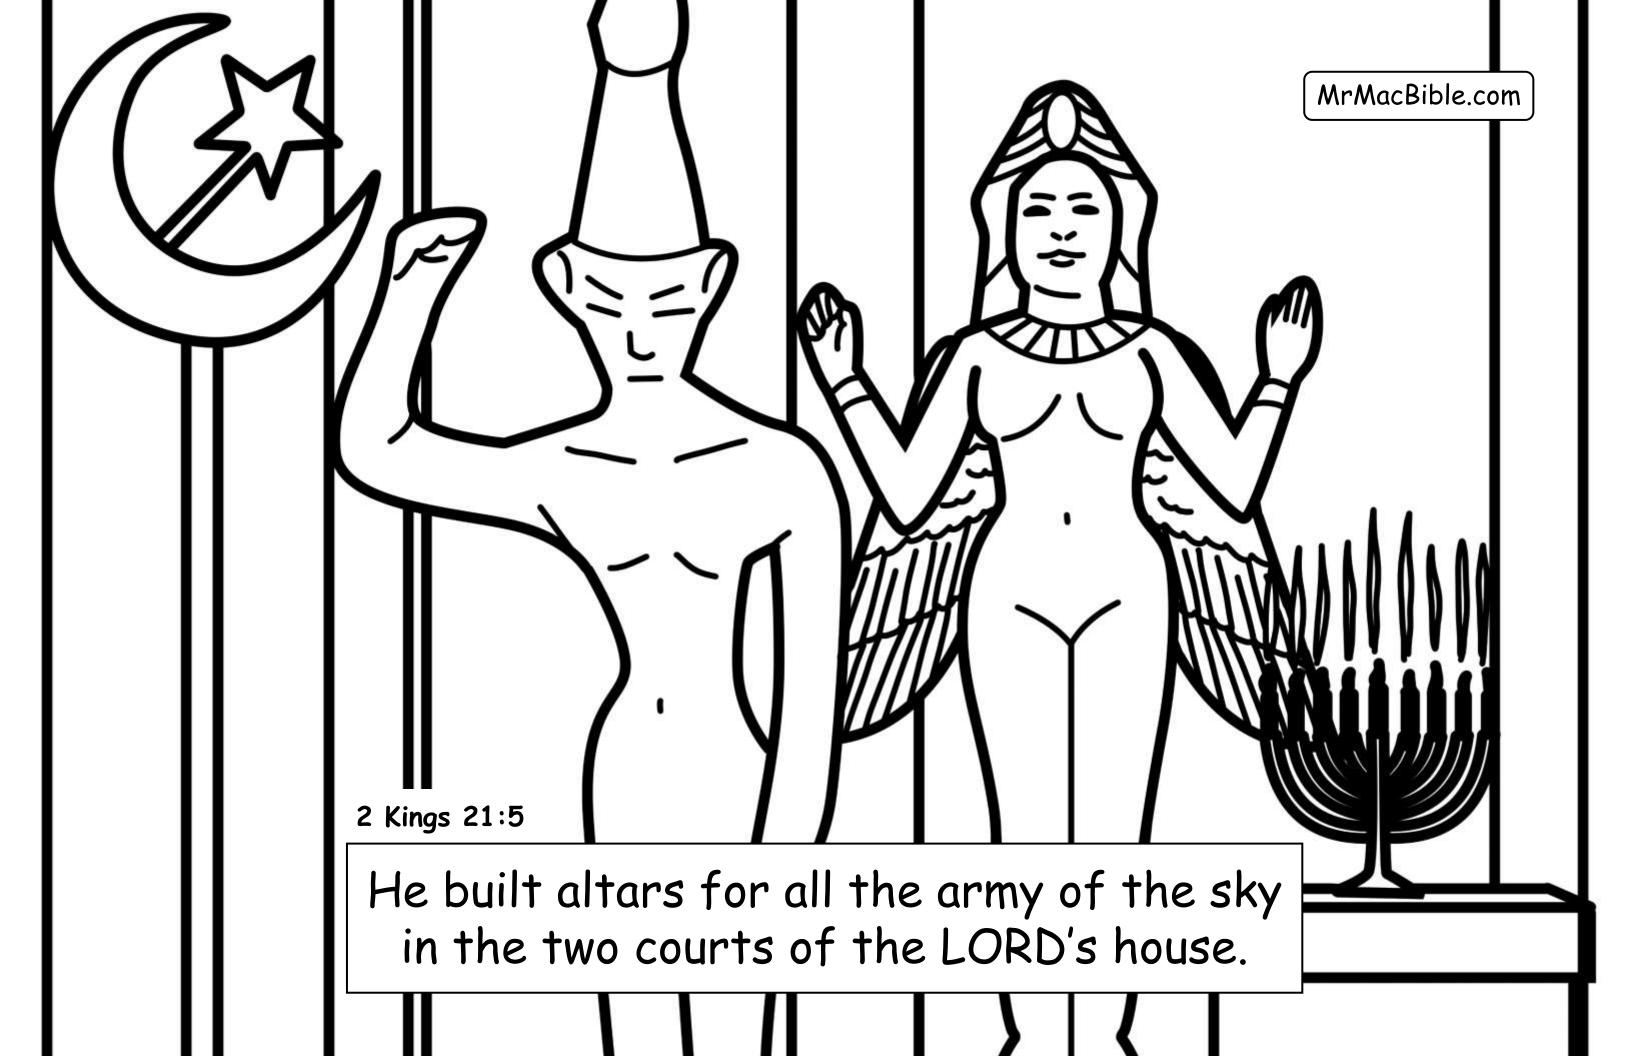

→ Hezekiah: Good and righteous king

(29 years) - he is the king of the southern kingdom of Judah when the Assyrians come and destroy the northern kingdom of Israel (in Samaria)

→ Manasseh: Super-wicked king (55 years) - who brings the evil Baal, Asherah, and Moloch worship back to Judah (but late in life Manasseh turns to the Lord - see 2<sup>nd</sup> Chronicles 33:11).