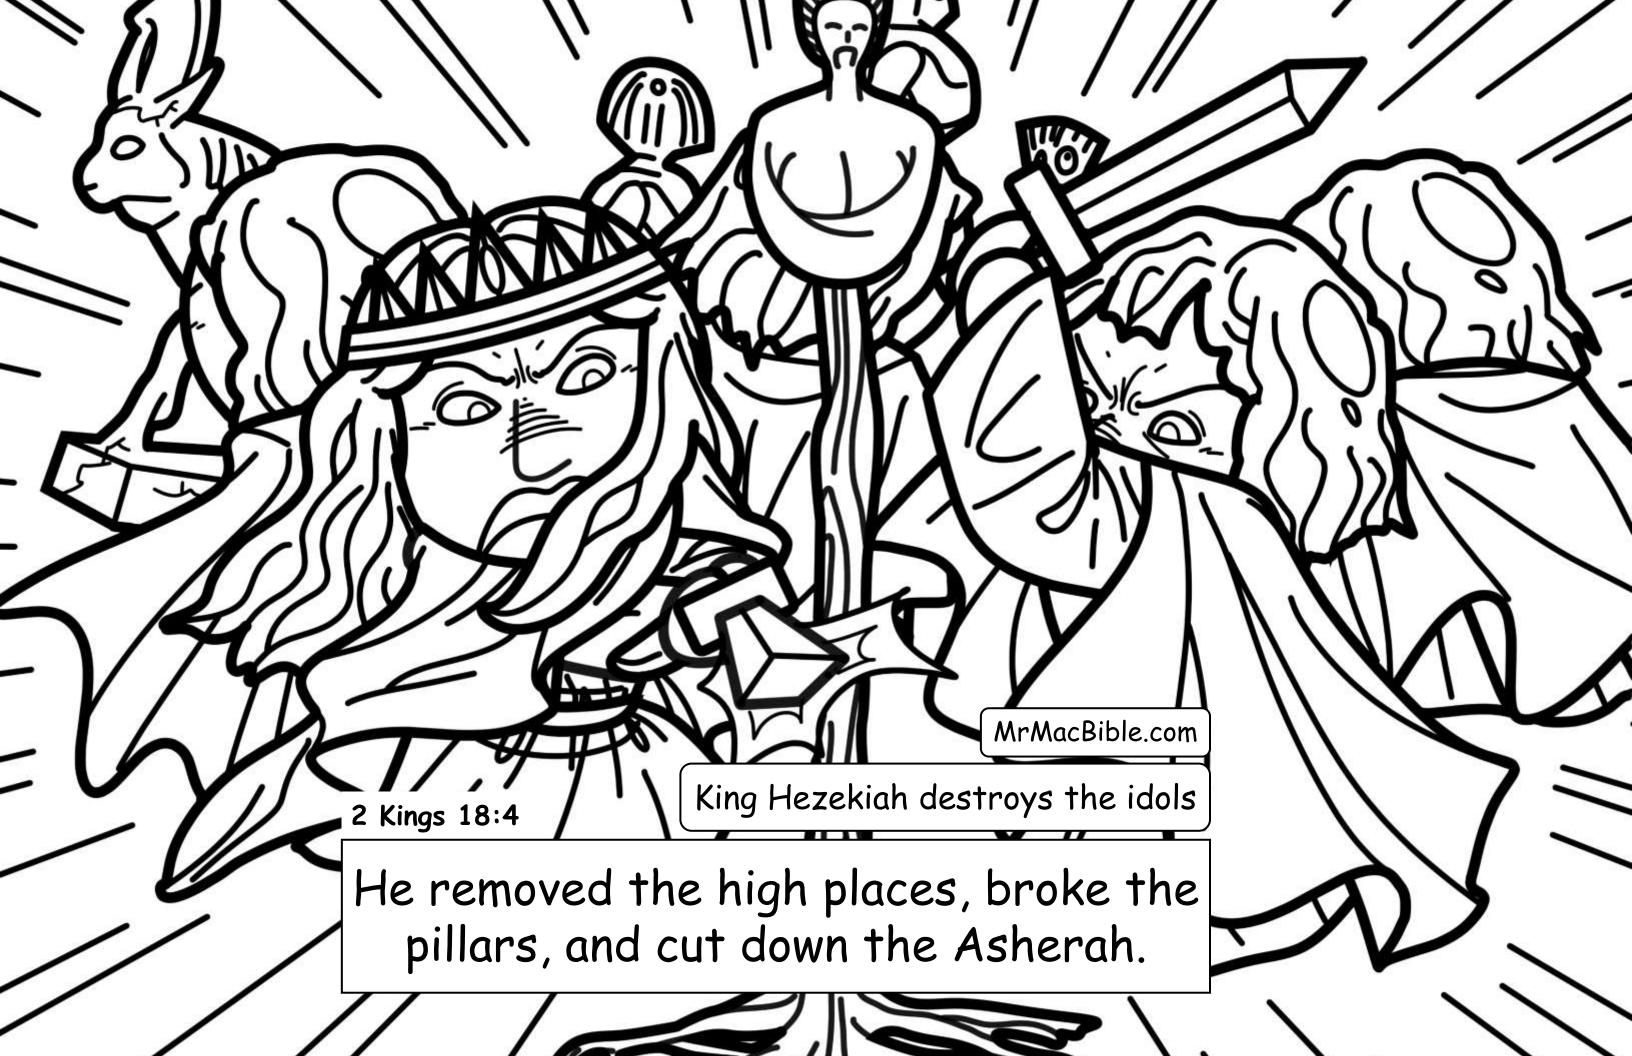

→ Hezekiah: Good and righteous king

(29 years) - he is the king of the southern kingdom of Judah when the Assyrians come and destroy the northern kingdom of Israel (in Samaria)

→ Manasseh: Super-wicked king (55 years) - who brings the evil Baal, Asherah, and Moloch worship back to Judah (but late in life Manasseh turns to the Lord - see 2<sup>nd</sup> Chronicles 33:11).