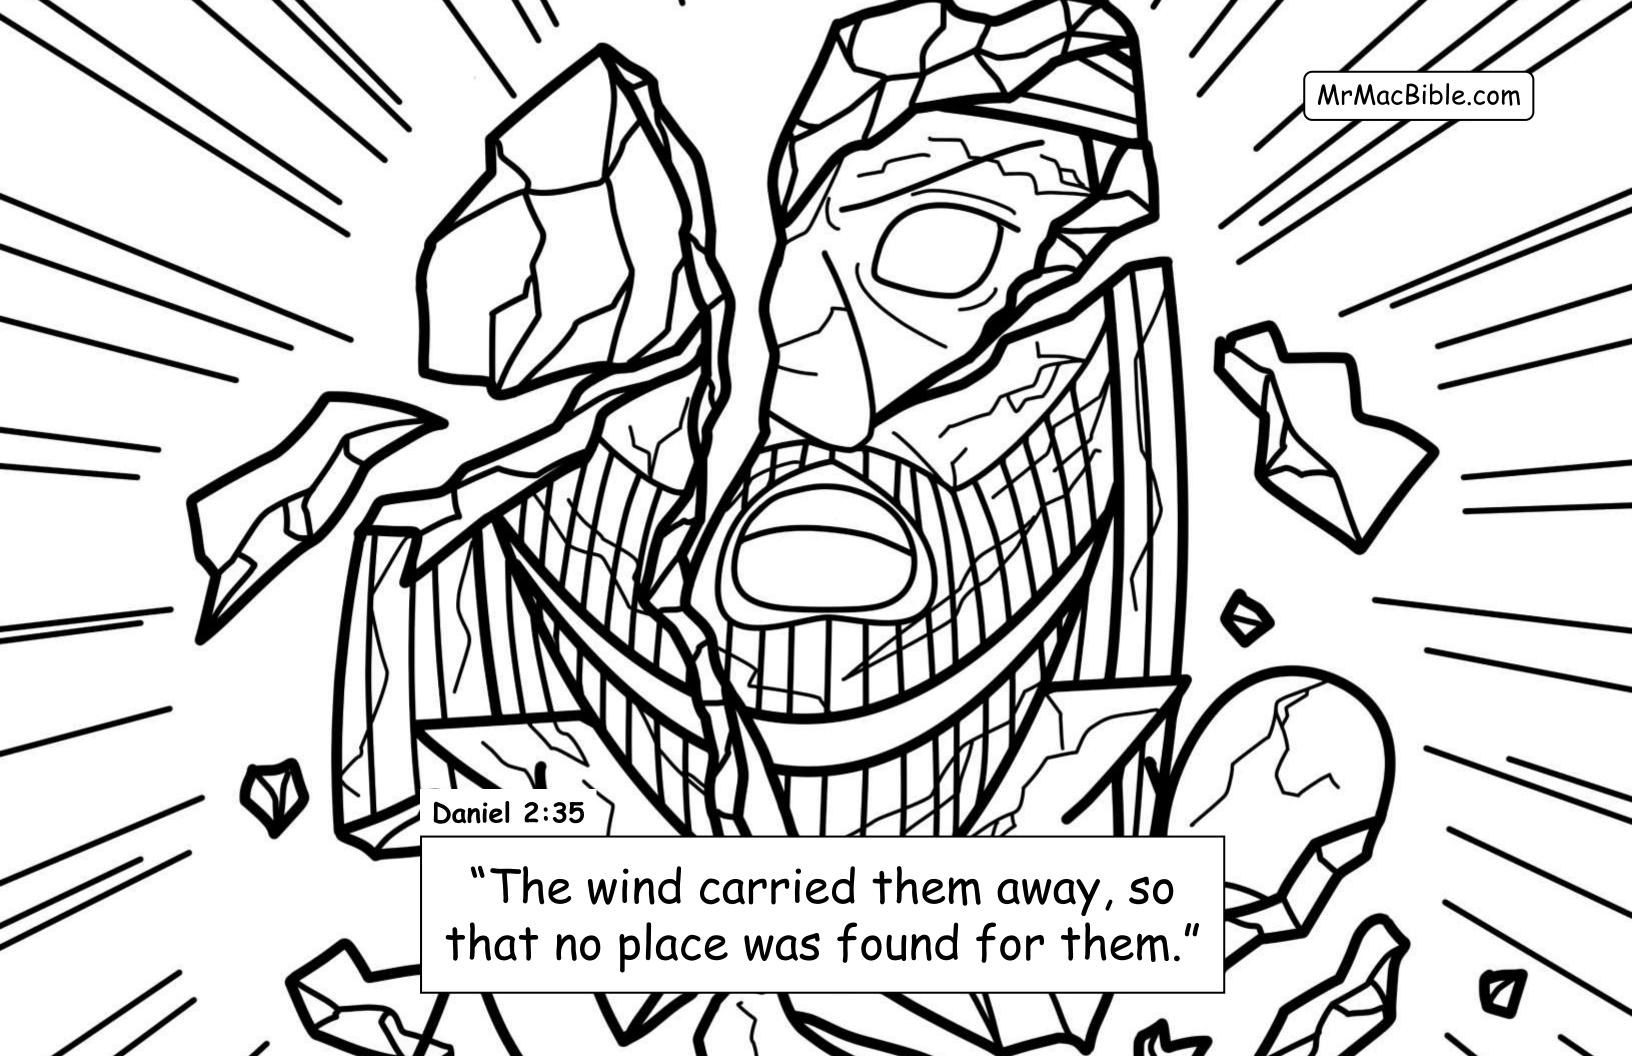

h Edition (WEBBE) ® Public Domain













































Ahaz: NOT a good and faithful king (16 years) worshipped other gods ©

→ Hezekiah: Good and righteous king

(29 years) - he is the king of the southern kingdom of Judah when the Assyrians come and destroy the northern kingdom of Israel (in Samaria)

→ Manasseh: Super-wicked king (55 years) - who brings the evil Baal, Asherah, and Moloch worship back to Judah (but late in life Manasseh turns to the Lord - see 2<sup>nd</sup> Chronicles 33:11).

MrMacBible.com