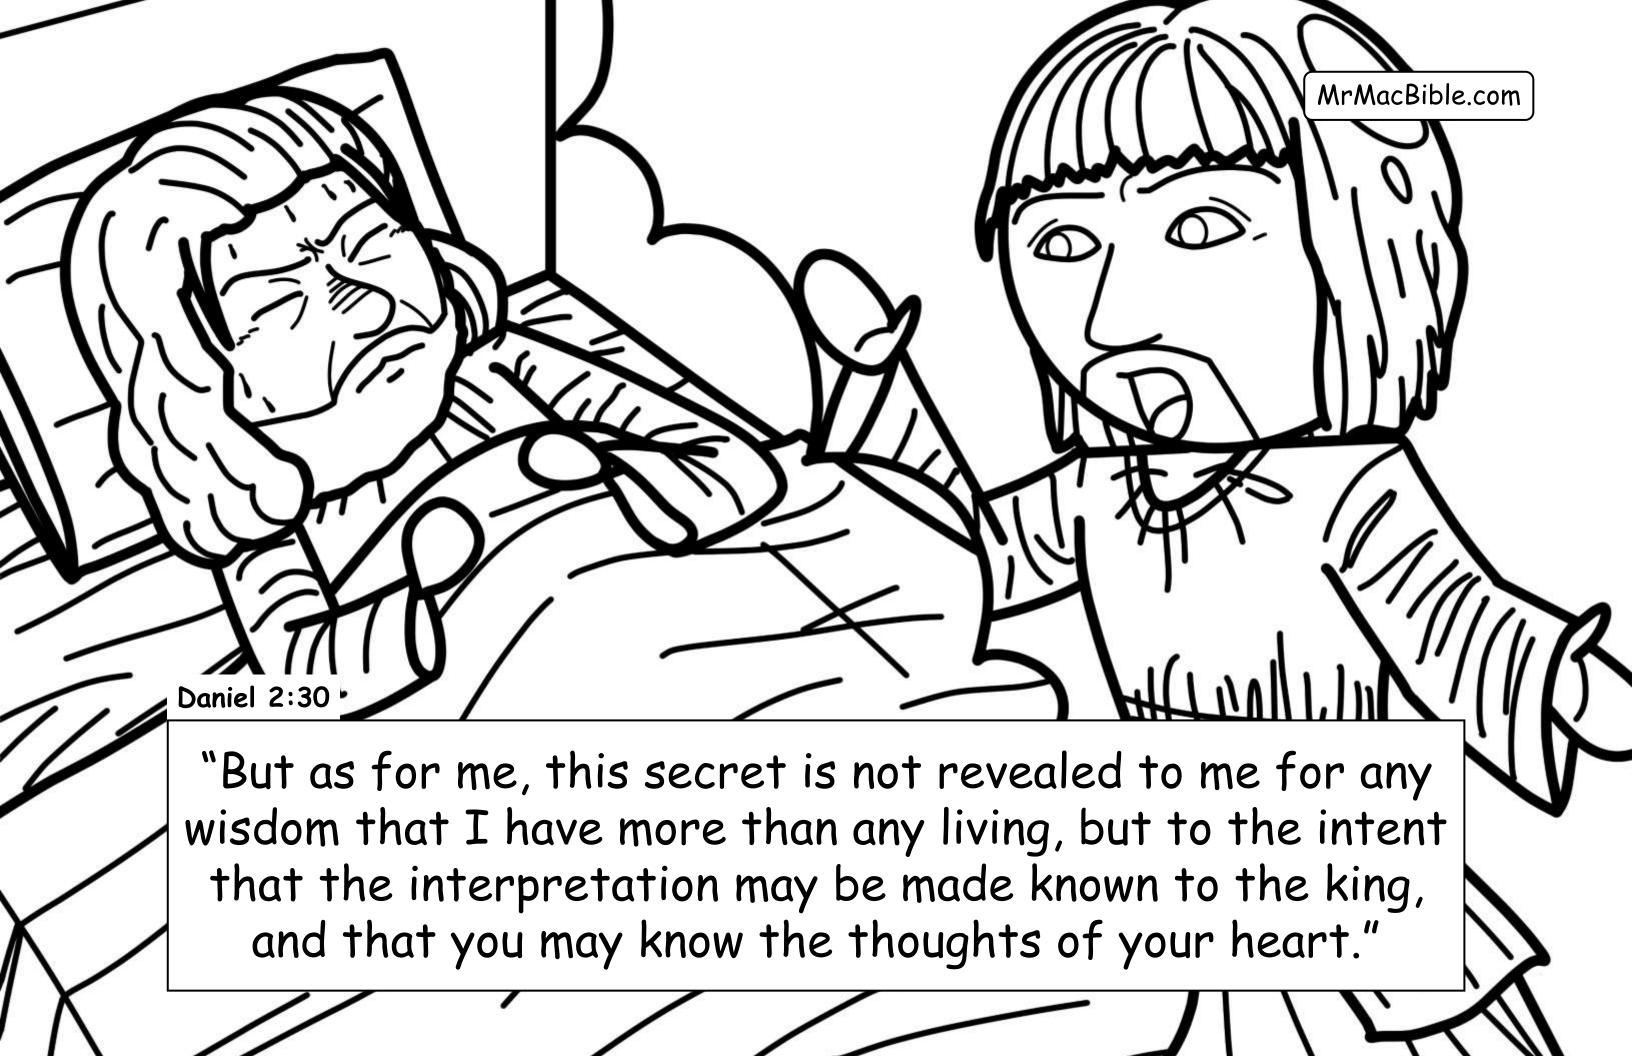

sh Bible, British Edition (WEBBE) ® Public Domain













































Ahaz: NOT a good and faithful king (16 years) worshipped other gods ©

→ Hezekiah: Good and righteous king

(29 years) - he is the king of the southern kingdom of Judah when the Assyrians come and destroy the northern kingdom of Israel (in Samaria)

→ Manasseh: Super-wicked king (55 years) - who brings the evil Baal, Asherah, and Moloch worship back to Judah (but late in life Manasseh turns to the Lord - see 2<sup>nd</sup> Chronicles 33:11).

MrMacBible.com