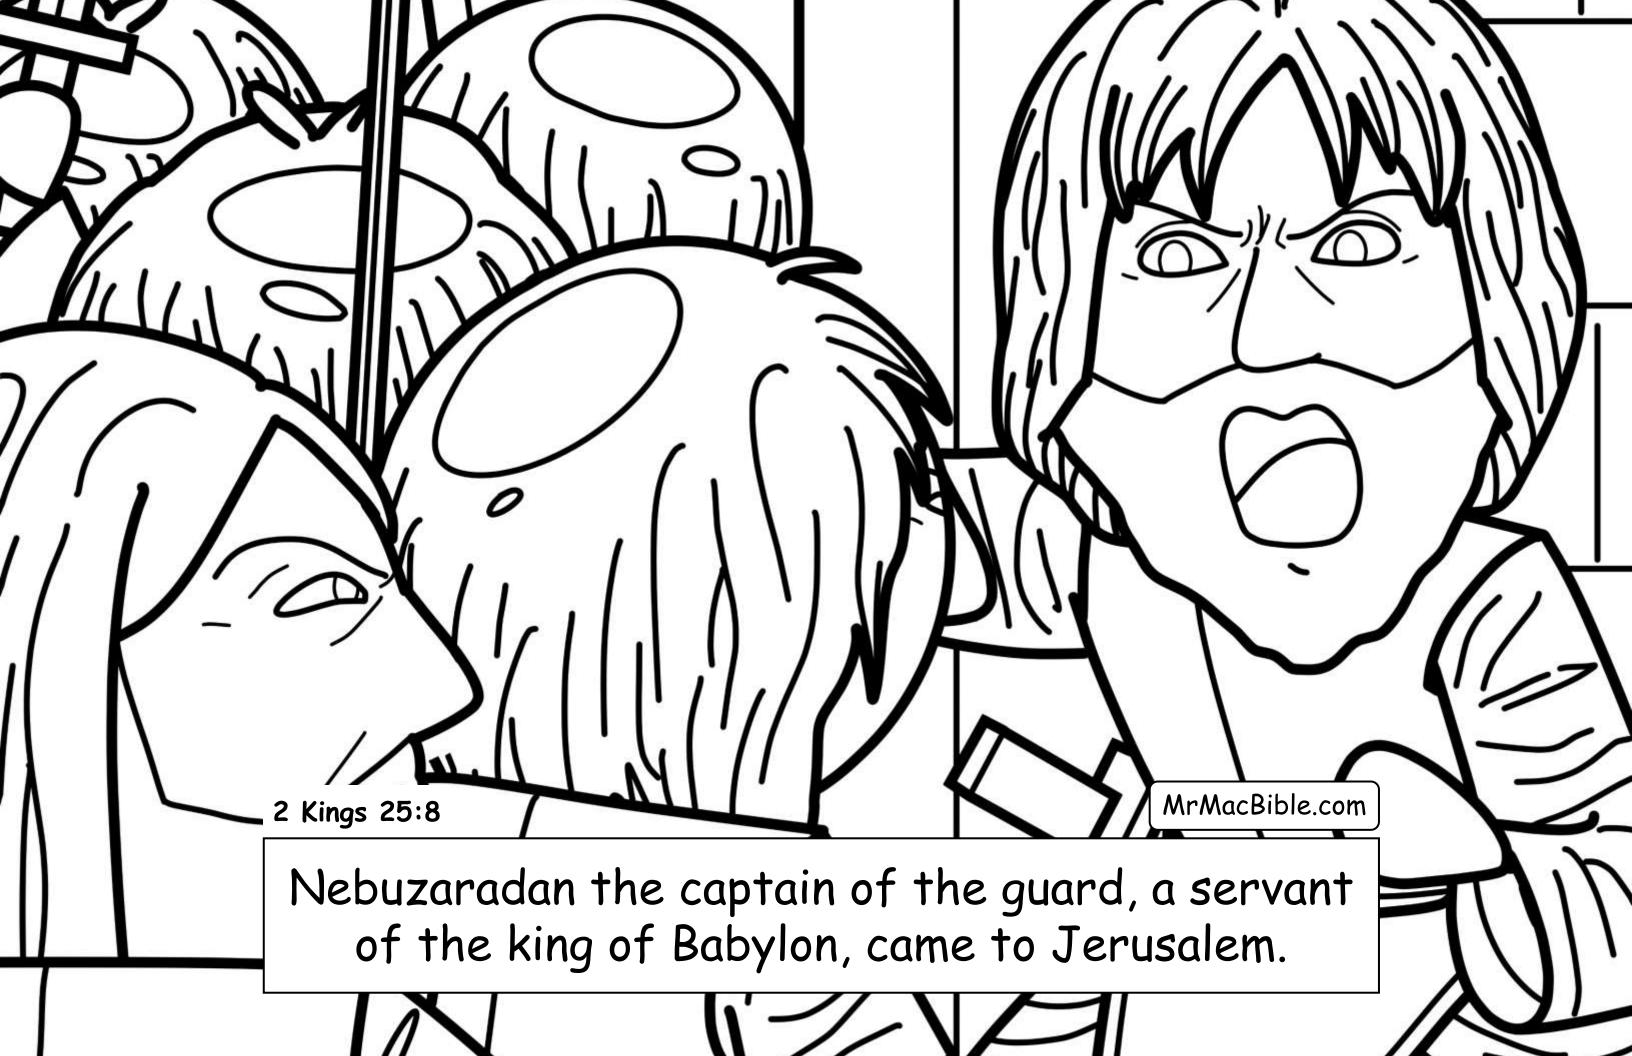

arlene Mae Malonzo and Harkin Deximire!

All verses taken from the World English Bible, British Edition (WEBBE) ® Public Domain













































Ahaz: NOT a good and faithful king (16 years) worshipped other gods ©

→ Hezekiah: Good and righteous king

(29 years) - he is the king of the southern kingdom of Judah when the Assyrians come and destroy the northern kingdom of Israel (in Samaria)

→ Manasseh: Super-wicked king (55 years) - who brings the evil Baal, Asherah, and Moloch worship back to Judah (but late in life Manasseh turns to the Lord - see 2<sup>nd</sup> Chronicles 33:11).

MrMacBible.com