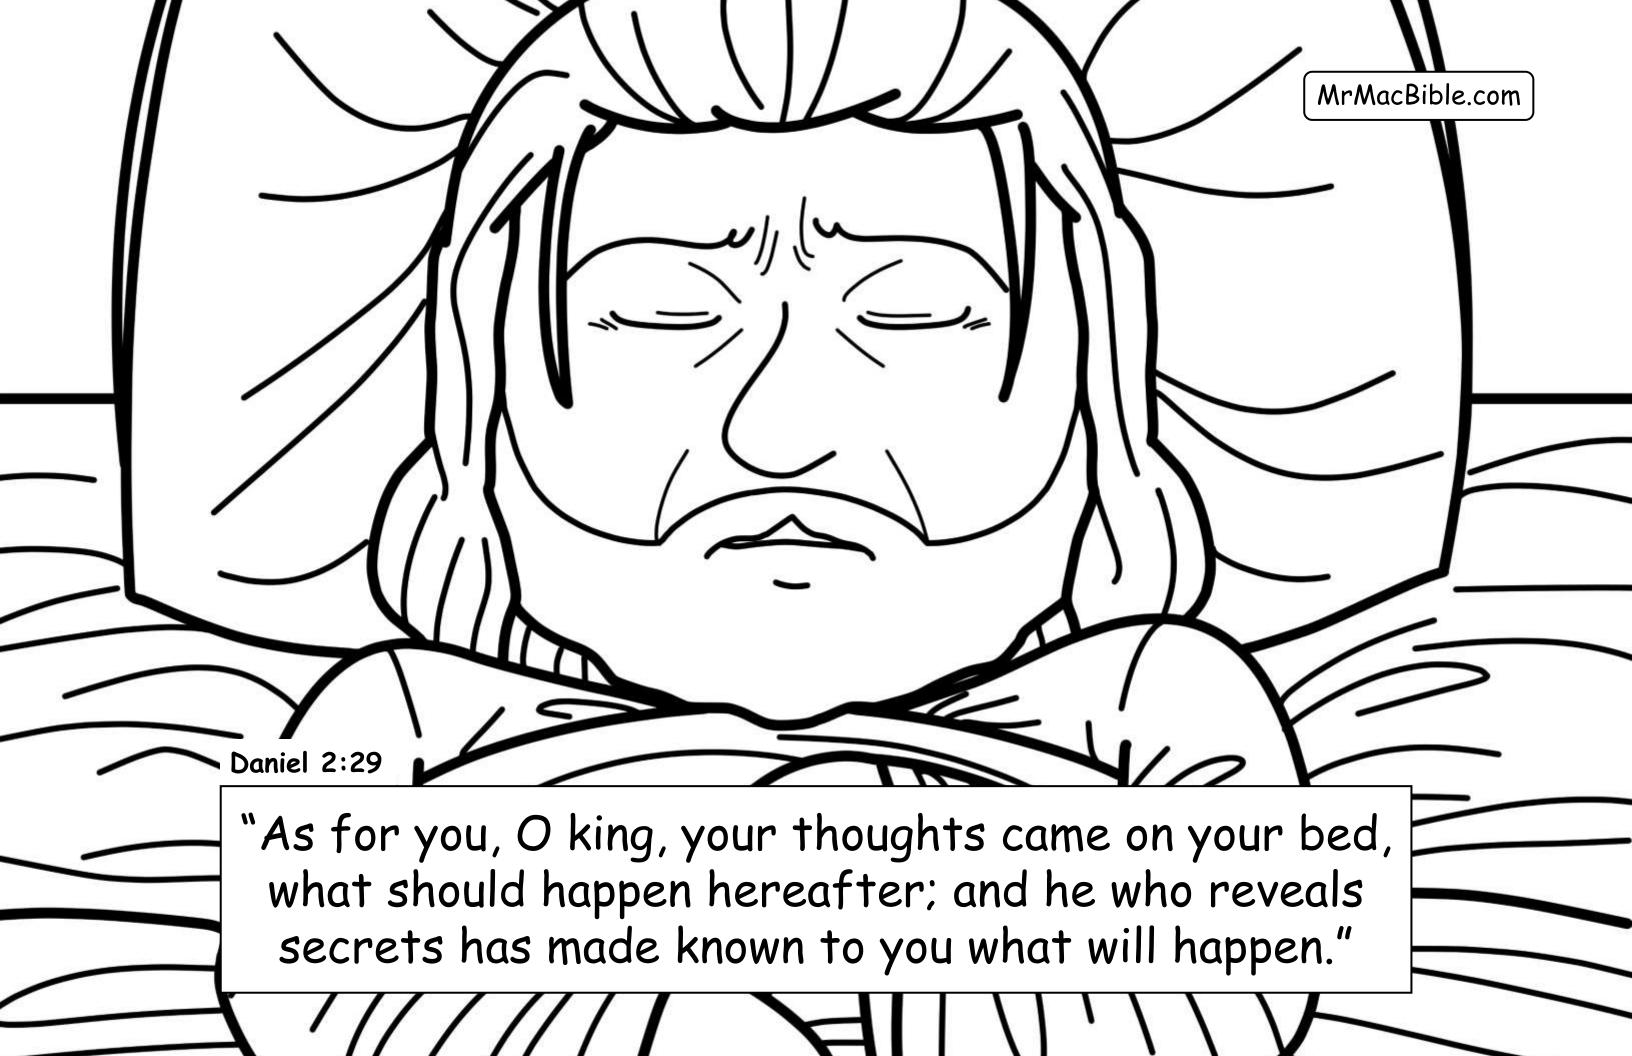

lish Bible, British Edition (WEBBE) ® Public Domain













































Ahaz: NOT a good and faithful king (16 years) worshipped other gods ©

→ Hezekiah: Good and righteous king

(29 years) - he is the king of the southern kingdom of Judah when the Assyrians come and destroy the northern kingdom of Israel (in Samaria)

→ Manasseh: Super-wicked king (55 years) - who brings the evil Baal, Asherah, and Moloch worship back to Judah (but late in life Manasseh turns to the Lord - see 2<sup>nd</sup> Chronicles 33:11).

MrMacBible.com