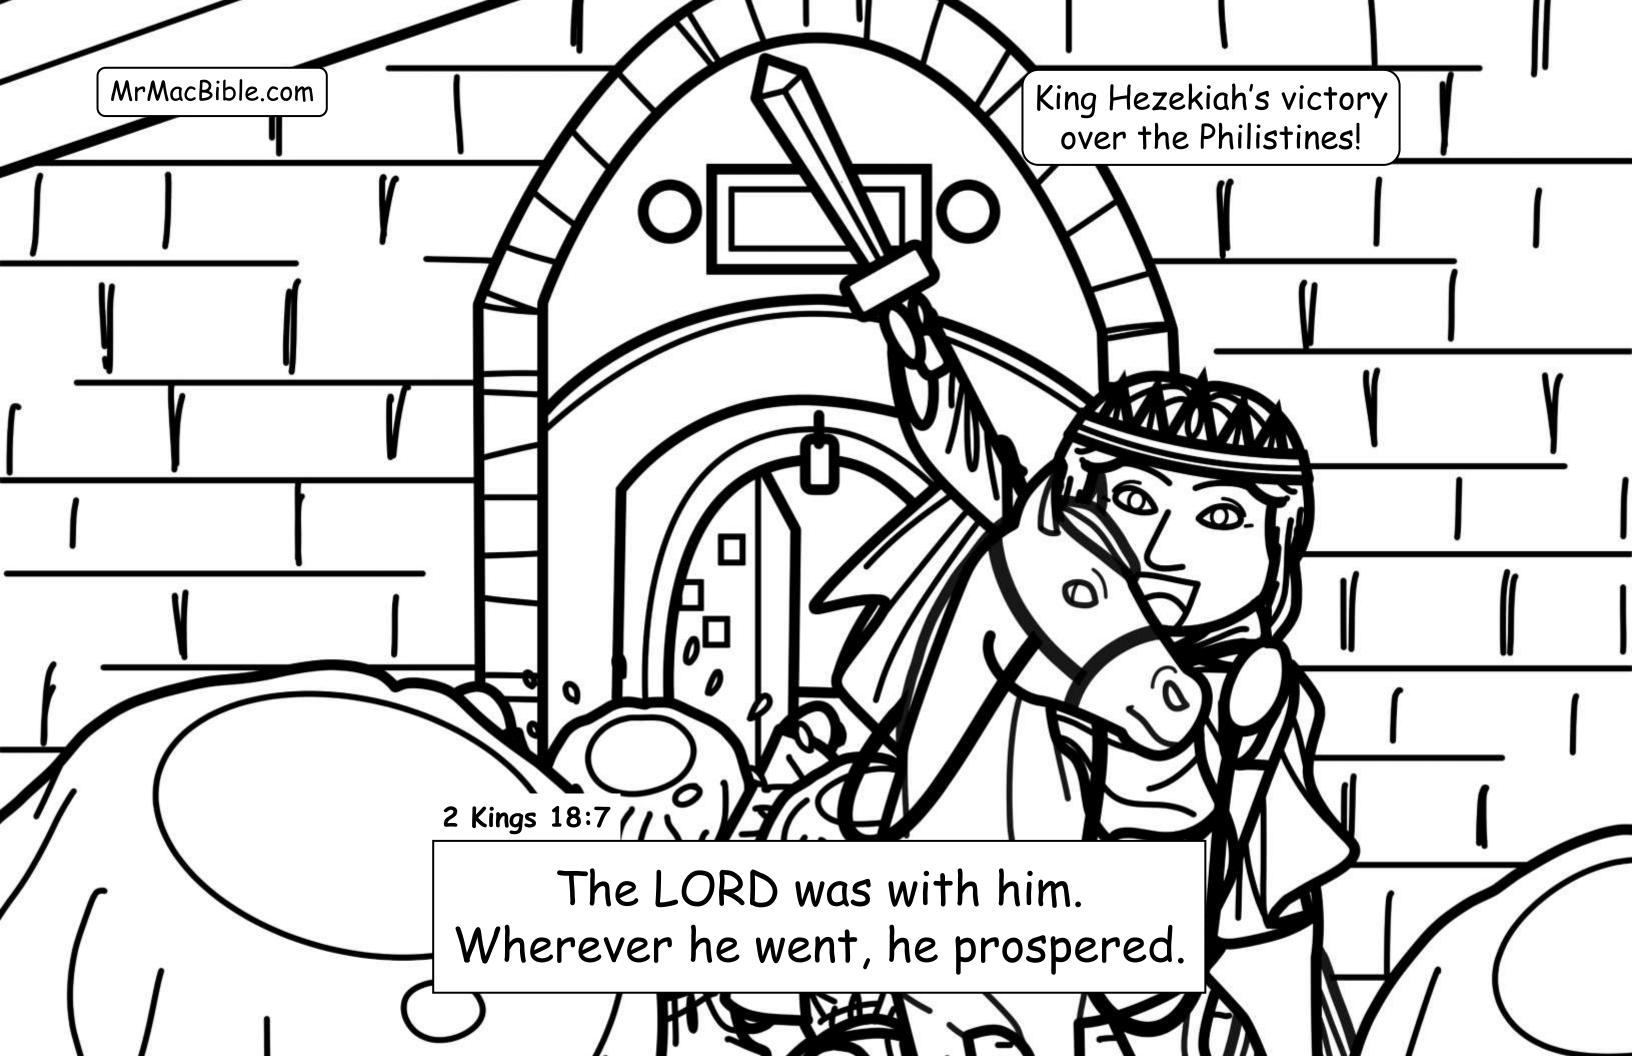

→ Hezekiah: Good and righteous king

(29 years) - he is the king of the southern kingdom of Judah when the Assyrians come and destroy the northern kingdom of Israel (in Samaria)

→ Manasseh: Super-wicked king (55 years) - who brings the evil Baal, Asherah, and Moloch worship back to Judah (but late in life Manasseh turns to the Lord - see 2<sup>nd</sup> Chronicles 33:11).