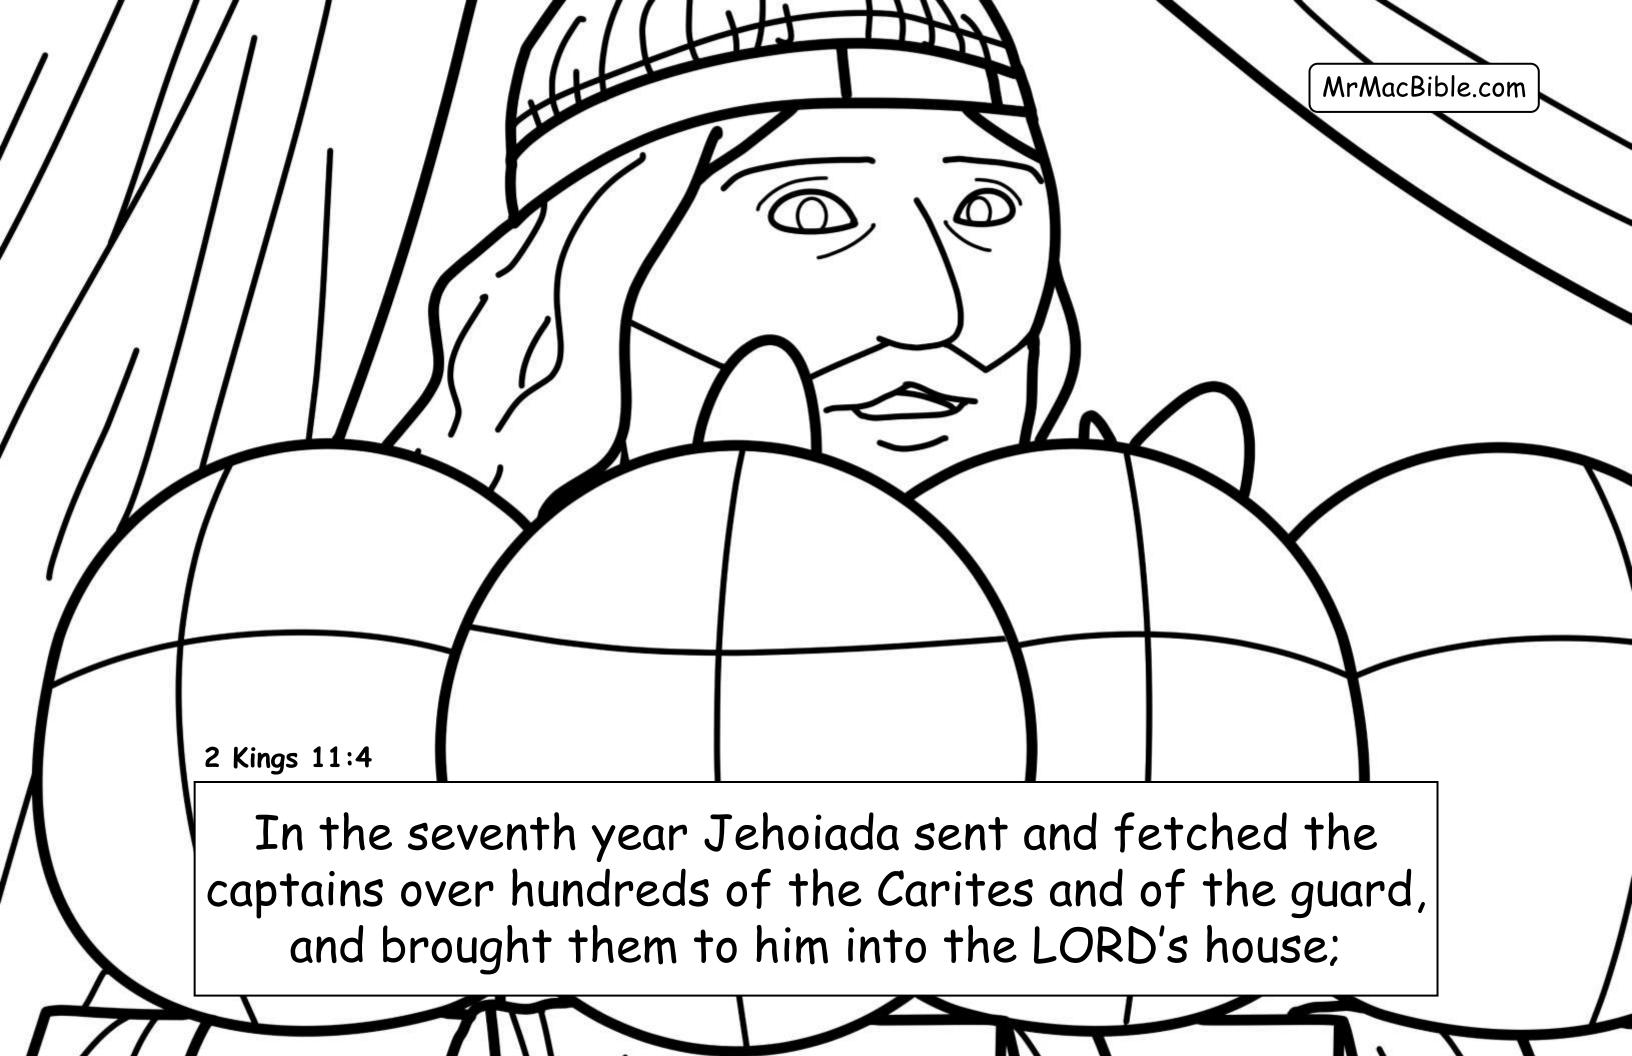

ngle Page" display.



## Exile to Daniel - Coloring Bible

## My Favorite Verses

\_\_\_\_\_\_

Using <u>nothing but real Bible verses</u>... in this 4<sup>th</sup> book of Mr. Mac's "favorite verses" we begin where the "Elijah to Jezebel" book left off. We color our way through the exile of the Jews to Babylon to the amazing visions and stories of Daniel.

Every coloring page may be copied and shared "as is" when given free of charge!

Read all of our books for free at <a href="www.MrMacBible.com">www.MrMacBible.com</a>
Copyright © 2020 Mr. Mac Bible, Inc. All rights reserved.

Authored by D. Scott McNamara (Mr. Mac); Illustrated by Kirsten Nimwey, Charlene Mae Malonzo and Harkin Deximire!

All verses taken from the World English Bible, British Edition (WEBBE) ® Public Domain













































Ahaz: NOT a good and faithful king (16 years) worshipped other gods ©

→ Hezekiah: Good and righteous king

(29 years) - he is the king of the southern kingdom of Judah when the Assyrians come and destroy the northern kingdom of Israel (in Samaria)

→ Manasseh: Super-wicked king (55 years) - who brings the evil Baal, Asherah, and Moloch worship back to Judah (but late in life Manasseh turns to the Lord - see 2<sup>nd</sup> Chronicles 33:11).

MrMacBible.com