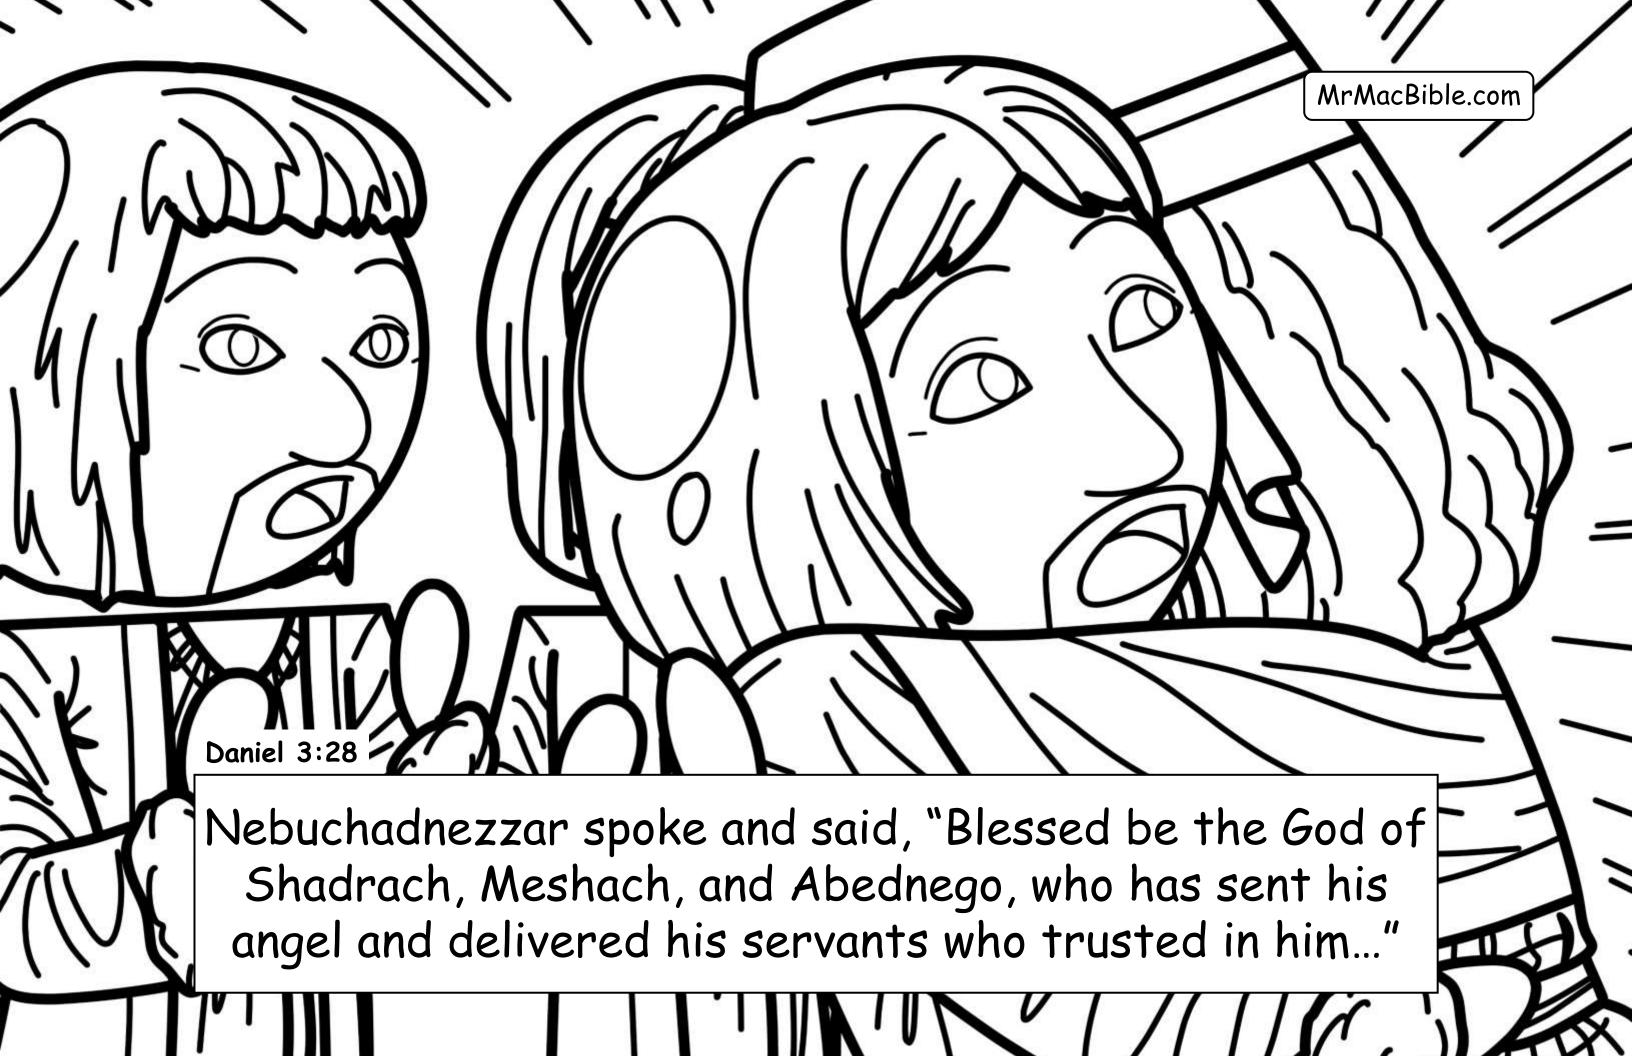

ood and faithful king (16 years) worshipped other gods ©

→ Hezekiah: Good and righteous king

(29 years) - he is the king of the southern kingdom of Judah when the Assyrians come and destroy the northern kingdom of Israel (in Samaria)

→ Manasseh: Super-wicked king (55 years) - who brings the evil Baal, Asherah, and Moloch worship back to Judah (but late in life Manasseh turns to the Lord - see 2<sup>nd</sup> Chronicles 33:11).

MrMacBible.com