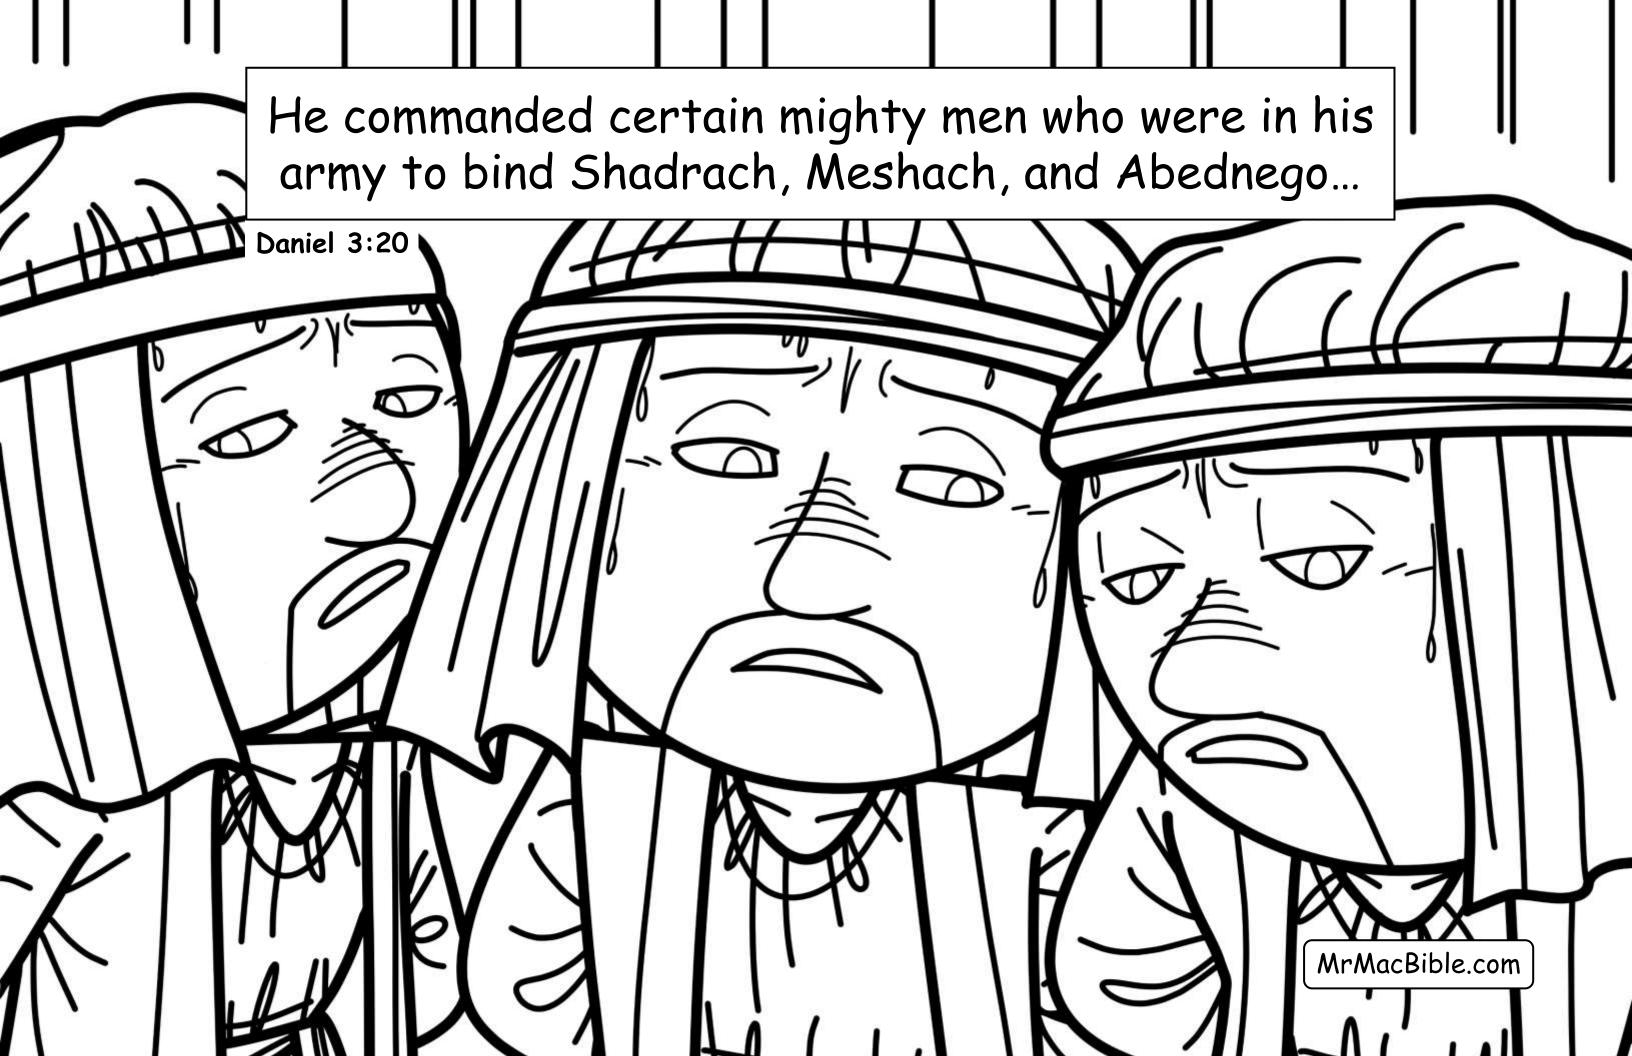

Ahaz: NOT a good and faithful king (16 years) worshipped other gods ©

→ Hezekiah: Good and righteous king

(29 years) - he is the king of the southern kingdom of Judah when the Assyrians come and destroy the northern kingdom of Israel (in Samaria)

→ Manasseh: Super-wicked king (55 years) - who brings the evil Baal, Asherah, and Moloch worship back to Judah (but late in life Manasseh turns to the Lord - see 2<sup>nd</sup> Chronicles 33:11).

MrMacBible.com