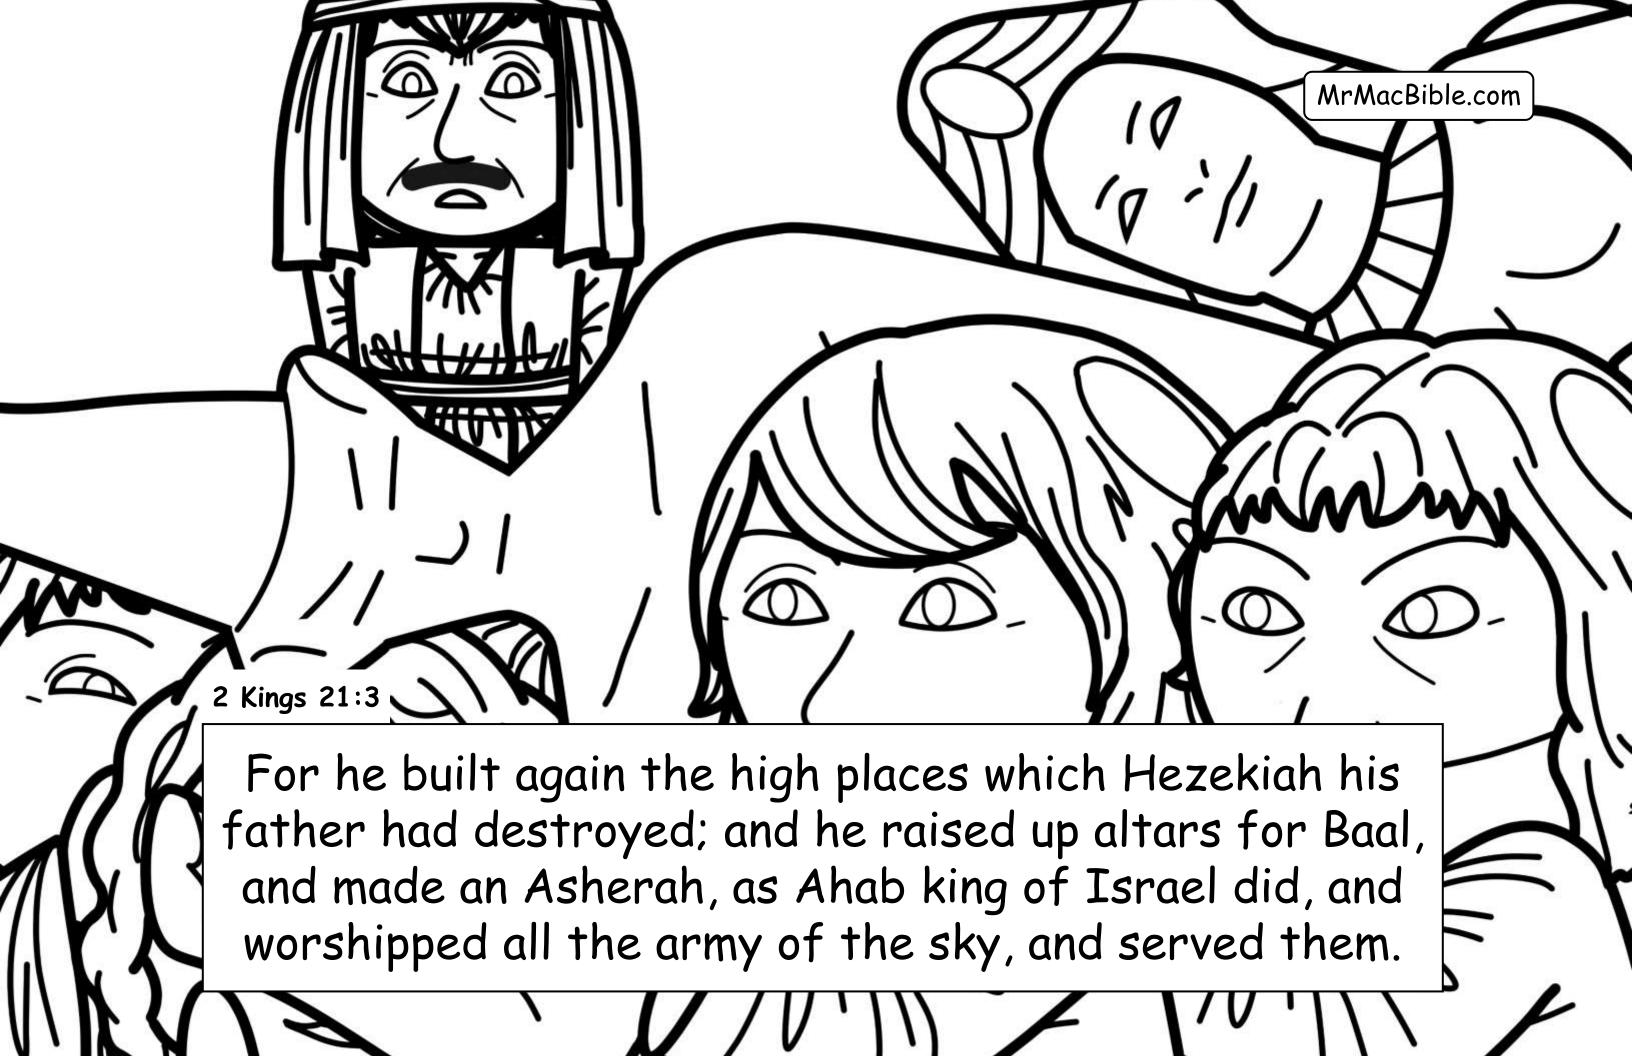

→ Hezekiah: Good and righteous king

(29 years) - he is the king of the southern kingdom of Judah when the Assyrians come and destroy the northern kingdom of Israel (in Samaria)

→ Manasseh: Super-wicked king (55 years) - who brings the evil Baal, Asherah, and Moloch worship back to Judah (but late in life Manasseh turns to the Lord - see 2<sup>nd</sup> Chronicles 33:11).