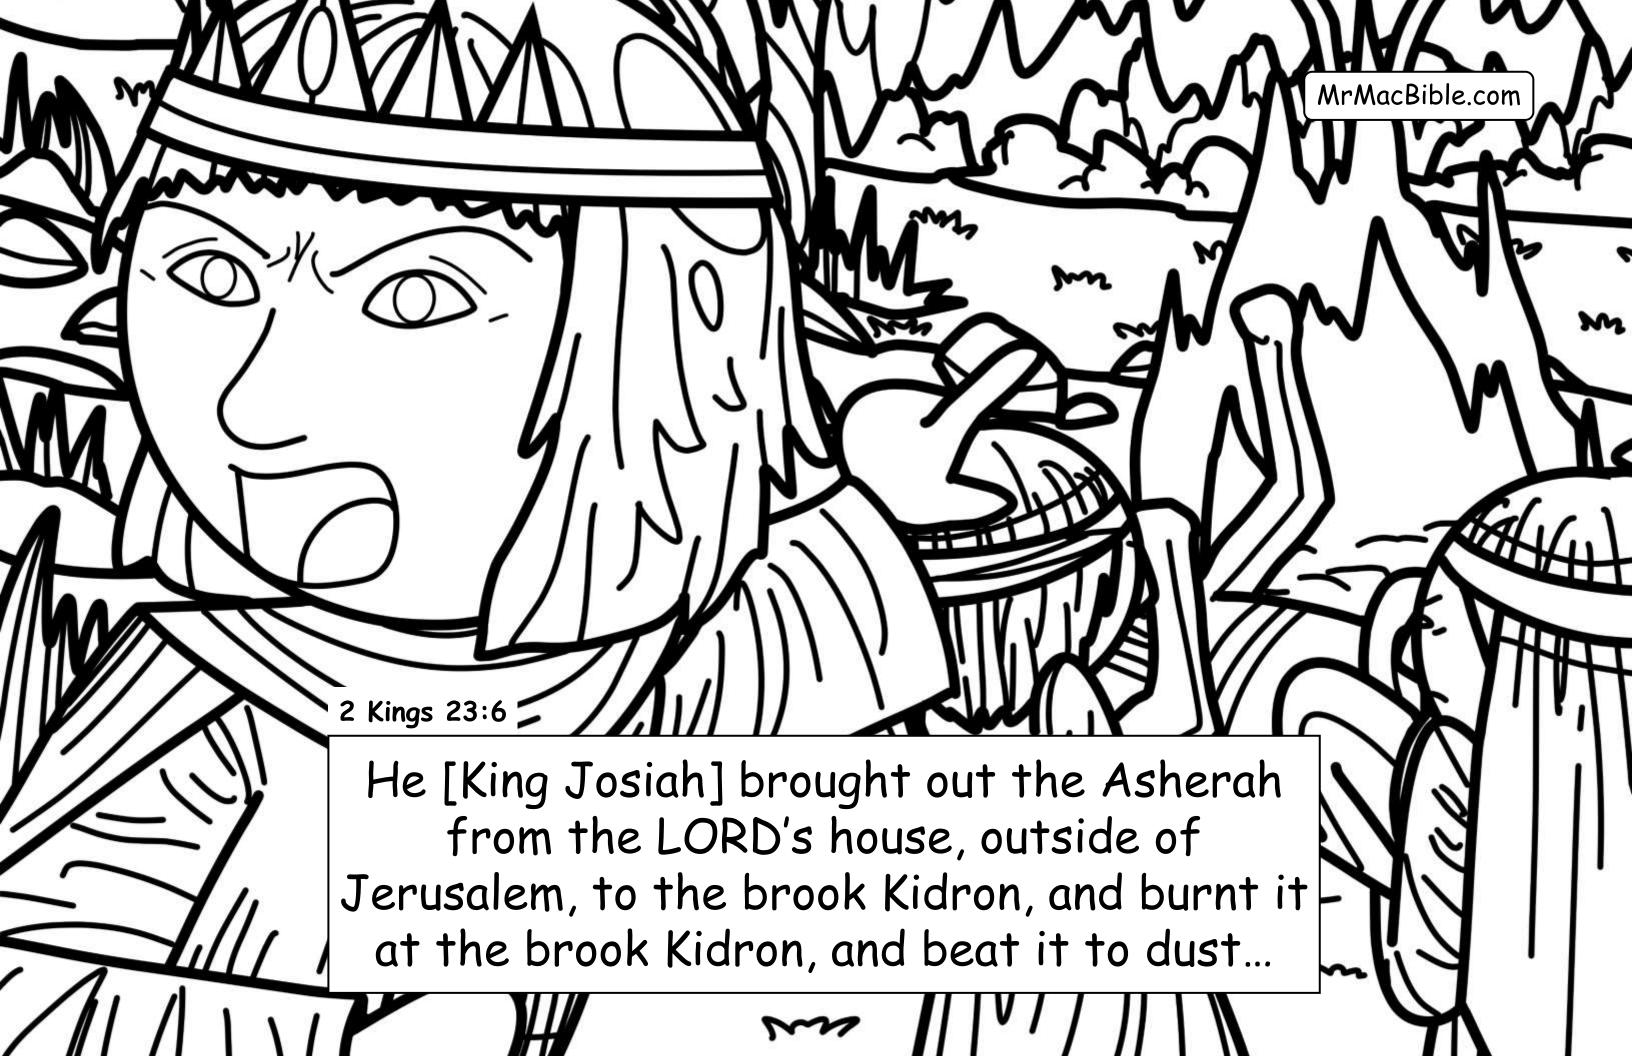

→ Hezekiah: Good and righteous king

(29 years) - he is the king of the southern kingdom of Judah when the Assyrians come and destroy the northern kingdom of Israel (in Samaria)

→ Manasseh: Super-wicked king (55 years) - who brings the evil Baal, Asherah, and Moloch worship back to Judah (but late in life Manasseh turns to the Lord - see 2<sup>nd</sup> Chronicles 33:11).