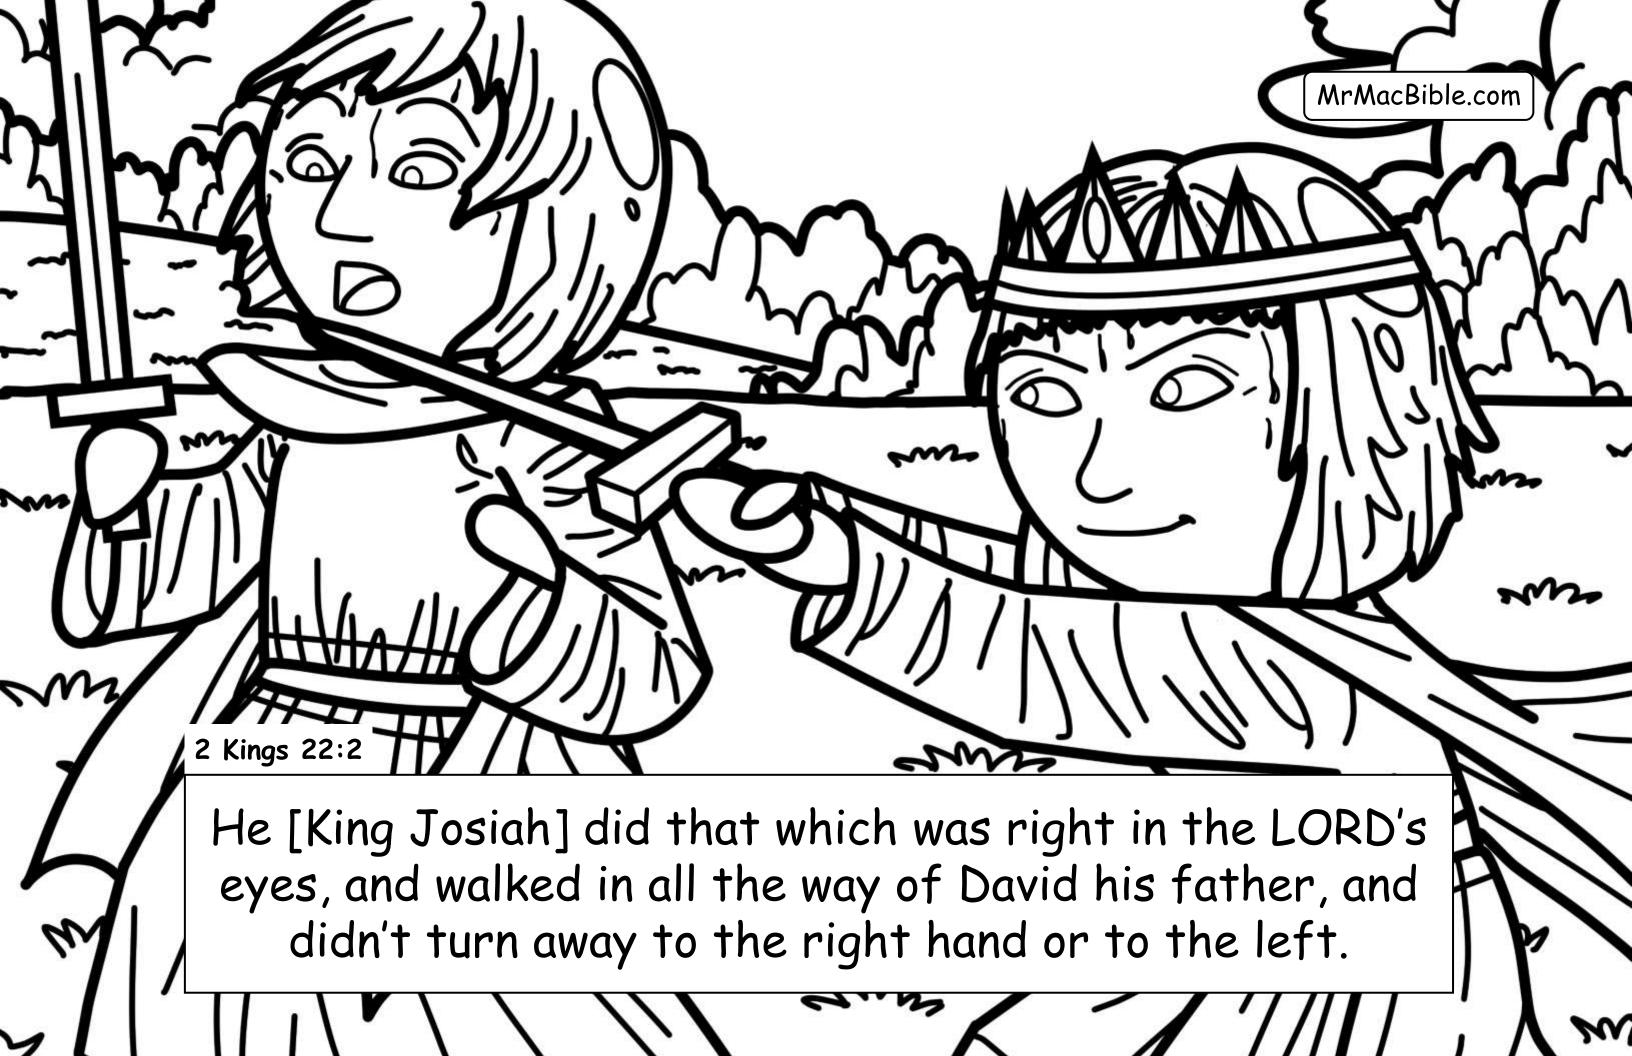

→ Hezekiah: Good and righteous king

(29 years) - he is the king of the southern kingdom of Judah when the Assyrians come and destroy the northern kingdom of Israel (in Samaria)

→ Manasseh: Super-wicked king (55 years) - who brings the evil Baal, Asherah, and Moloch worship back to Judah (but late in life Manasseh turns to the Lord - see 2<sup>nd</sup> Chronicles 33:11).