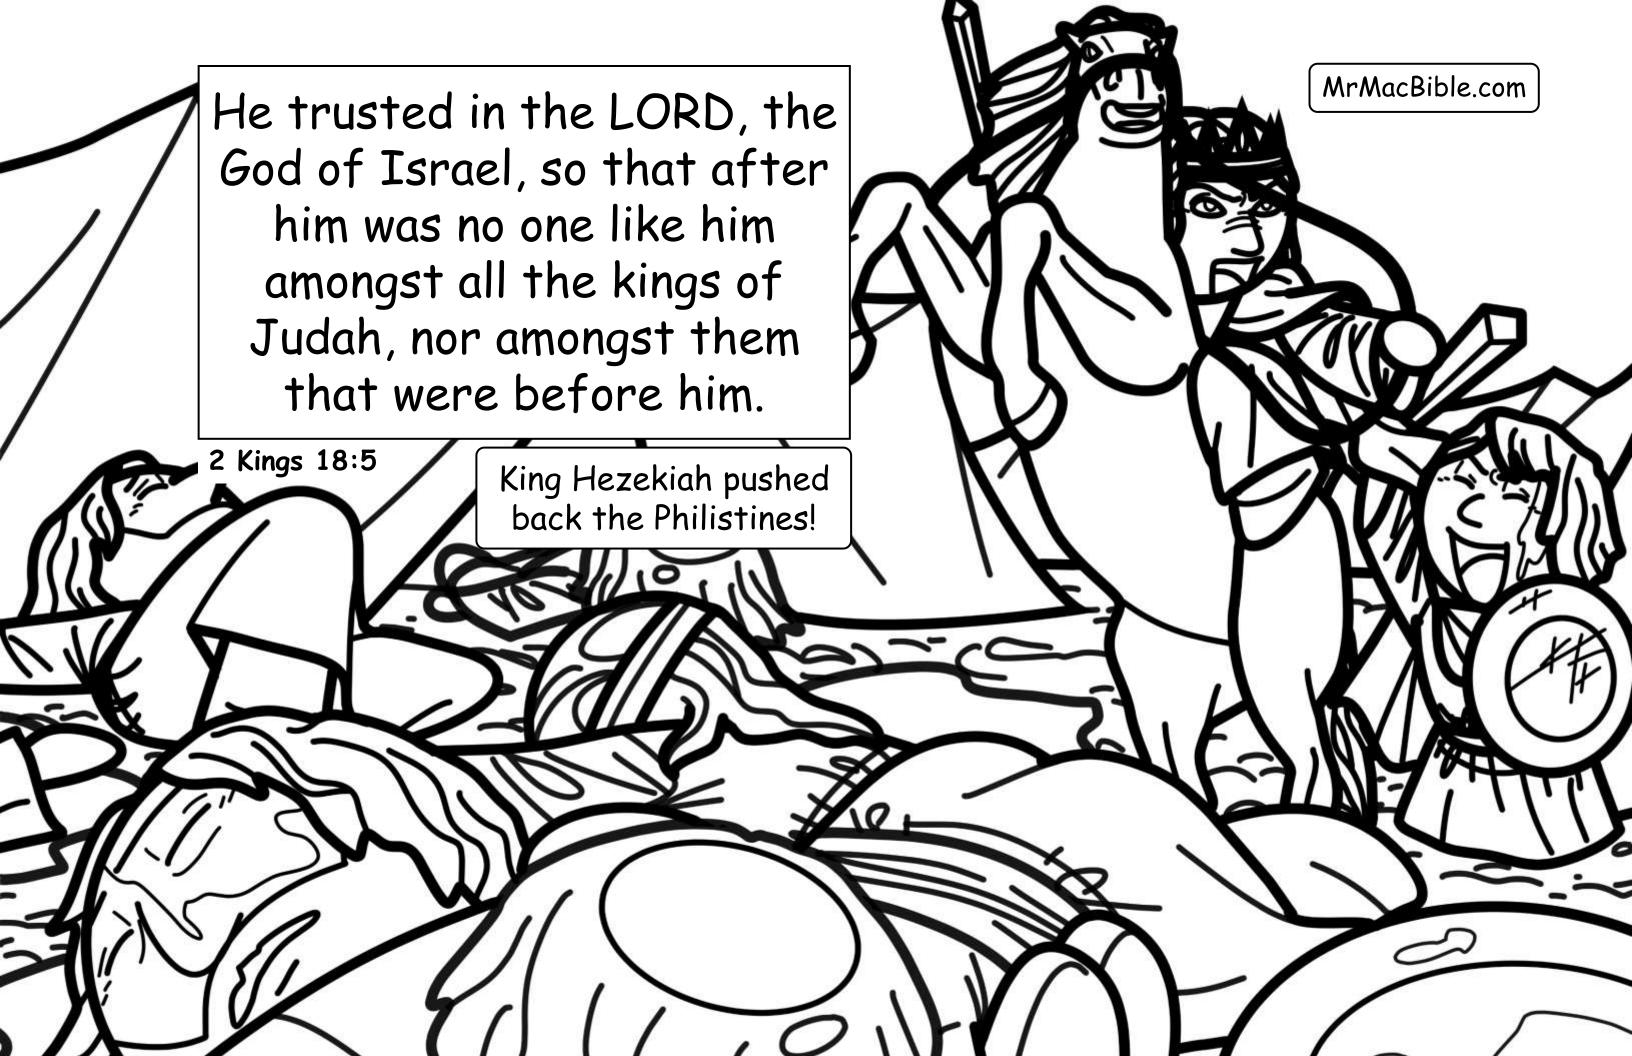

→ Hezekiah: Good and righteous king

(29 years) - he is the king of the southern kingdom of Judah when the Assyrians come and destroy the northern kingdom of Israel (in Samaria)

→ Manasseh: Super-wicked king (55 years) - who brings the evil Baal, Asherah, and Moloch worship back to Judah (but late in life Manasseh turns to the Lord - see 2<sup>nd</sup> Chronicles 33:11).