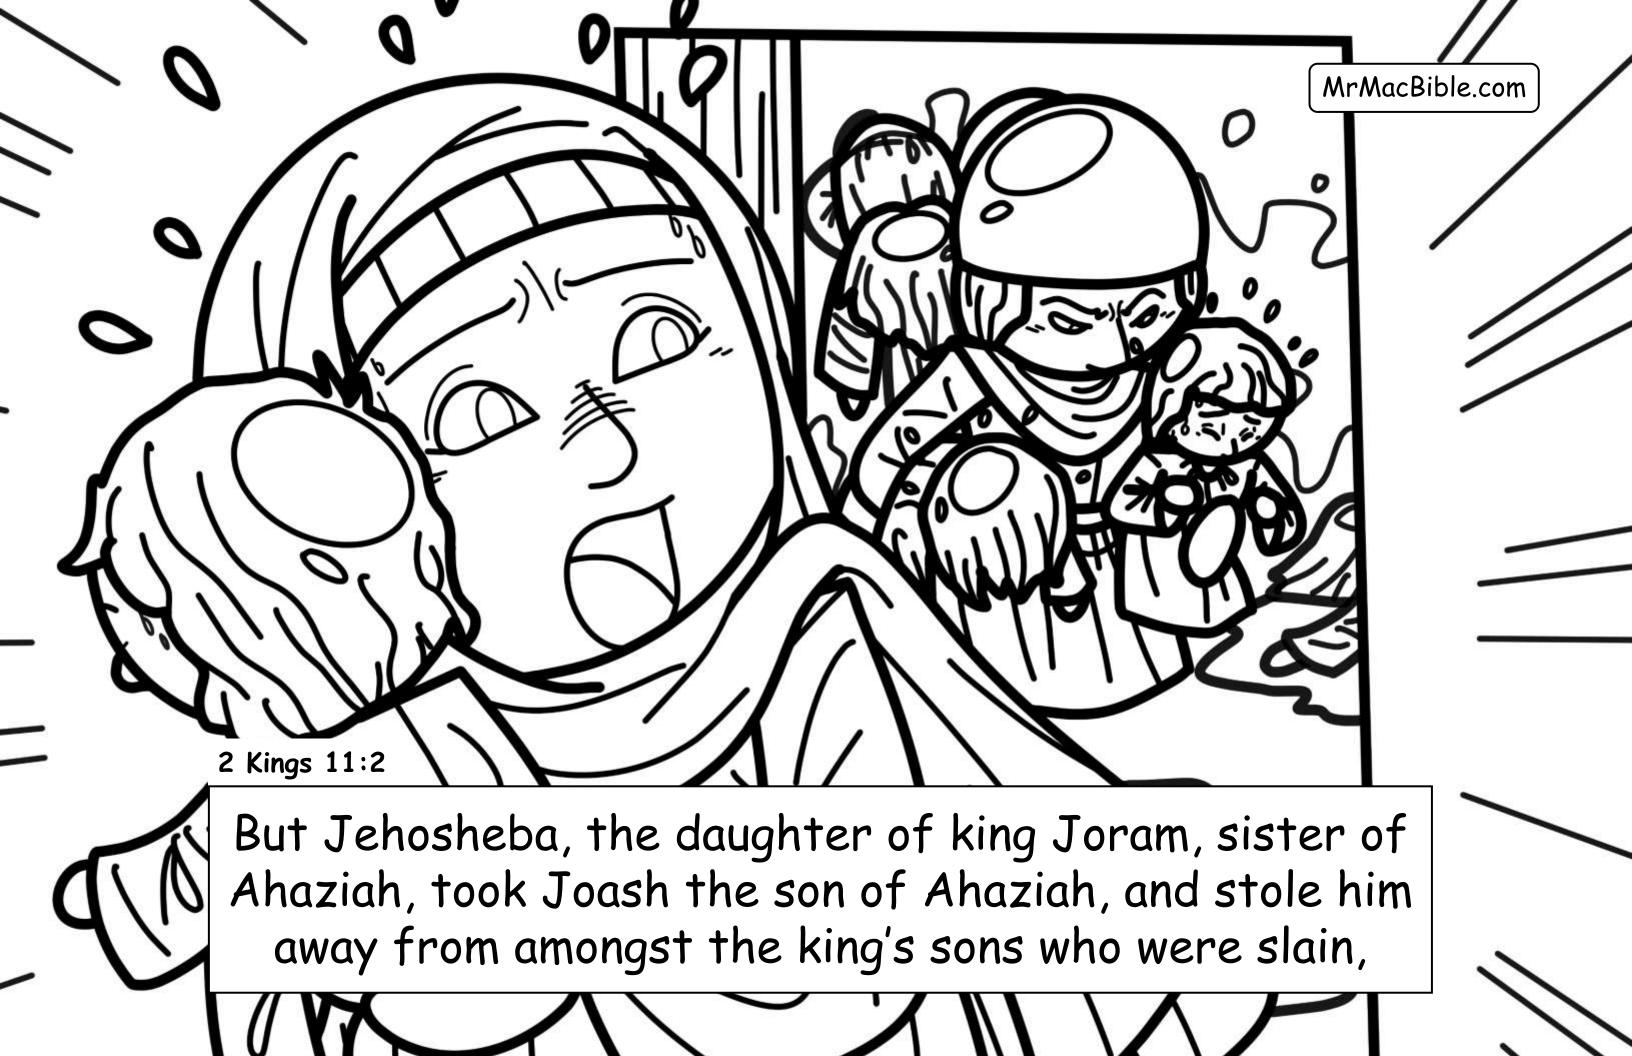

Authored by D. Scott McNamara (Mr. Mac); Illustrated by Kirsten Nimwey, Charlene Mae Malonzo and Harkin Deximire!

All verses taken from the World English Bible, British Edition (WEBBE) ® Public Domain

Ahaz: NOT a good and faithful king (16 years) worshipped other gods ©