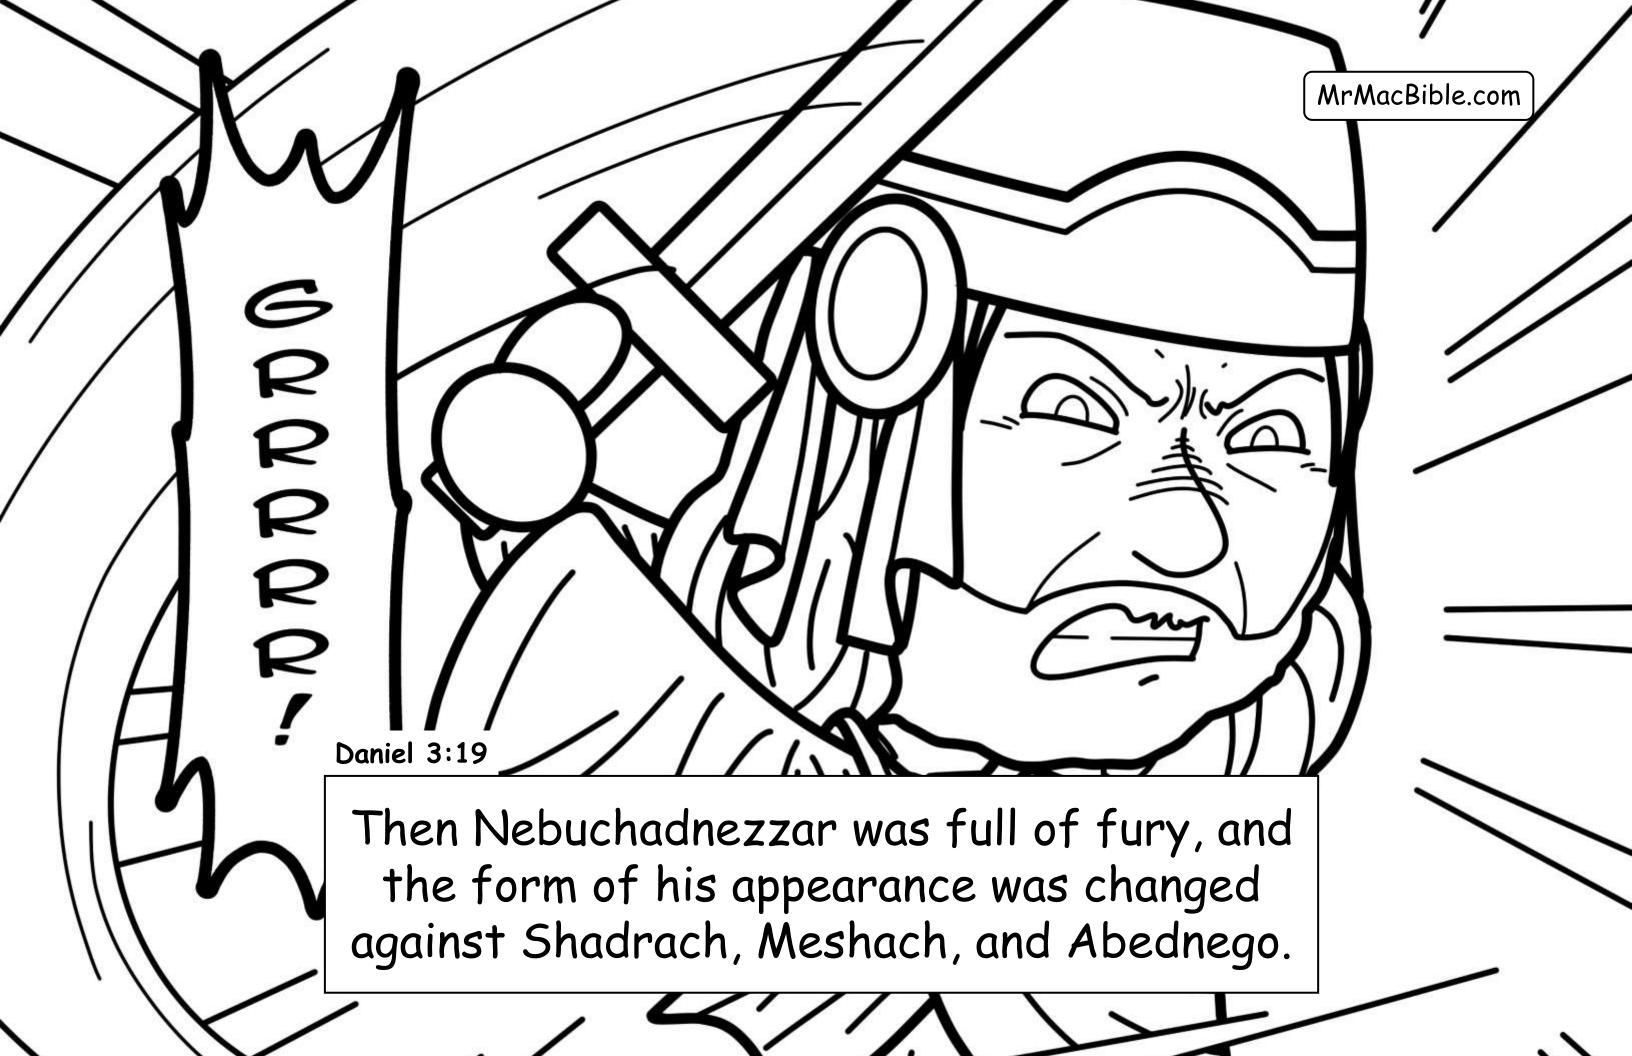

Ahaz: NOT a good and faithful king (16 years) worshipped other gods ©

→ Hezekiah: Good and righteous king

(29 years) - he is the king of the southern kingdom of Judah when the Assyrians come and destroy the northern kingdom of Israel (in Samaria)

→ Manasseh: Super-wicked king (55 years) - who brings the evil Baal, Asherah, and Moloch worship back to Judah (but late in life Manasseh turns to the Lord - see 2<sup>nd</sup> Chronicles 33:11).

MrMacBible.com