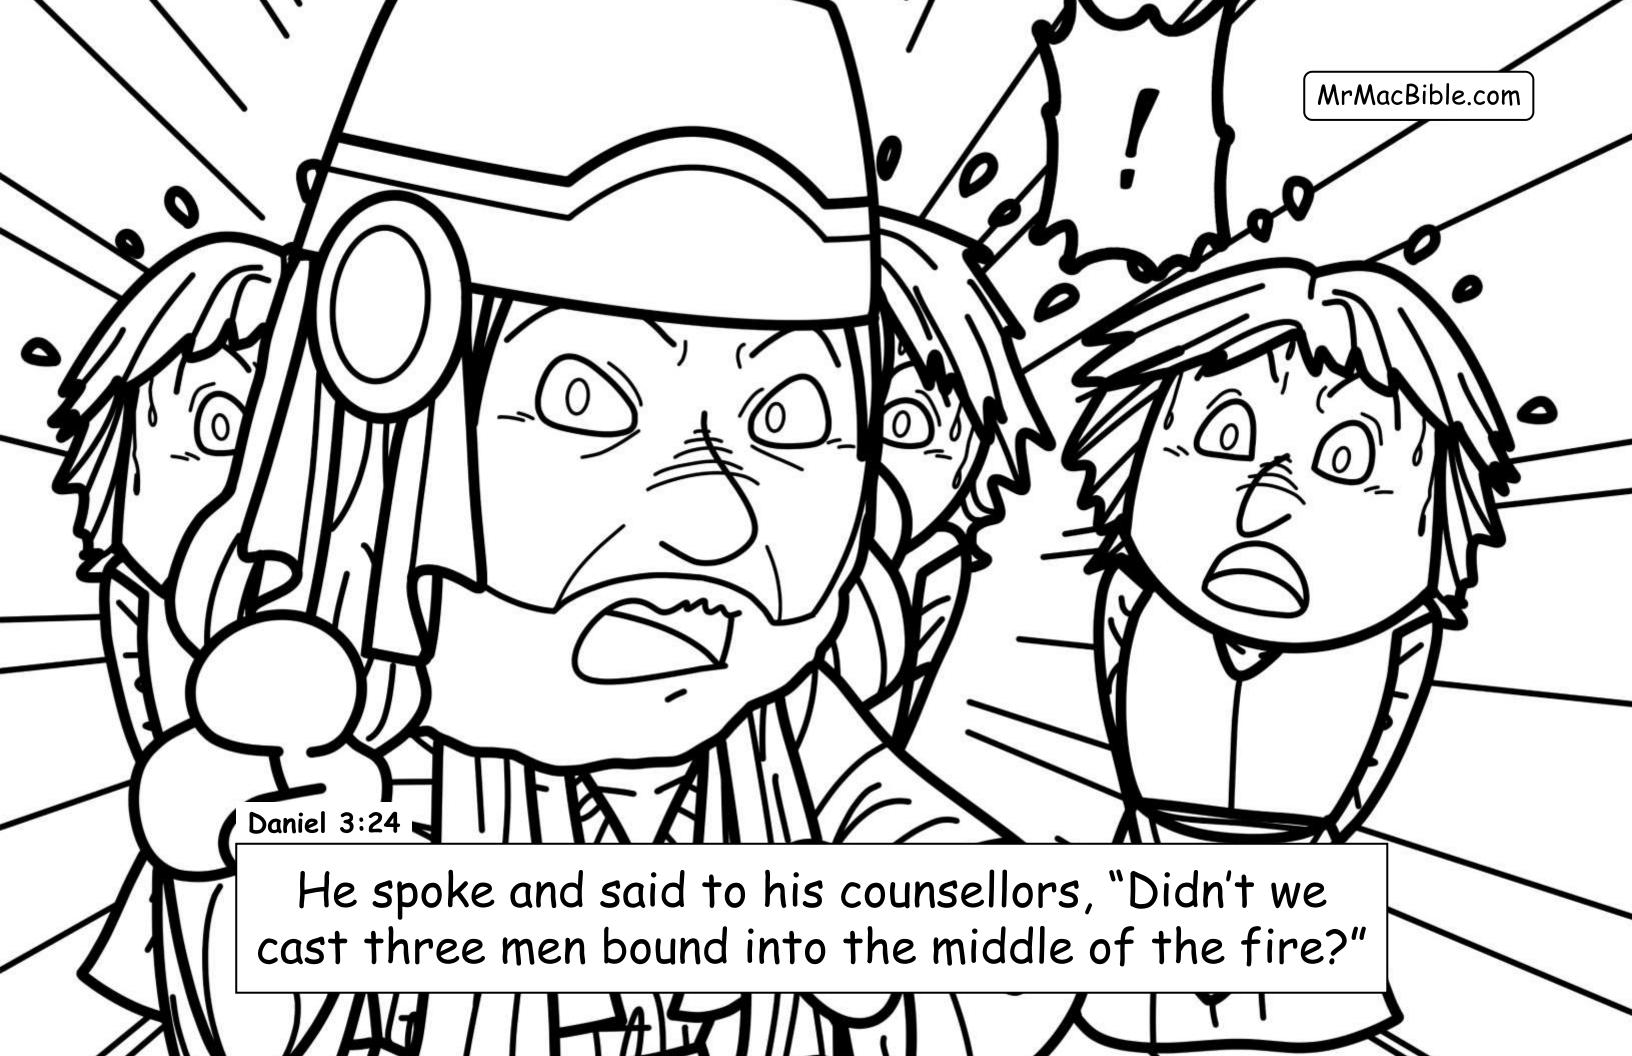

## Exile to Daniel - Coloring Bible

## My Favorite Verses

\_\_\_\_\_\_

Using <u>nothing but real Bible verses</u>... in this 4<sup>th</sup> book of Mr. Mac's "favorite verses" we begin where the "Elijah to Jezebel" book left off. We color our way through the exile of the Jews to Babylon to the amazing visions and stories of Daniel.