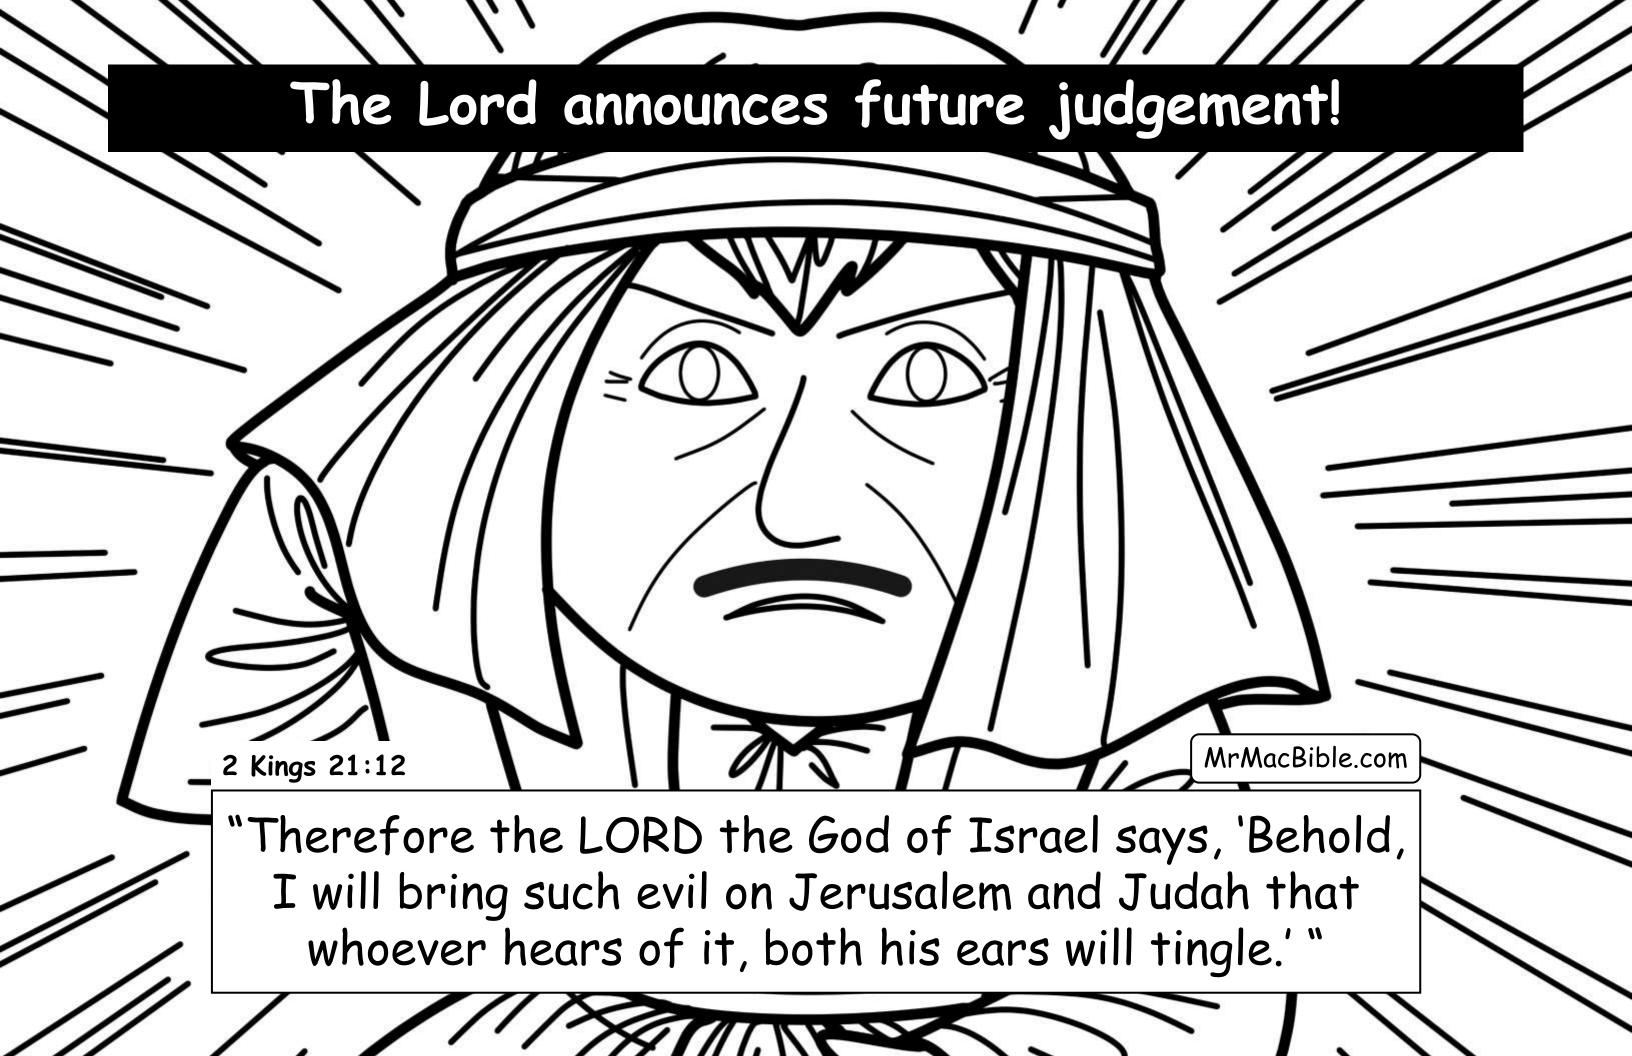

→ Hezekiah: Good and righteous king

(29 years) - he is the king of the southern kingdom of Judah when the Assyrians come and destroy the northern kingdom of Israel (in Samaria)

→ Manasseh: Super-wicked king (55 years) - who brings the evil Baal, Asherah, and Moloch worship back to Judah (but late in life Manasseh turns to the Lord - see 2<sup>nd</sup> Chronicles 33:11).