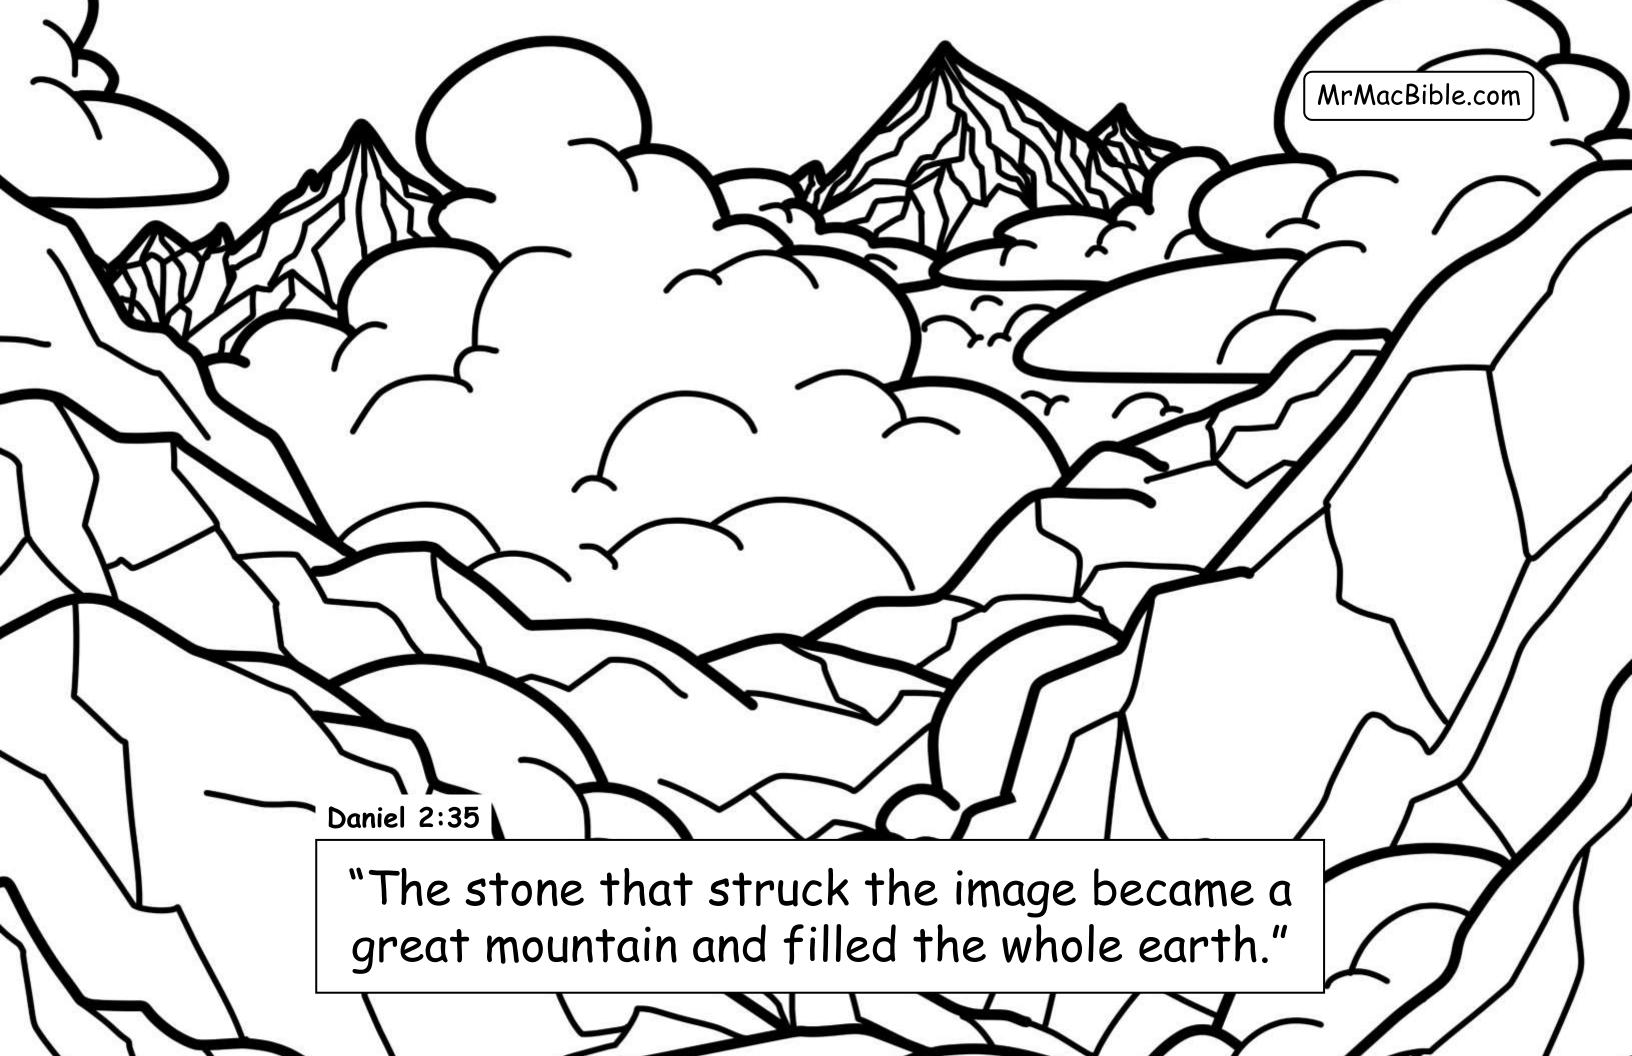

Edition (WEBBE) ® Public Domain













































Ahaz: NOT a good and faithful king (16 years) worshipped other gods ©

→ Hezekiah: Good and righteous king

(29 years) - he is the king of the southern kingdom of Judah when the Assyrians come and destroy the northern kingdom of Israel (in Samaria)

→ Manasseh: Super-wicked king (55 years) - who brings the evil Baal, Asherah, and Moloch worship back to Judah (but late in life Manasseh turns to the Lord - see 2<sup>nd</sup> Chronicles 33:11).

MrMacBible.com