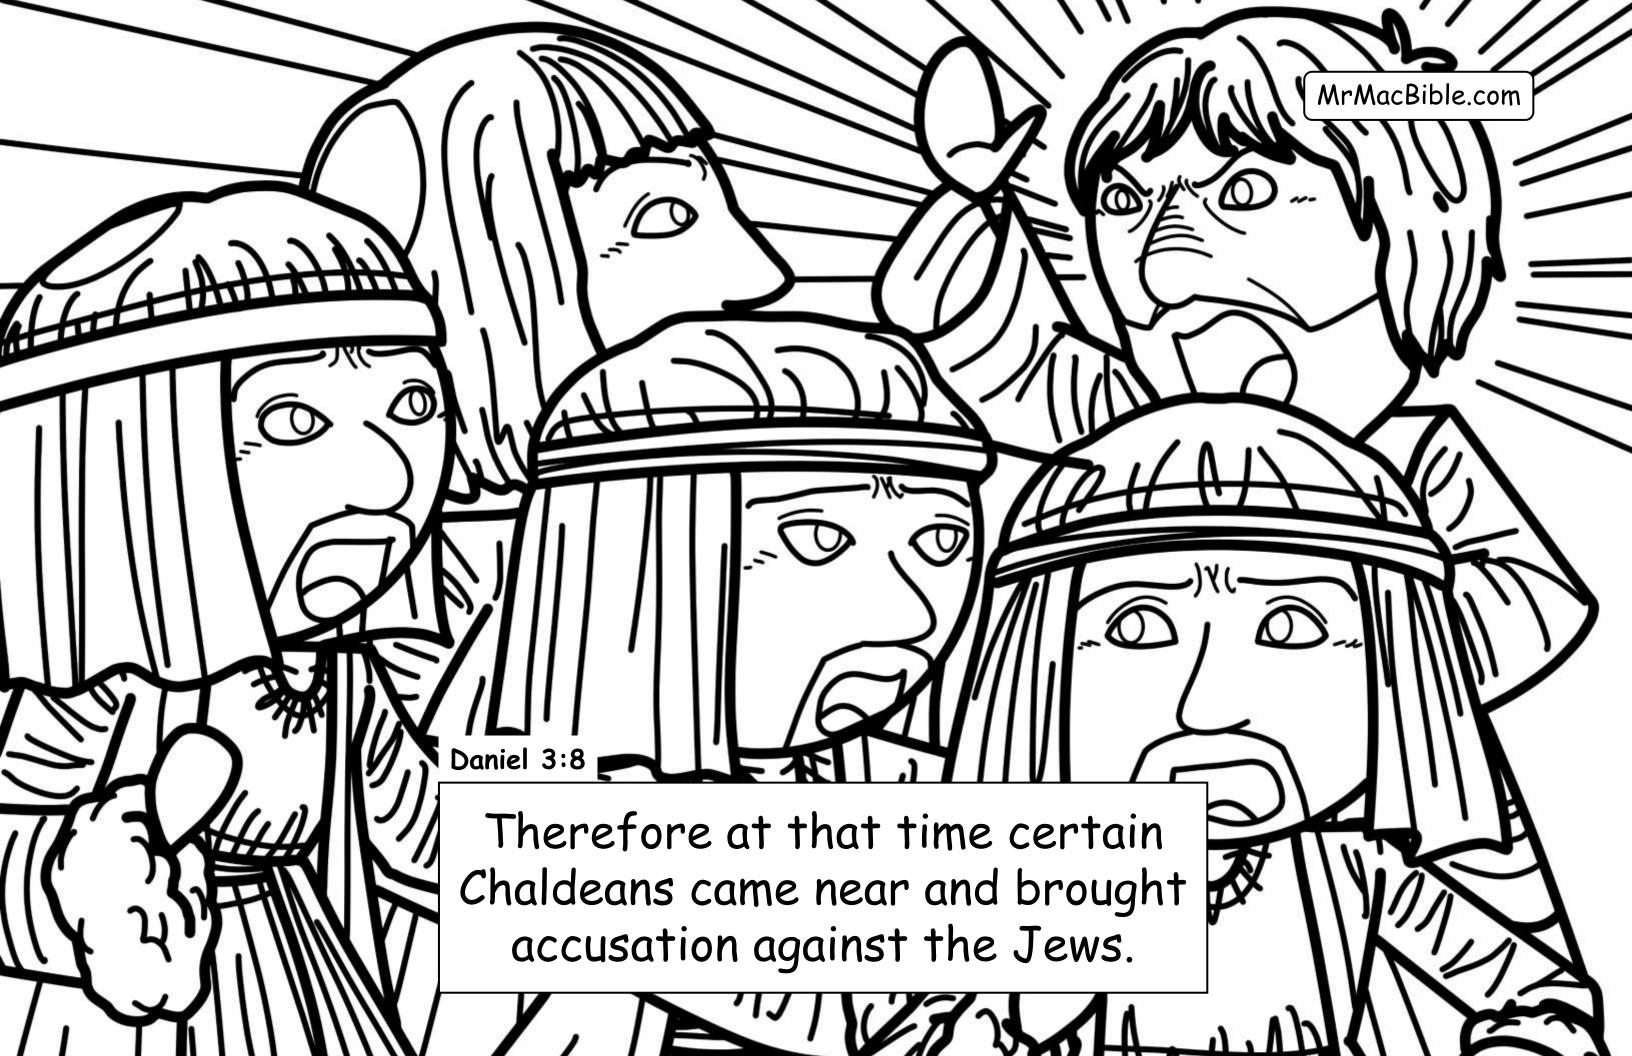

Ahaz: NOT a good and faithful king (16 years) worshipped other gods ©

→ Hezekiah: Good and righteous king

(29 years) - he is the king of the southern kingdom of Judah when the Assyrians come and destroy the northern kingdom of Israel (in Samaria)

→ Manasseh: Super-wicked king (55 years) - who brings the evil Baal, Asherah, and Moloch worship back to Judah (but late in life Manasseh turns to the Lord - see 2<sup>nd</sup> Chronicles 33:11).

MrMacBible.com