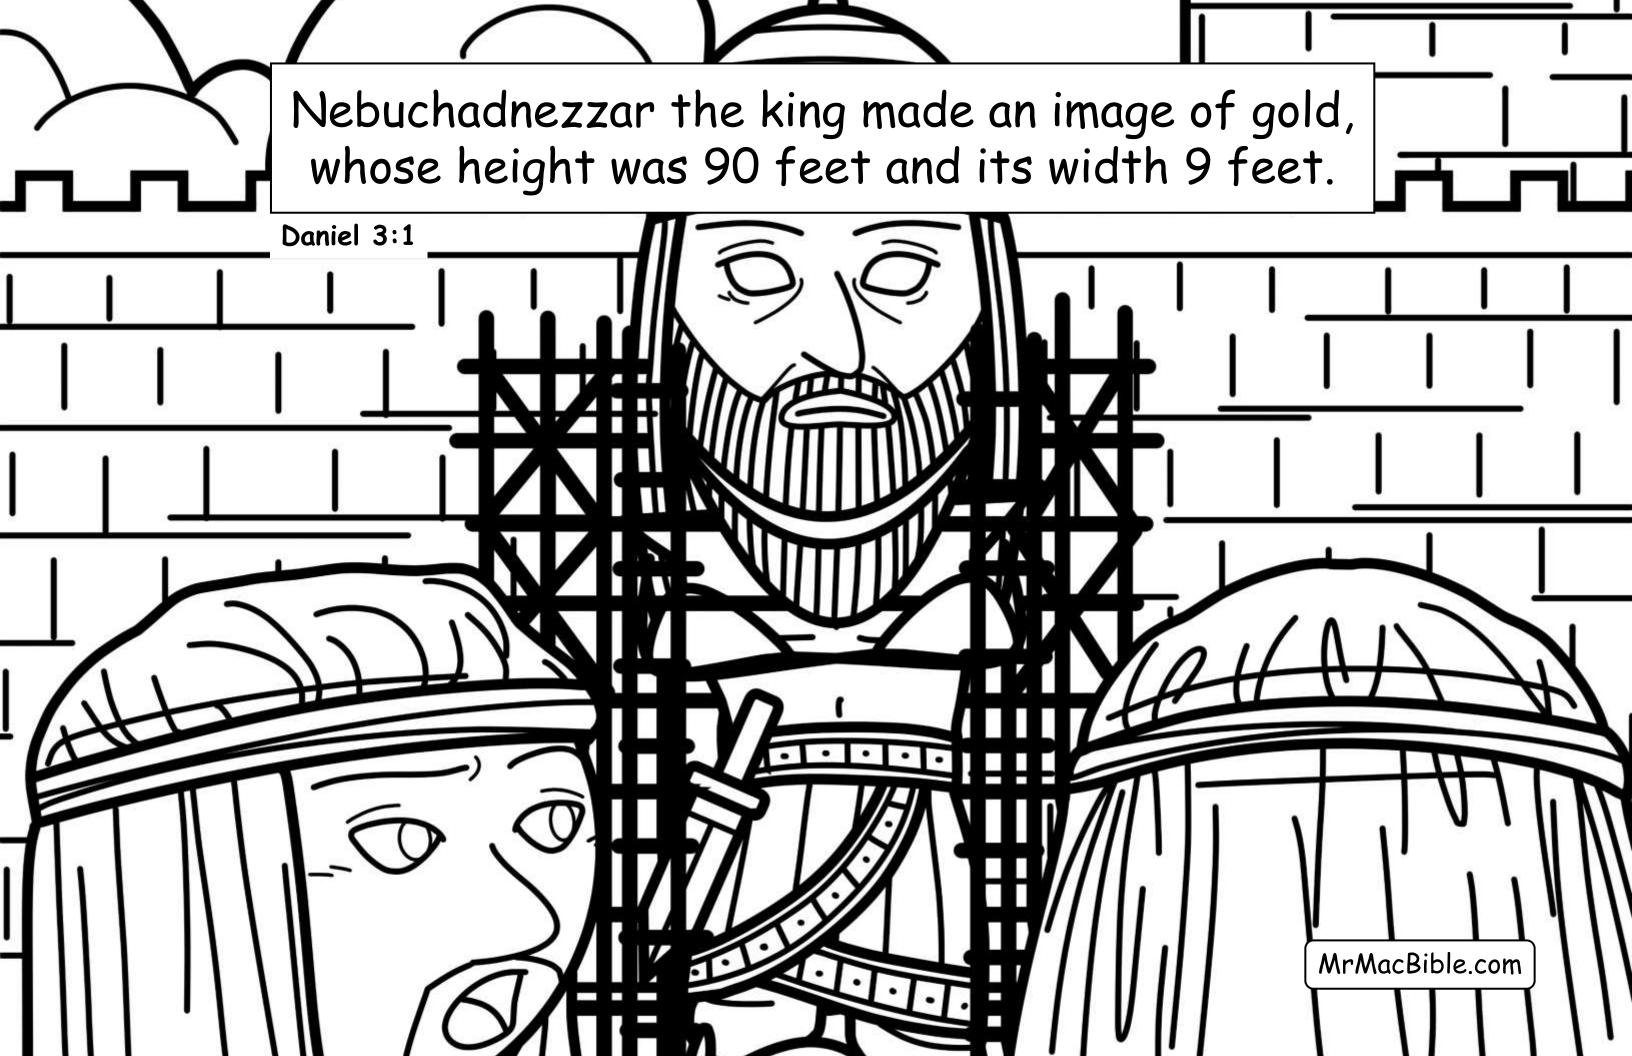

Ahaz: NOT a good and faithful king (16 years) worshipped other gods ©

→ Hezekiah: Good and righteous king

(29 years) - he is the king of the southern kingdom of Judah when the Assyrians come and destroy the northern kingdom of Israel (in Samaria)

→ Manasseh: Super-wicked king (55 years) - who brings the evil Baal, Asherah, and Moloch worship back to Judah (but late in life Manasseh turns to the Lord - see 2<sup>nd</sup> Chronicles 33:11).

MrMacBible.com