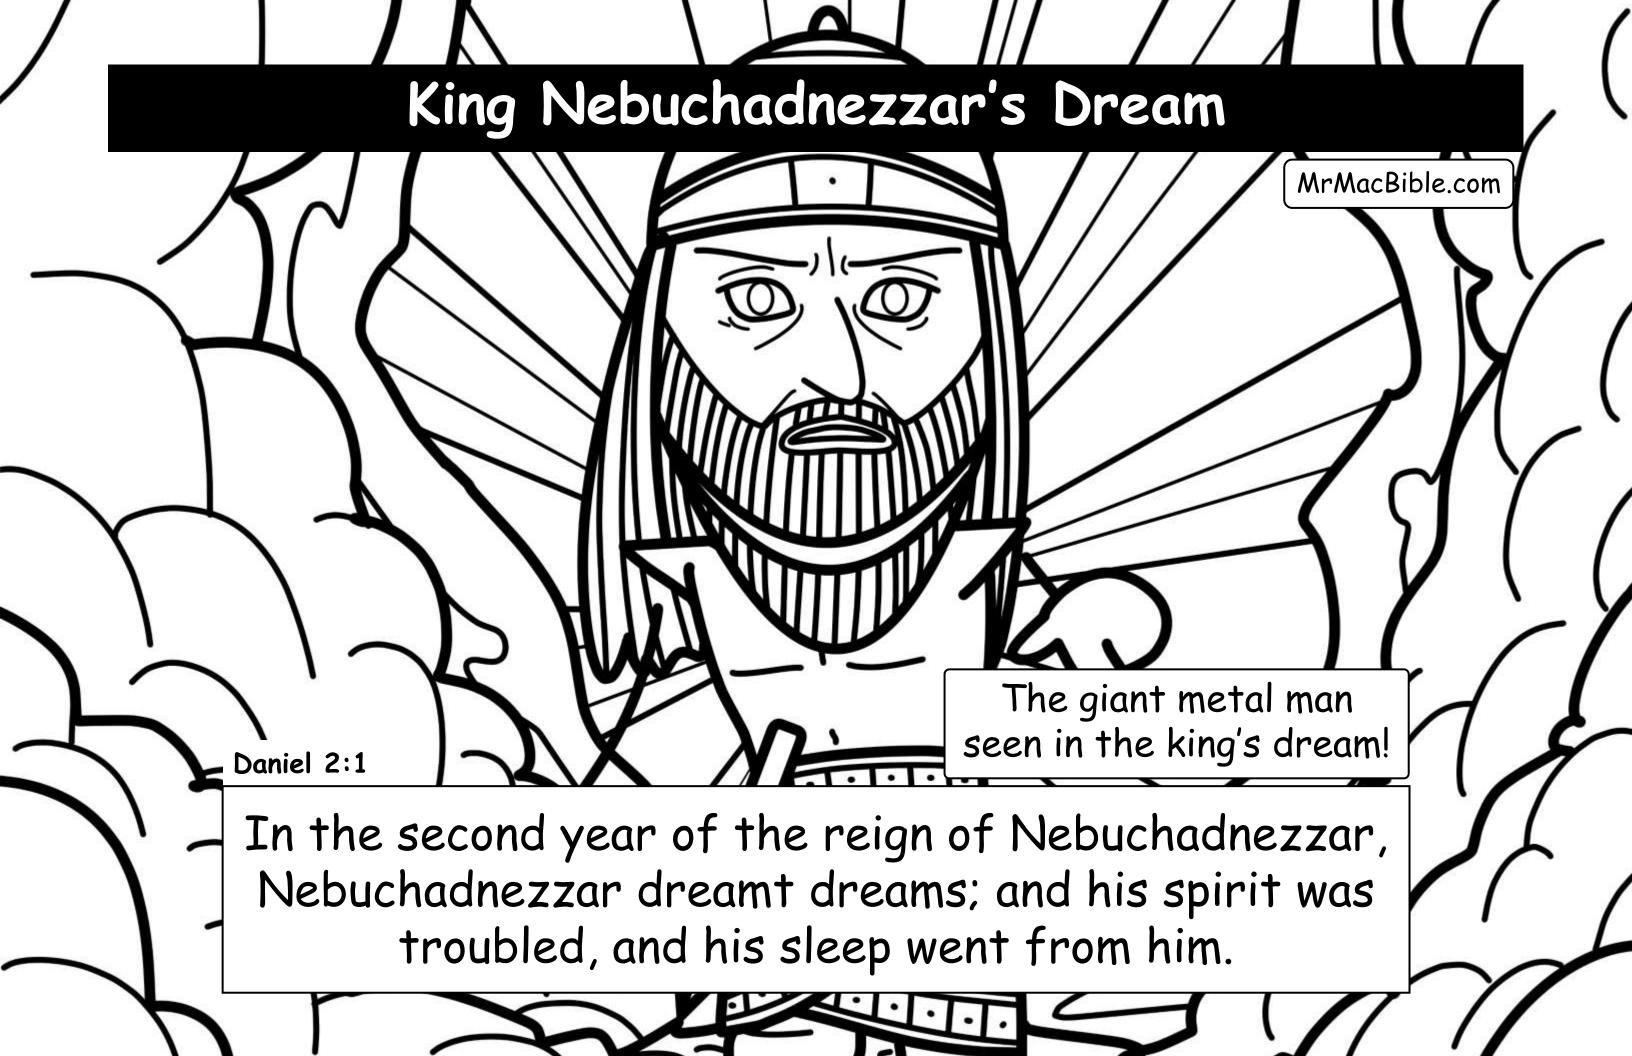

verses taken from the World English Bible, British Edition (WEBBE) ® Public Domain













































Ahaz: NOT a good and faithful king (16 years) worshipped other gods ©

→ Hezekiah: Good and righteous king

(29 years) - he is the king of the southern kingdom of Judah when the Assyrians come and destroy the northern kingdom of Israel (in Samaria)

→ Manasseh: Super-wicked king (55 years) - who brings the evil Baal, Asherah, and Moloch worship back to Judah (but late in life Manasseh turns to the Lord - see 2<sup>nd</sup> Chronicles 33:11).

MrMacBible.com