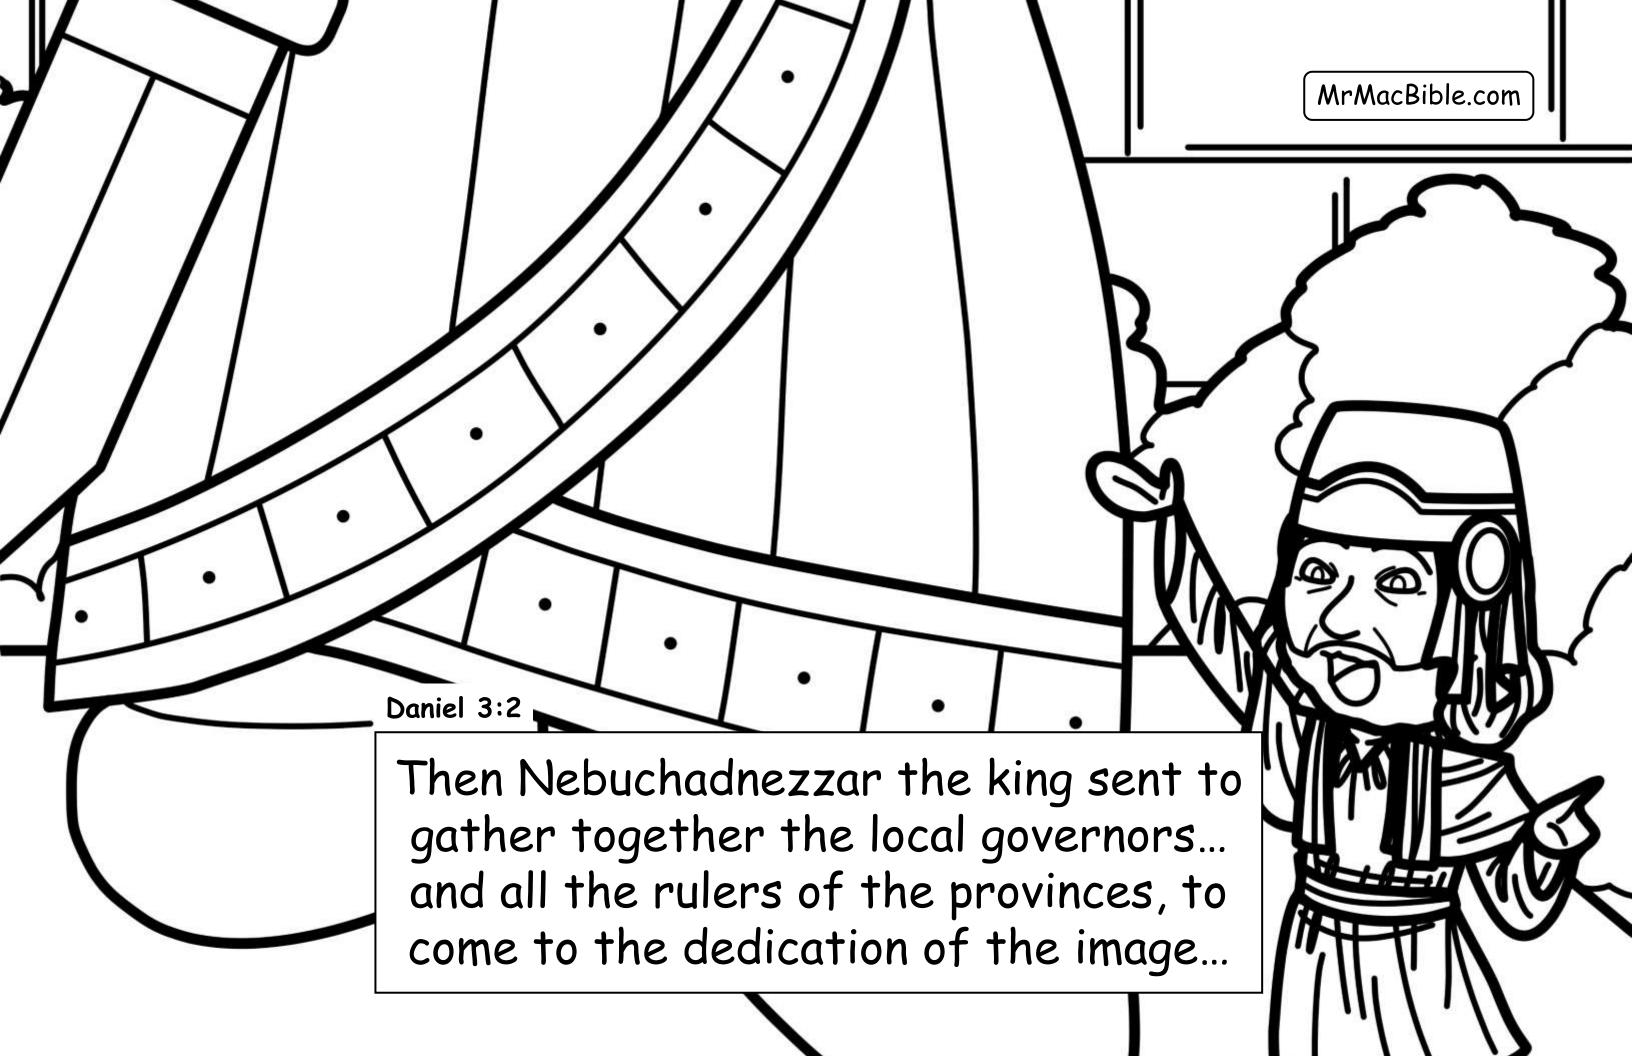

Ahaz: NOT a good and faithful king (16 years) worshipped other gods ©

→ Hezekiah: Good and righteous king

(29 years) - he is the king of the southern kingdom of Judah when the Assyrians come and destroy the northern kingdom of Israel (in Samaria)

→ Manasseh: Super-wicked king (55 years) - who brings the evil Baal, Asherah, and Moloch worship back to Judah (but late in life Manasseh turns to the Lord - see 2<sup>nd</sup> Chronicles 33:11).

MrMacBible.com