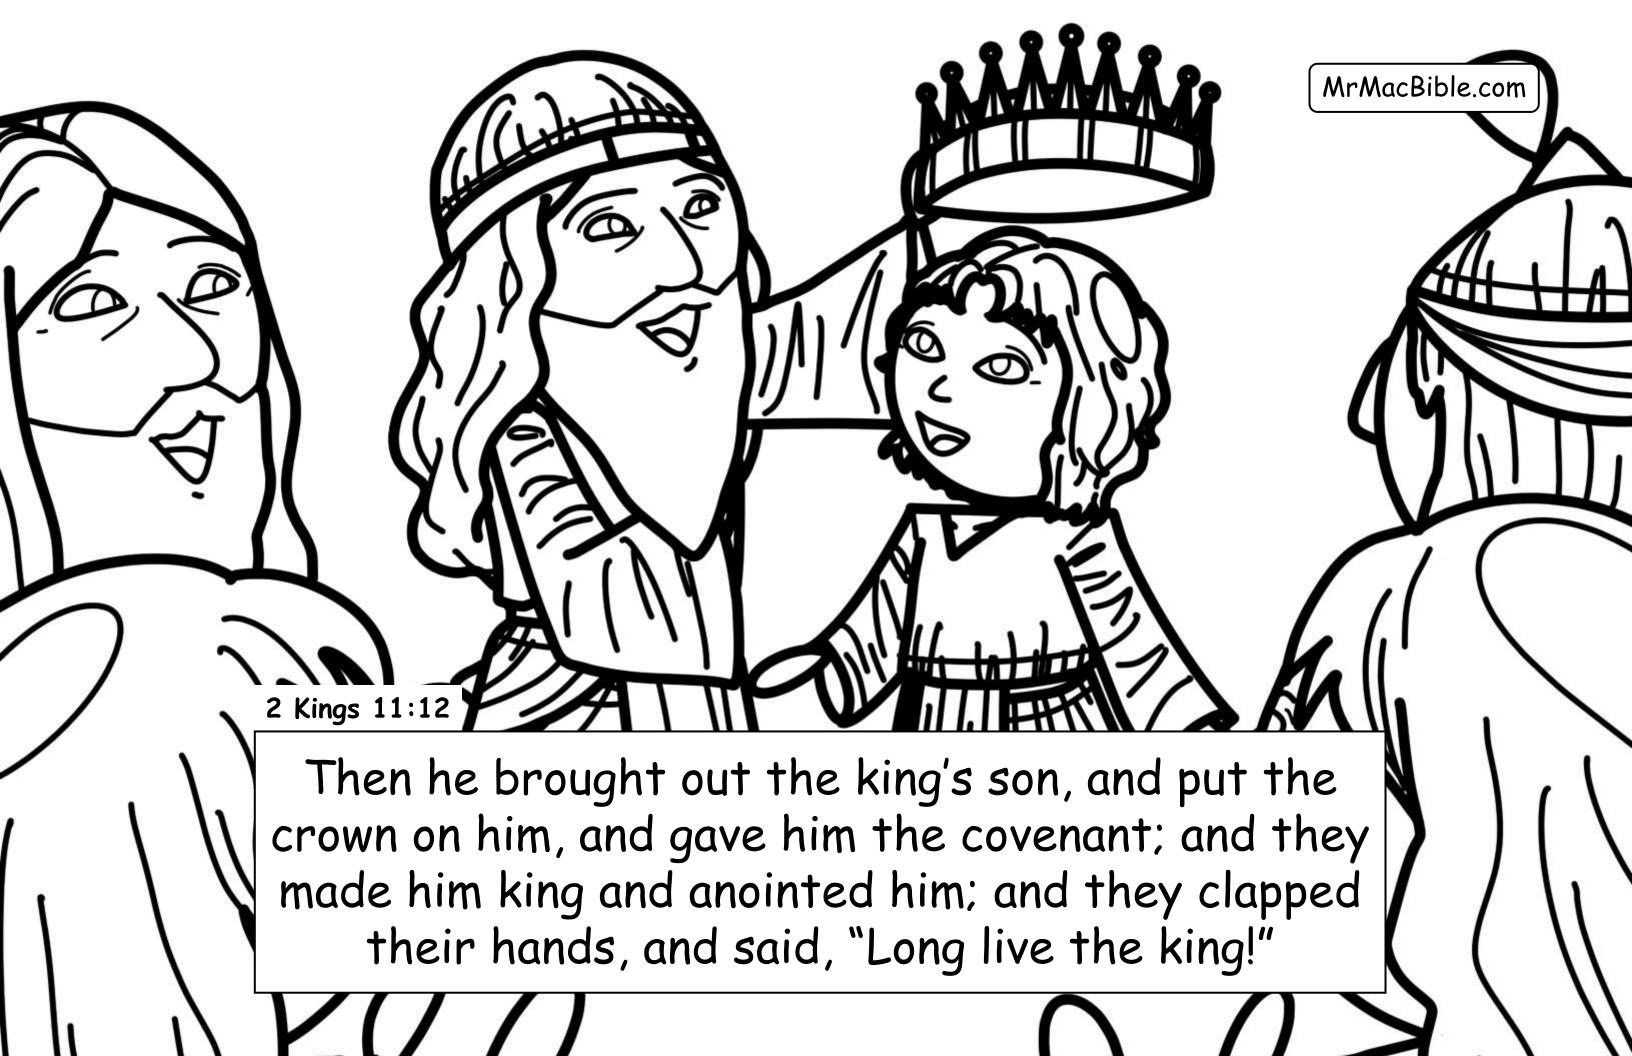

age" display.



## Exile to Daniel - Coloring Bible

## My Favorite Verses

\_\_\_\_\_\_

Using <u>nothing but real Bible verses</u>... in this 4<sup>th</sup> book of Mr. Mac's "favorite verses" we begin where the "Elijah to Jezebel" book left off. We color our way through the exile of the Jews to Babylon to the amazing visions and stories of Daniel.

Every coloring page may be copied and shared "as is" when given free of charge!

Read all of our books for free at <a href="www.MrMacBible.com">www.MrMacBible.com</a>
Copyright © 2020 Mr. Mac Bible, Inc. All rights reserved.

Authored by D. Scott McNamara (Mr. Mac); Illustrated by Kirsten Nimwey, Charlene Mae Malonzo and Harkin Deximire!

All verses taken from the World English Bible, British Edition (WEBBE) ® Public Domain













































Ahaz: NOT a good and faithful king (16 years) worshipped other gods ©

→ Hezekiah: Good and righteous king

(29 years) - he is the king of the southern kingdom of Judah when the Assyrians come and destroy the northern kingdom of Israel (in Samaria)

→ Manasseh: Super-wicked king (55 years) - who brings the evil Baal, Asherah, and Moloch worship back to Judah (but late in life Manasseh turns to the Lord - see 2<sup>nd</sup> Chronicles 33:11).

MrMacBible.com