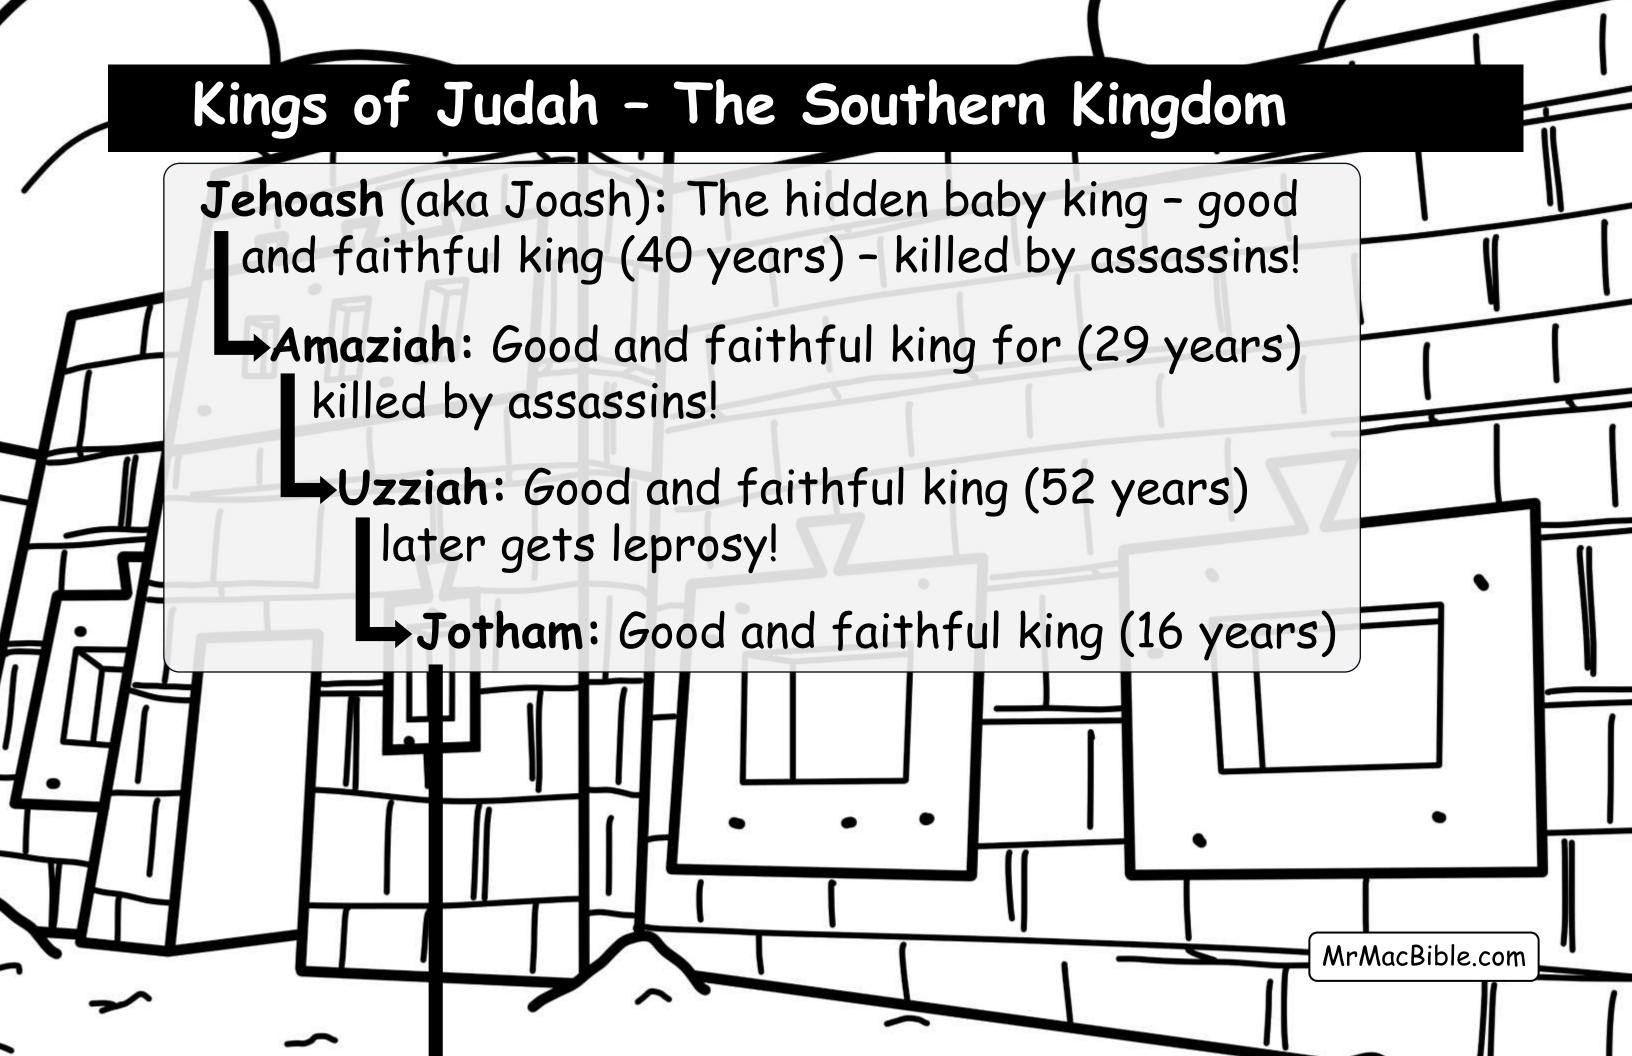

Authored by D. Scott McNamara (Mr. Mac); Illustrated by Kirsten Nimwey, Charlene Mae Malonzo and Harkin Deximire!

All verses taken from the World English Bible, British Edition (WEBBE) ® Public Domain

Ahaz: NOT a good and faithful king (16 years) worshipped other gods ©

→ Hezekiah: Good and righteous king

(29 years) - he is the king of the southern kingdom of Judah when the Assyrians come and destroy the northern kingdom of Israel (in Samaria)

→ Manasseh: Super-wicked king (55 years) - who brings the evil Baal, Asherah, and Moloch worship back to Judah (but late in life Manasseh turns to the Lord - see 2<sup>nd</sup> Chronicles 33:11).