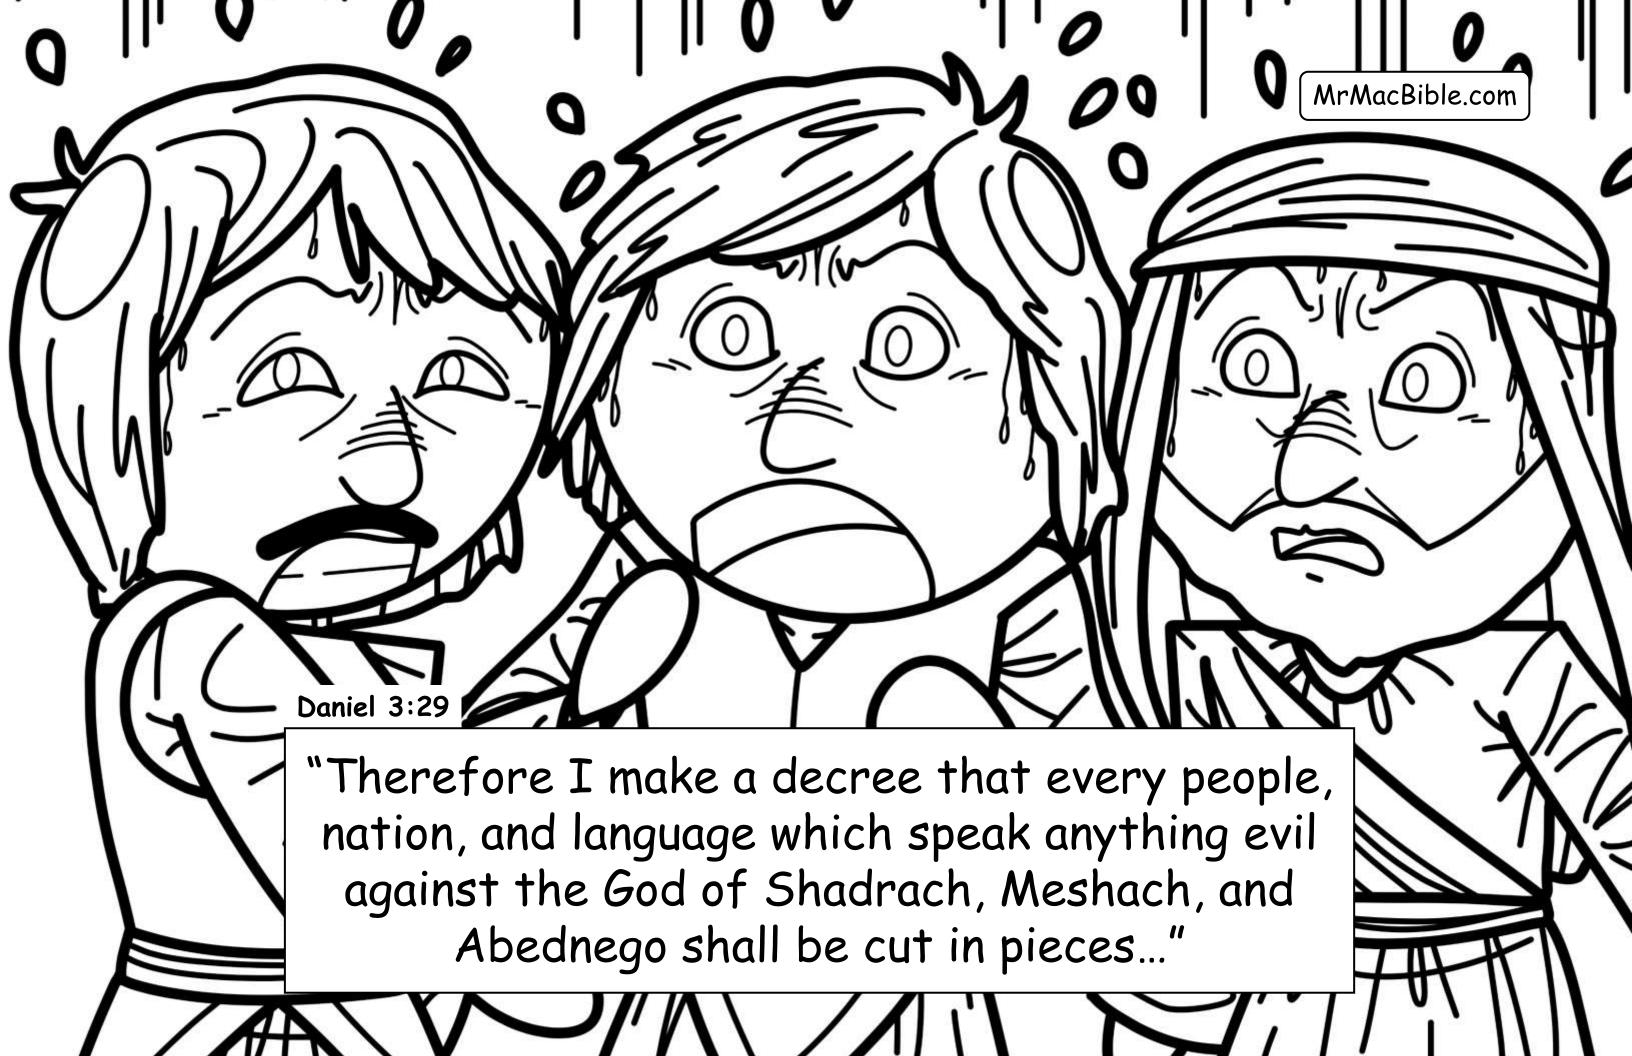

and faithful king (16 years) worshipped other gods ©

→ Hezekiah: Good and righteous king

(29 years) - he is the king of the southern kingdom of Judah when the Assyrians come and destroy the northern kingdom of Israel (in Samaria)

→ Manasseh: Super-wicked king (55 years) - who brings the evil Baal, Asherah, and Moloch worship back to Judah (but late in life Manasseh turns to the Lord - see 2<sup>nd</sup> Chronicles 33:11).

MrMacBible.com