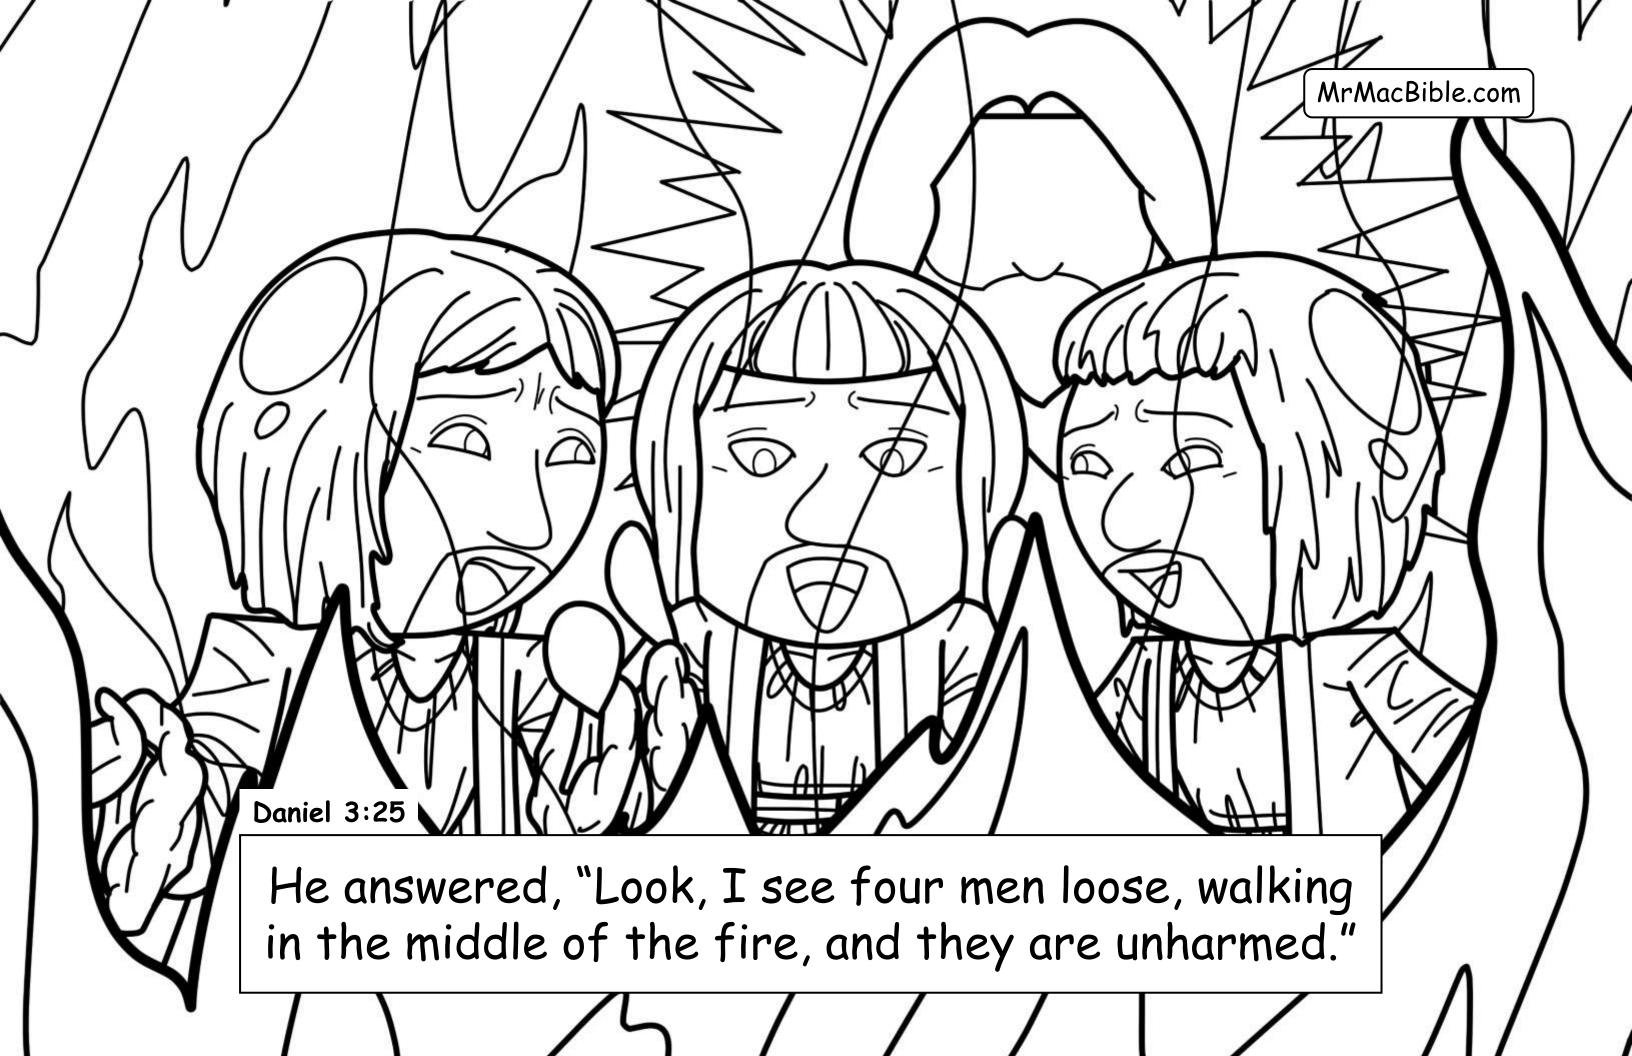

## Exile to Daniel - Coloring Bible

## My Favorite Verses

\_\_\_\_\_\_

Using <u>nothing but real Bible verses</u>... in this 4<sup>th</sup> book of Mr. Mac's "favorite verses" we begin where the "Elijah to Jezebel" book left off. We color our way through the exile of the Jews to Babylon to the amazing visions and stories of Daniel.