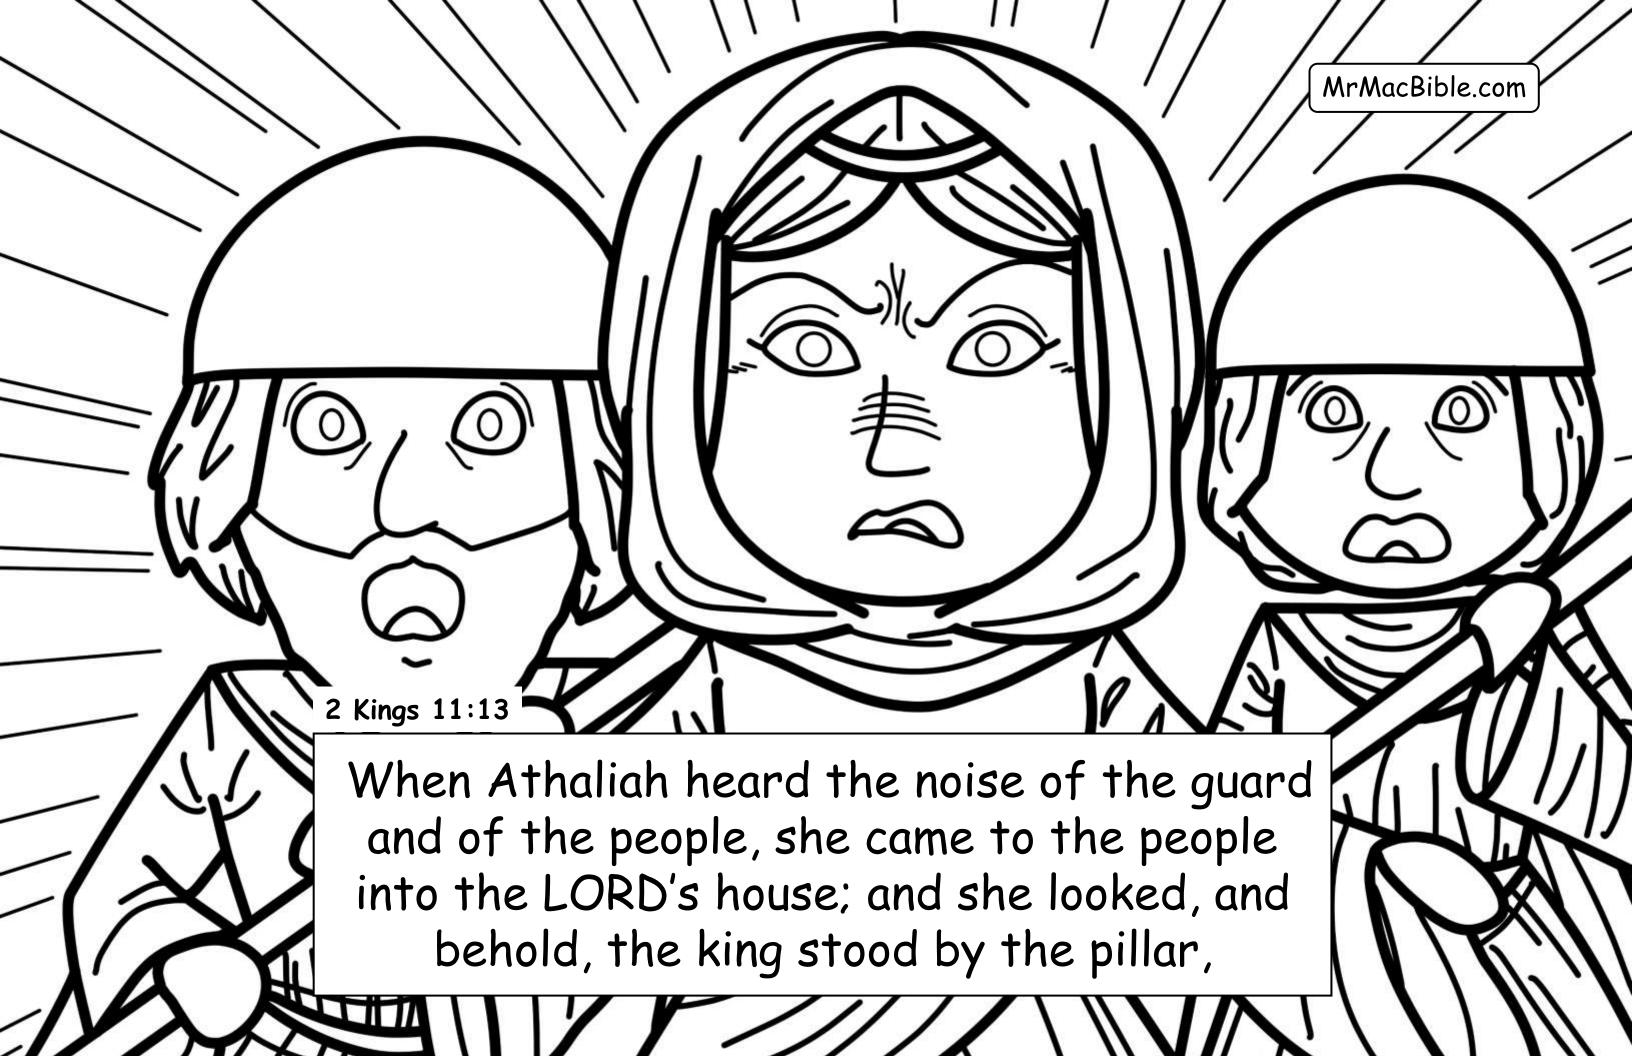

e" display.



## Exile to Daniel - Coloring Bible

## My Favorite Verses

\_\_\_\_\_\_

Using <u>nothing but real Bible verses</u>... in this 4<sup>th</sup> book of Mr. Mac's "favorite verses" we begin where the "Elijah to Jezebel" book left off. We color our way through the exile of the Jews to Babylon to the amazing visions and stories of Daniel.

Every coloring page may be copied and shared "as is" when given free of charge!

Read all of our books for free at <a href="www.MrMacBible.com">www.MrMacBible.com</a>
Copyright © 2020 Mr. Mac Bible, Inc. All rights reserved.

Authored by D. Scott McNamara (Mr. Mac); Illustrated by Kirsten Nimwey, Charlene Mae Malonzo and Harkin Deximire!

All verses taken from the World English Bible, British Edition (WEBBE) ® Public Domain













































Ahaz: NOT a good and faithful king (16 years) worshipped other gods ©

→ Hezekiah: Good and righteous king

(29 years) - he is the king of the southern kingdom of Judah when the Assyrians come and destroy the northern kingdom of Israel (in Samaria)

→ Manasseh: Super-wicked king (55 years) - who brings the evil Baal, Asherah, and Moloch worship back to Judah (but late in life Manasseh turns to the Lord - see 2<sup>nd</sup> Chronicles 33:11).

MrMacBible.com