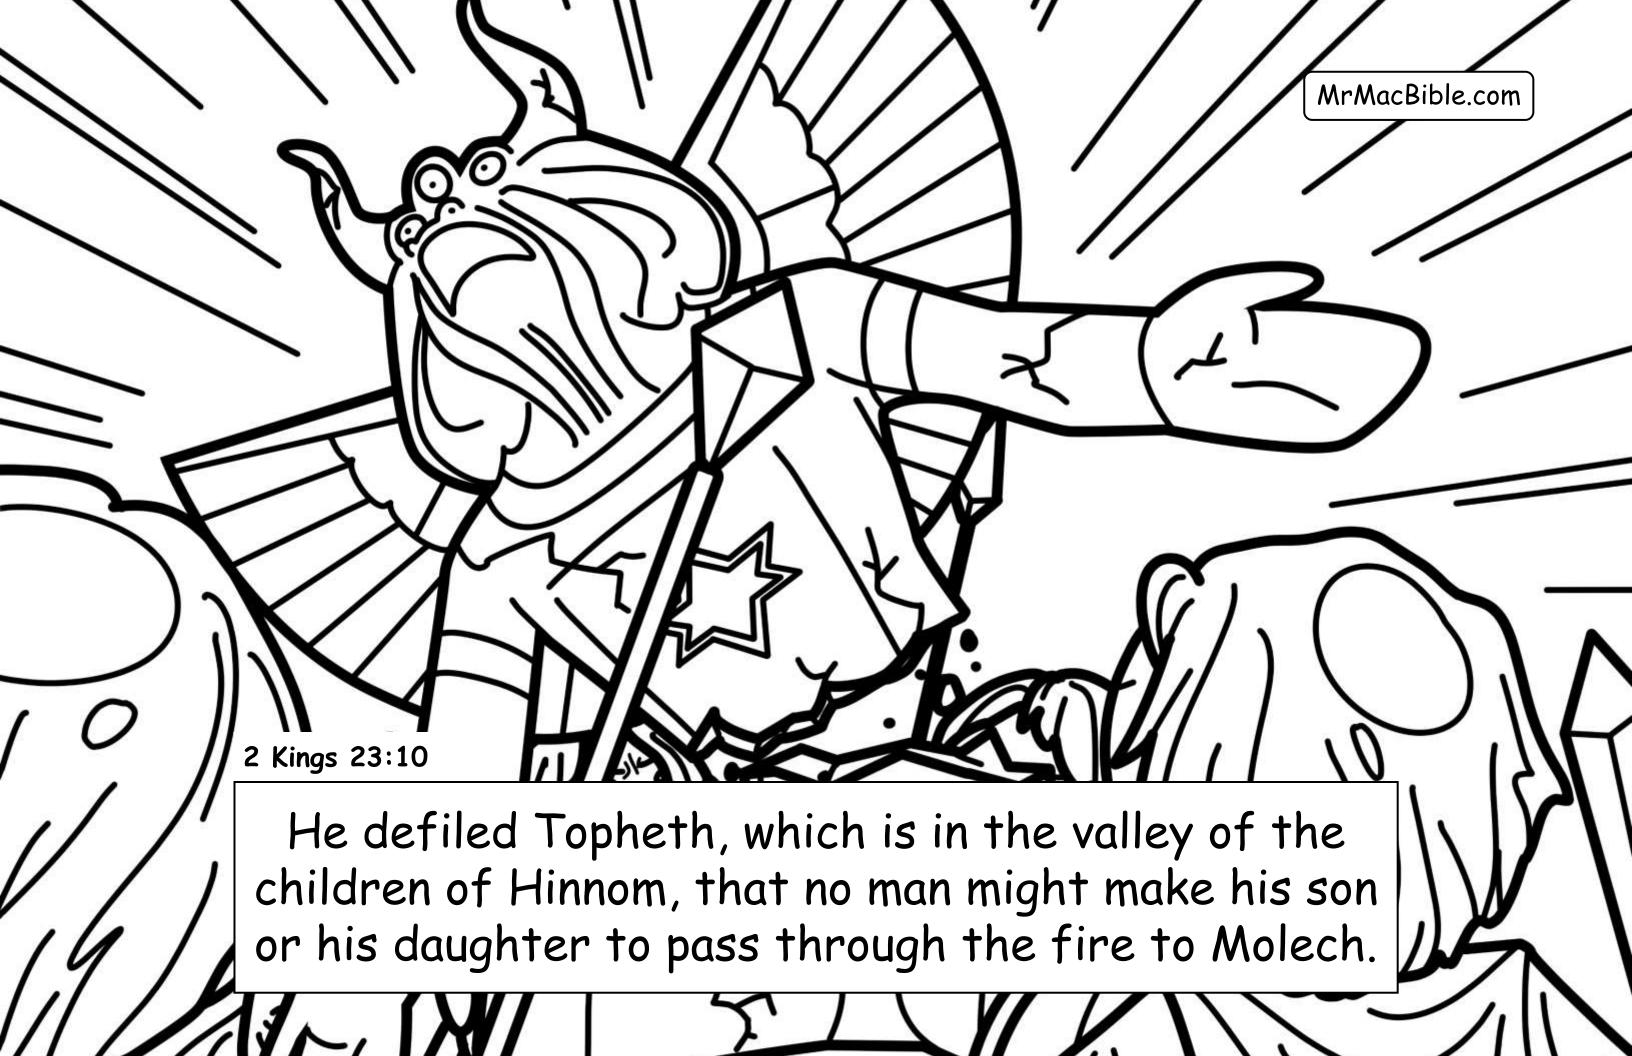

→ Hezekiah: Good and righteous king

(29 years) - he is the king of the southern kingdom of Judah when the Assyrians come and destroy the northern kingdom of Israel (in Samaria)

→ Manasseh: Super-wicked king (55 years) - who brings the evil Baal, Asherah, and Moloch worship back to Judah (but late in life Manasseh turns to the Lord - see 2<sup>nd</sup> Chronicles 33:11).