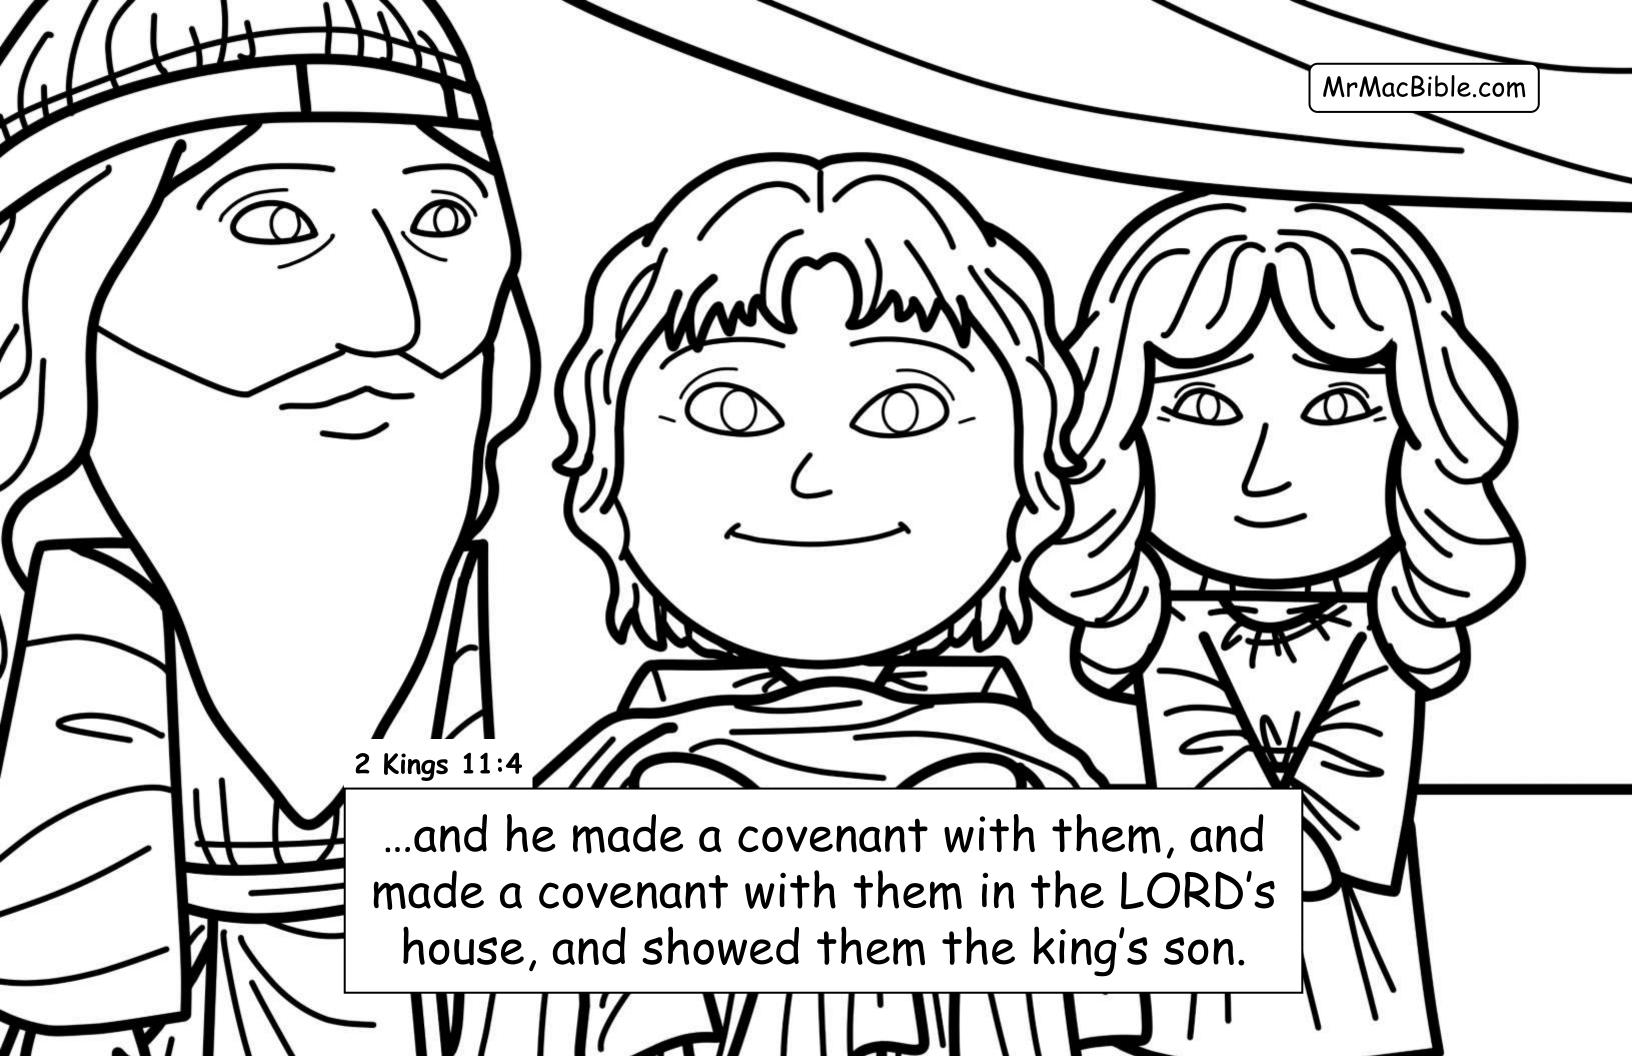

le Page" display.



## Exile to Daniel - Coloring Bible

## My Favorite Verses

\_\_\_\_\_\_

Using <u>nothing but real Bible verses</u>... in this 4<sup>th</sup> book of Mr. Mac's "favorite verses" we begin where the "Elijah to Jezebel" book left off. We color our way through the exile of the Jews to Babylon to the amazing visions and stories of Daniel.

Every coloring page may be copied and shared "as is" when given free of charge!

Read all of our books for free at <a href="www.MrMacBible.com">www.MrMacBible.com</a>
Copyright © 2020 Mr. Mac Bible, Inc. All rights reserved.

Authored by D. Scott McNamara (Mr. Mac); Illustrated by Kirsten Nimwey, Charlene Mae Malonzo and Harkin Deximire!

All verses taken from the World English Bible, British Edition (WEBBE) ® Public Domain













































Ahaz: NOT a good and faithful king (16 years) worshipped other gods ©

→ Hezekiah: Good and righteous king

(29 years) - he is the king of the southern kingdom of Judah when the Assyrians come and destroy the northern kingdom of Israel (in Samaria)

→ Manasseh: Super-wicked king (55 years) - who brings the evil Baal, Asherah, and Moloch worship back to Judah (but late in life Manasseh turns to the Lord - see 2<sup>nd</sup> Chronicles 33:11).

MrMacBible.com