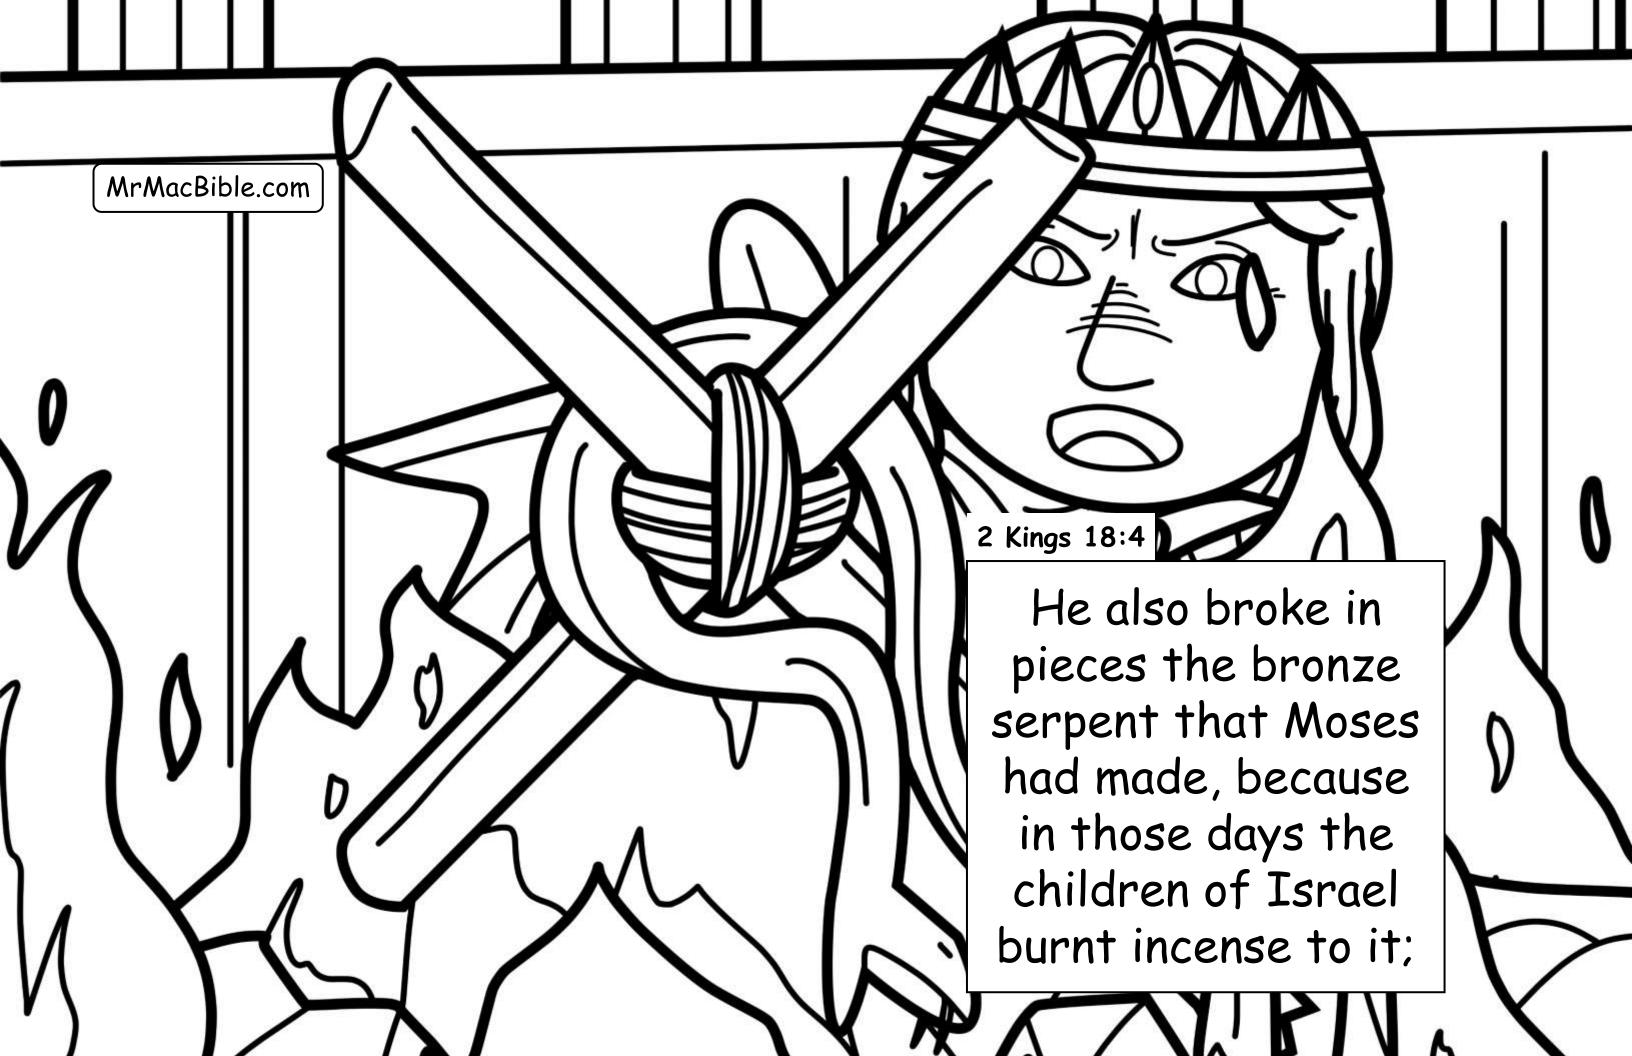

→ Hezekiah: Good and righteous king

(29 years) - he is the king of the southern kingdom of Judah when the Assyrians come and destroy the northern kingdom of Israel (in Samaria)

→ Manasseh: Super-wicked king (55 years) - who brings the evil Baal, Asherah, and Moloch worship back to Judah (but late in life Manasseh turns to the Lord - see 2<sup>nd</sup> Chronicles 33:11).