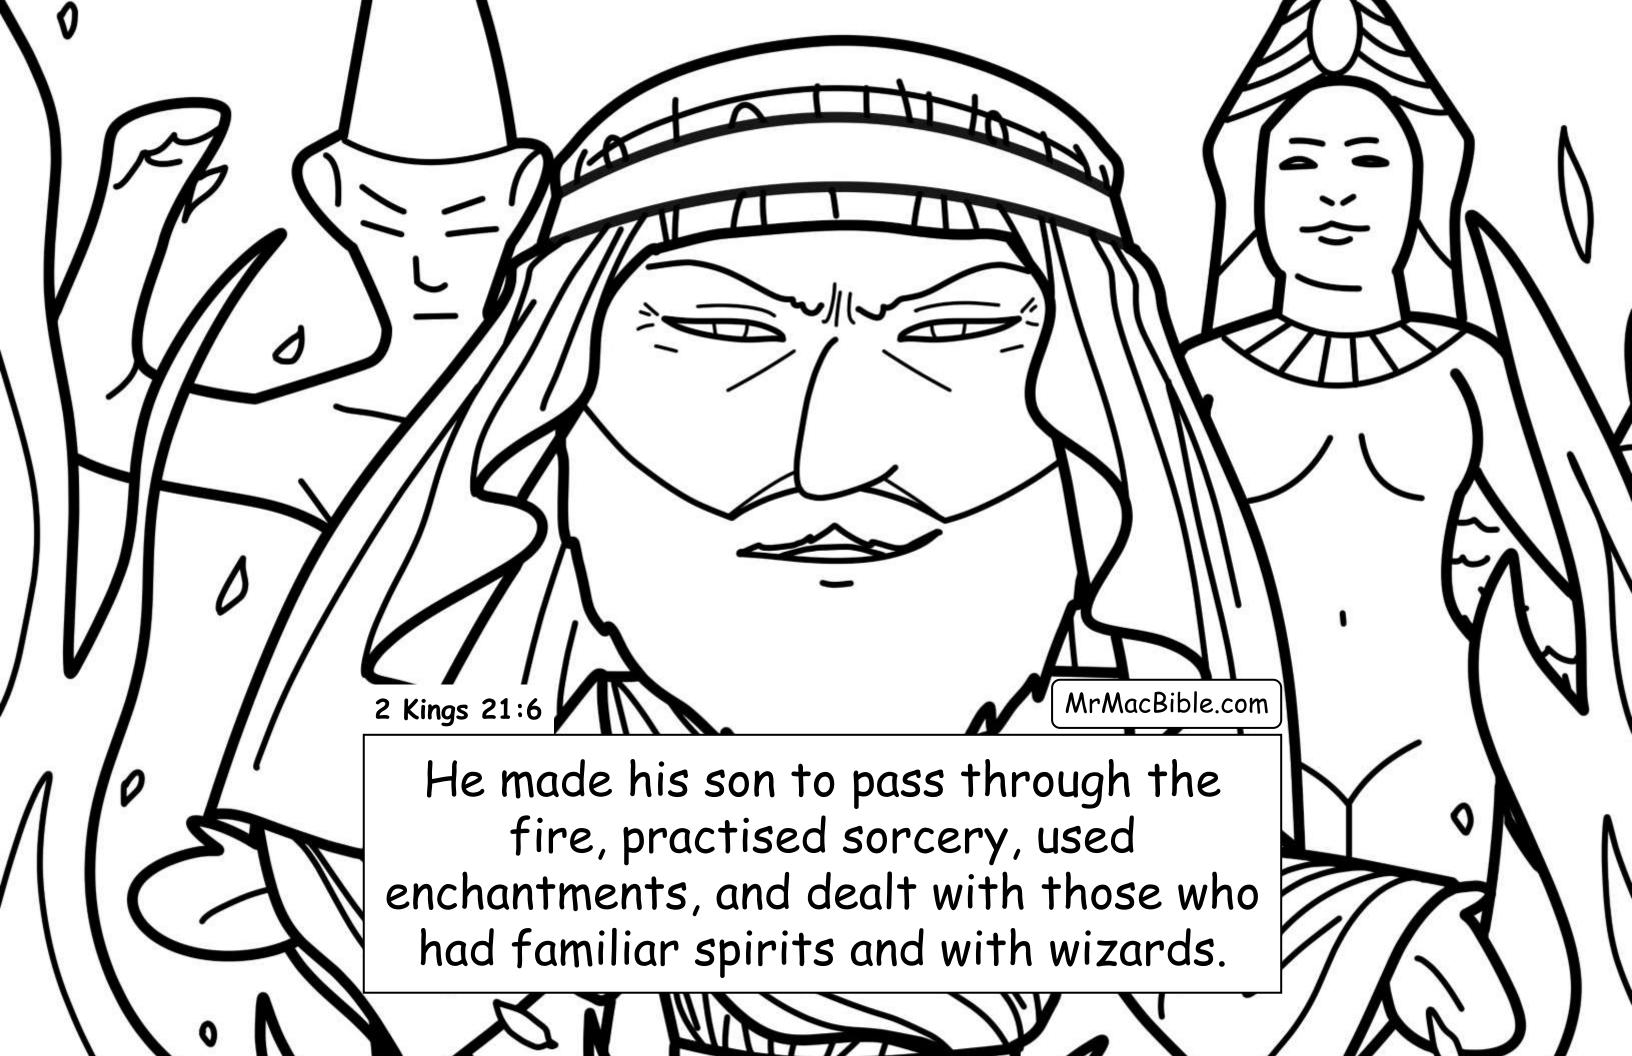

→ Hezekiah: Good and righteous king

(29 years) - he is the king of the southern kingdom of Judah when the Assyrians come and destroy the northern kingdom of Israel (in Samaria)

→ Manasseh: Super-wicked king (55 years) - who brings the evil Baal, Asherah, and Moloch worship back to Judah (but late in life Manasseh turns to the Lord - see 2<sup>nd</sup> Chronicles 33:11).