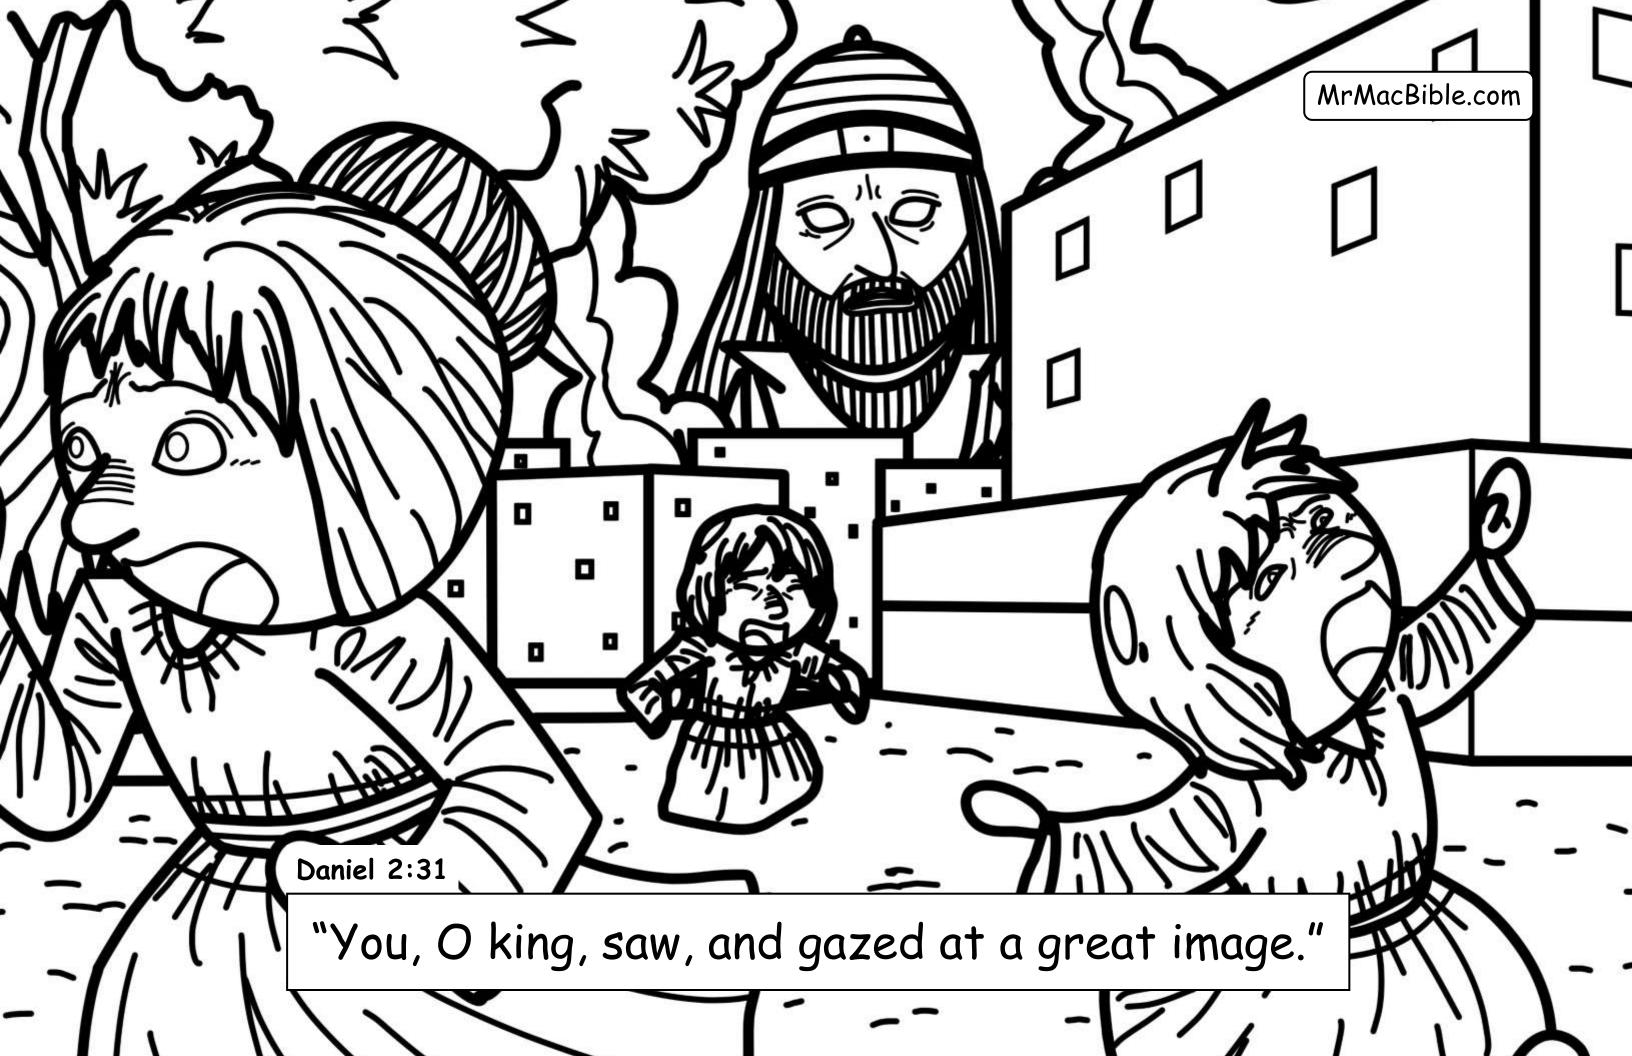

Bible, British Edition (WEBBE) ® Public Domain













































Ahaz: NOT a good and faithful king (16 years) worshipped other gods ©

→ Hezekiah: Good and righteous king

(29 years) - he is the king of the southern kingdom of Judah when the Assyrians come and destroy the northern kingdom of Israel (in Samaria)

→ Manasseh: Super-wicked king (55 years) - who brings the evil Baal, Asherah, and Moloch worship back to Judah (but late in life Manasseh turns to the Lord - see 2<sup>nd</sup> Chronicles 33:11).

MrMacBible.com