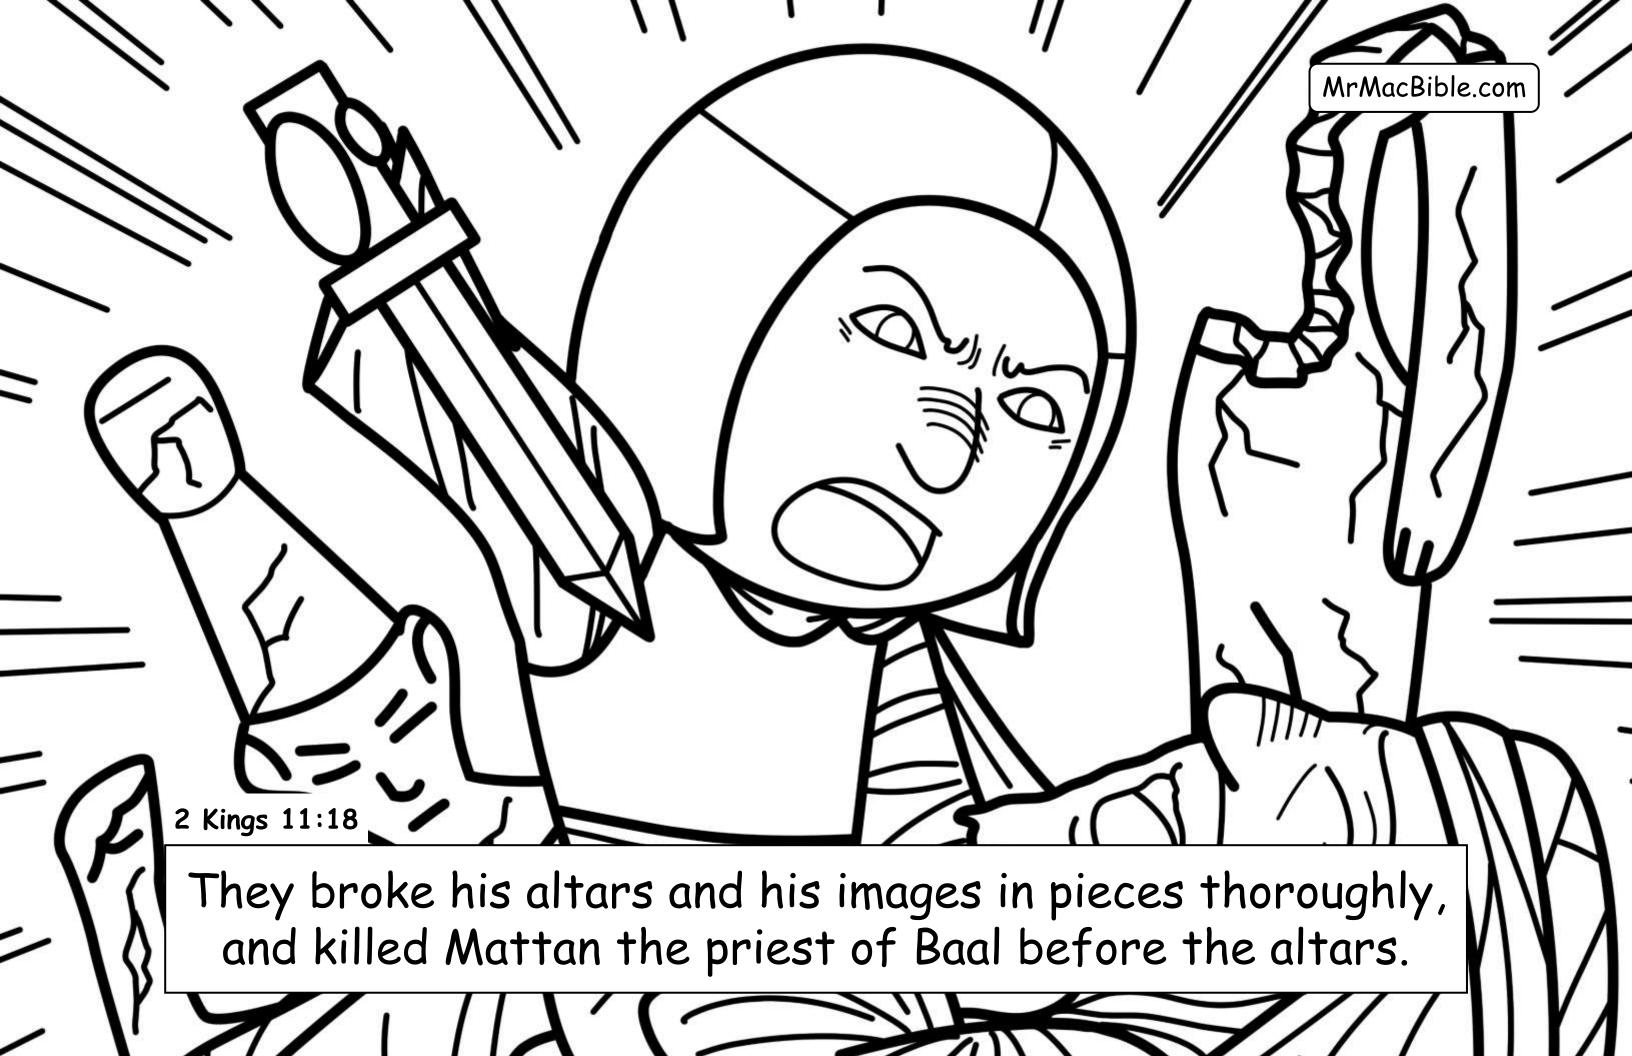

## Exile to Daniel - Coloring Bible

## My Favorite Verses

\_\_\_\_\_\_

Using <u>nothing but real Bible verses</u>... in this 4<sup>th</sup> book of Mr. Mac's "favorite verses" we begin where the "Elijah to Jezebel" book left off. We color our way through the exile of the Jews to Babylon to the amazing visions and stories of Daniel.

Every coloring page may be copied and shared "as is" when given free of charge!

Read all of our books for free at <a href="www.MrMacBible.com">www.MrMacBible.com</a>
Copyright © 2020 Mr. Mac Bible, Inc. All rights reserved.

Authored by D. Scott McNamara (Mr. Mac); Illustrated by Kirsten Nimwey, Charlene Mae Malonzo and Harkin Deximire!

All verses taken from the World English Bible, British Edition (WEBBE) ® Public Domain













































Ahaz: NOT a good and faithful king (16 years) worshipped other gods ©

→ Hezekiah: Good and righteous king

(29 years) - he is the king of the southern kingdom of Judah when the Assyrians come and destroy the northern kingdom of Israel (in Samaria)

→ Manasseh: Super-wicked king (55 years) - who brings the evil Baal, Asherah, and Moloch worship back to Judah (but late in life Manasseh turns to the Lord - see 2<sup>nd</sup> Chronicles 33:11).

MrMacBible.com