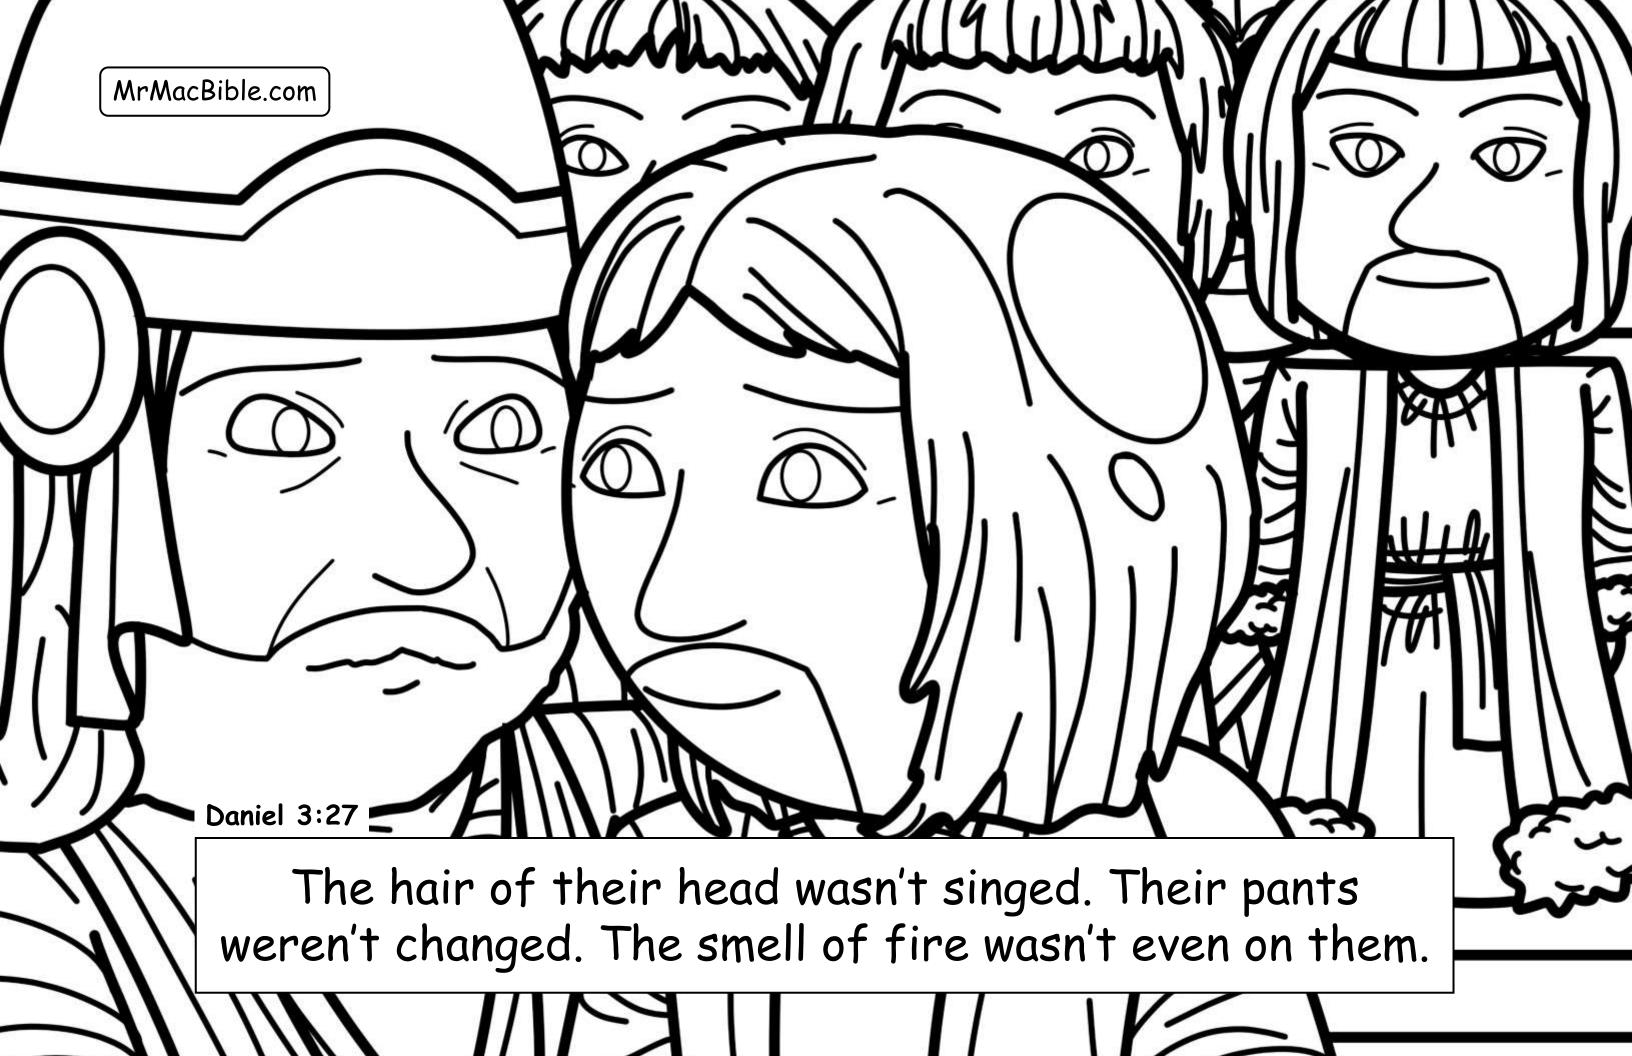

good and faithful king (16 years) worshipped other gods ©

→ Hezekiah: Good and righteous king

(29 years) - he is the king of the southern kingdom of Judah when the Assyrians come and destroy the northern kingdom of Israel (in Samaria)

→ Manasseh: Super-wicked king (55 years) - who brings the evil Baal, Asherah, and Moloch worship back to Judah (but late in life Manasseh turns to the Lord - see 2<sup>nd</sup> Chronicles 33:11).

MrMacBible.com