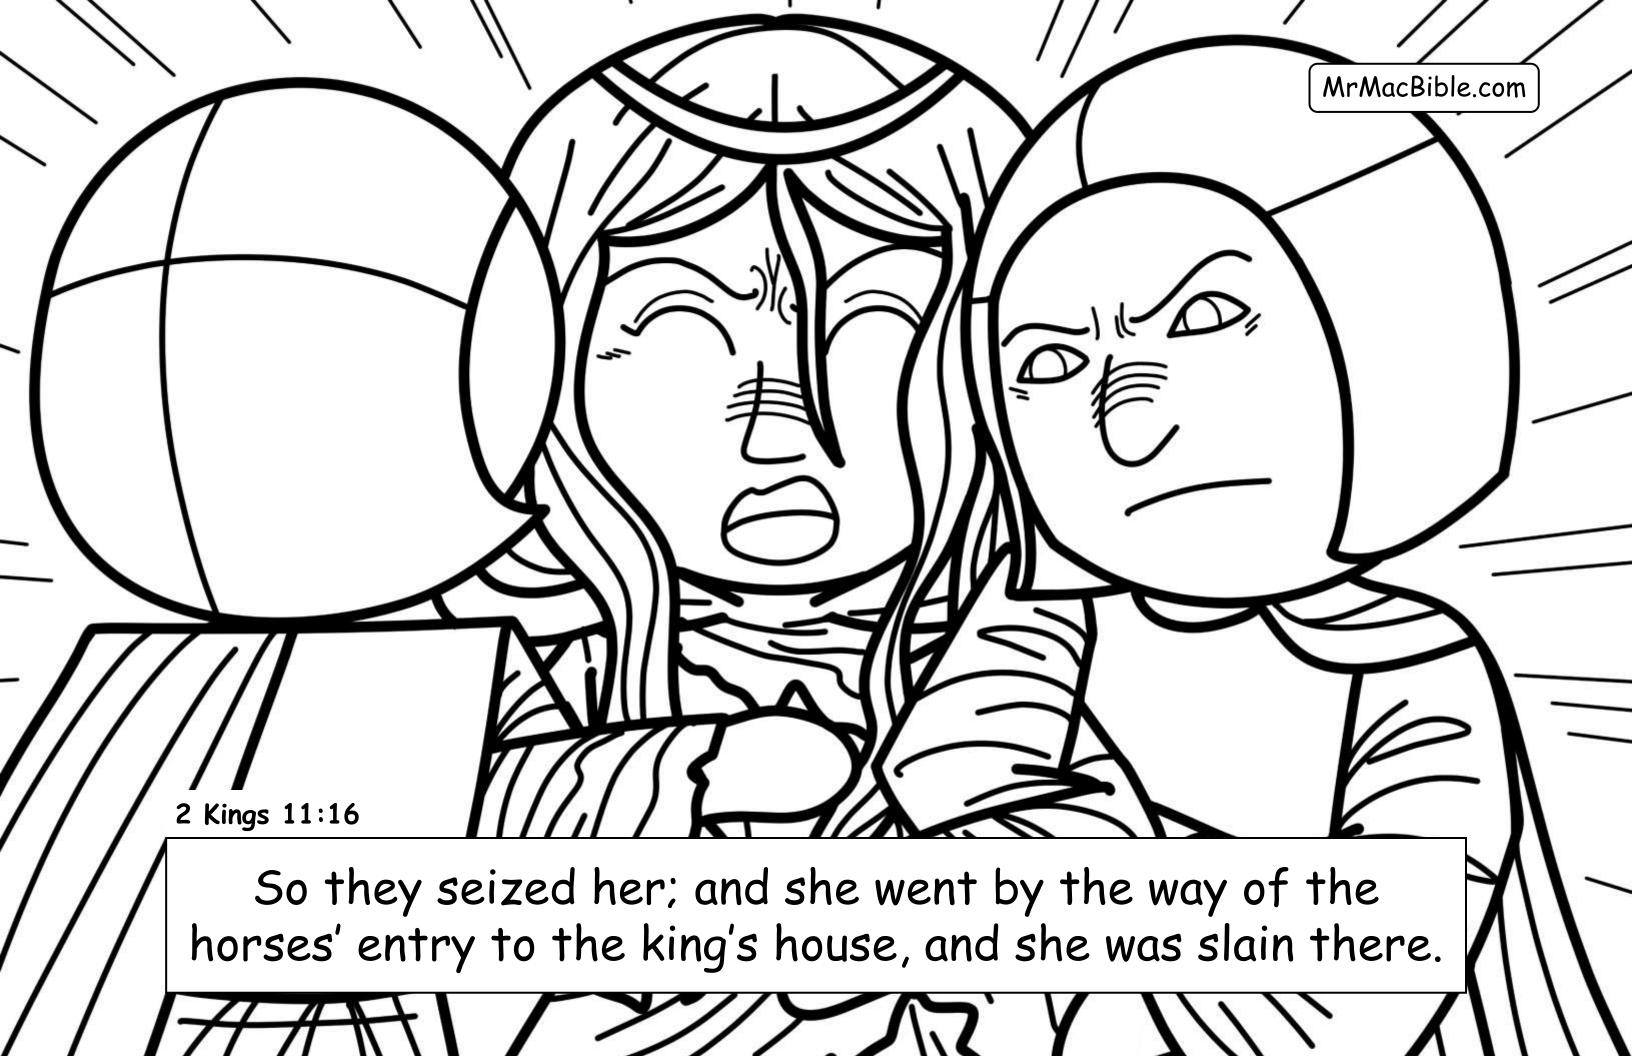

play.



## Exile to Daniel - Coloring Bible

## My Favorite Verses

\_\_\_\_\_\_

Using <u>nothing but real Bible verses</u>... in this 4<sup>th</sup> book of Mr. Mac's "favorite verses" we begin where the "Elijah to Jezebel" book left off. We color our way through the exile of the Jews to Babylon to the amazing visions and stories of Daniel.

Every coloring page may be copied and shared "as is" when given free of charge!

Read all of our books for free at <a href="www.MrMacBible.com">www.MrMacBible.com</a>
Copyright © 2020 Mr. Mac Bible, Inc. All rights reserved.

Authored by D. Scott McNamara (Mr. Mac); Illustrated by Kirsten Nimwey, Charlene Mae Malonzo and Harkin Deximire!

All verses taken from the World English Bible, British Edition (WEBBE) ® Public Domain













































Ahaz: NOT a good and faithful king (16 years) worshipped other gods ©

→ Hezekiah: Good and righteous king

(29 years) - he is the king of the southern kingdom of Judah when the Assyrians come and destroy the northern kingdom of Israel (in Samaria)

→ Manasseh: Super-wicked king (55 years) - who brings the evil Baal, Asherah, and Moloch worship back to Judah (but late in life Manasseh turns to the Lord - see 2<sup>nd</sup> Chronicles 33:11).

MrMacBible.com