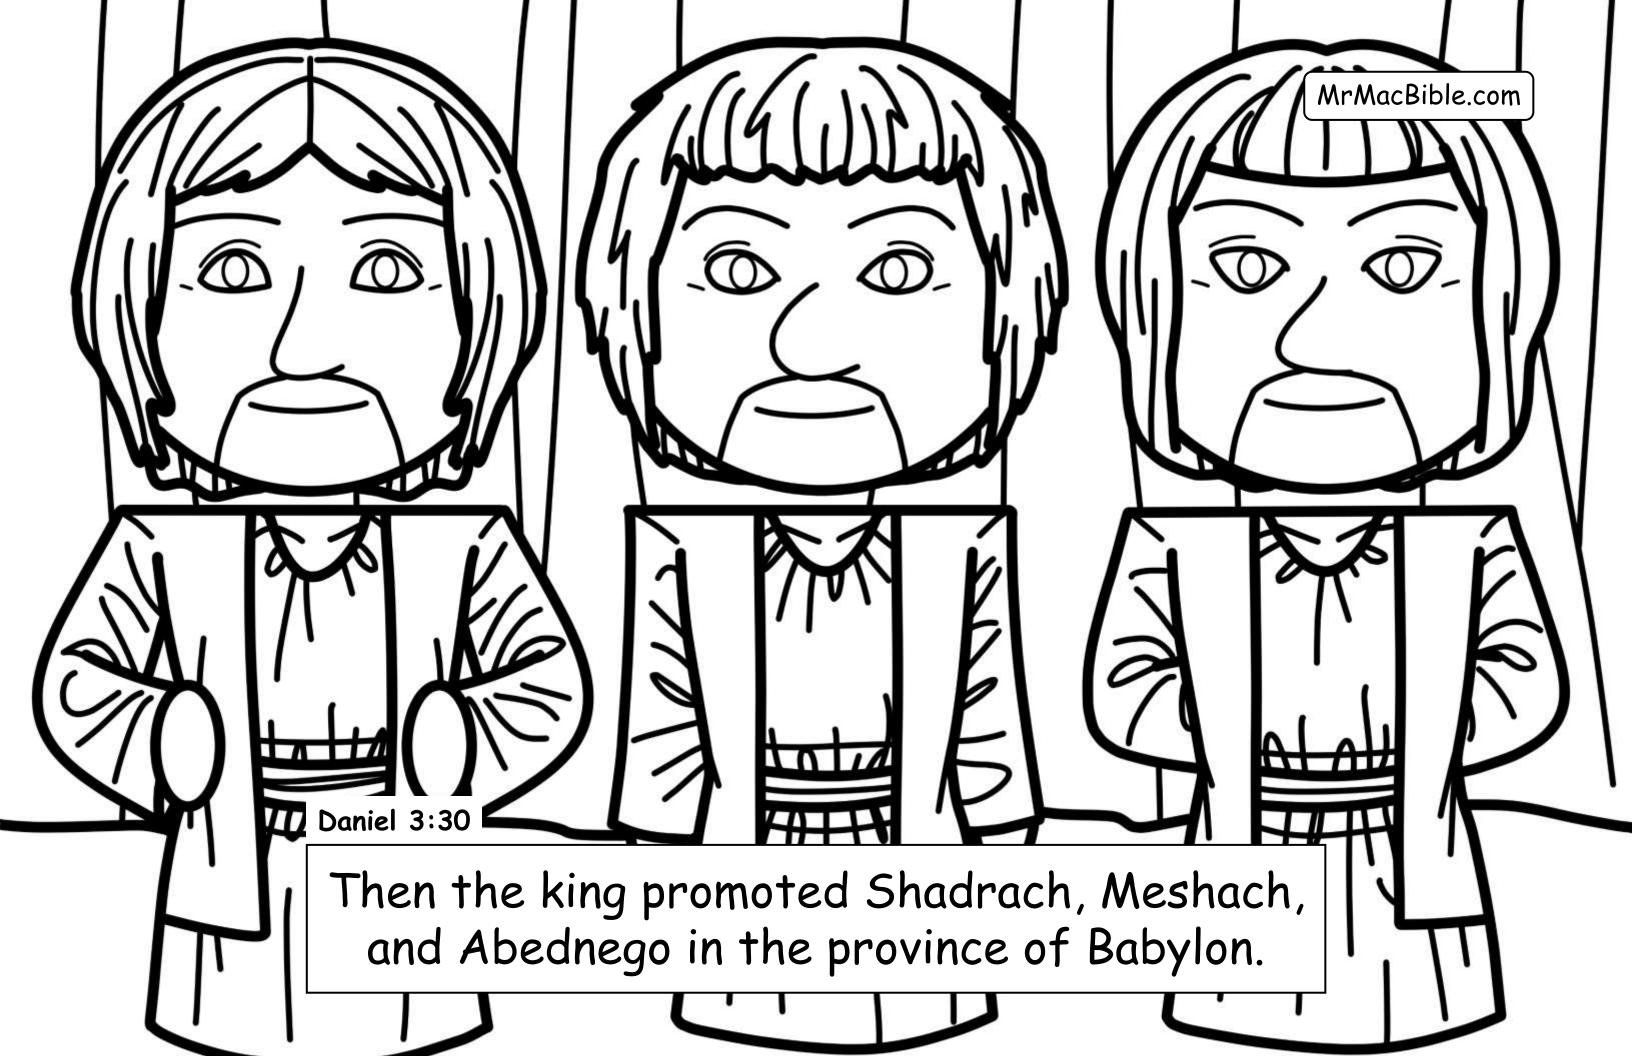

faithful king (16 years) worshipped other gods ©

→ Hezekiah: Good and righteous king

(29 years) - he is the king of the southern kingdom of Judah when the Assyrians come and destroy the northern kingdom of Israel (in Samaria)

→ Manasseh: Super-wicked king (55 years) - who brings the evil Baal, Asherah, and Moloch worship back to Judah (but late in life Manasseh turns to the Lord - see 2<sup>nd</sup> Chronicles 33:11).

MrMacBible.com