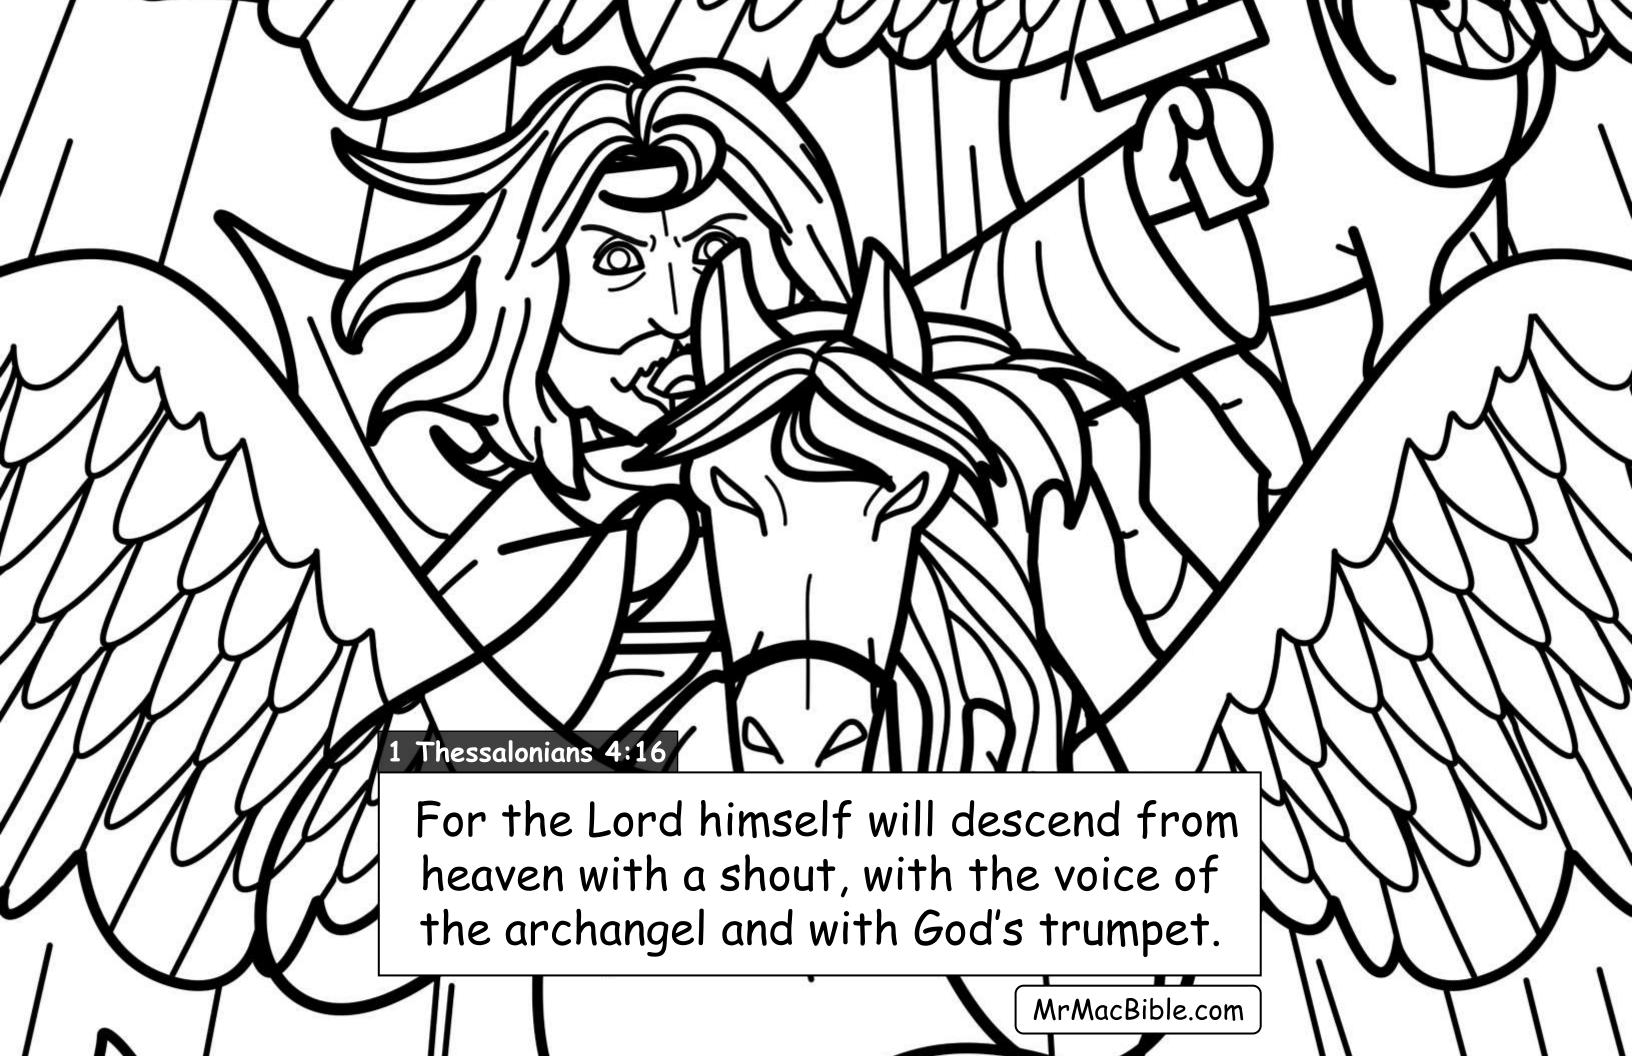

## My Favorite Verses

Using <u>nothing but real Bible verses</u>... in this final book of Mr. Mac's "favorite verses" we color our way through parts of Joel, Zachariah, Malachi and all of Matthew 24... to discover what will happen at the "end times" at the 2nd coming of Jesus.