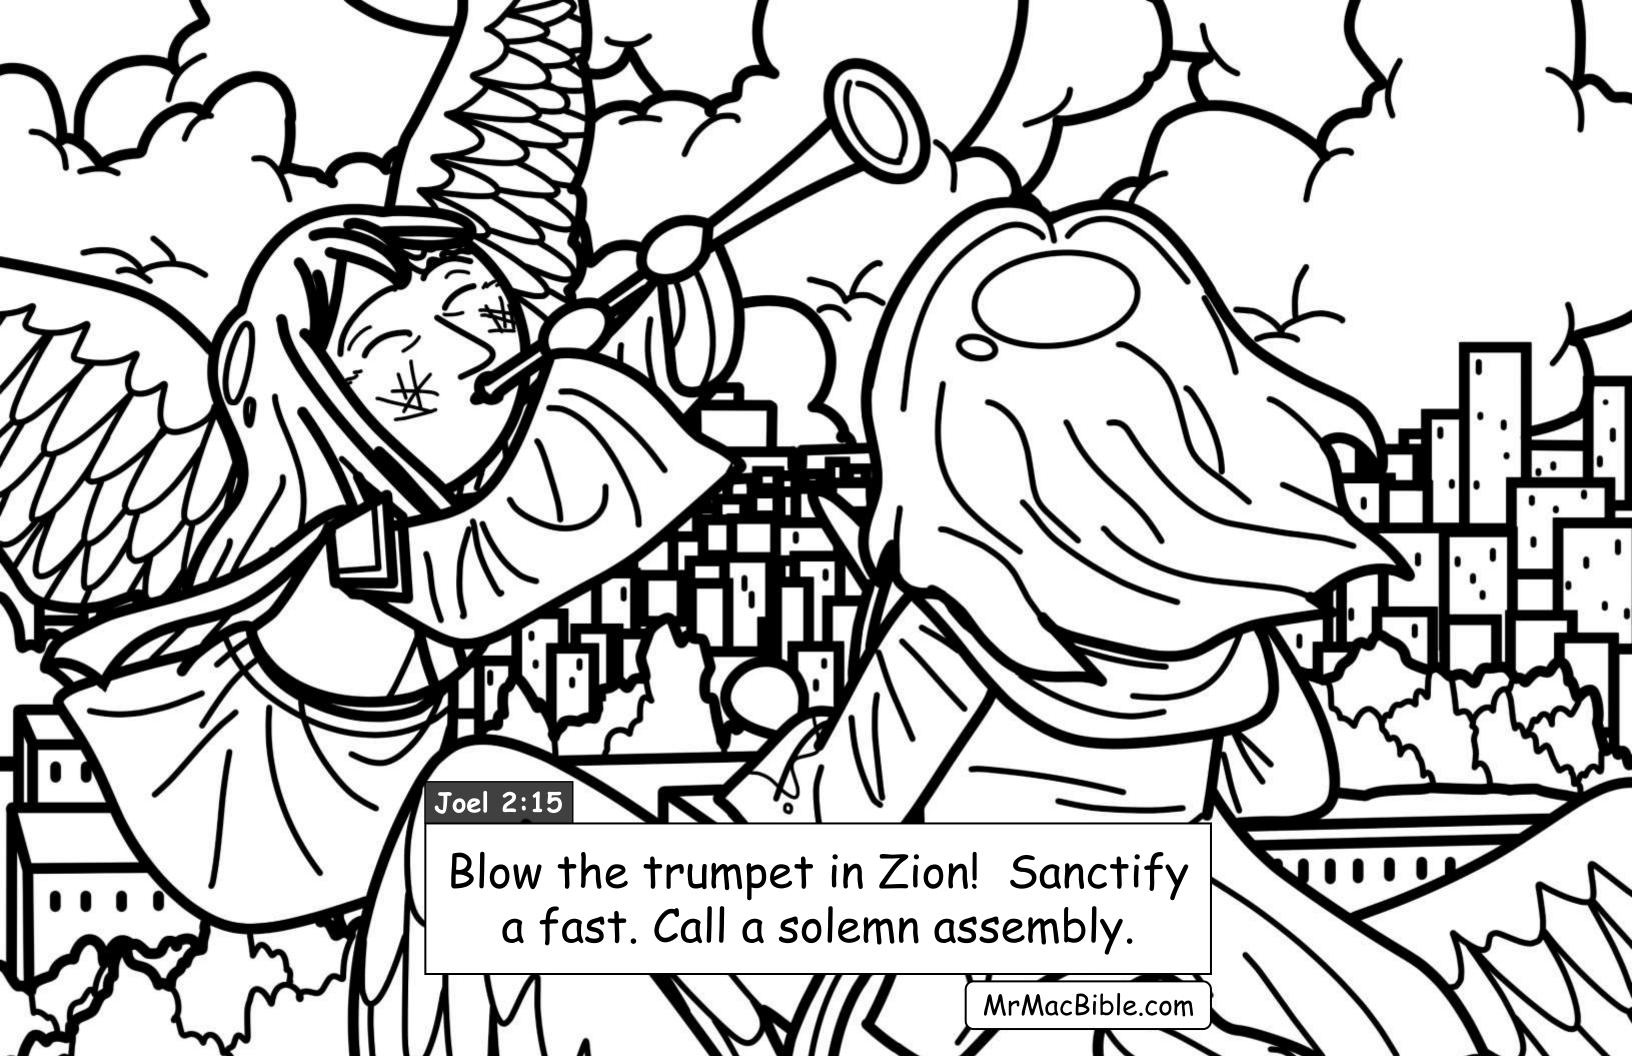

## My Favorite Verses

Using <u>nothing but real Bible verses</u>... in this final book of Mr. Mac's "favorite verses" we color our way through parts of Joel, Zachariah, Malachi and all of Matthew 24... to discover what will happen at the "end times" at the 2nd coming of Jesus.