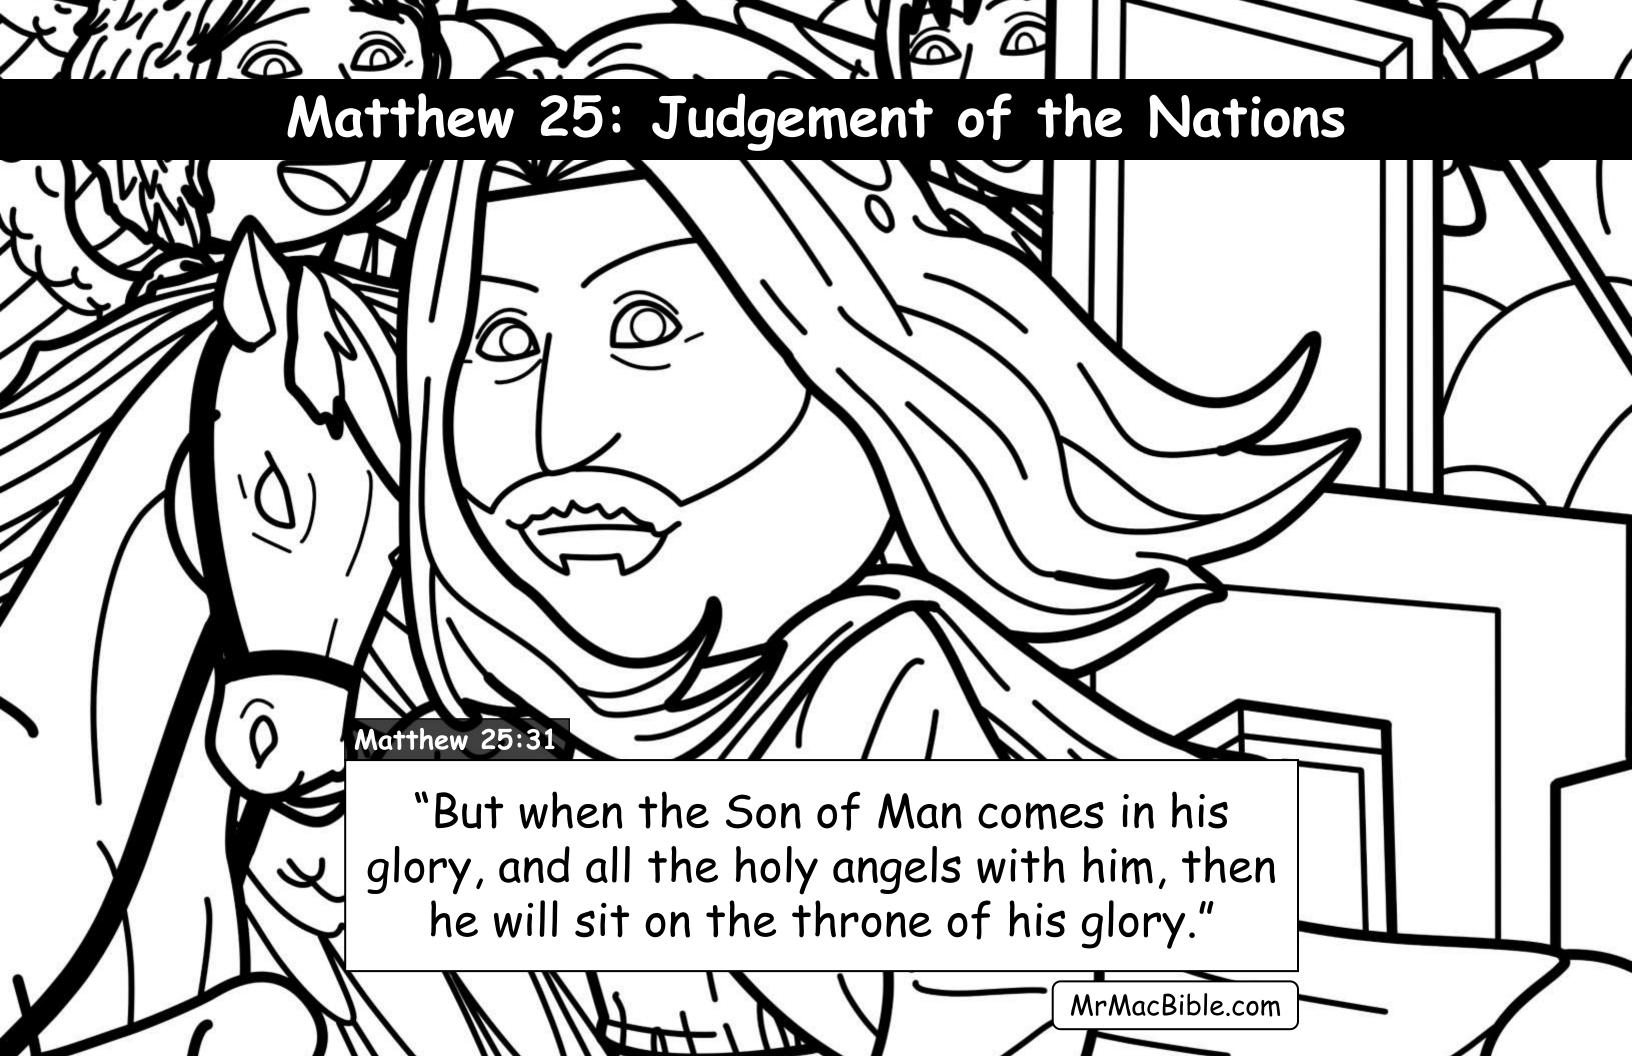

## My Favorite Verses

Using <u>nothing but real Bible verses</u>... in this final book of Mr. Mac's "favorite verses" we color our way through parts of Joel, Zachariah, Malachi and all of Matthew 24... to discover what will happen at the "end times" at the 2nd coming of Jesus.