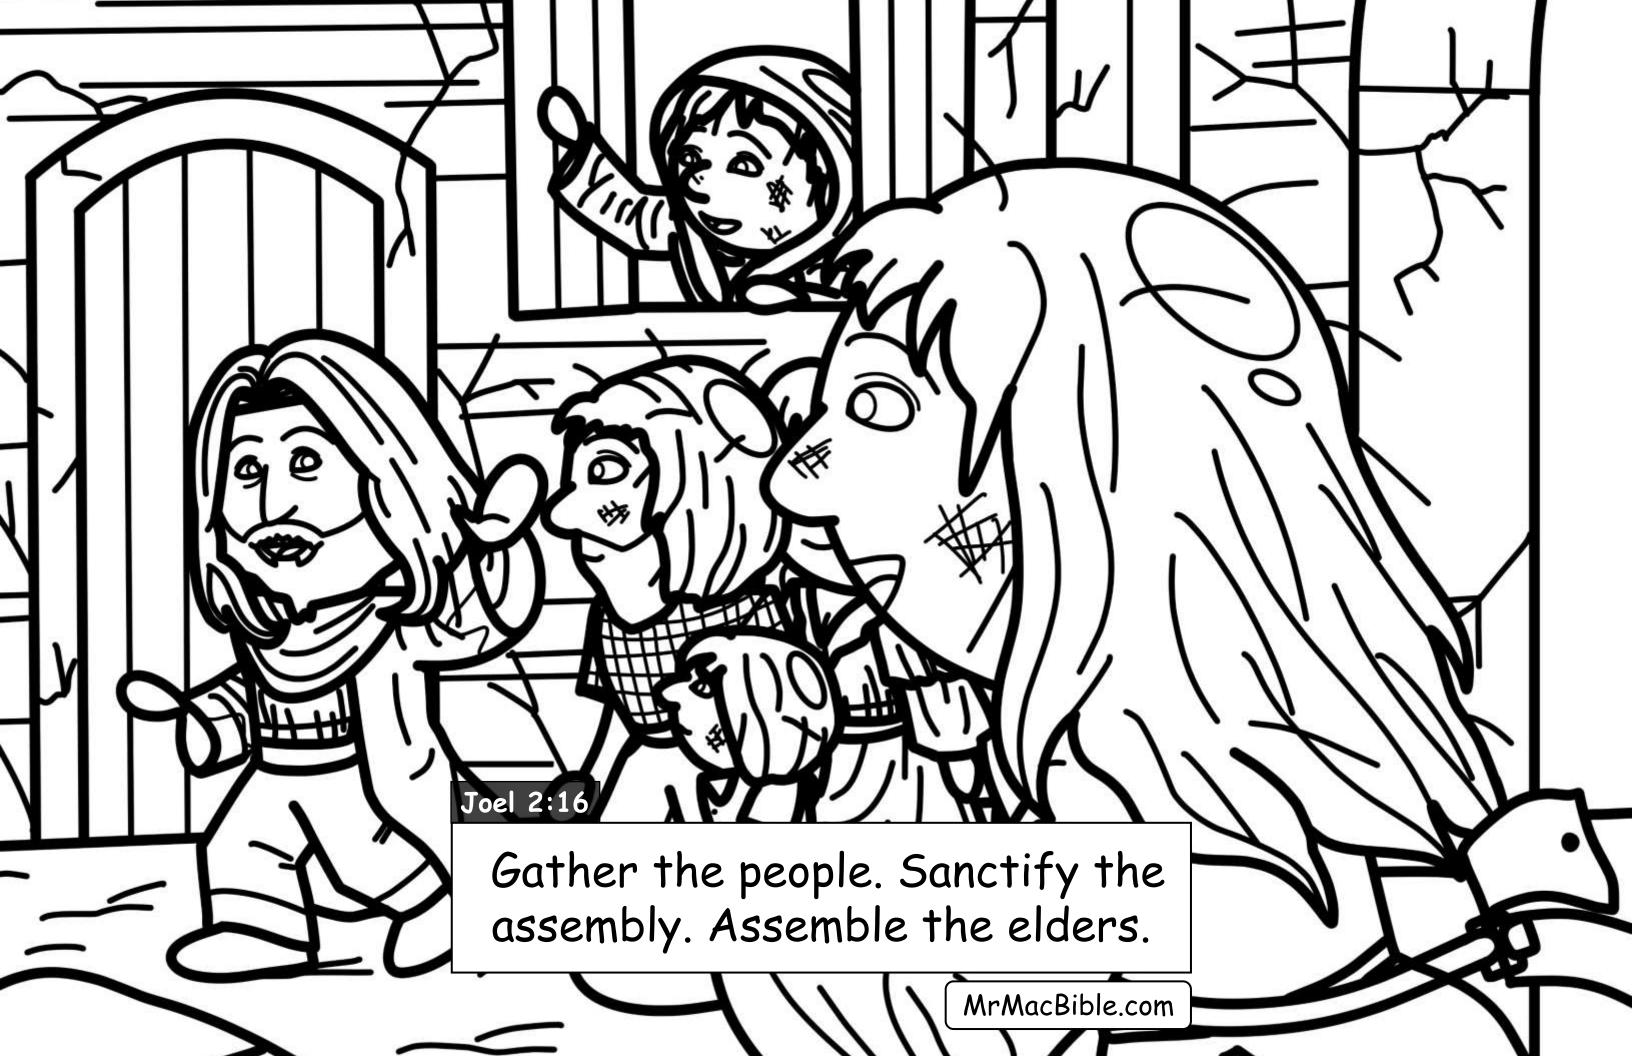

## My Favorite Verses

Using <u>nothing but real Bible verses</u>... in this final book of Mr. Mac's "favorite verses" we color our way through parts of Joel, Zachariah, Malachi and all of Matthew 24... to discover what will happen at the "end times" at the 2nd coming of Jesus.