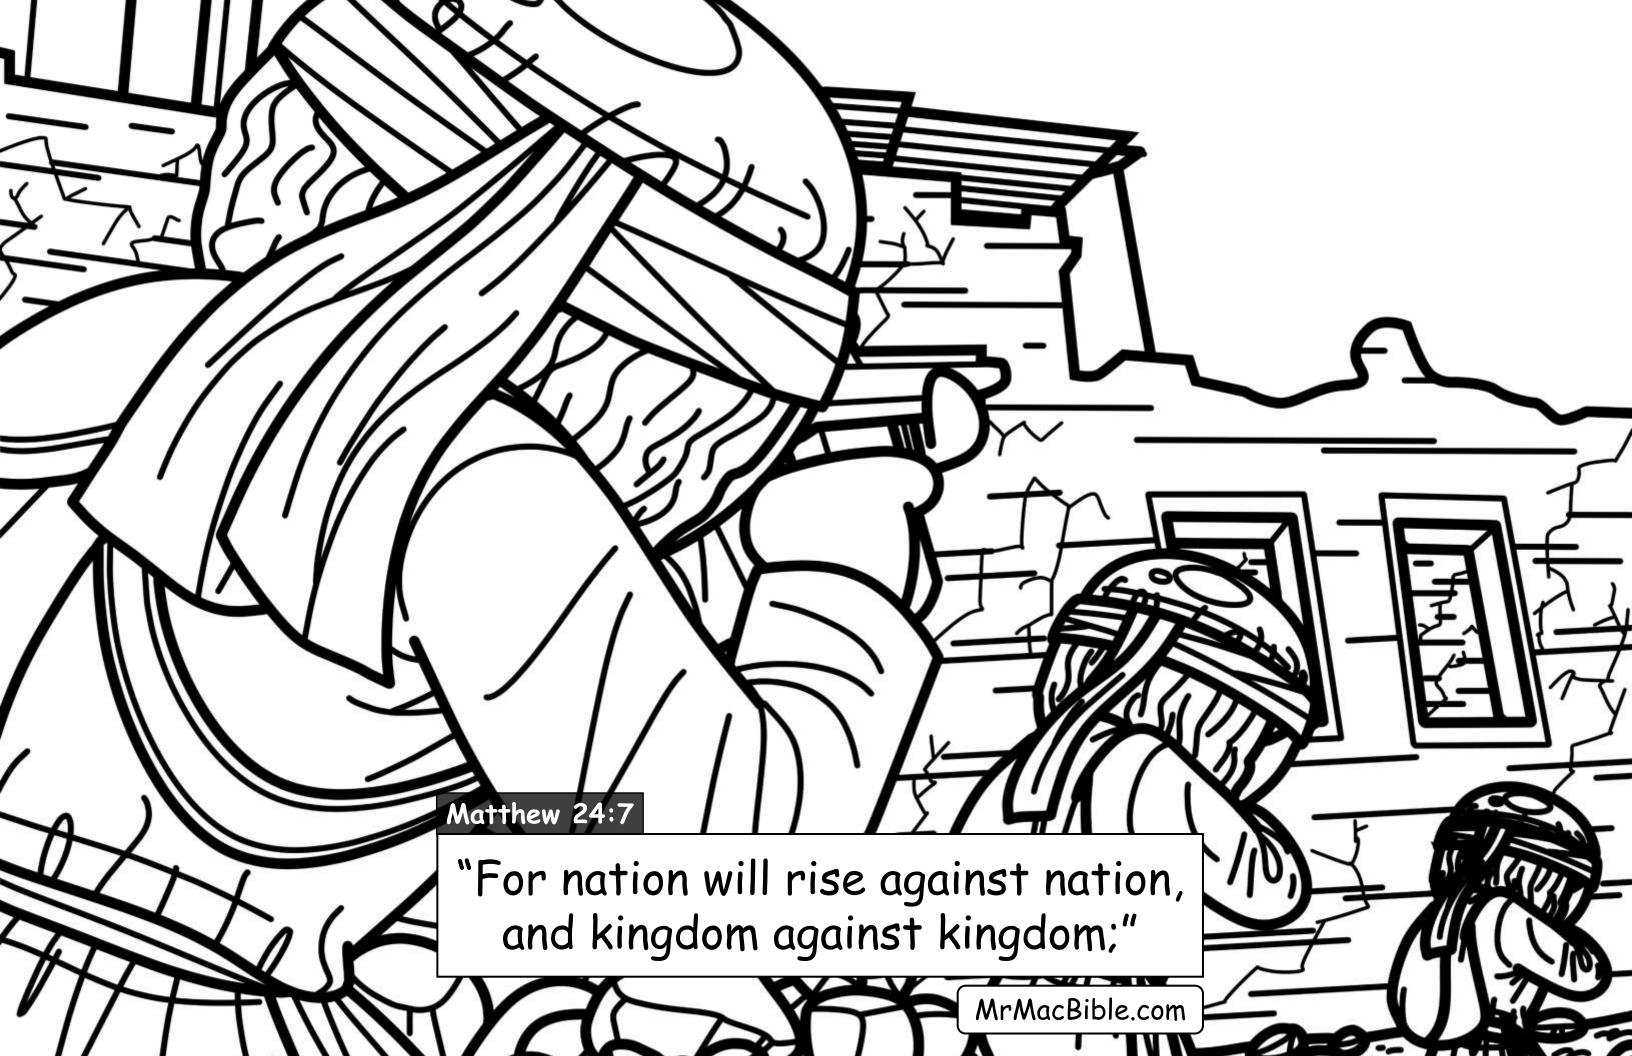

## My Favorite Verses

Using <u>nothing but real Bible verses</u>... in this final book of Mr. Mac's "favorite verses" we color our way through parts of Joel, Zachariah, Malachi and all of Matthew 24... to discover what will happen at the "end times" at the 2nd coming of Jesus.