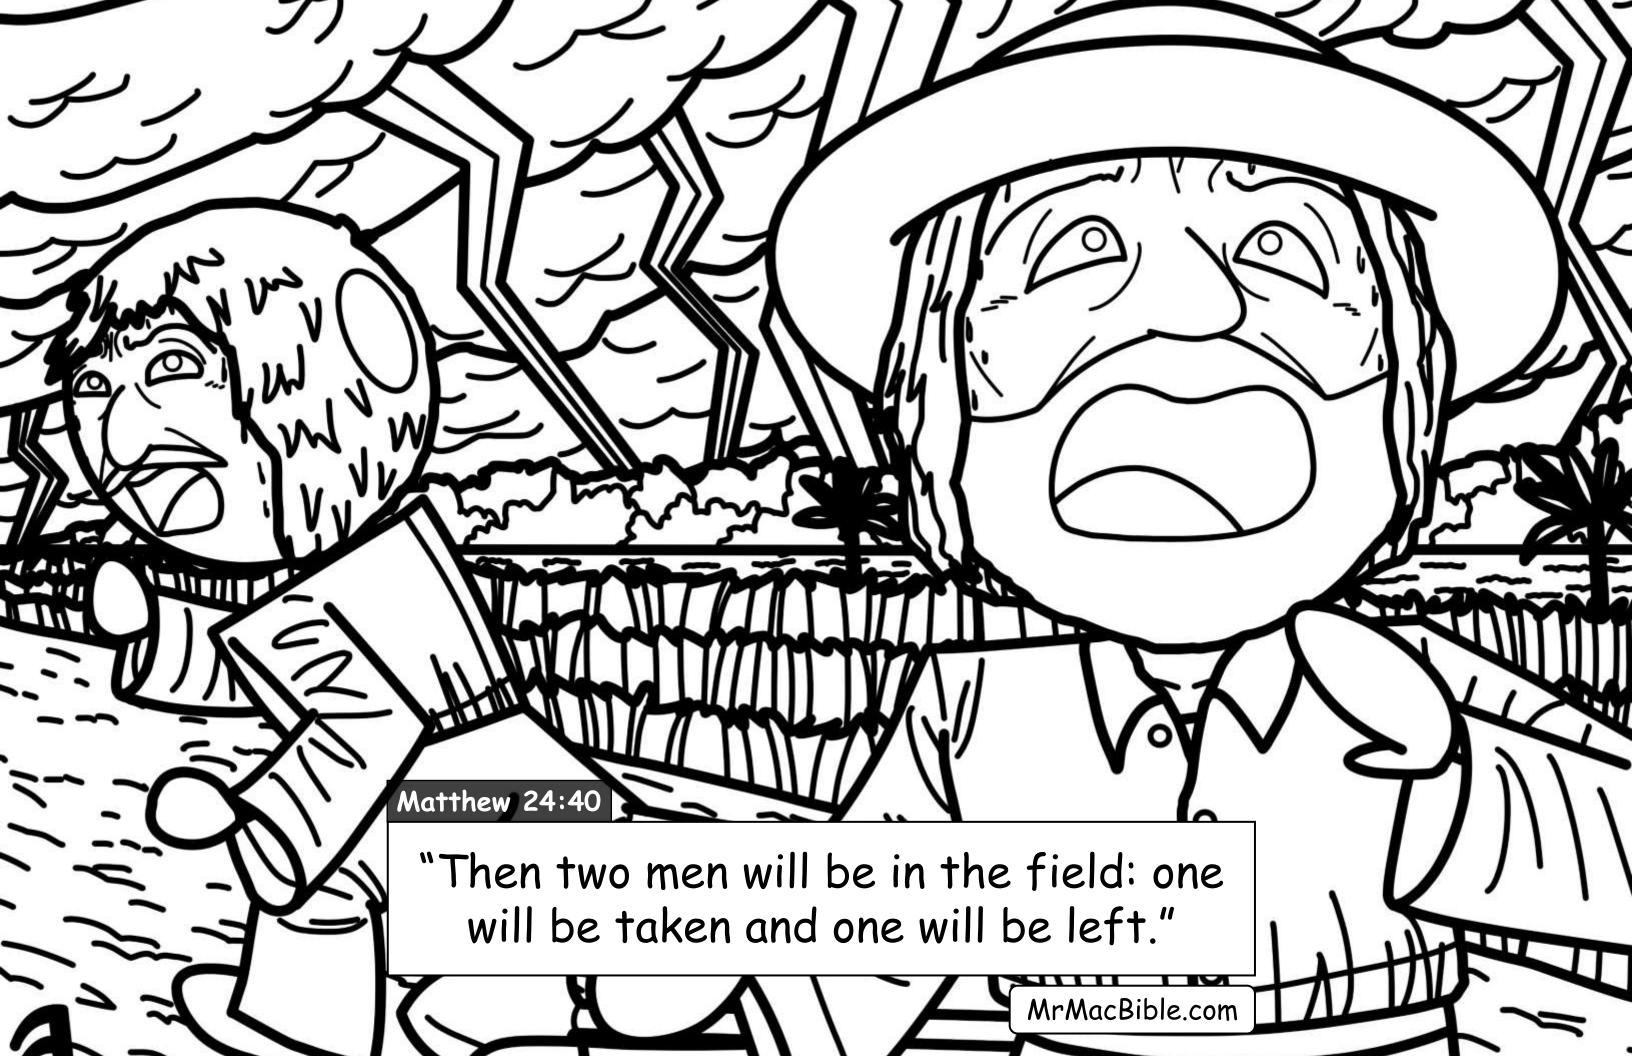

## My Favorite Verses

Using <u>nothing but real Bible verses</u>... in this final book of Mr. Mac's "favorite verses" we color our way through parts of Joel, Zachariah, Malachi and all of Matthew 24... to discover what will happen at the "end times" at the 2nd coming of Jesus.