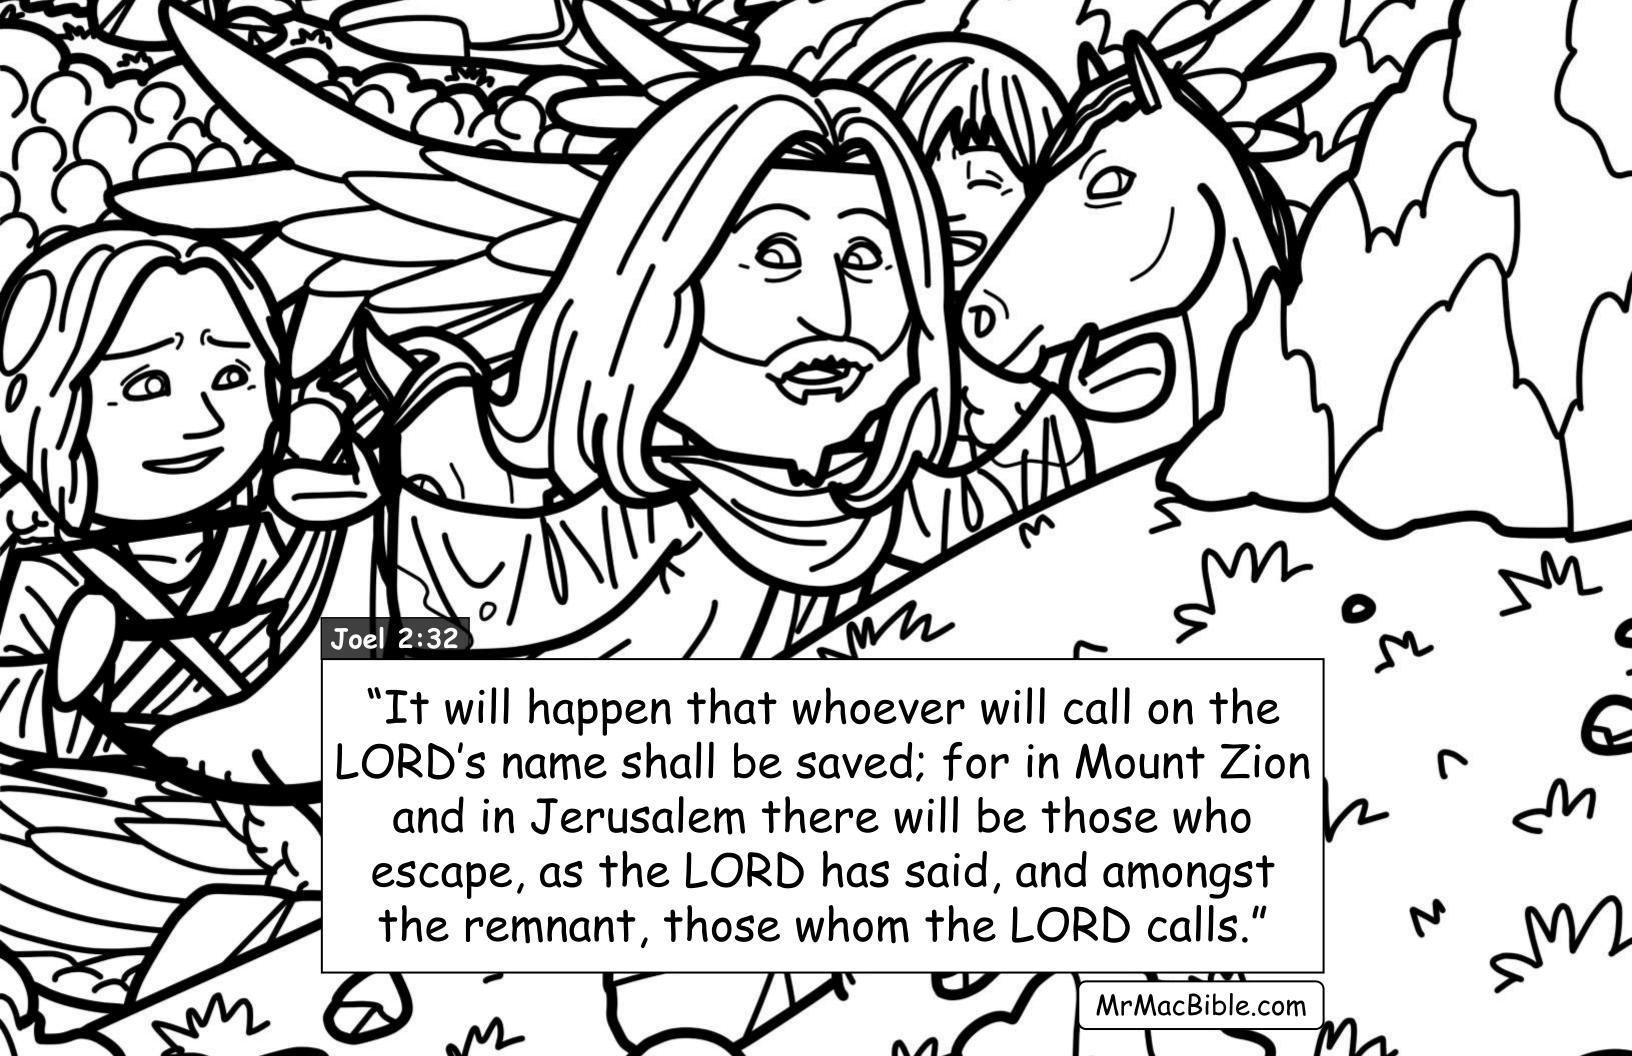

## My Favorite Verses

Using <u>nothing but real Bible verses</u>... in this final book of Mr. Mac's "favorite verses" we color our way through parts of Joel, Zachariah, Malachi and all of Matthew 24... to discover what will happen at the "end times" at the 2nd coming of Jesus.