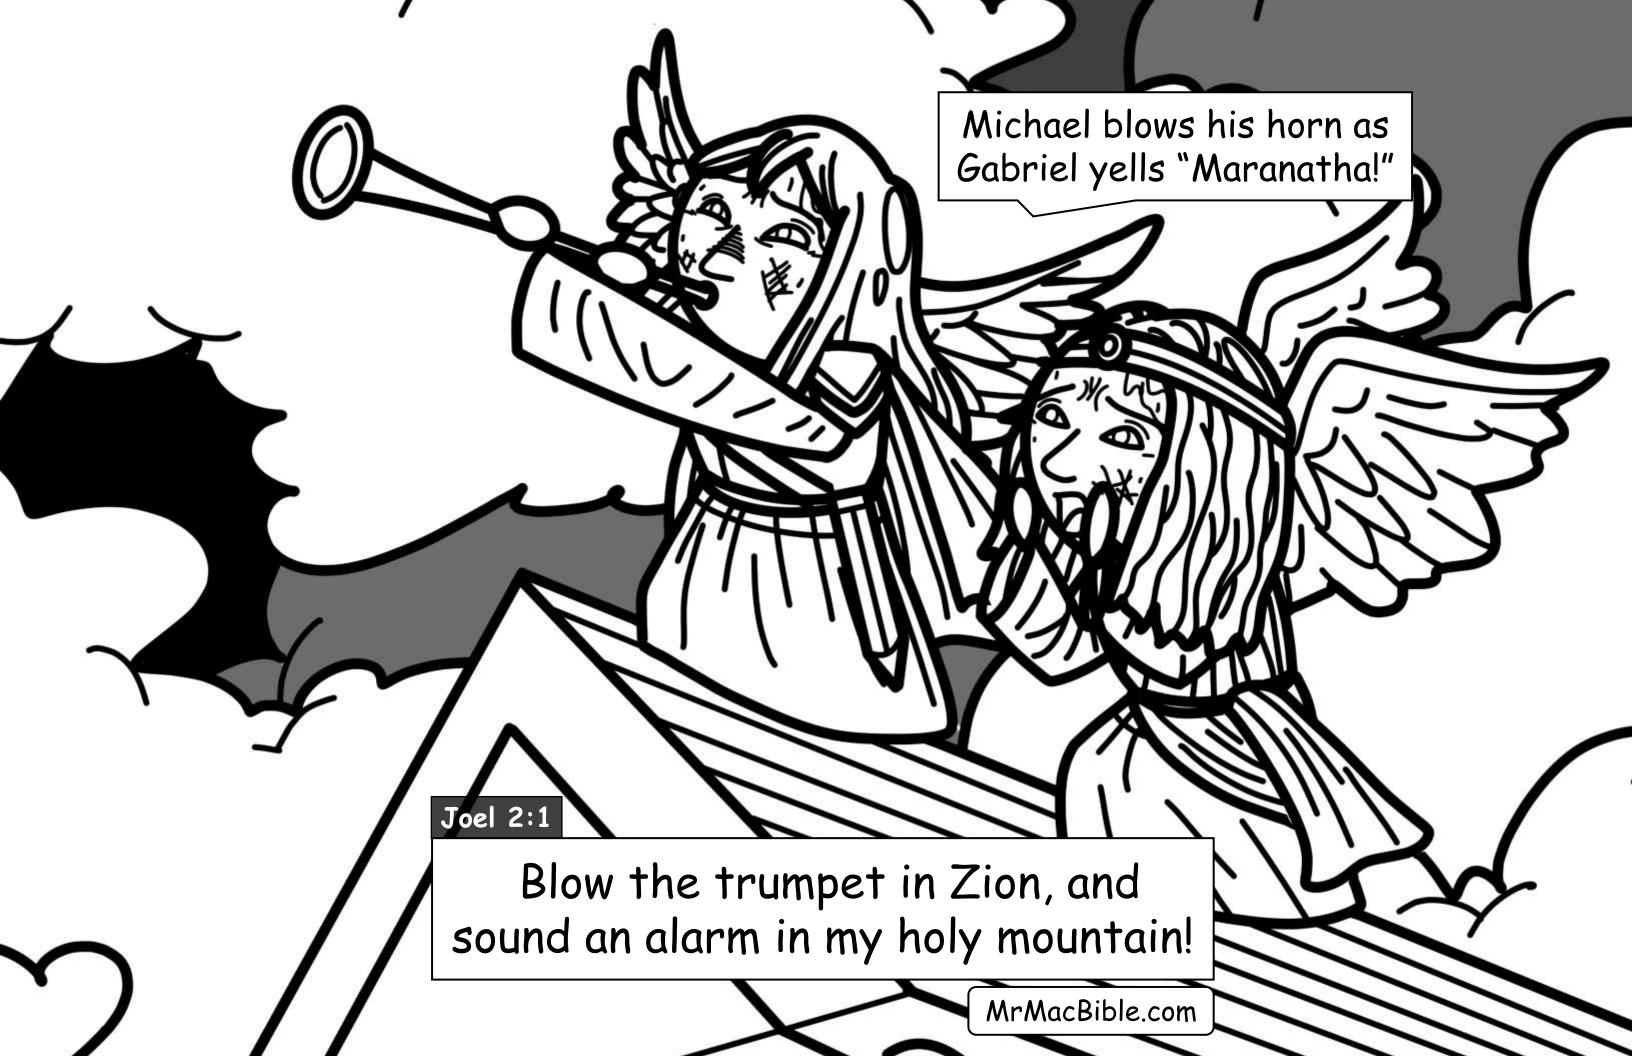

## My Favorite Verses

Using <u>nothing but real Bible verses</u>... in this final book of Mr. Mac's "favorite verses" we color our way through parts of Joel, Zachariah, Malachi and all of Matthew 24... to discover what will happen at the "end times" at the 2nd coming of Jesus.