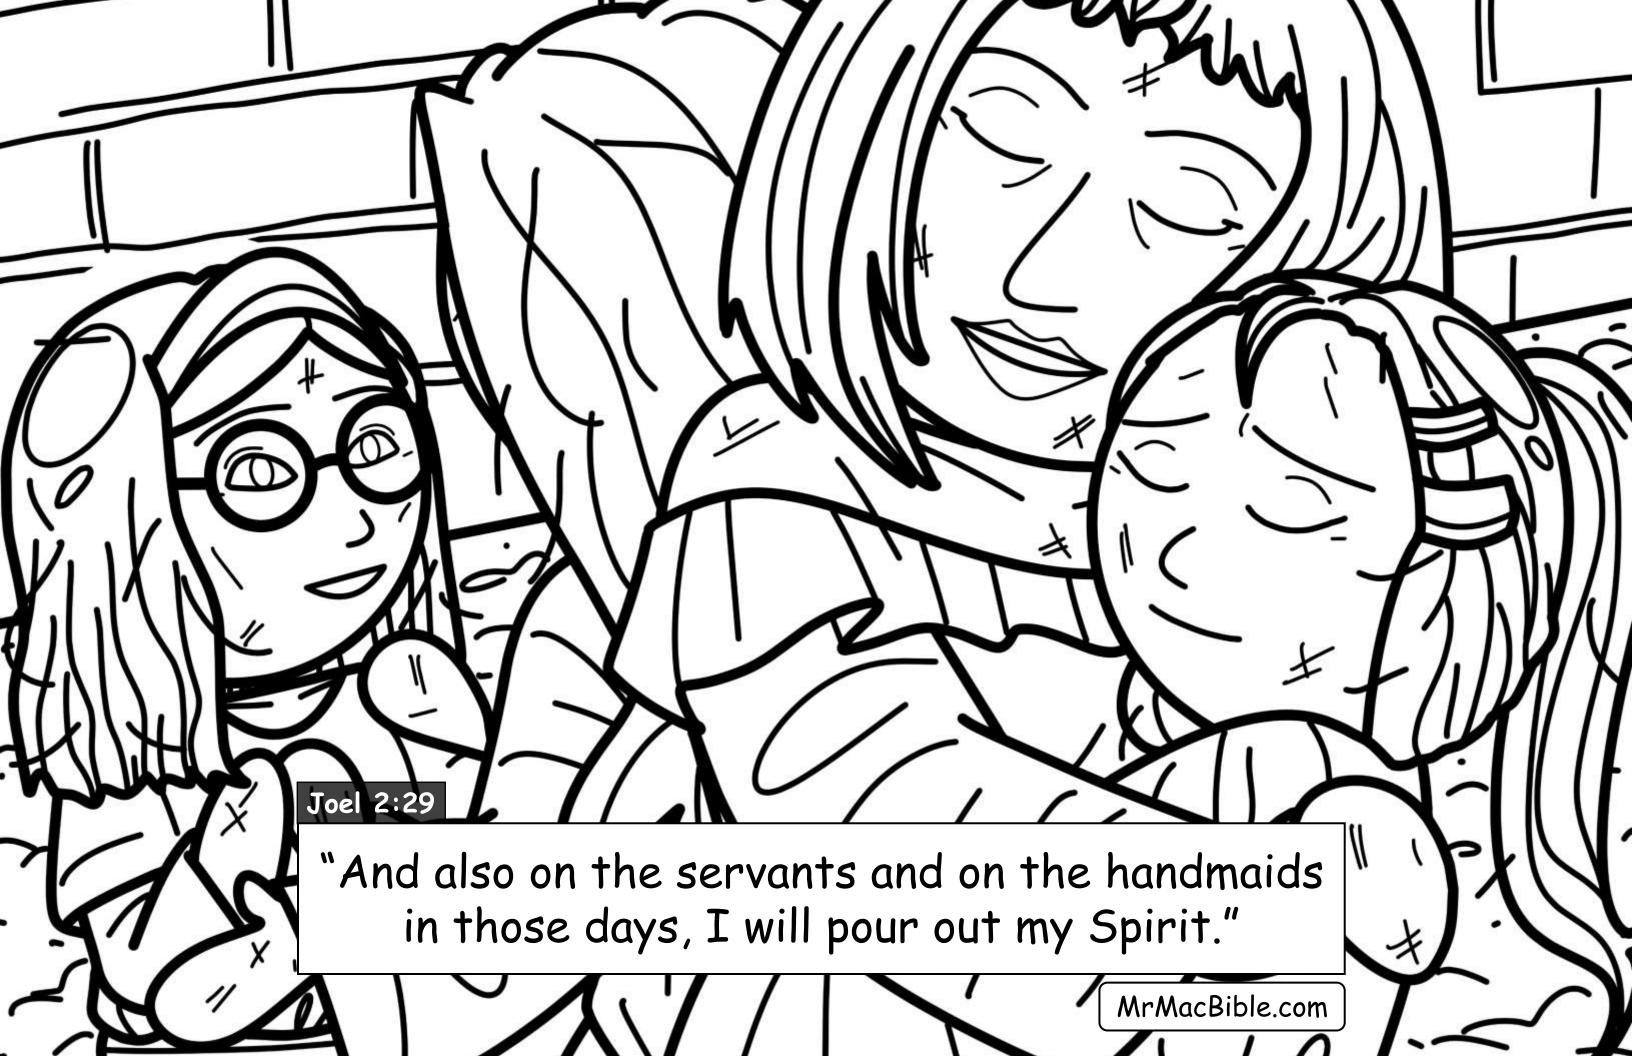

## My Favorite Verses

Using <u>nothing but real Bible verses</u>... in this final book of Mr. Mac's "favorite verses" we color our way through parts of Joel, Zachariah, Malachi and all of Matthew 24... to discover what will happen at the "end times" at the 2nd coming of Jesus.