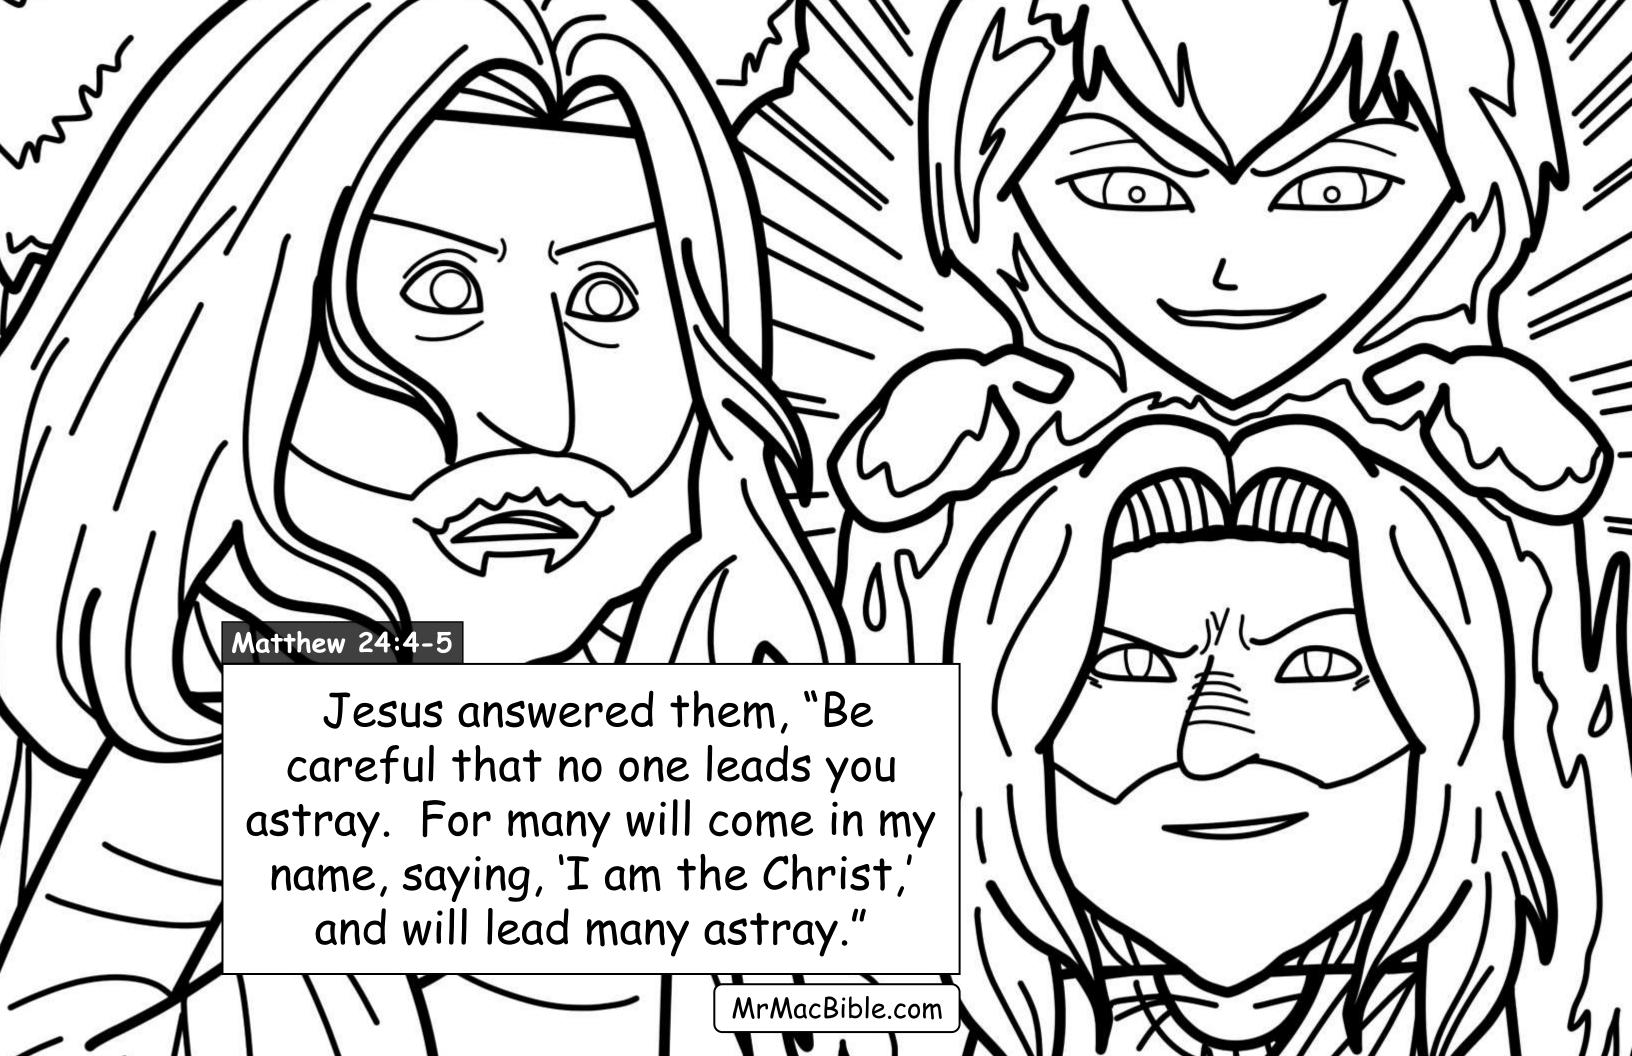

## My Favorite Verses

Using <u>nothing but real Bible verses</u>... in this final book of Mr. Mac's "favorite verses" we color our way through parts of Joel, Zachariah, Malachi and all of Matthew 24... to discover what will happen at the "end times" at the 2nd coming of Jesus.