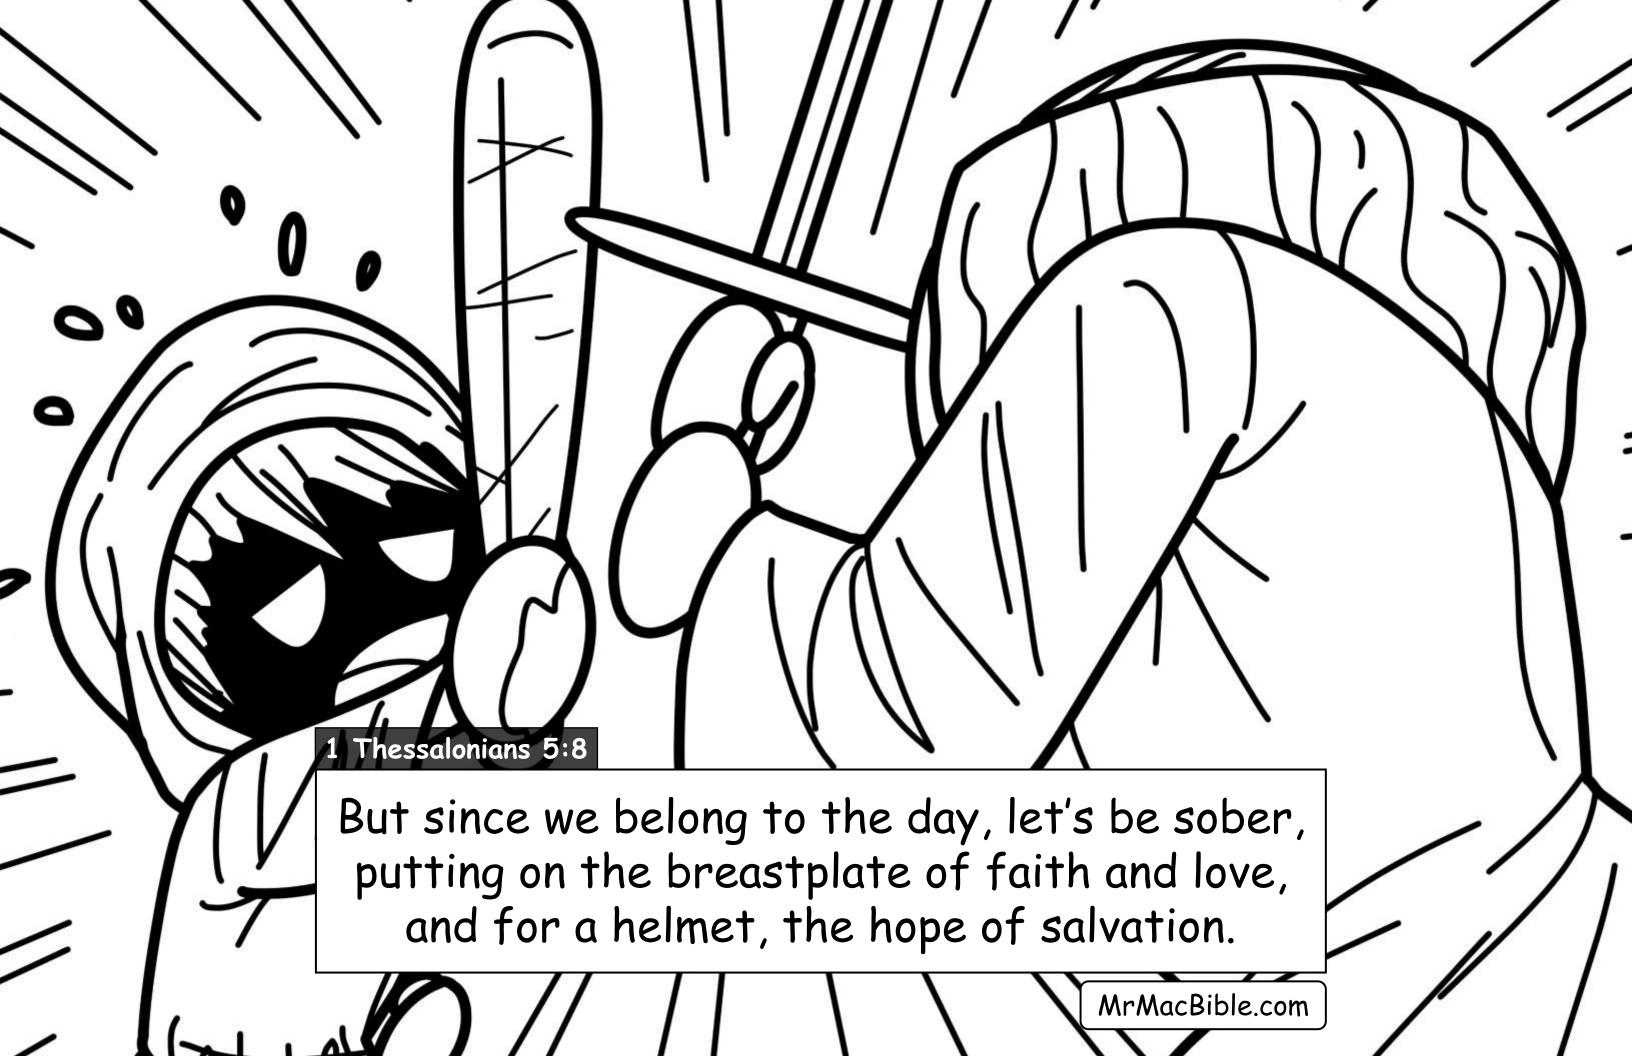

## My Favorite Verses

Using <u>nothing but real Bible verses</u>... in this final book of Mr. Mac's "favorite verses" we color our way through parts of Joel, Zachariah, Malachi and all of Matthew 24... to discover what will happen at the "end times" at the 2nd coming of Jesus.