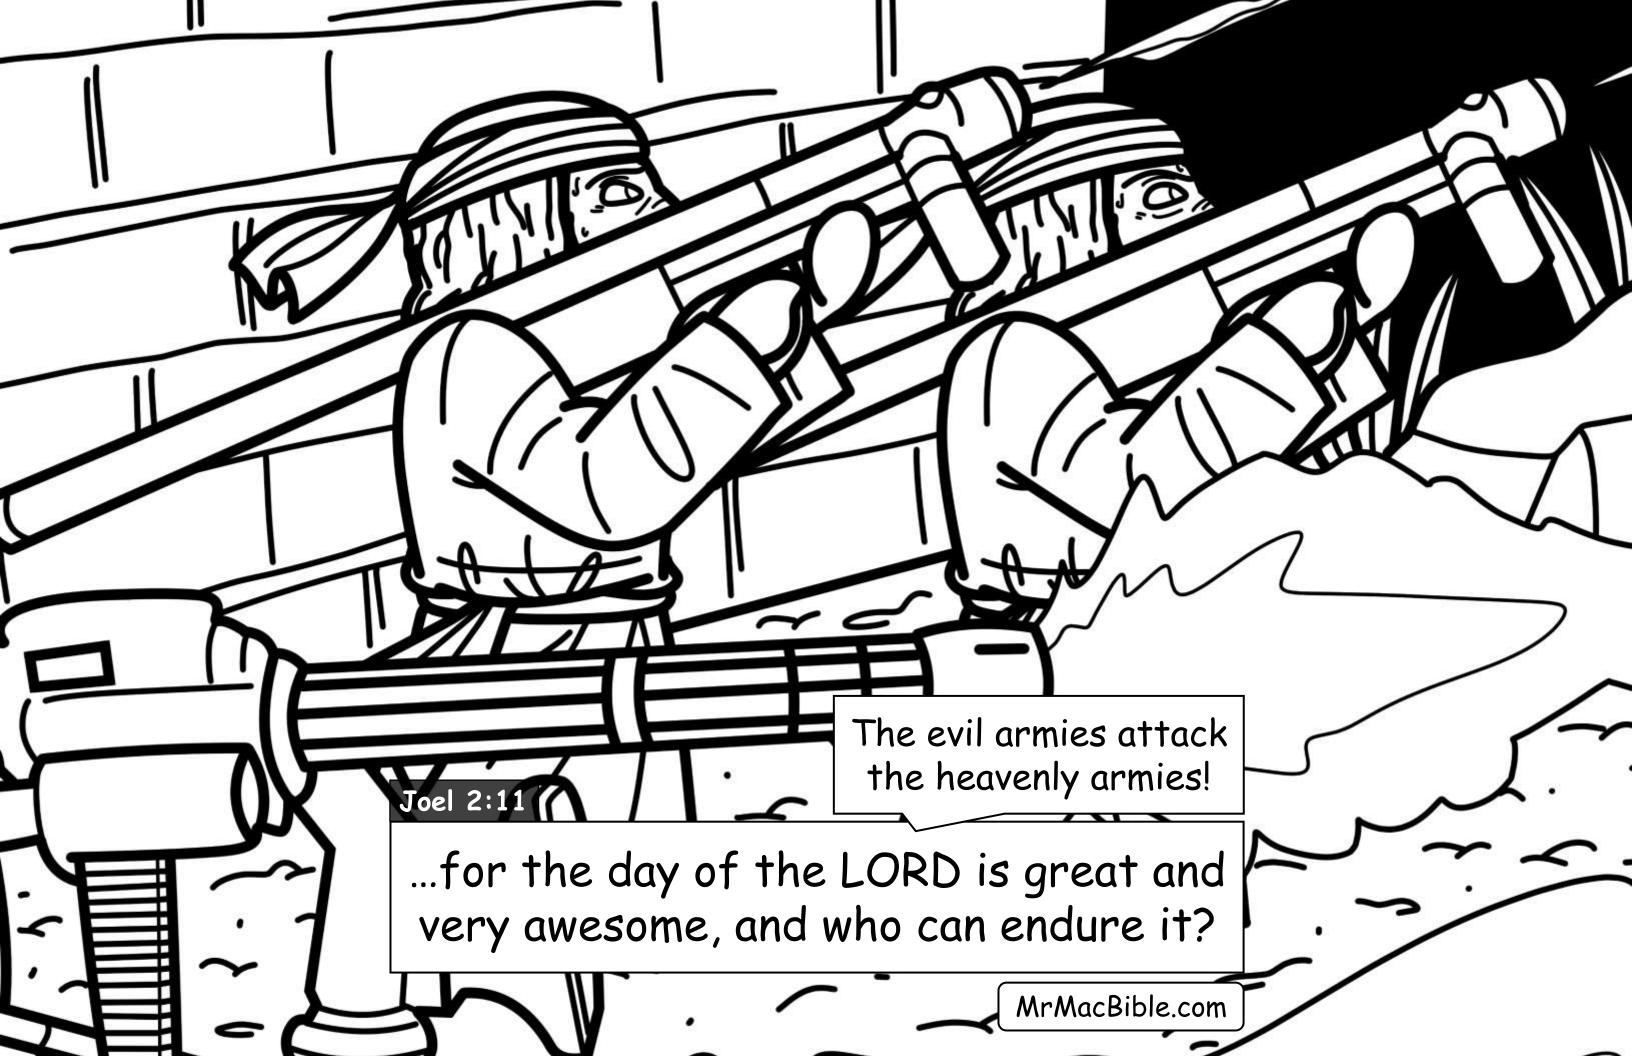

## My Favorite Verses

Using <u>nothing but real Bible verses</u>... in this final book of Mr. Mac's "favorite verses" we color our way through parts of Joel, Zachariah, Malachi and all of Matthew 24... to discover what will happen at the "end times" at the 2nd coming of Jesus.