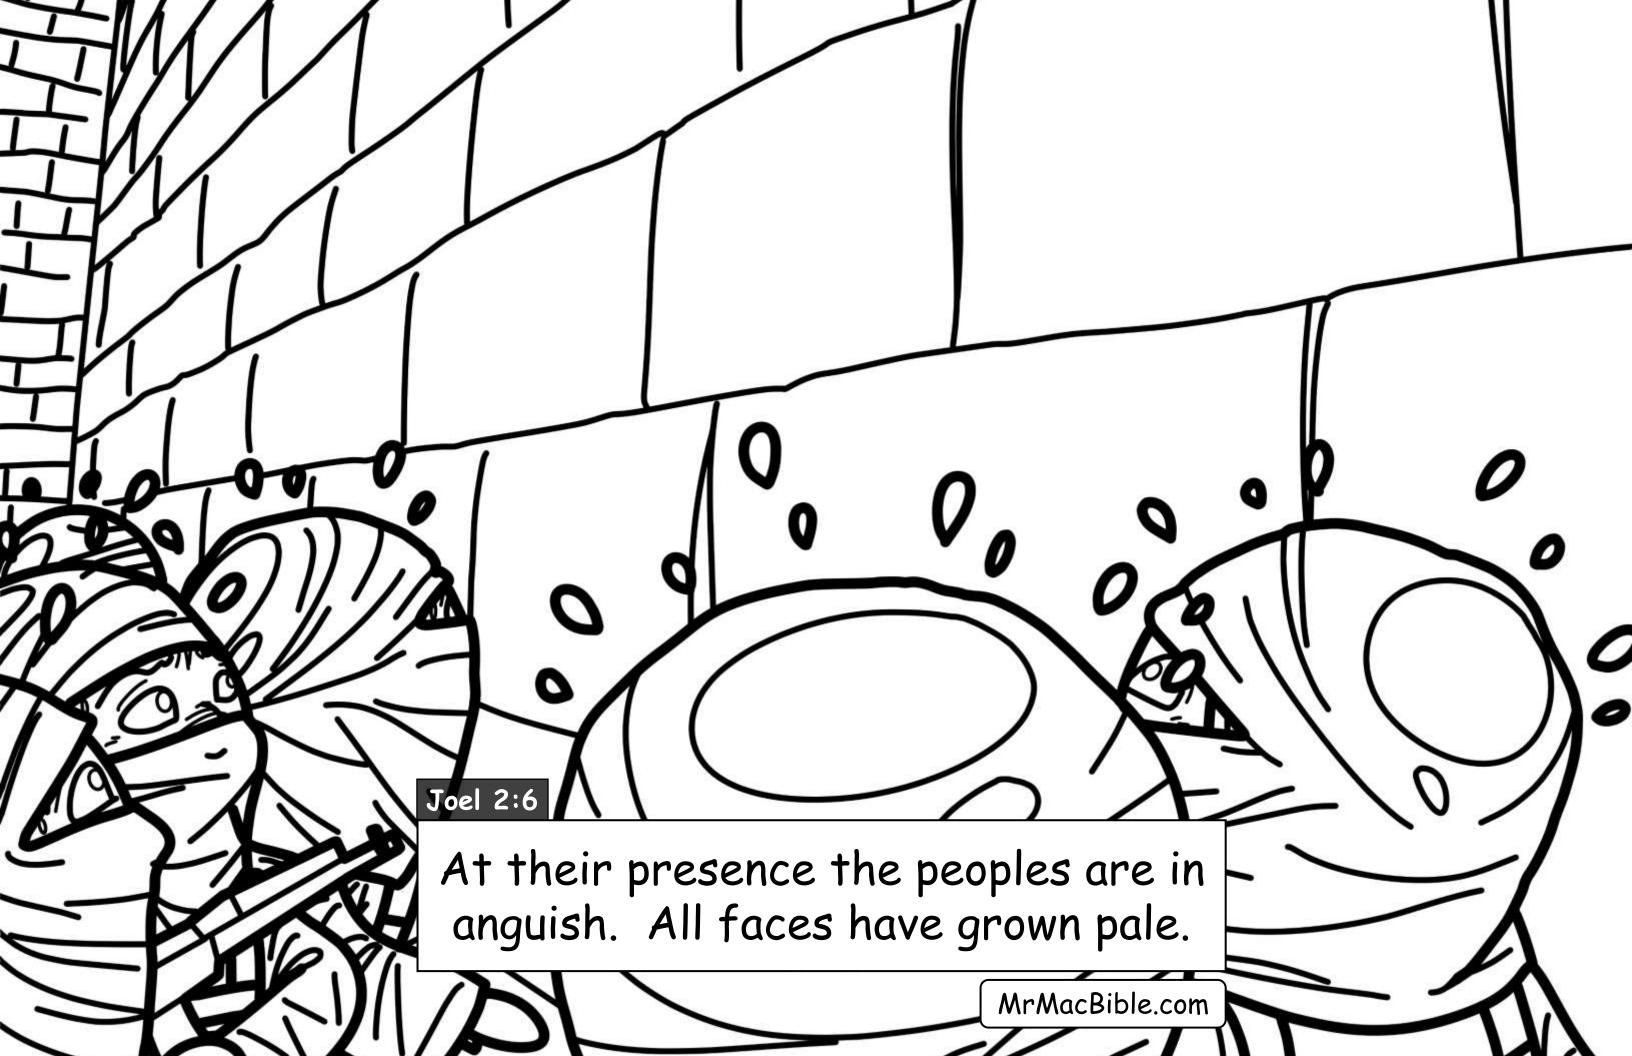

11X17 ENGLISH SD

## JOEL TO JESUS - Coloring Bible

## My Favorite Verses

Using <u>nothing but real Bible verses</u>... in this final book of Mr. Mac's "favorite verses" we color our way through parts of Joel, Zachariah, Malachi and all of Matthew 24... to discover what will happen at the "end times" at the 2nd coming of Jesus.

Every coloring page may be copied and shared "as is" when given free of charge!

Read all of our books for free at <a href="https://www.MrMacBible.com">www.MrMacBible.com</a>
Copyright © 2021 Mr. Mac Bible, Inc. All rights reserved.

Authored by D. Scott McNamara (Mr. Mac); Illustrated by Kirsten Nimwey, Charlene Mae Malonzo and Harkin Deximire!

All verses taken from the World English Bible, British Edition (WEBBE) ® Public Domain