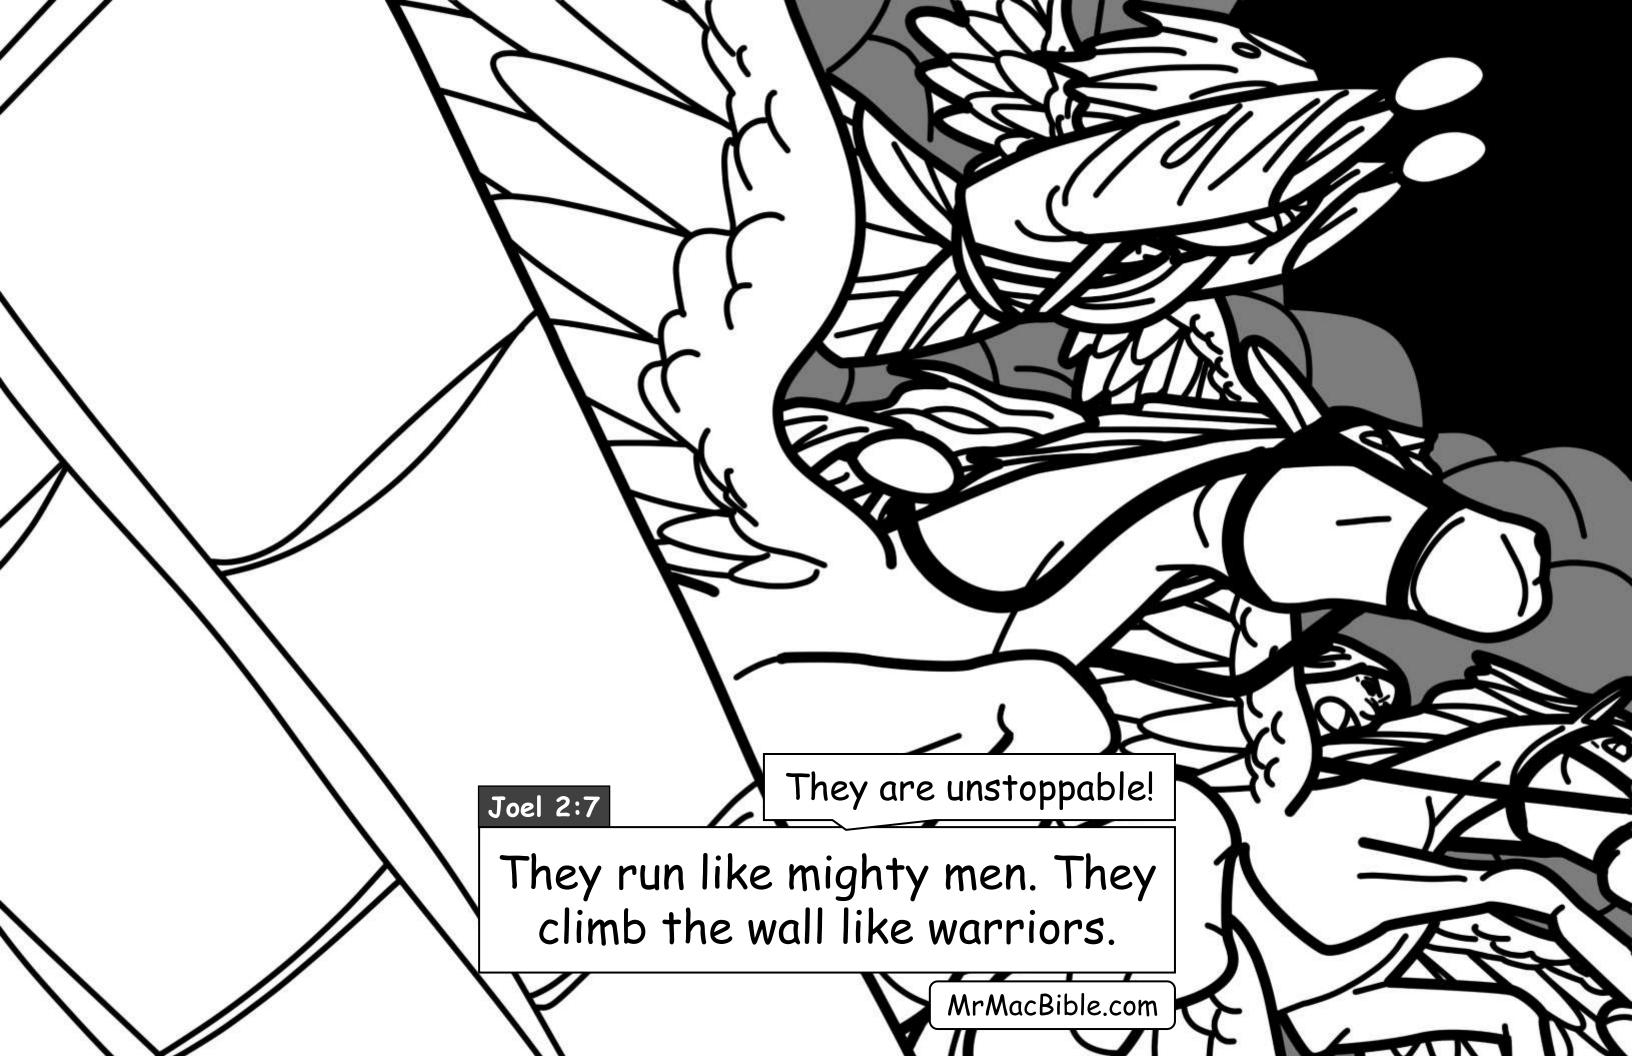

11X17 ENGLISH SD

## JOEL TO JESUS - Coloring Bible

## My Favorite Verses

Using <u>nothing but real Bible verses</u>... in this final book of Mr. Mac's "favorite verses" we color our way through parts of Joel, Zachariah, Malachi and all of Matthew 24... to discover what will happen at the "end times" at the 2nd coming of Jesus.

Every coloring page may be copied and shared "as is" when given free of charge!

Read all of our books for free at <a href="https://www.MrMacBible.com">www.MrMacBible.com</a>
Copyright © 2021 Mr. Mac Bible, Inc. All rights reserved.

Authored by D. Scott McNamara (Mr. Mac); Illustrated by Kirsten Nimwey, Charlene Mae Malonzo and Harkin Deximire!

All verses taken from the World English Bible, British Edition (WEBBE) ® Public Domain