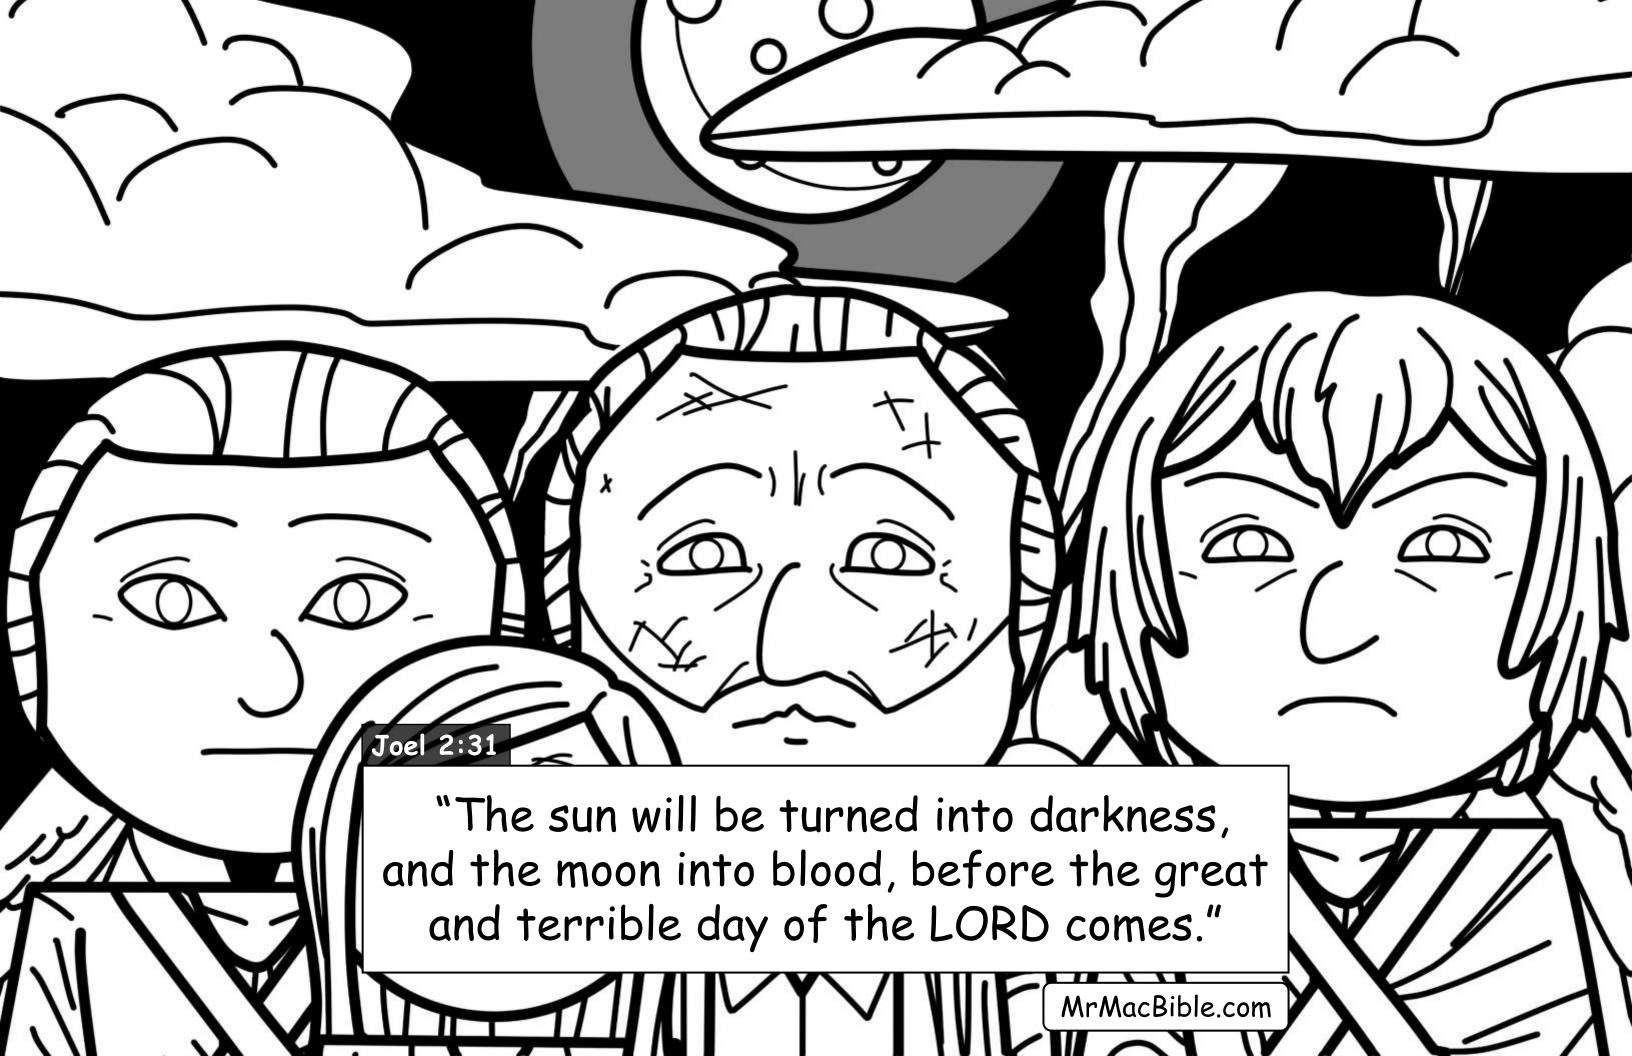

## My Favorite Verses

Using <u>nothing but real Bible verses</u>... in this final book of Mr. Mac's "favorite verses" we color our way through parts of Joel, Zachariah, Malachi and all of Matthew 24... to discover what will happen at the "end times" at the 2nd coming of Jesus.