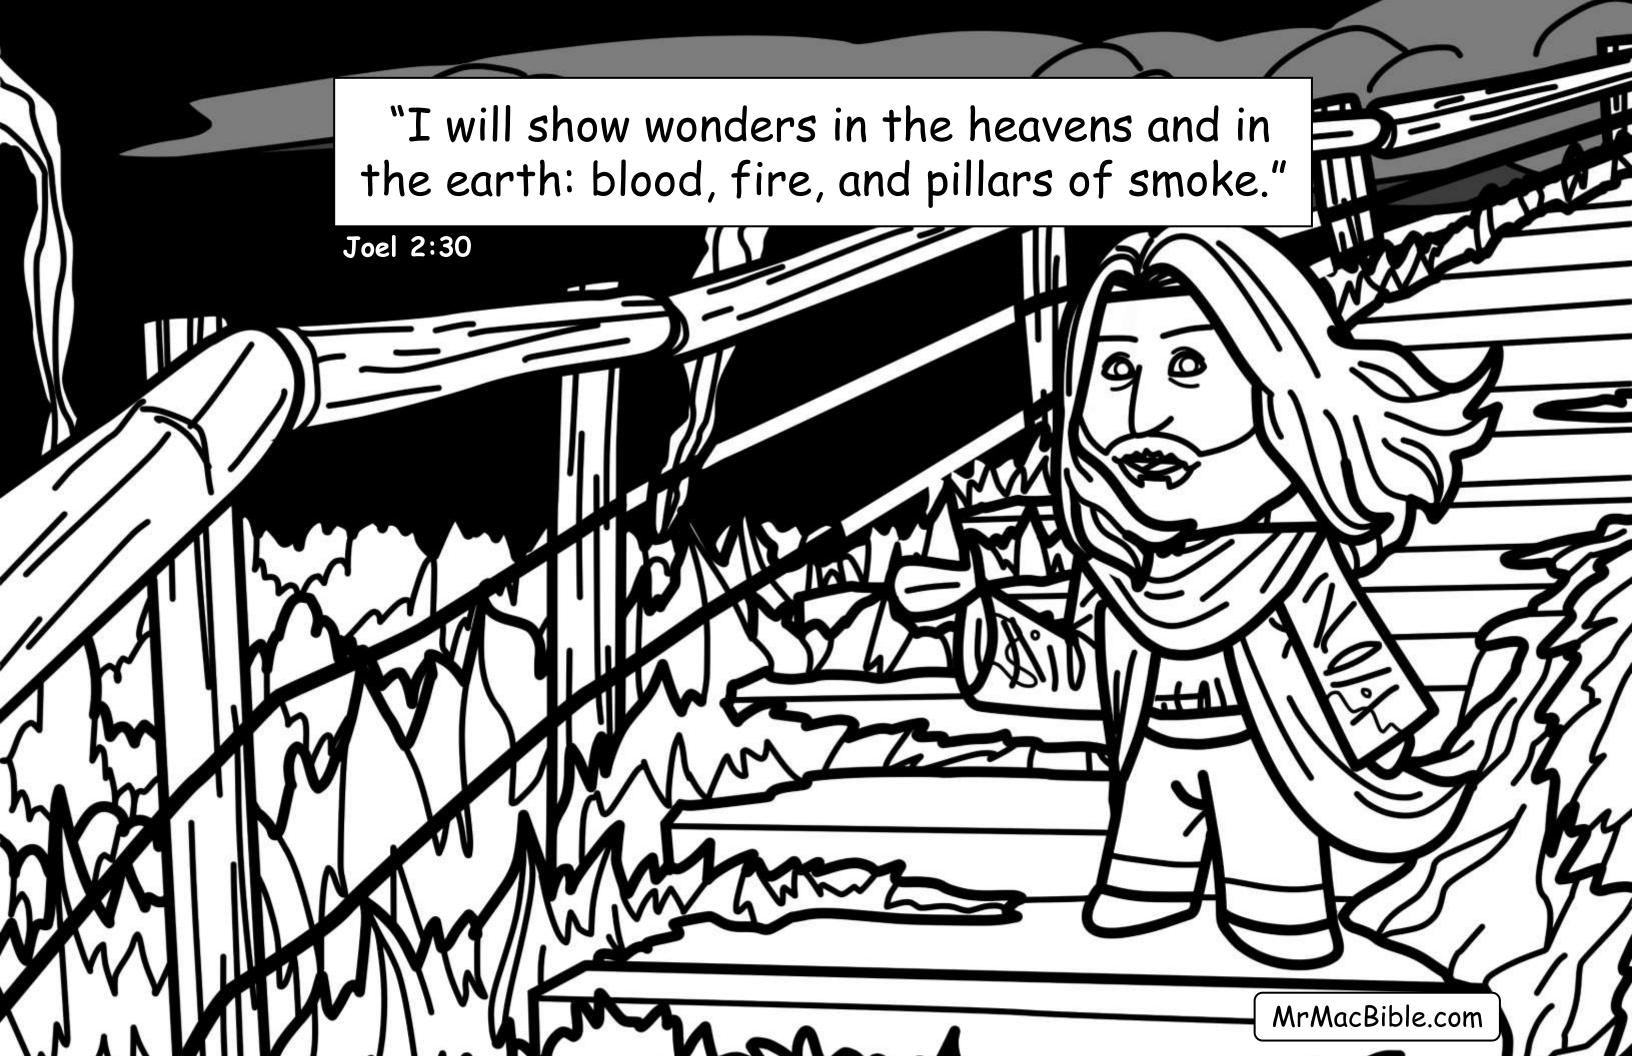

## My Favorite Verses

Using <u>nothing but real Bible verses</u>... in this final book of Mr. Mac's "favorite verses" we color our way through parts of Joel, Zachariah, Malachi and all of Matthew 24... to discover what will happen at the "end times" at the 2nd coming of Jesus.