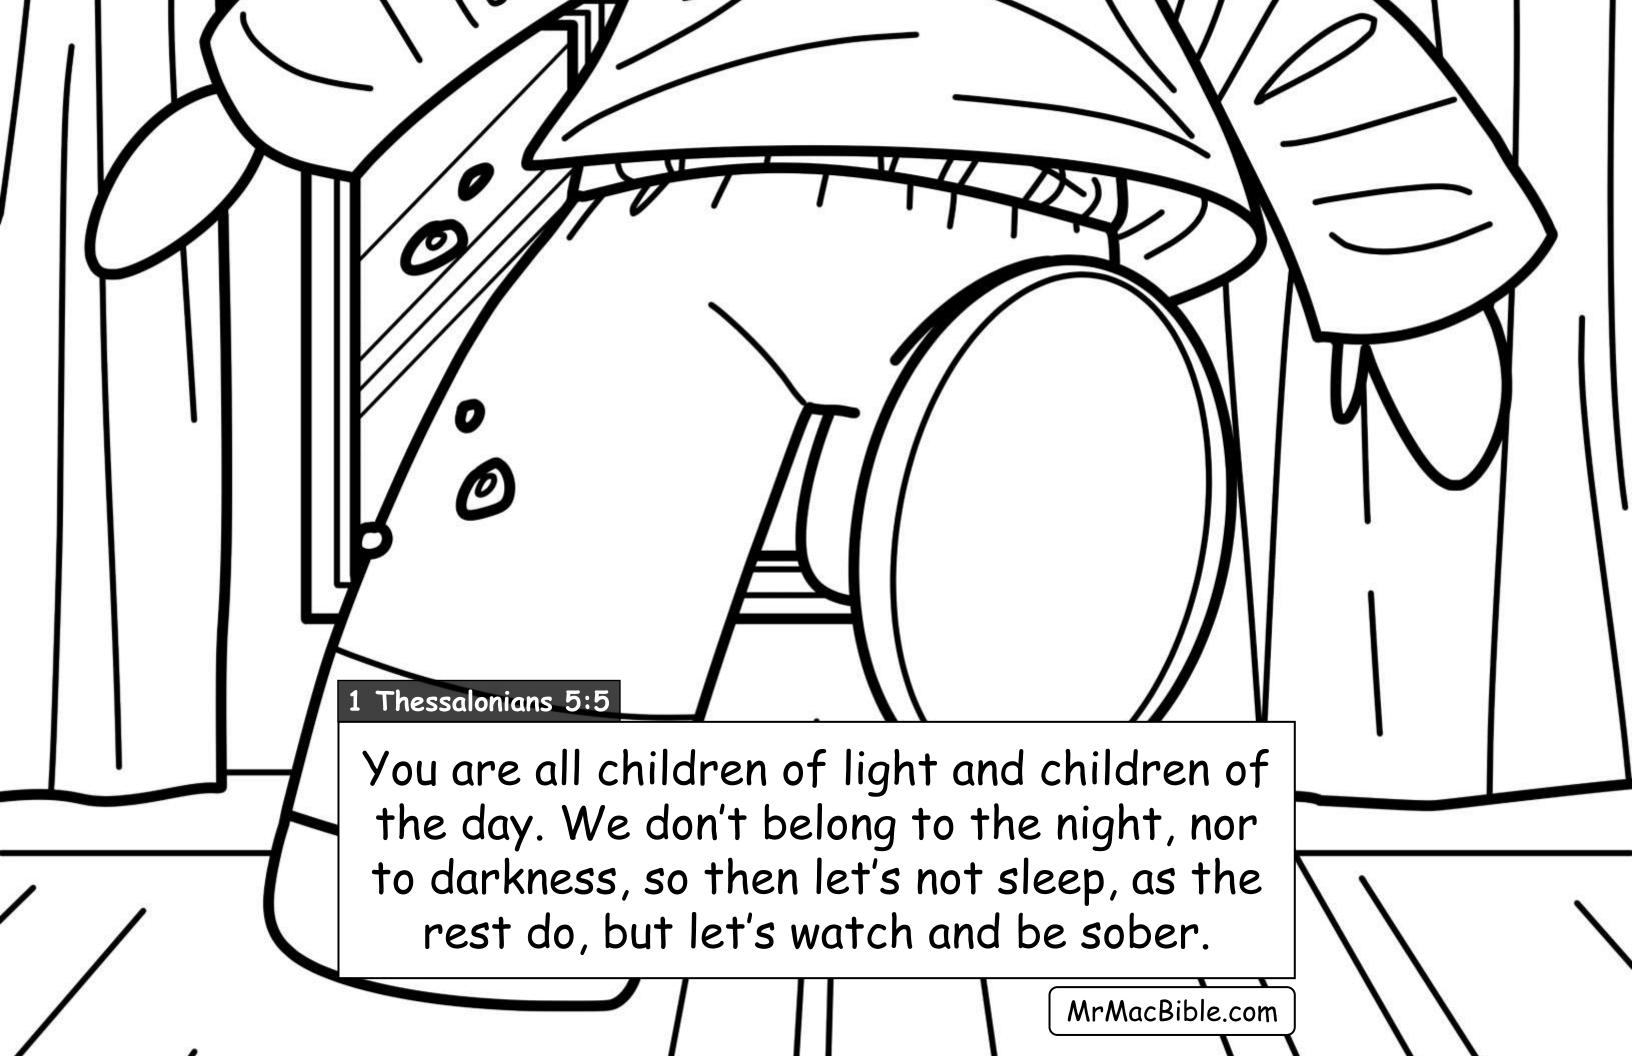

## My Favorite Verses

Using <u>nothing but real Bible verses</u>... in this final book of Mr. Mac's "favorite verses" we color our way through parts of Joel, Zachariah, Malachi and all of Matthew 24... to discover what will happen at the "end times" at the 2nd coming of Jesus.