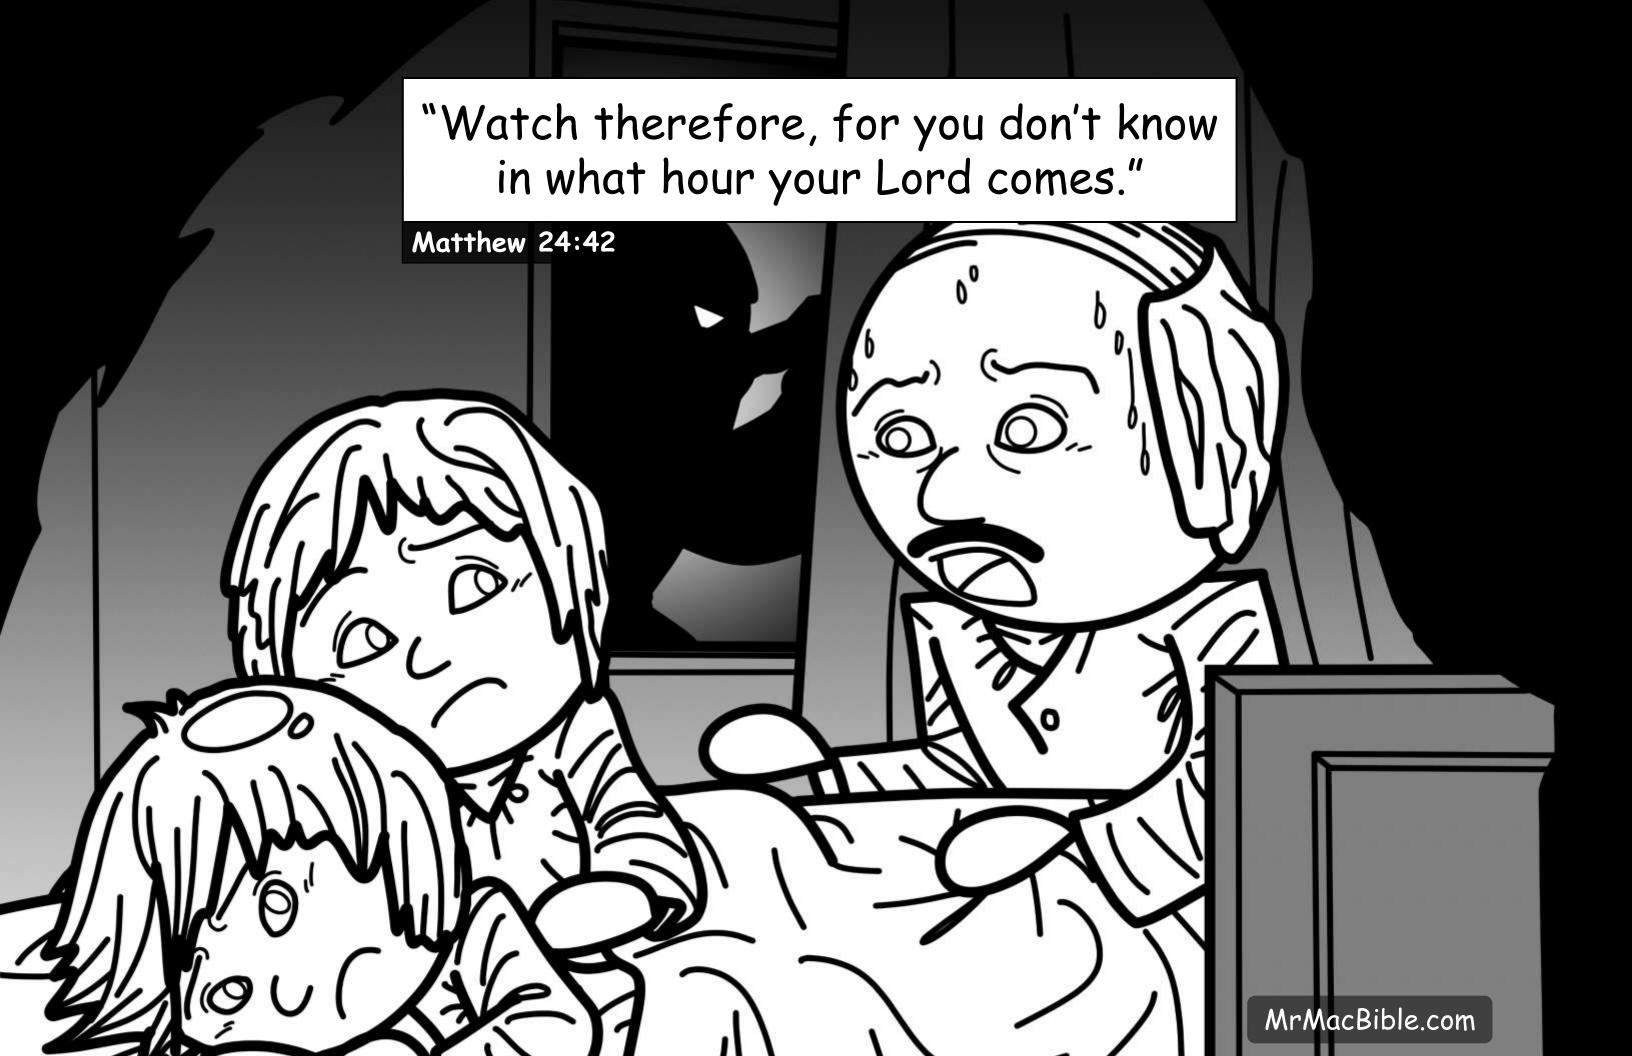

## My Favorite Verses

Using <u>nothing but real Bible verses</u>... in this final book of Mr. Mac's "favorite verses" we color our way through parts of Joel, Zachariah, Malachi and all of Matthew 24... to discover what will happen at the "end times" at the 2nd coming of Jesus.