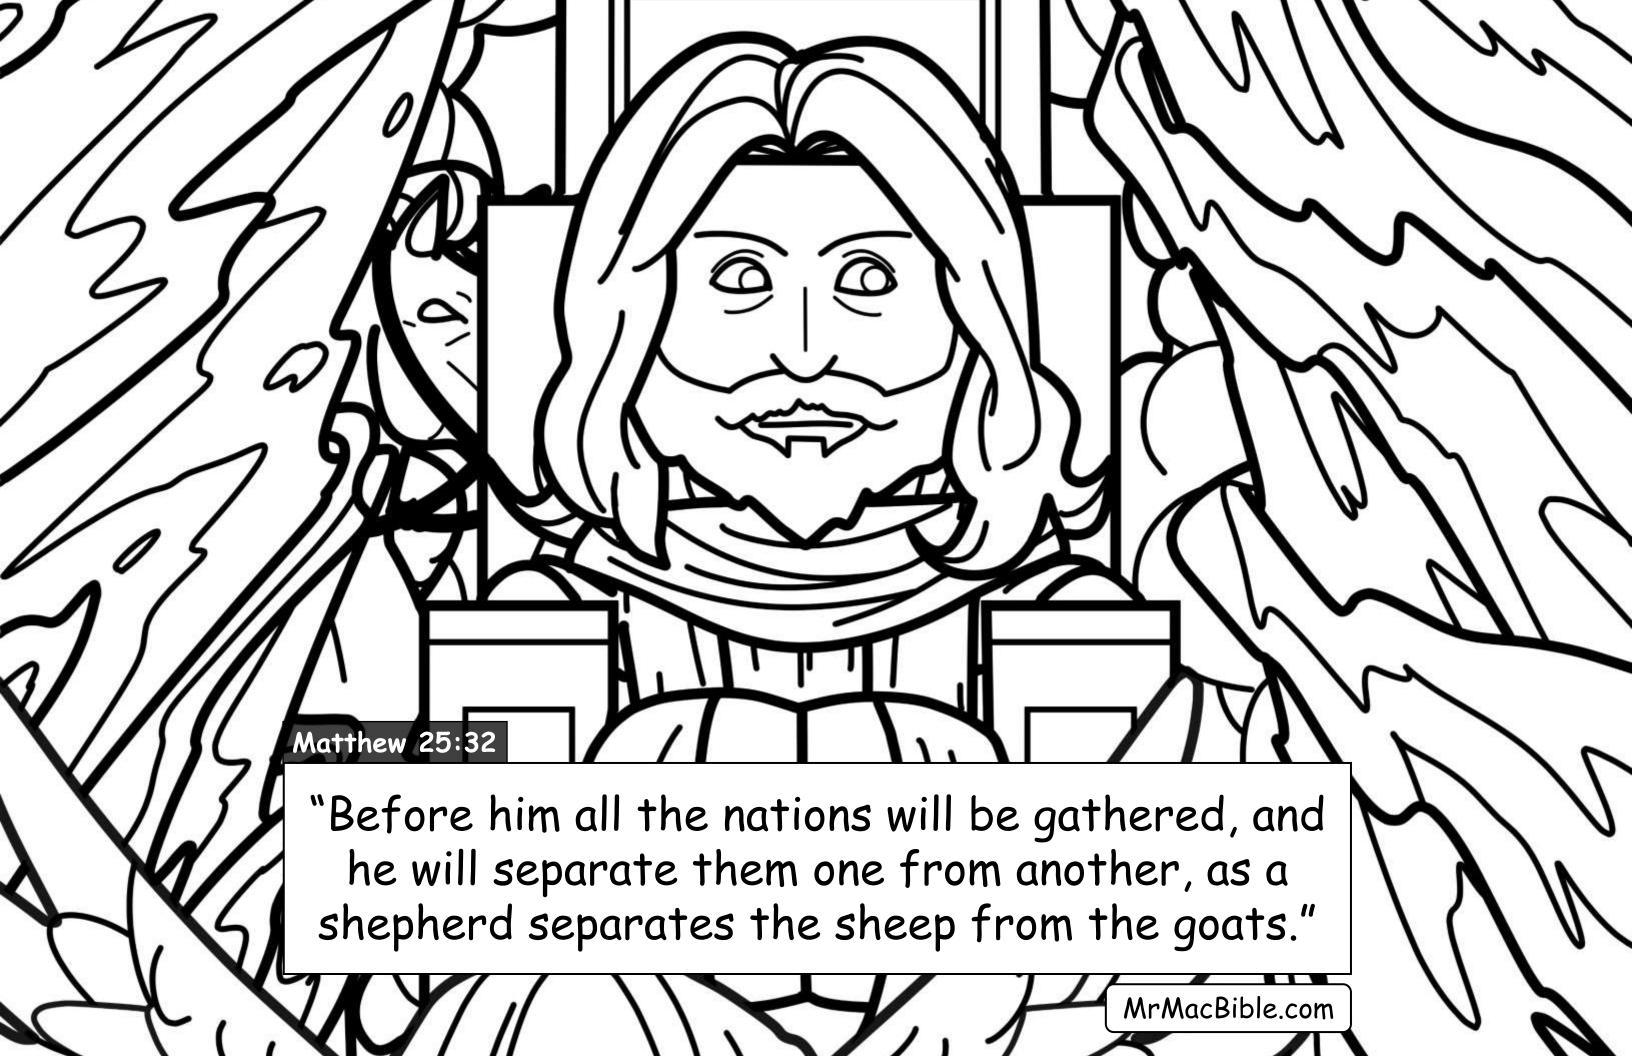

## My Favorite Verses

Using <u>nothing but real Bible verses</u>... in this final book of Mr. Mac's "favorite verses" we color our way through parts of Joel, Zachariah, Malachi and all of Matthew 24... to discover what will happen at the "end times" at the 2nd coming of Jesus.