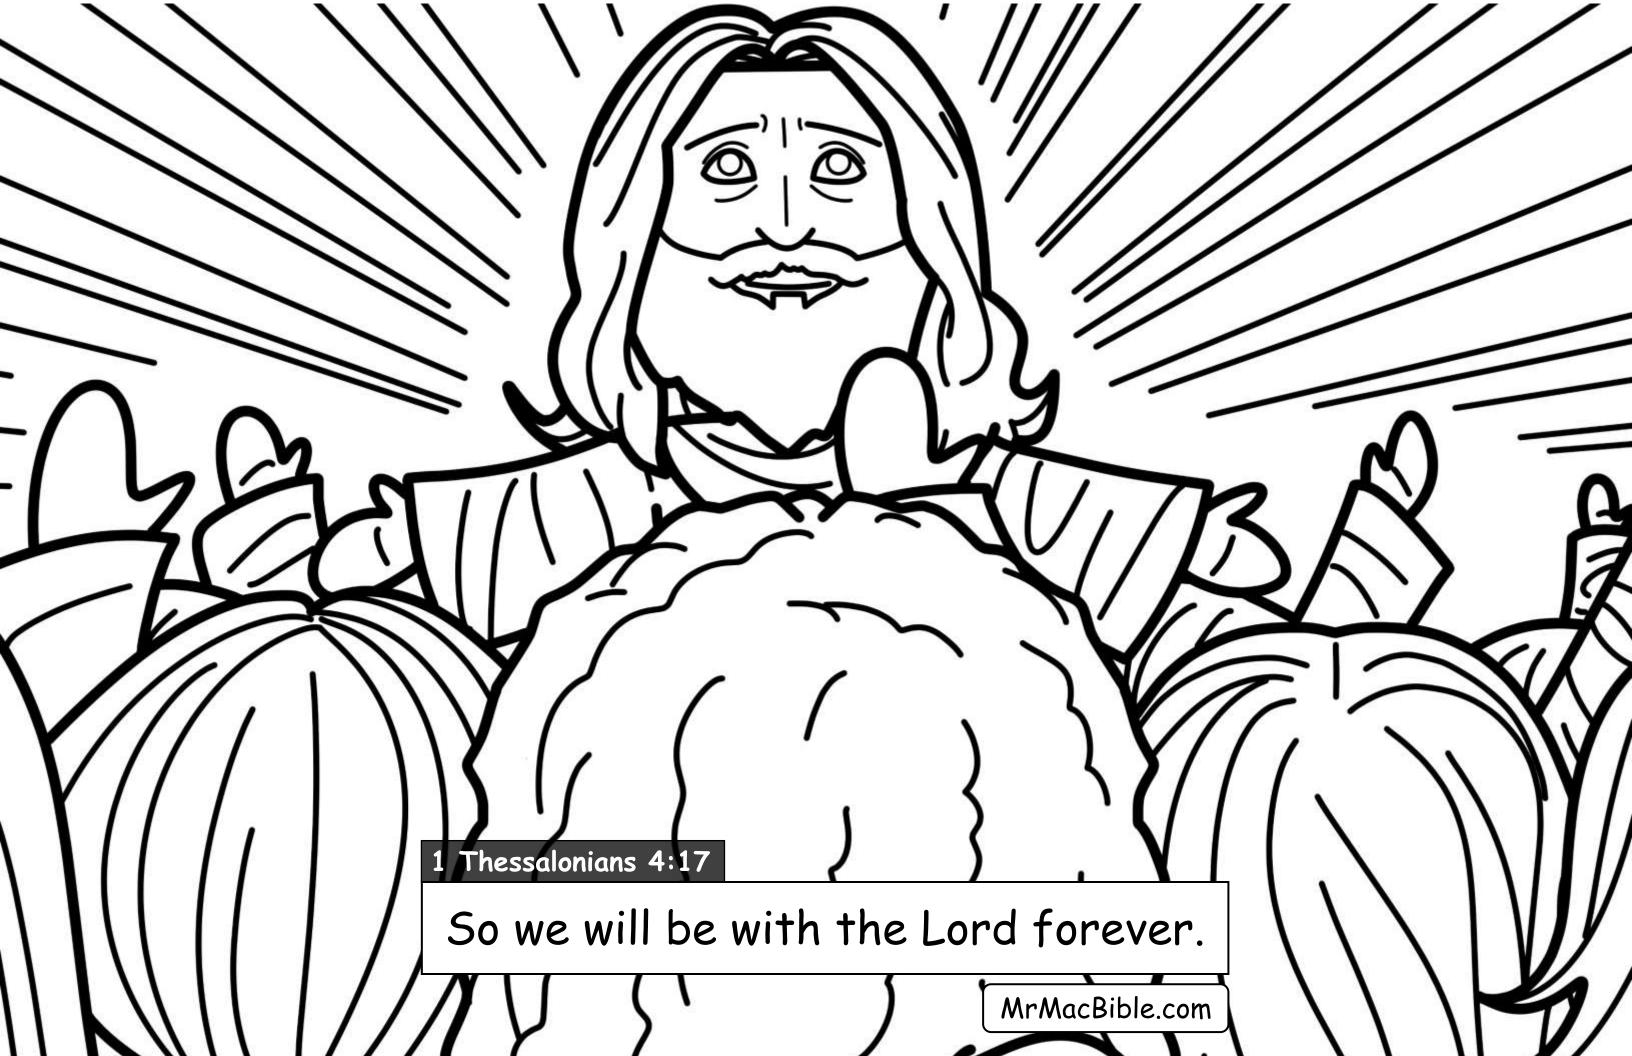

## My Favorite Verses

Using <u>nothing but real Bible verses</u>... in this final book of Mr. Mac's "favorite verses" we color our way through parts of Joel, Zachariah, Malachi and all of Matthew 24... to discover what will happen at the "end times" at the 2nd coming of Jesus.