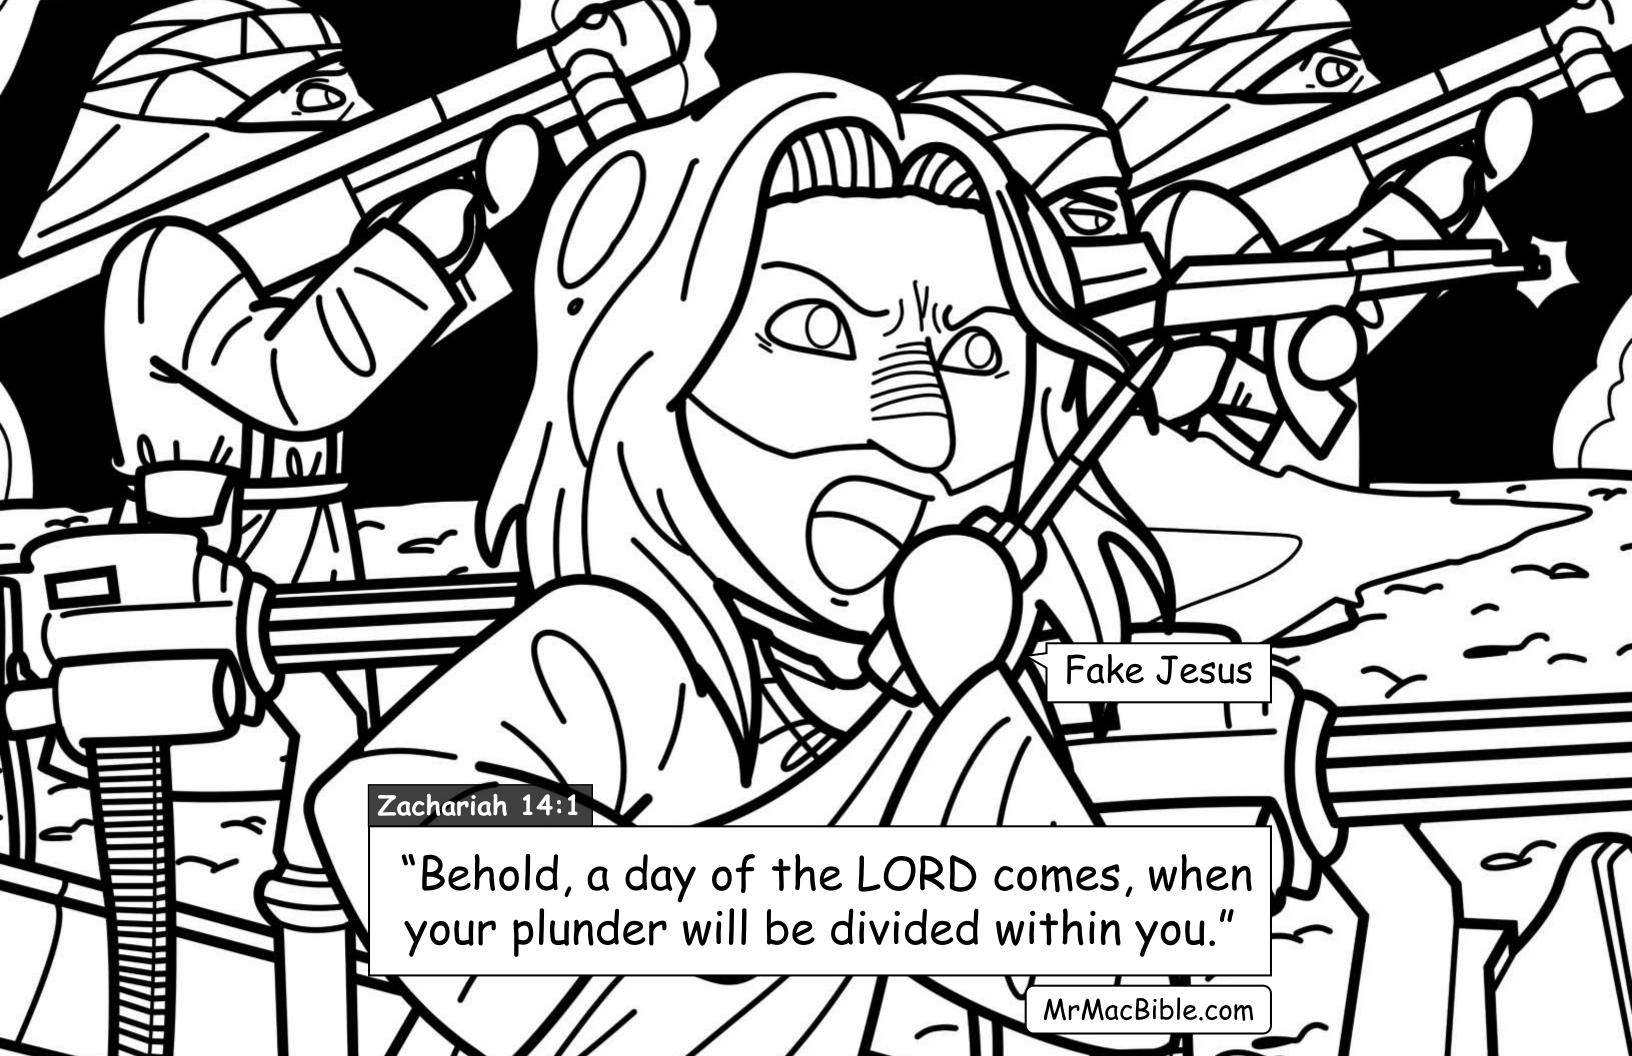

## My Favorite Verses

Using <u>nothing but real Bible verses</u>... in this final book of Mr. Mac's "favorite verses" we color our way through parts of Joel, Zachariah, Malachi and all of Matthew 24... to discover what will happen at the "end times" at the 2nd coming of Jesus.