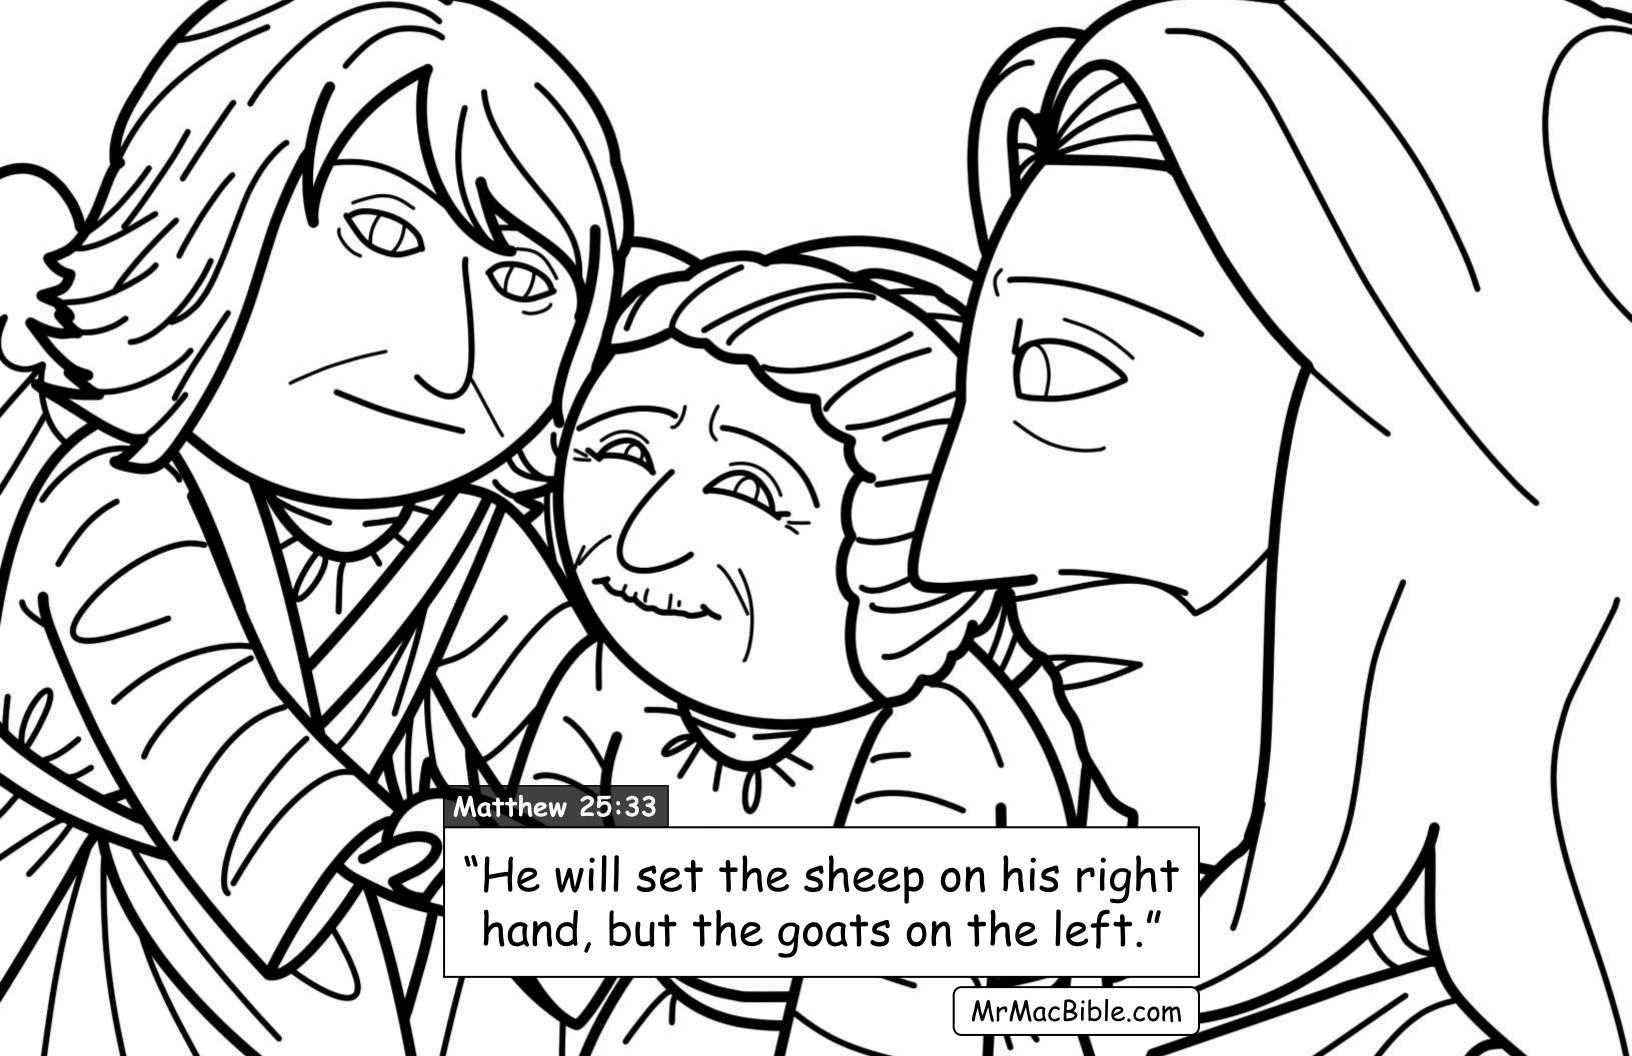

## My Favorite Verses

Using <u>nothing but real Bible verses</u>... in this final book of Mr. Mac's "favorite verses" we color our way through parts of Joel, Zachariah, Malachi and all of Matthew 24... to discover what will happen at the "end times" at the 2nd coming of Jesus.