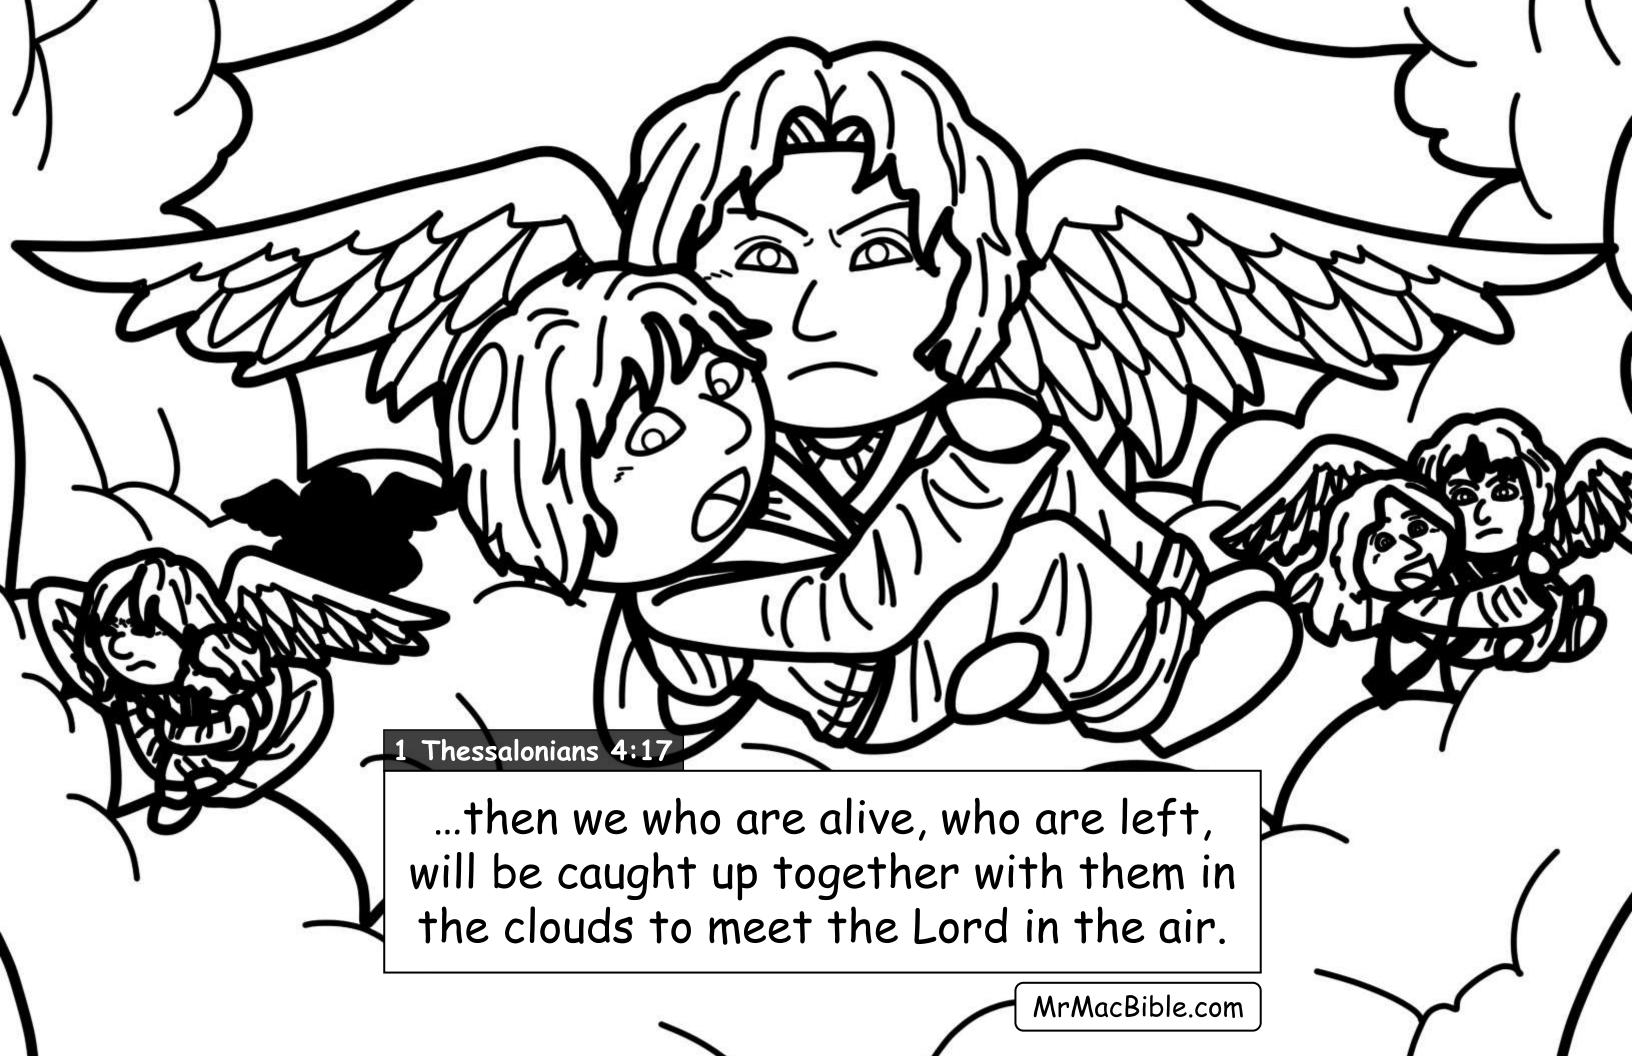

## My Favorite Verses

Using <u>nothing but real Bible verses</u>... in this final book of Mr. Mac's "favorite verses" we color our way through parts of Joel, Zachariah, Malachi and all of Matthew 24... to discover what will happen at the "end times" at the 2nd coming of Jesus.