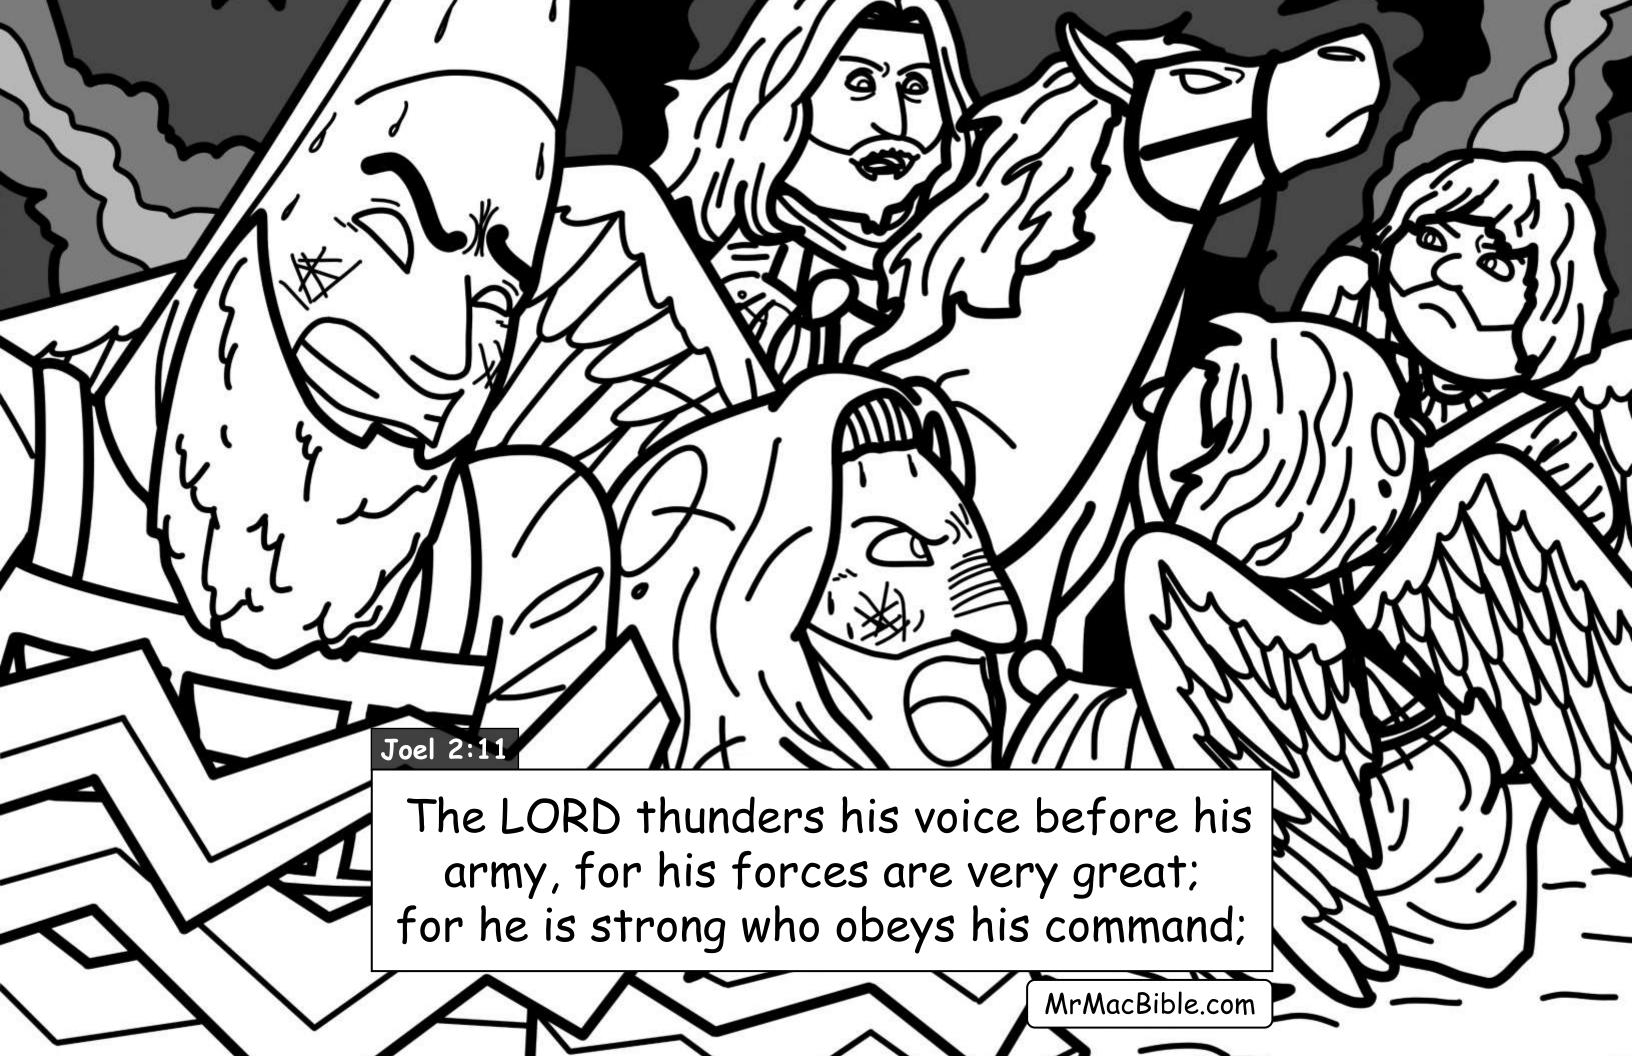

## My Favorite Verses

Using <u>nothing but real Bible verses</u>... in this final book of Mr. Mac's "favorite verses" we color our way through parts of Joel, Zachariah, Malachi and all of Matthew 24... to discover what will happen at the "end times" at the 2nd coming of Jesus.