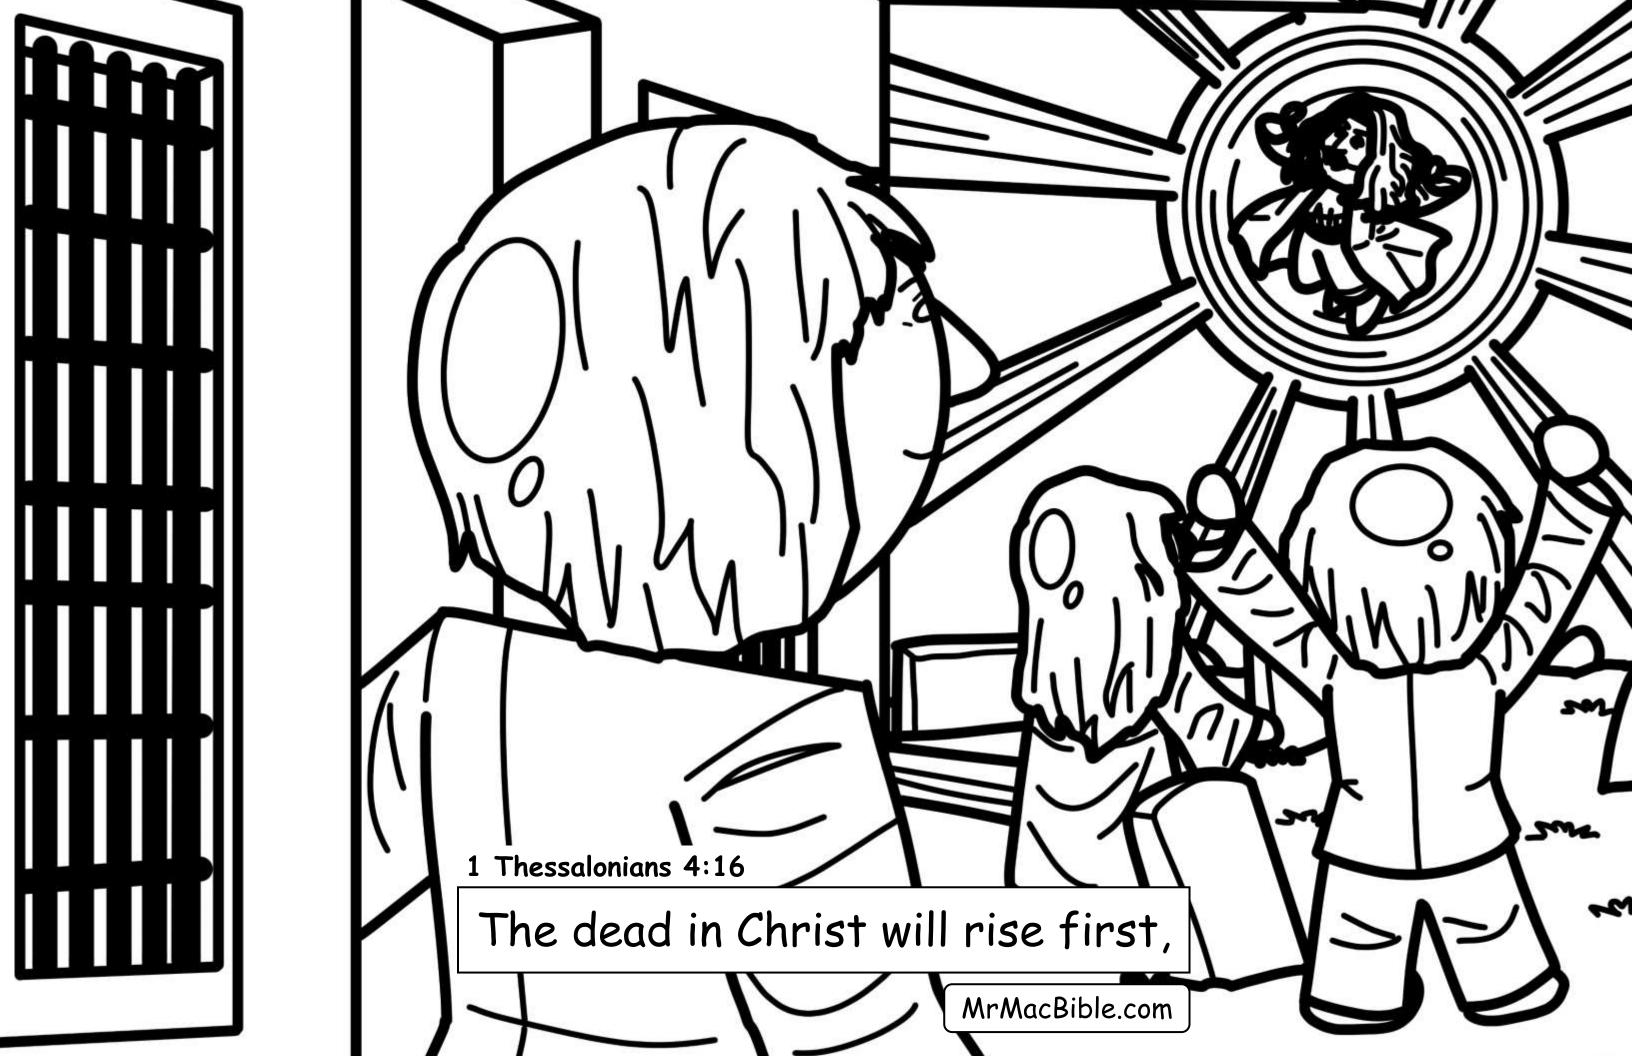

## My Favorite Verses

Using <u>nothing but real Bible verses</u>... in this final book of Mr. Mac's "favorite verses" we color our way through parts of Joel, Zachariah, Malachi and all of Matthew 24... to discover what will happen at the "end times" at the 2nd coming of Jesus.