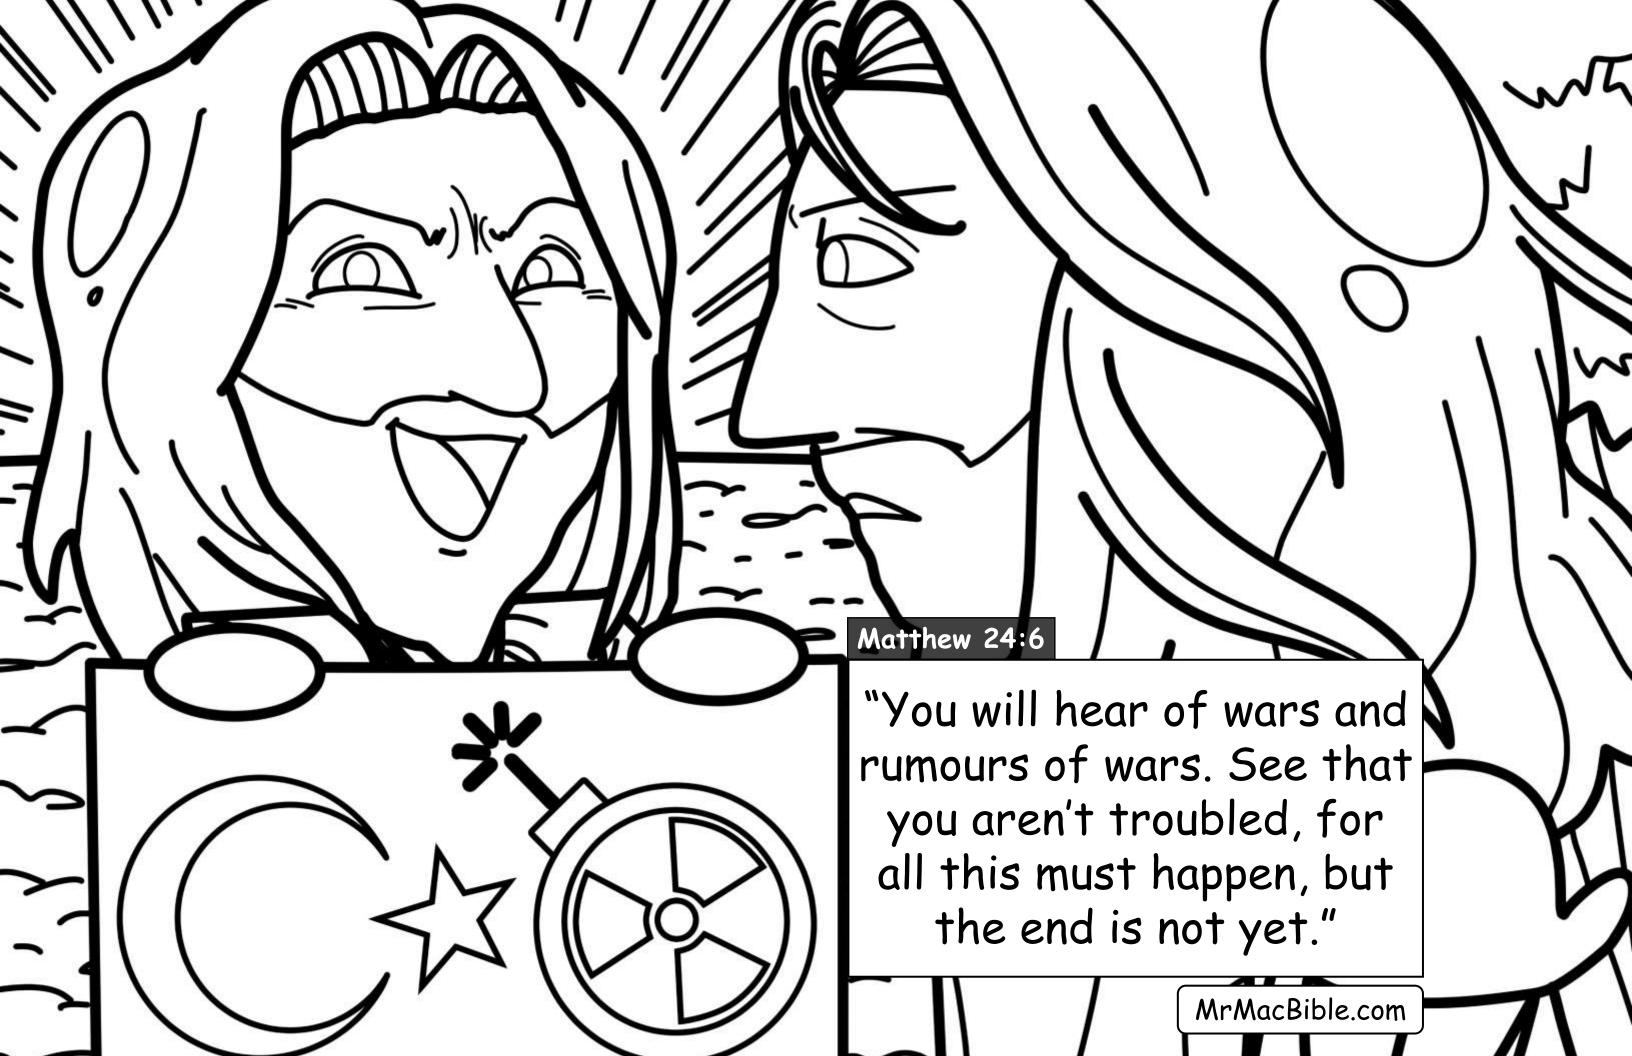

## My Favorite Verses

Using <u>nothing but real Bible verses</u>... in this final book of Mr. Mac's "favorite verses" we color our way through parts of Joel, Zachariah, Malachi and all of Matthew 24... to discover what will happen at the "end times" at the 2nd coming of Jesus.