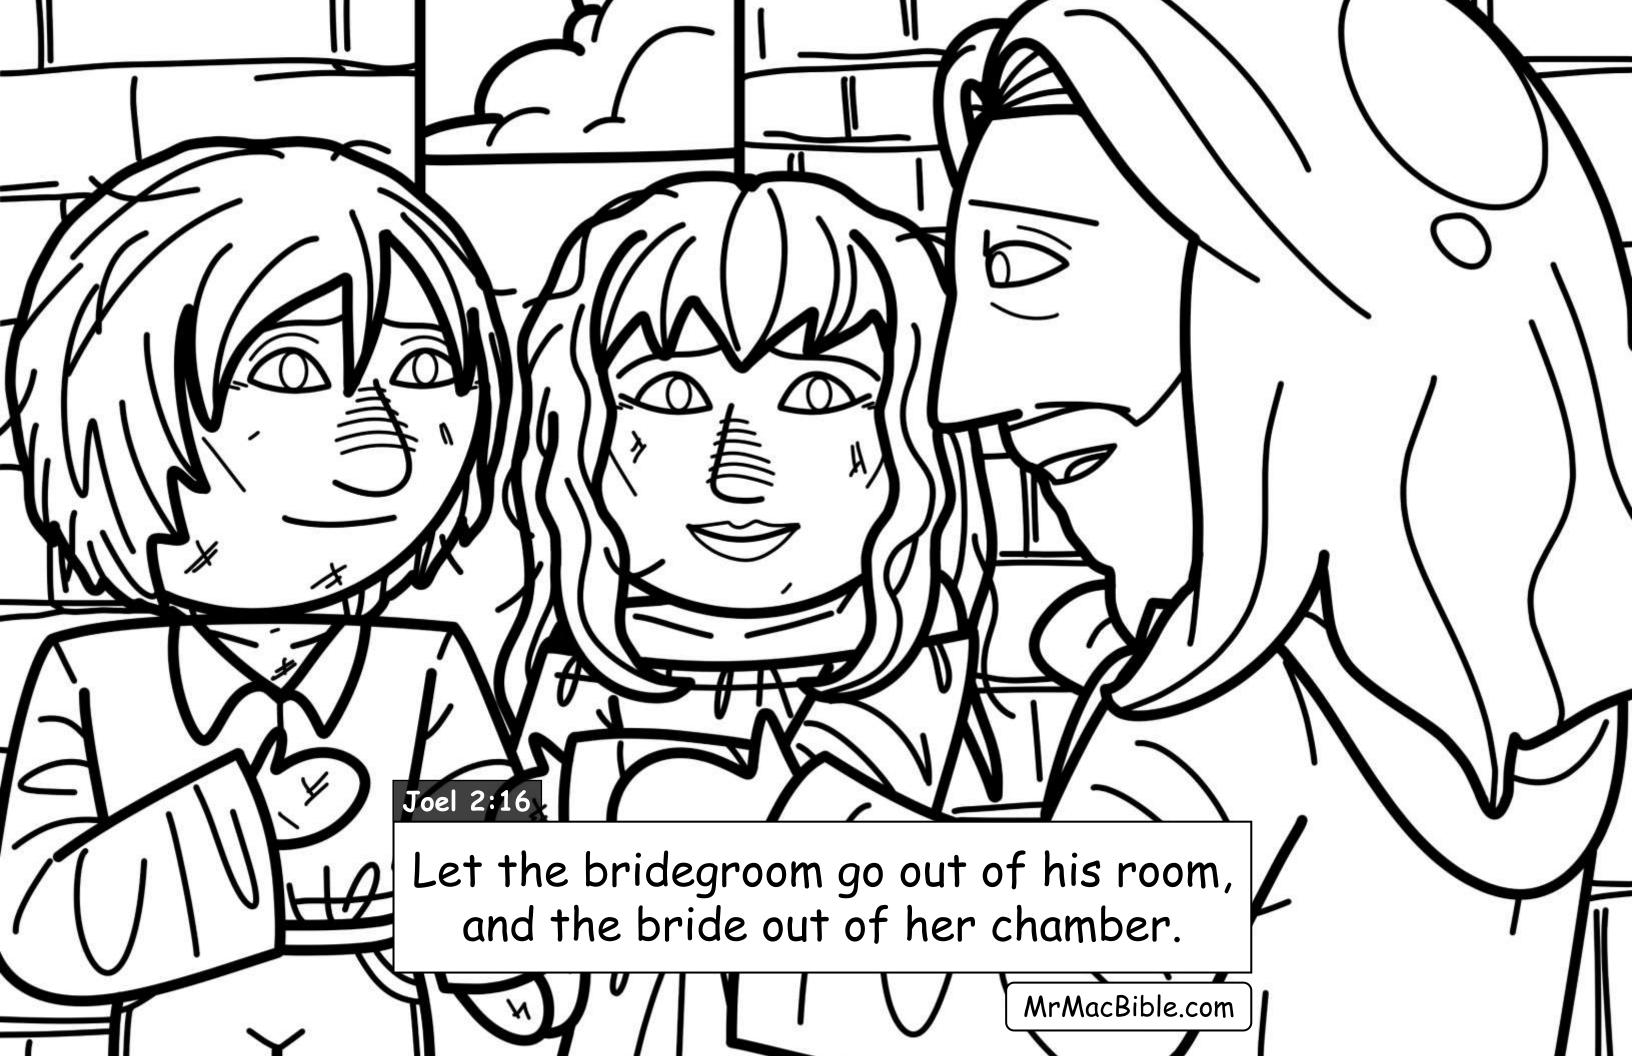

## My Favorite Verses

Using <u>nothing but real Bible verses</u>... in this final book of Mr. Mac's "favorite verses" we color our way through parts of Joel, Zachariah, Malachi and all of Matthew 24... to discover what will happen at the "end times" at the 2nd coming of Jesus.