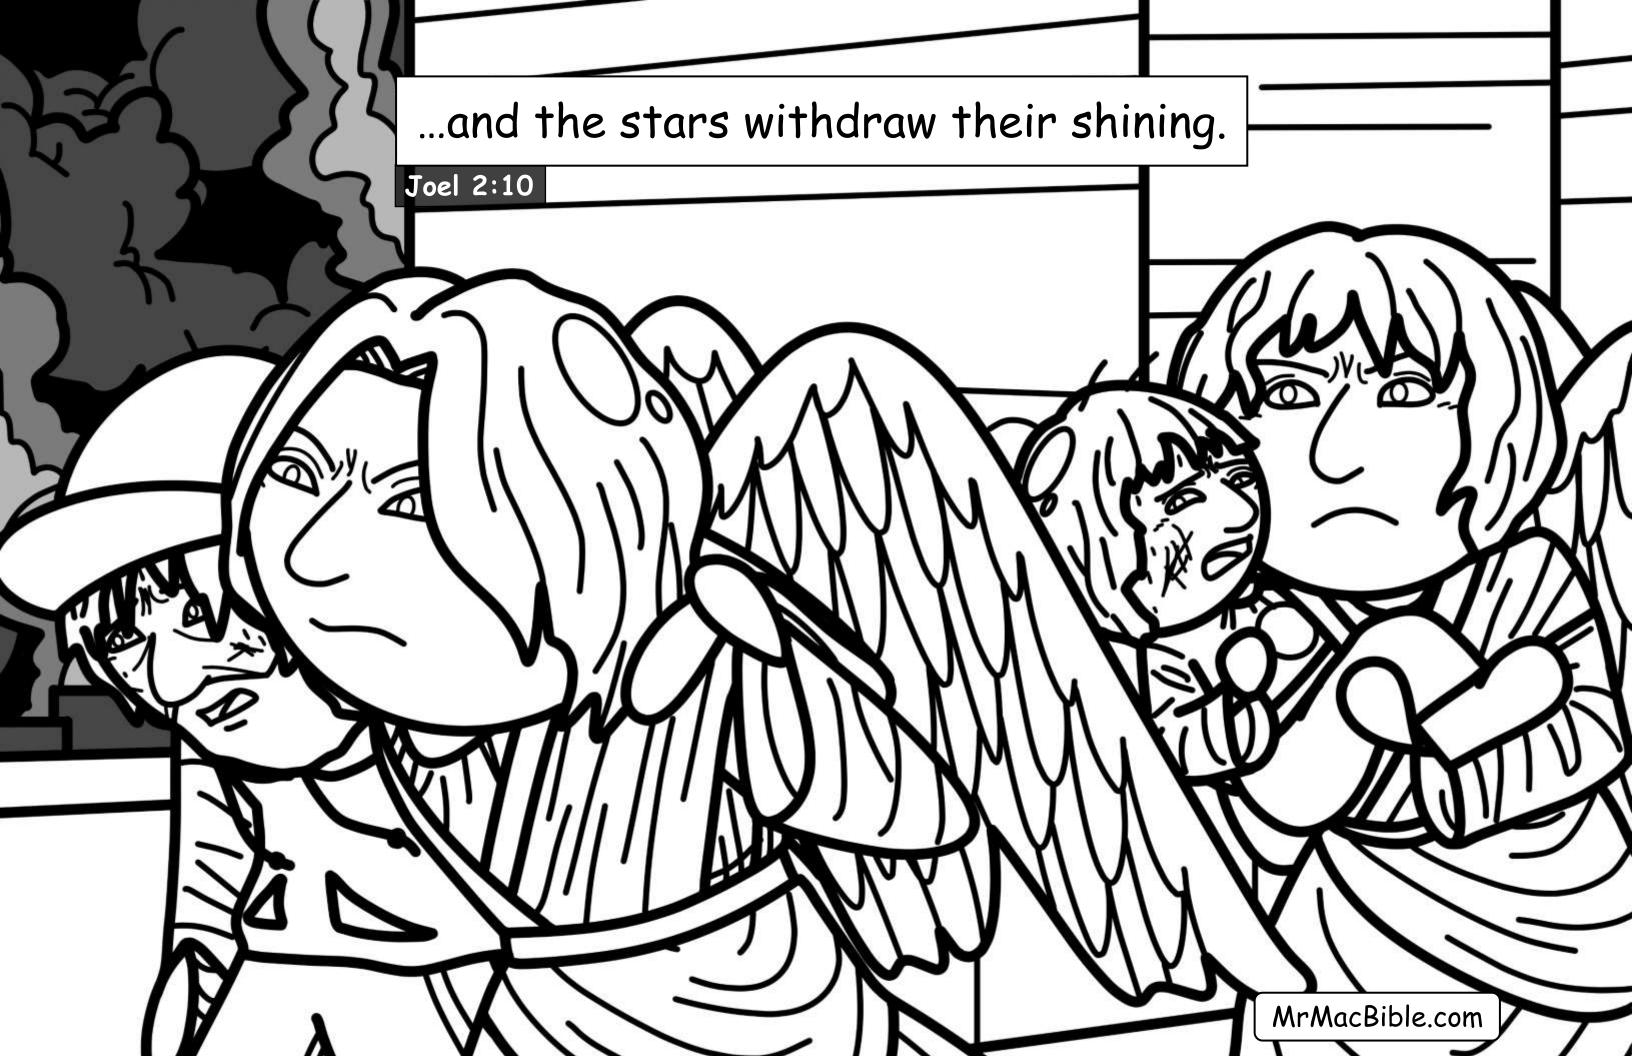

## My Favorite Verses

Using <u>nothing but real Bible verses</u>... in this final book of Mr. Mac's "favorite verses" we color our way through parts of Joel, Zachariah, Malachi and all of Matthew 24... to discover what will happen at the "end times" at the 2nd coming of Jesus.