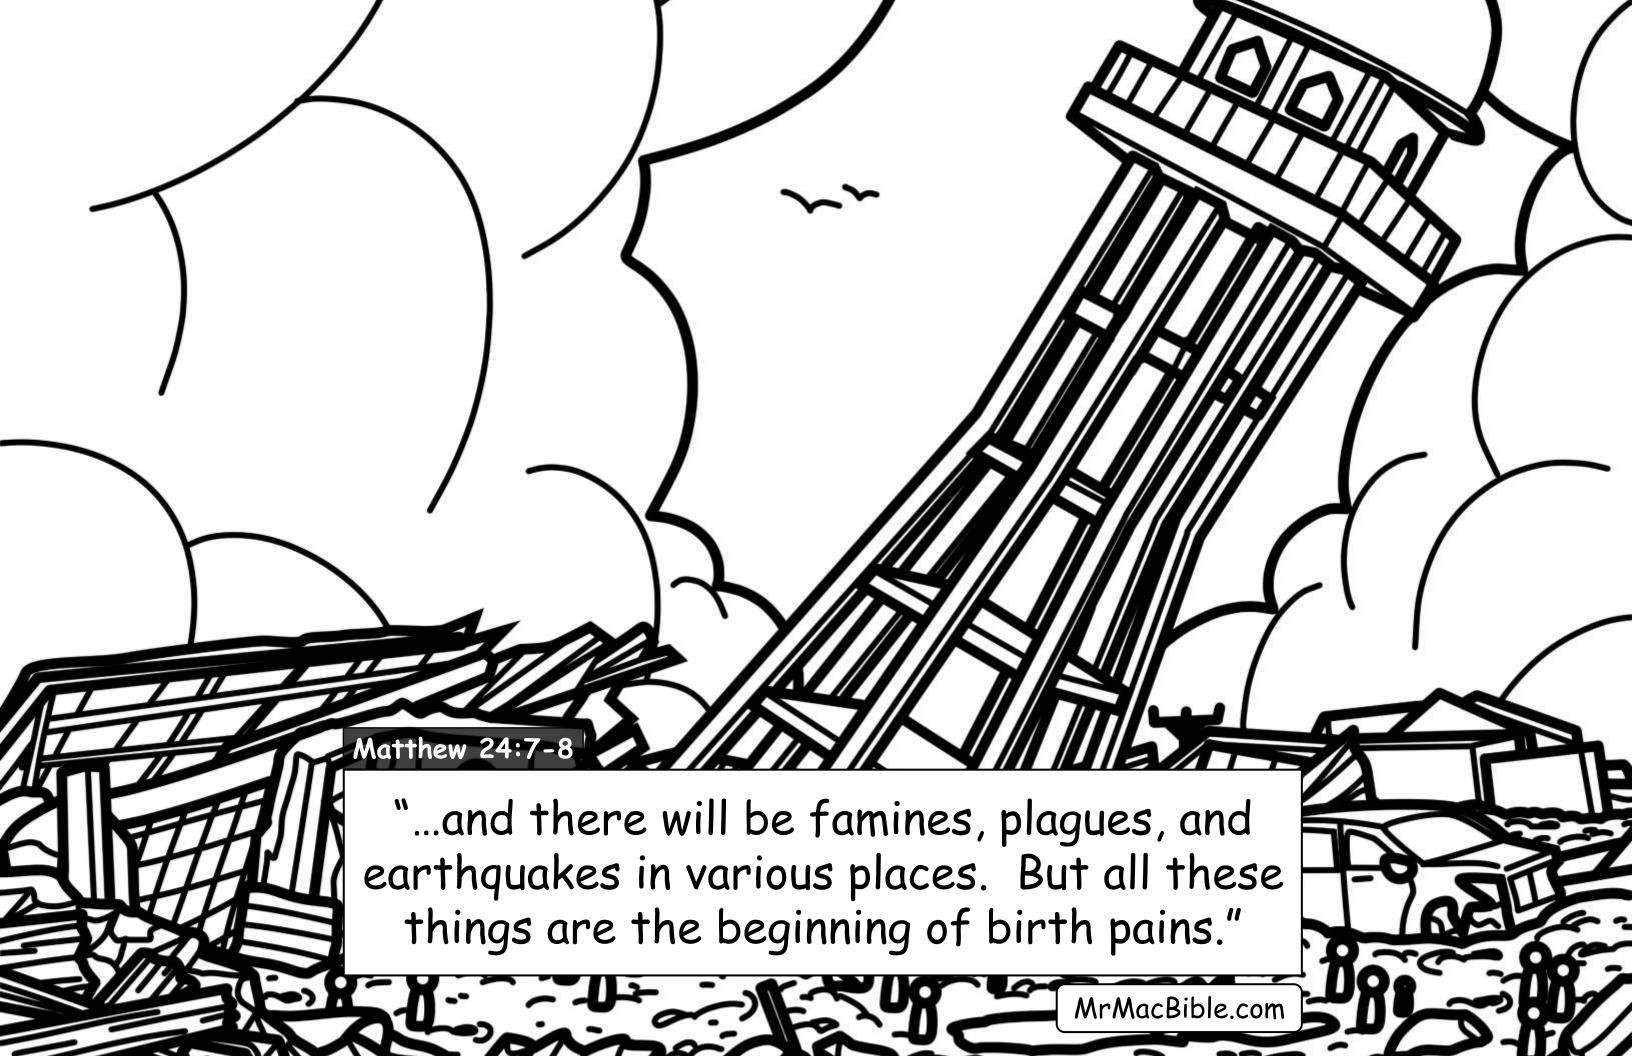

## My Favorite Verses

Using <u>nothing but real Bible verses</u>... in this final book of Mr. Mac's "favorite verses" we color our way through parts of Joel, Zachariah, Malachi and all of Matthew 24... to discover what will happen at the "end times" at the 2nd coming of Jesus.