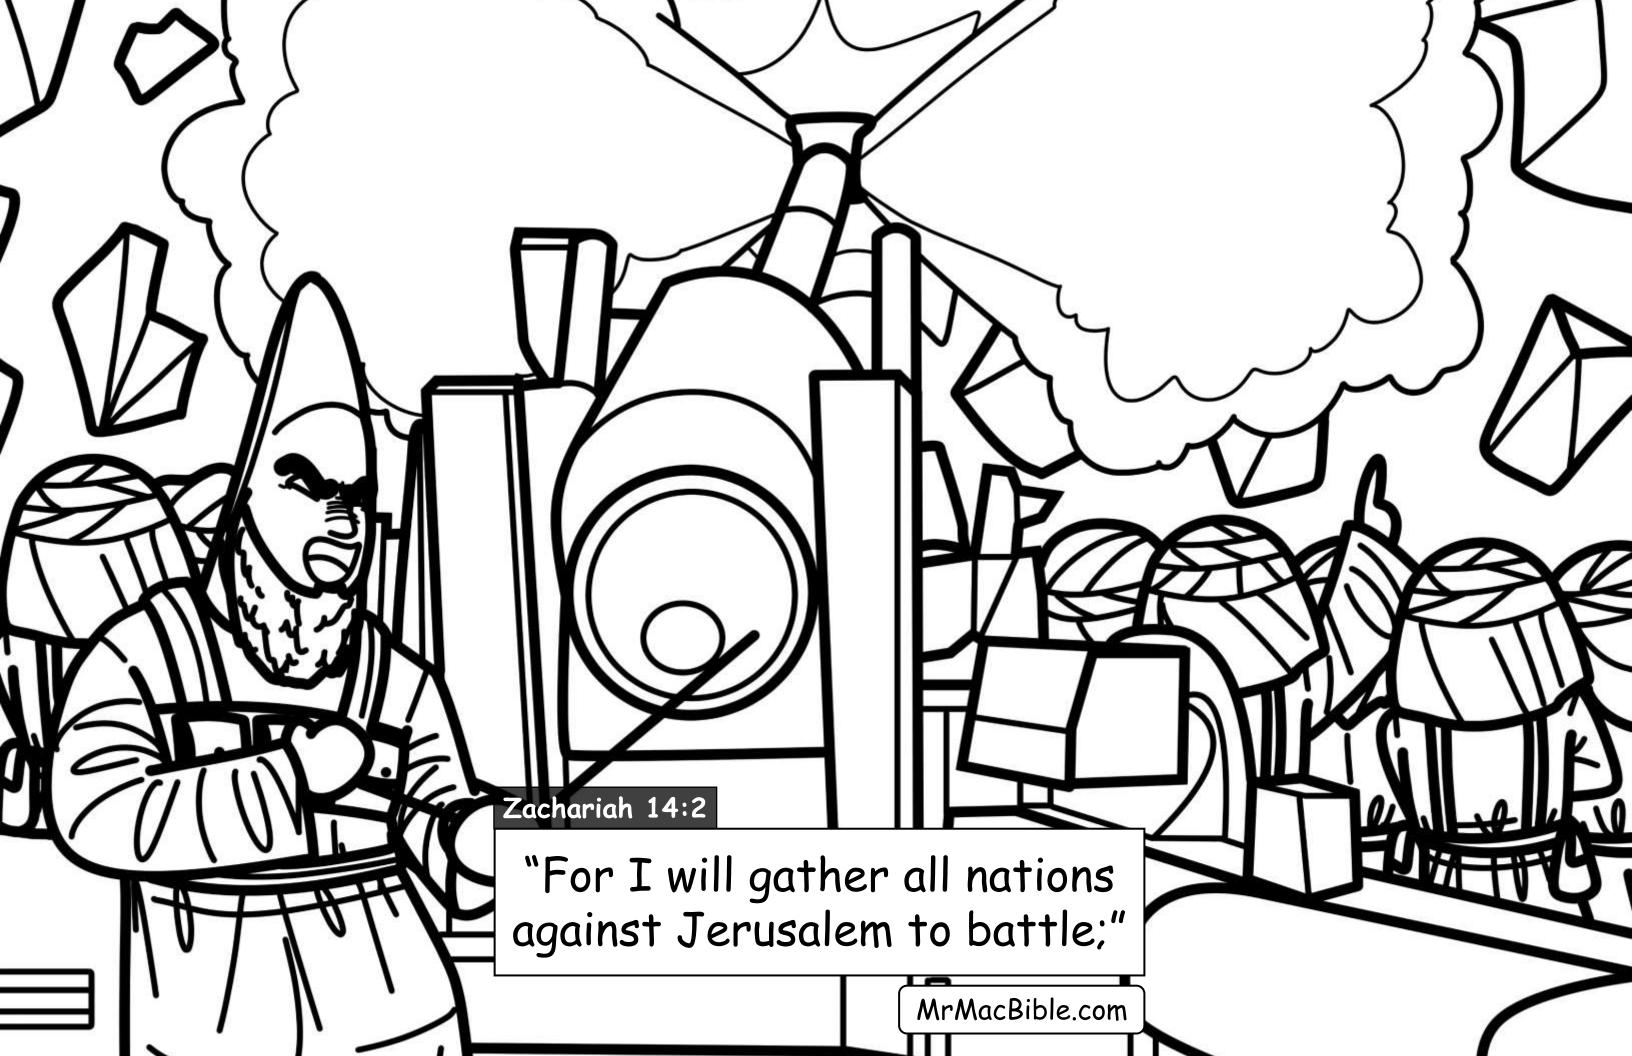

## My Favorite Verses

Using <u>nothing but real Bible verses</u>... in this final book of Mr. Mac's "favorite verses" we color our way through parts of Joel, Zachariah, Malachi and all of Matthew 24... to discover what will happen at the "end times" at the 2nd coming of Jesus.