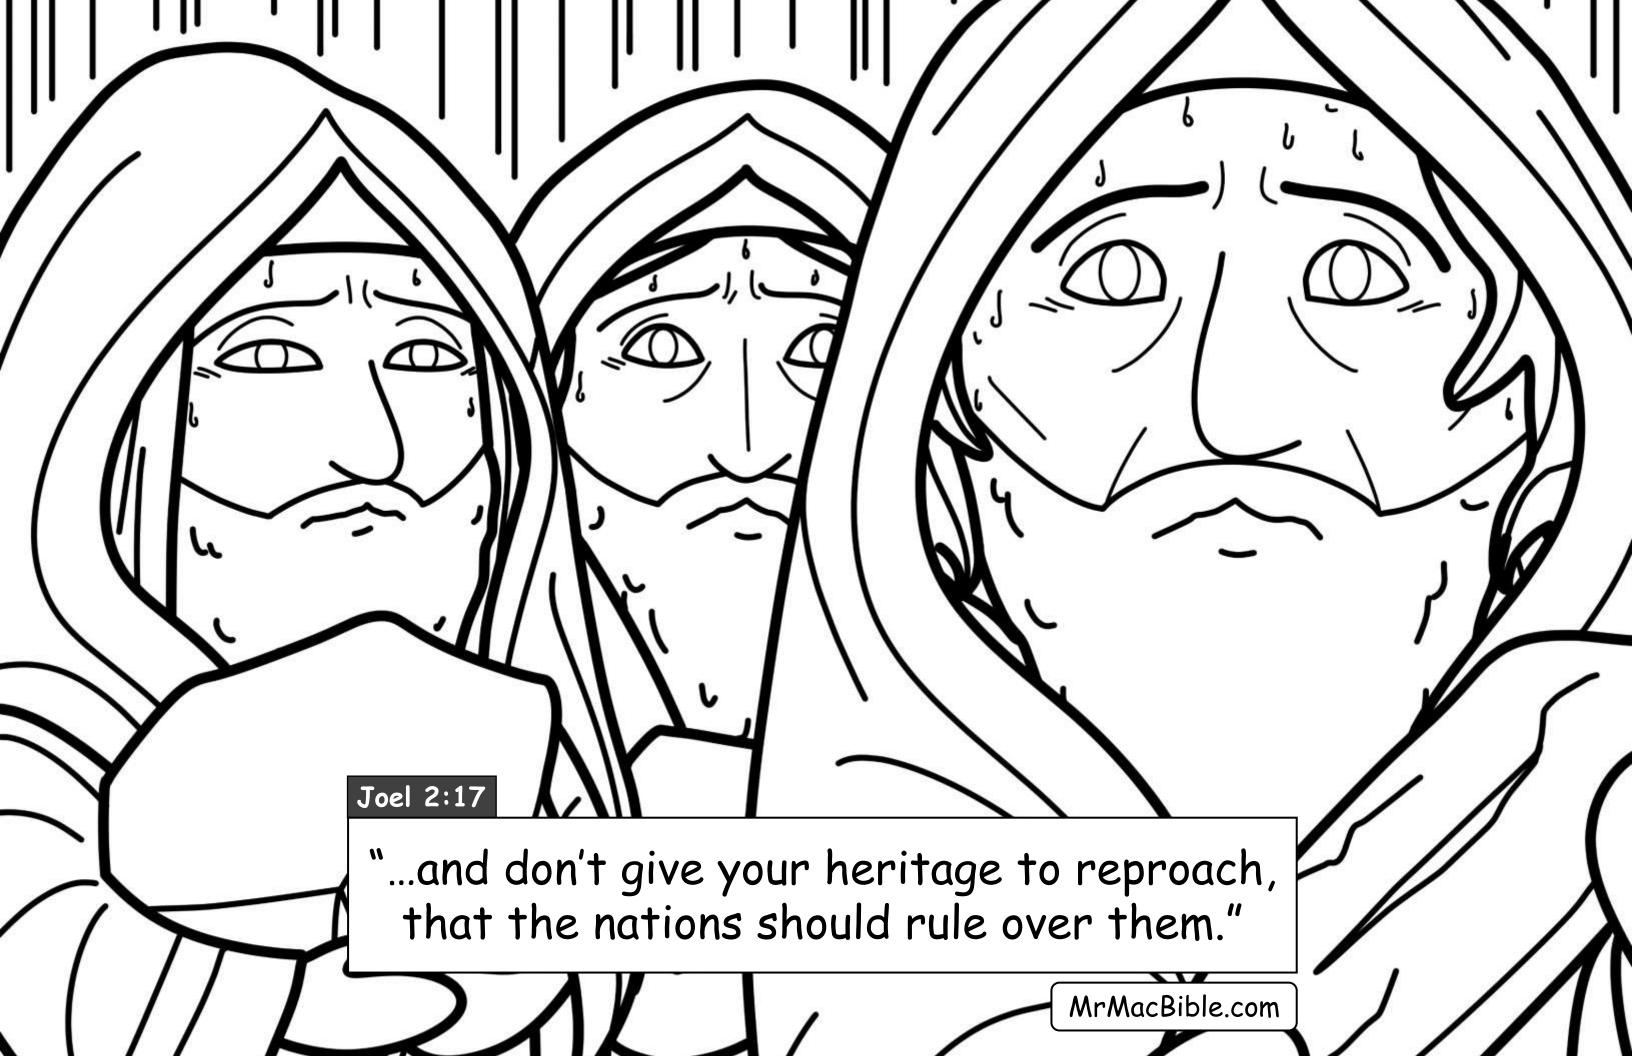

oloring Bible

## My Favorite Verses

Using <u>nothing but real Bible verses</u>... in this final book of Mr. Mac's "favorite verses" we color our way through parts of Joel, Zachariah, Malachi and all of Matthew 24... to discover what will happen at the "end times" at the 2nd coming of Jesus.

Every coloring page may be copied and shared "as is" when given free of charge!

Read all of our books for free at <a href="https://www.MrMacBible.com">www.MrMacBible.com</a>
Copyright © 2021 Mr. Mac Bible, Inc. All rights reserved.

Authored by D. Scott McNamara (Mr. Mac); Illustrated by Kirsten Nimwey, Charlene Mae Malonzo and Harkin Deximire!

All verses taken from the World English Bible, British Edition (WEBBE) ® Public Domain