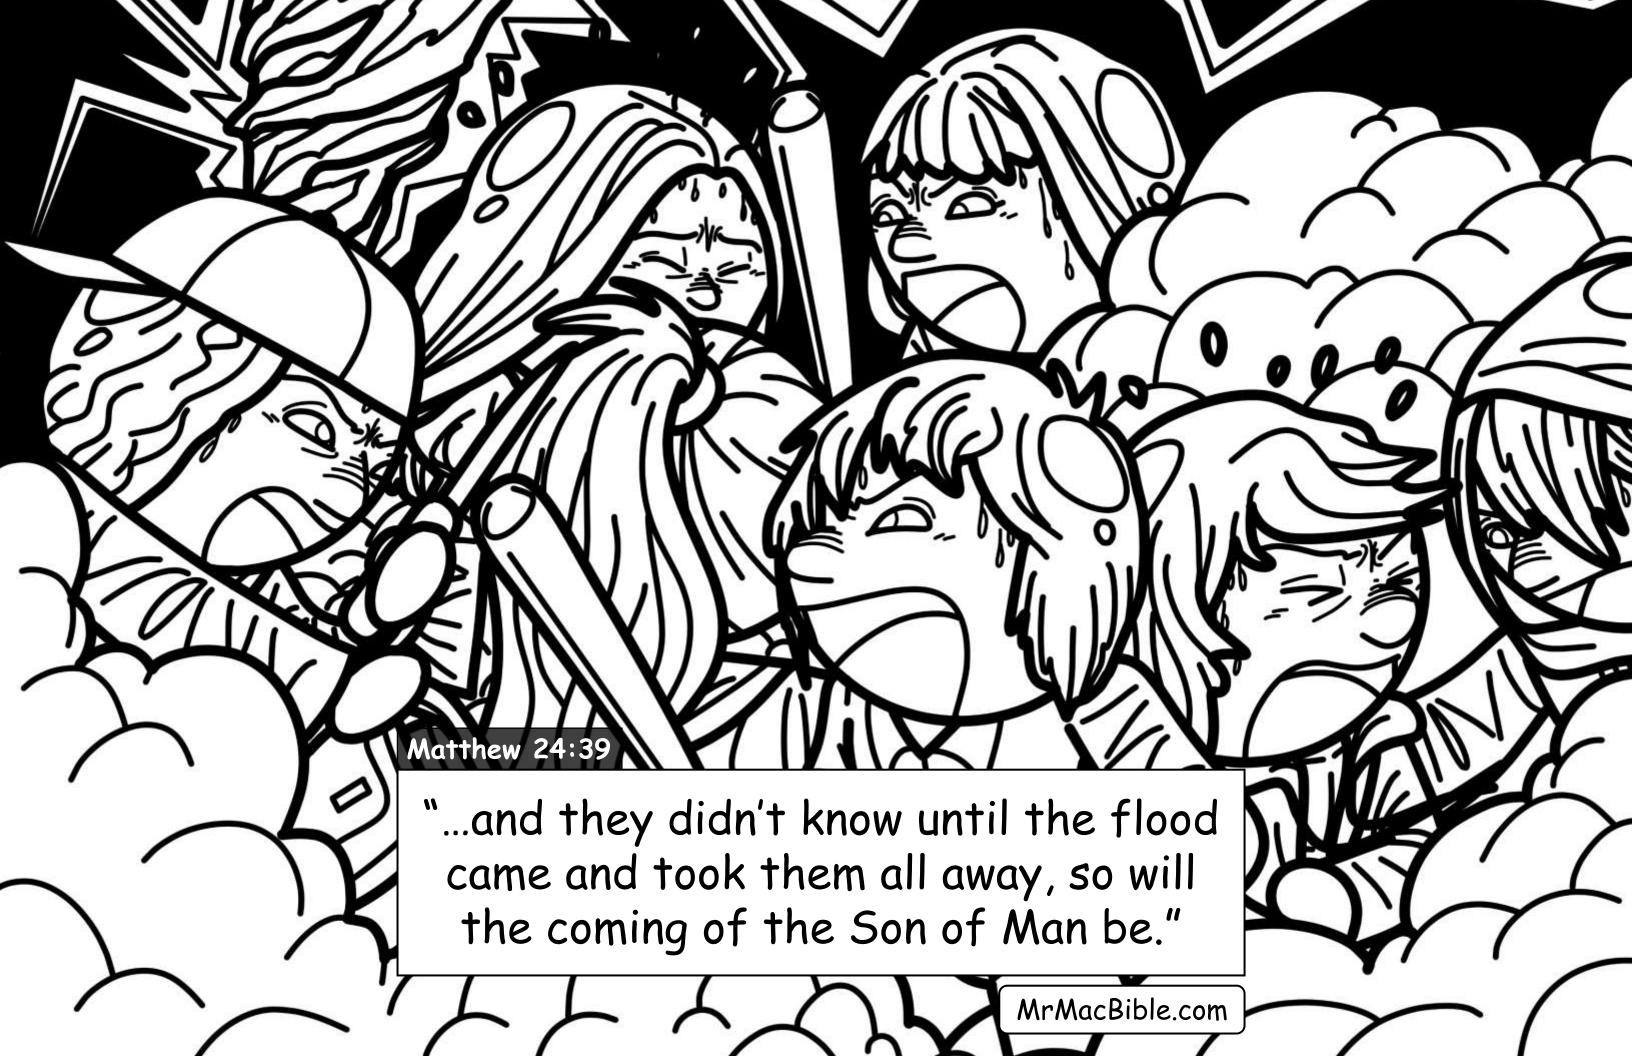

## My Favorite Verses

Using <u>nothing but real Bible verses</u>... in this final book of Mr. Mac's "favorite verses" we color our way through parts of Joel, Zachariah, Malachi and all of Matthew 24... to discover what will happen at the "end times" at the 2nd coming of Jesus.