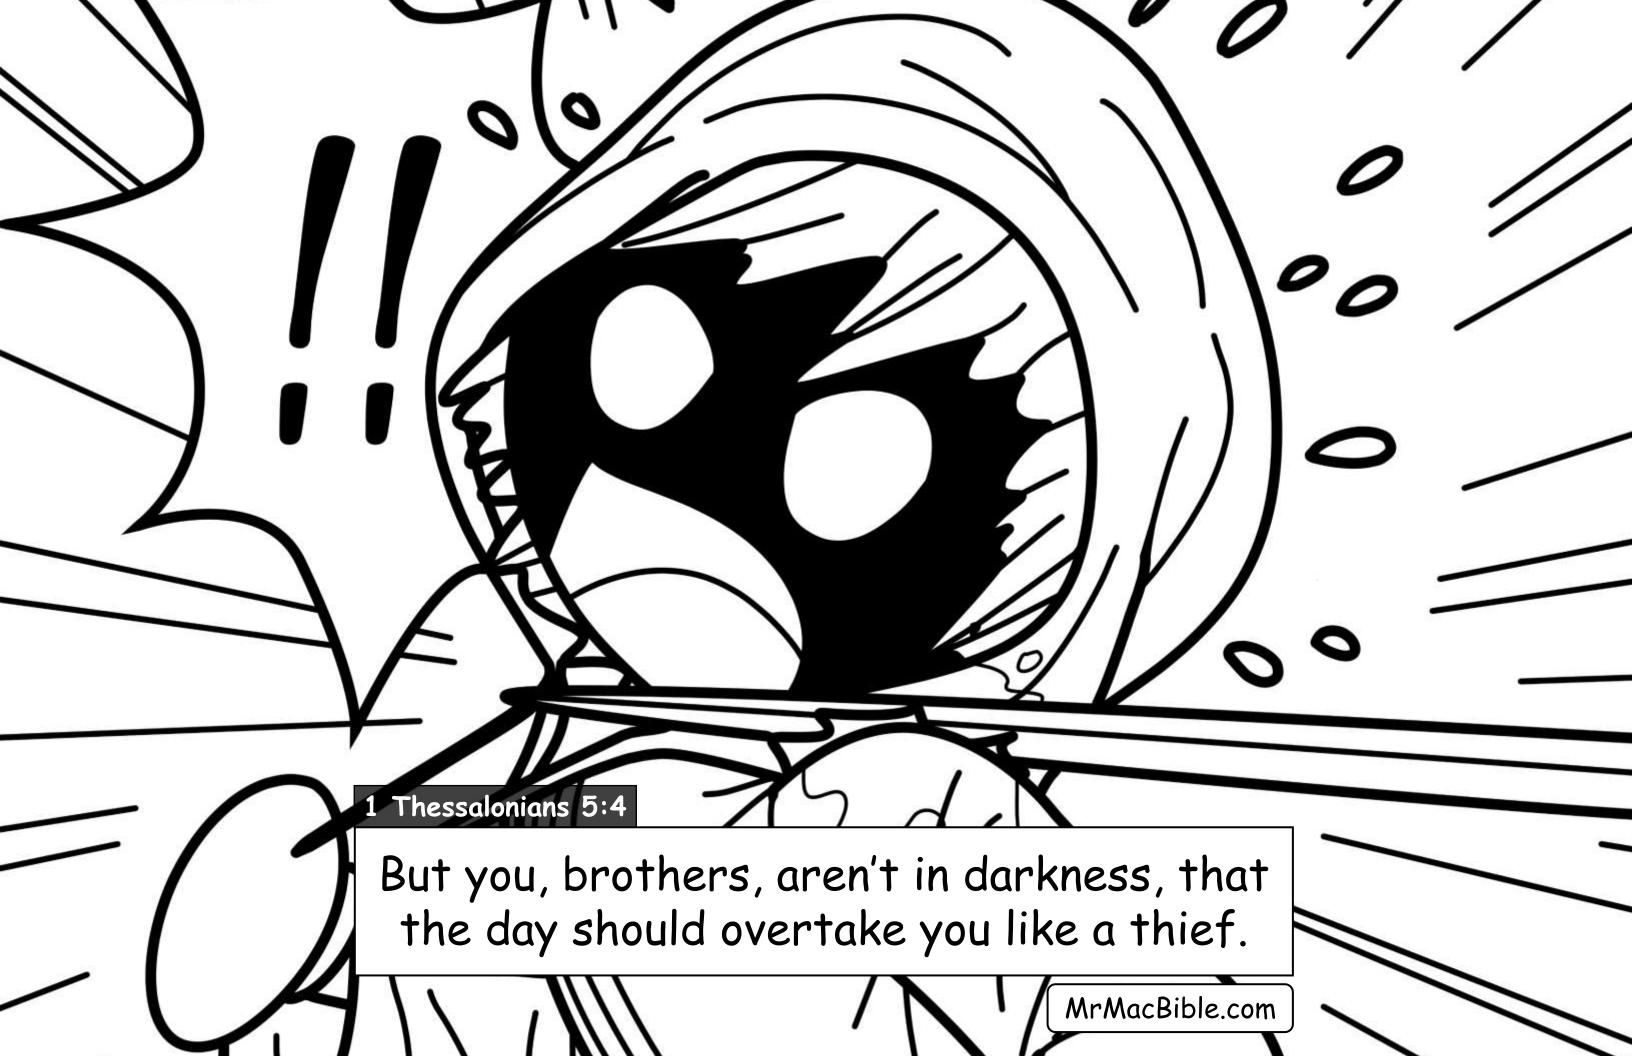

## My Favorite Verses

Using <u>nothing but real Bible verses</u>... in this final book of Mr. Mac's "favorite verses" we color our way through parts of Joel, Zachariah, Malachi and all of Matthew 24... to discover what will happen at the "end times" at the 2nd coming of Jesus.