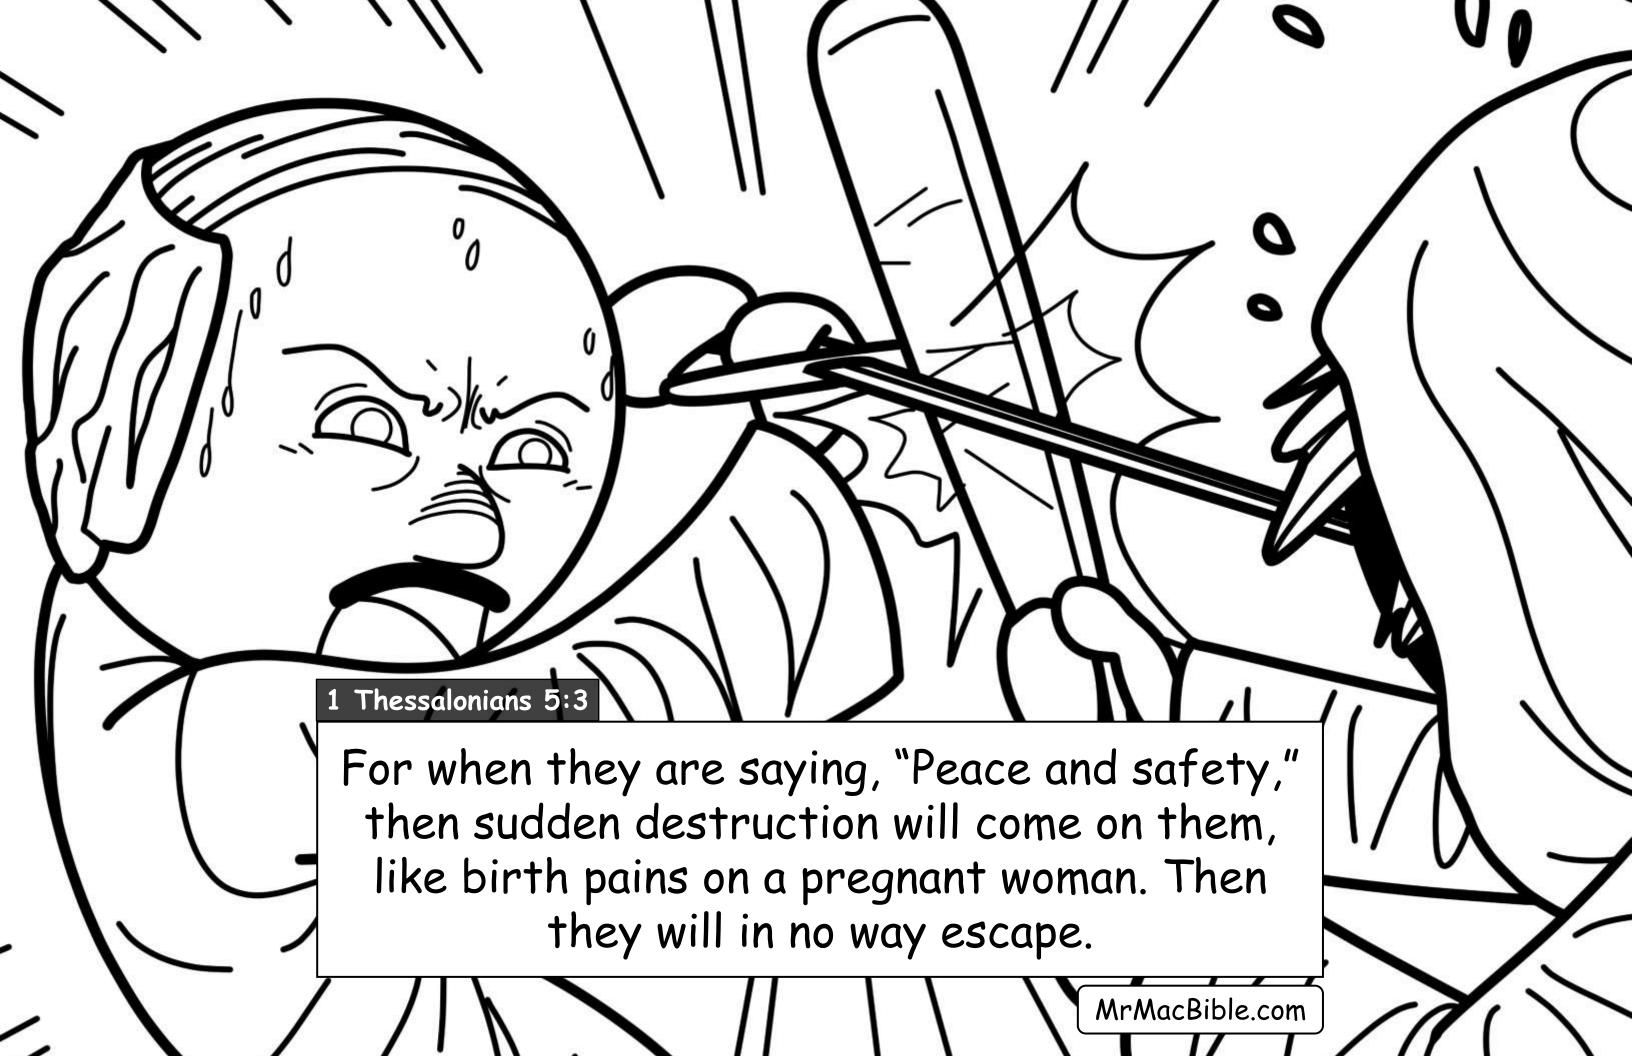

## My Favorite Verses

Using <u>nothing but real Bible verses</u>... in this final book of Mr. Mac's "favorite verses" we color our way through parts of Joel, Zachariah, Malachi and all of Matthew 24... to discover what will happen at the "end times" at the 2nd coming of Jesus.