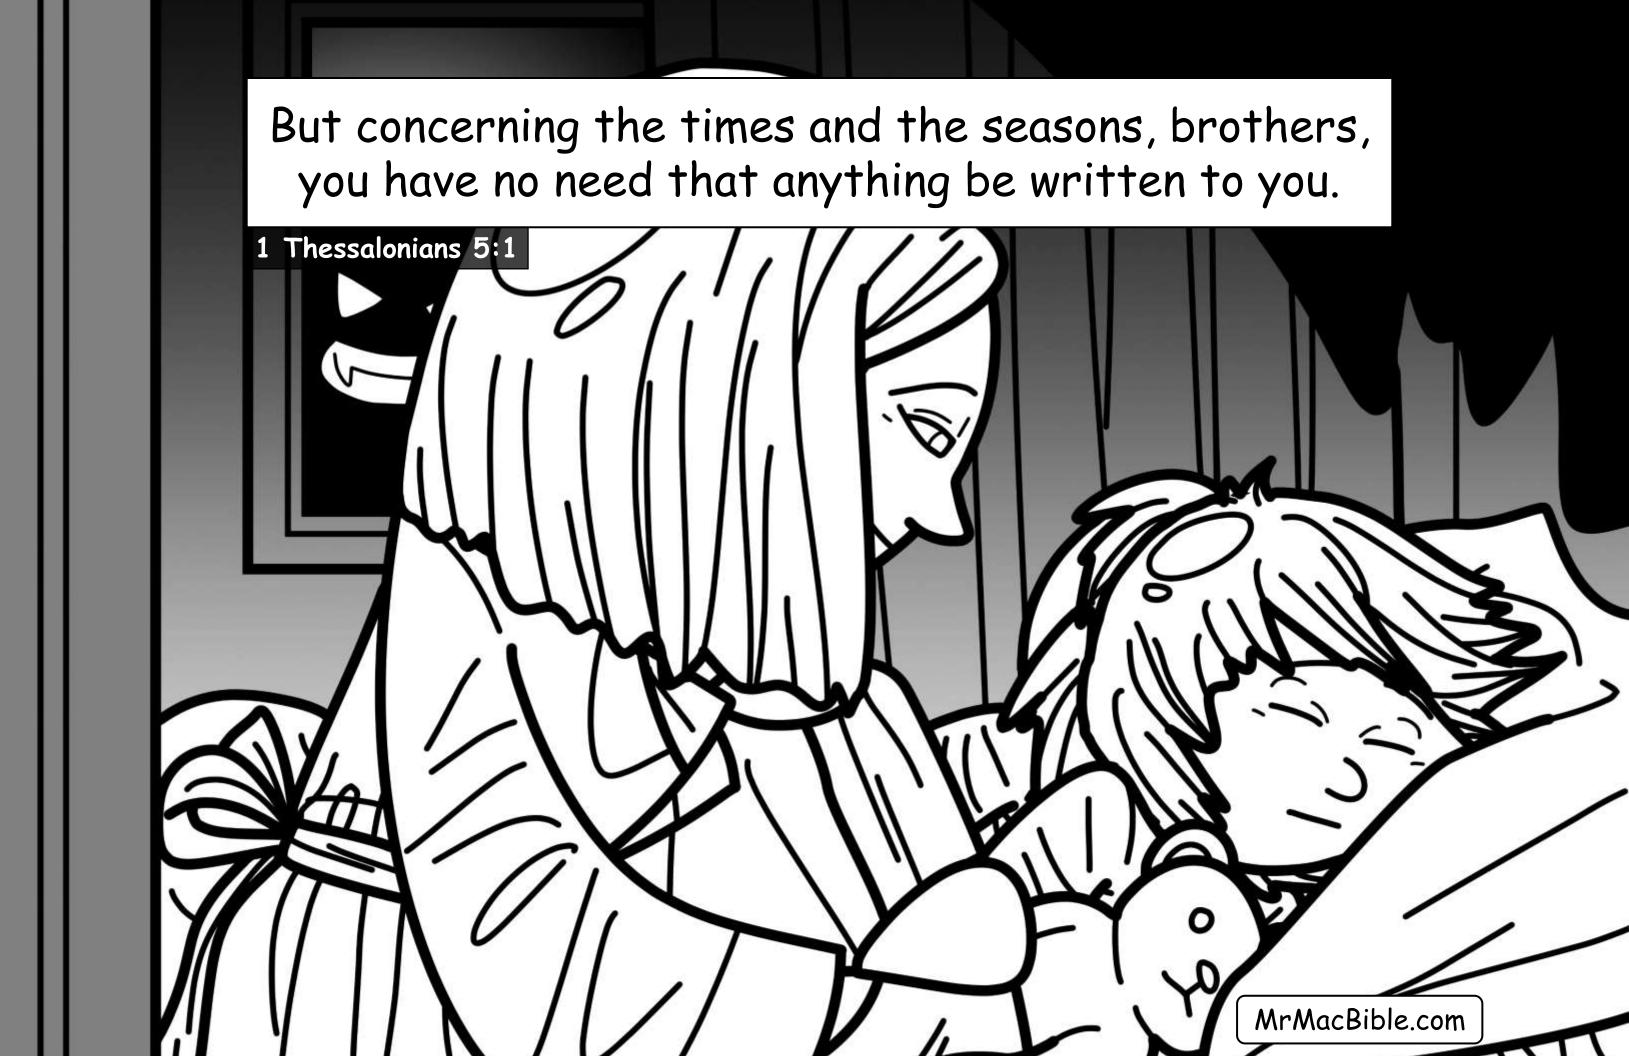

## My Favorite Verses

Using <u>nothing but real Bible verses</u>... in this final book of Mr. Mac's "favorite verses" we color our way through parts of Joel, Zachariah, Malachi and all of Matthew 24... to discover what will happen at the "end times" at the 2nd coming of Jesus.