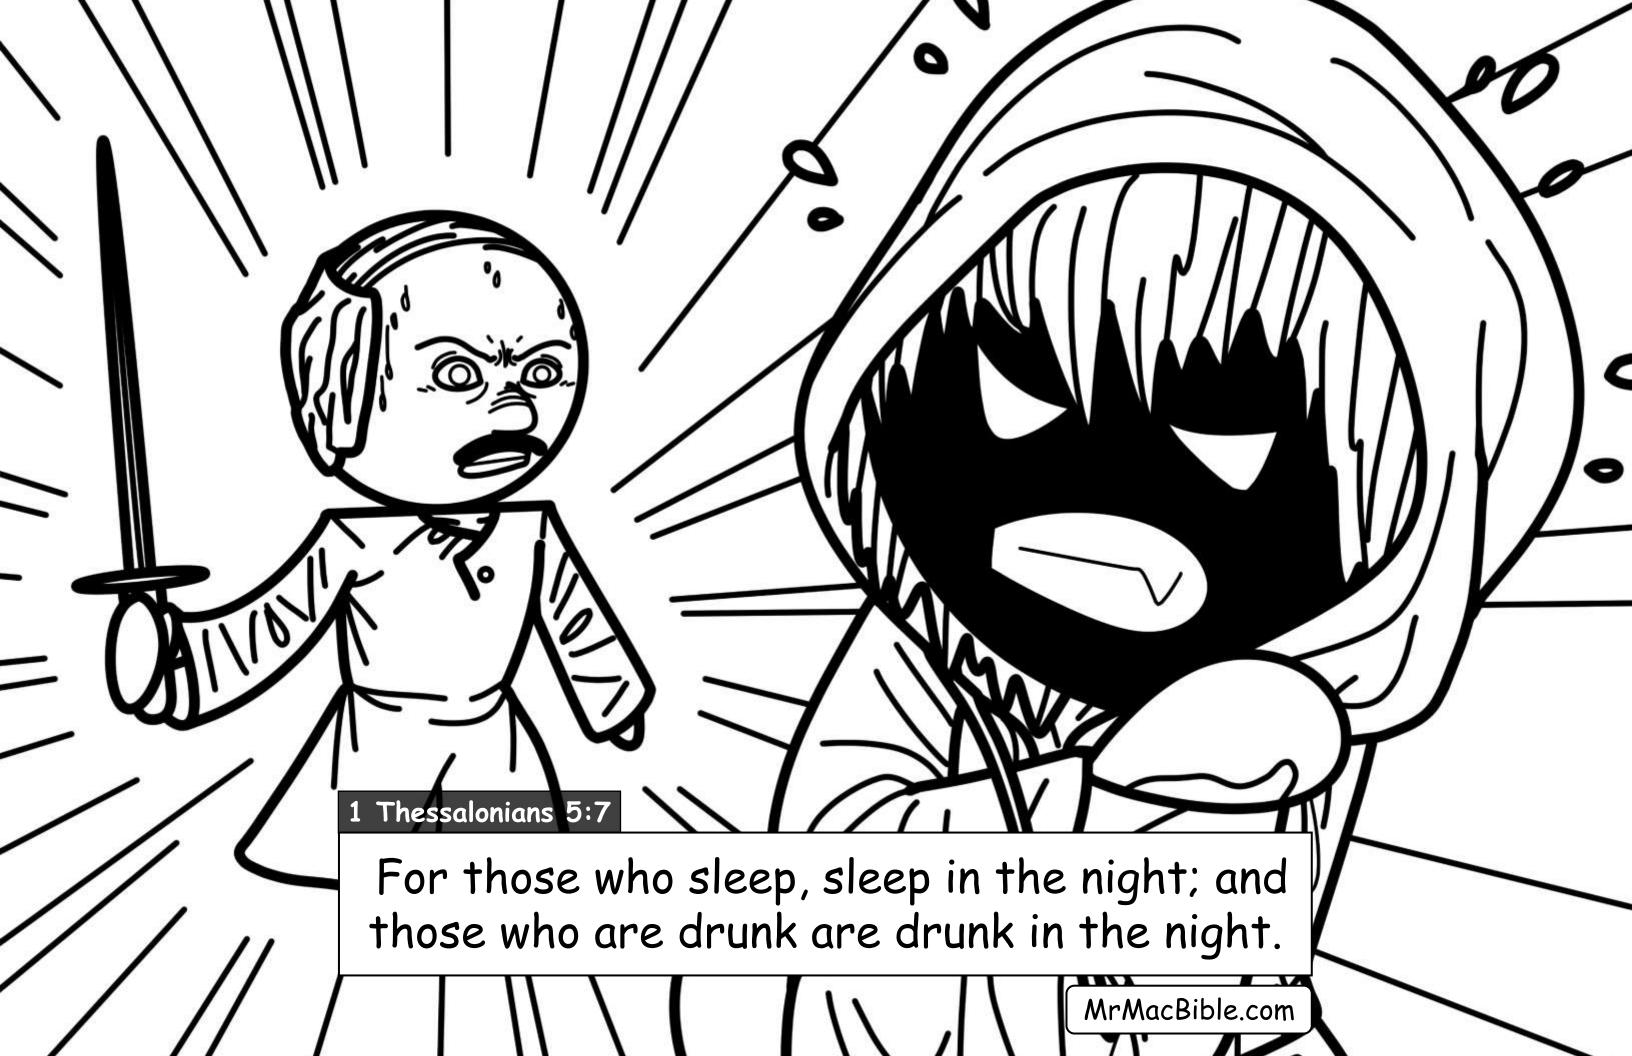

## My Favorite Verses

Using <u>nothing but real Bible verses</u>... in this final book of Mr. Mac's "favorite verses" we color our way through parts of Joel, Zachariah, Malachi and all of Matthew 24... to discover what will happen at the "end times" at the 2nd coming of Jesus.