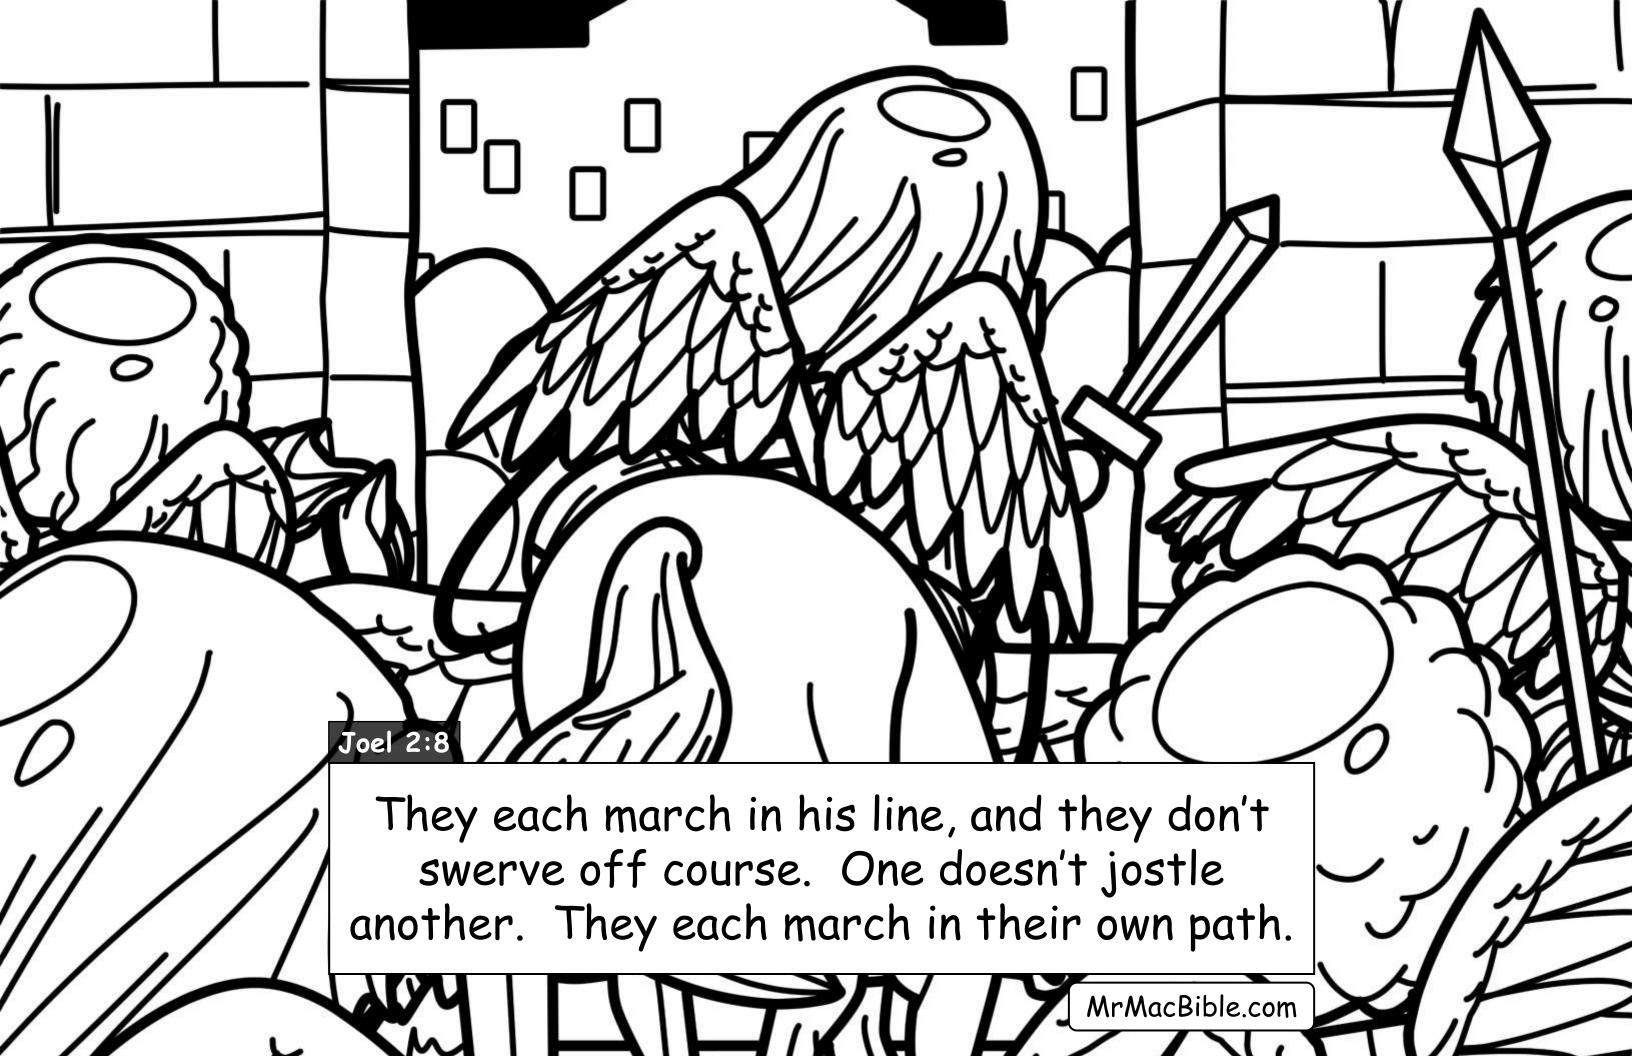

X17 ENGLISH SD

## JOEL TO JESUS - Coloring Bible

## My Favorite Verses

Using <u>nothing but real Bible verses</u>... in this final book of Mr. Mac's "favorite verses" we color our way through parts of Joel, Zachariah, Malachi and all of Matthew 24... to discover what will happen at the "end times" at the 2nd coming of Jesus.

Every coloring page may be copied and shared "as is" when given free of charge!

Read all of our books for free at <a href="https://www.MrMacBible.com">www.MrMacBible.com</a>
Copyright © 2021 Mr. Mac Bible, Inc. All rights reserved.

Authored by D. Scott McNamara (Mr. Mac); Illustrated by Kirsten Nimwey, Charlene Mae Malonzo and Harkin Deximire!

All verses taken from the World English Bible, British Edition (WEBBE) ® Public Domain