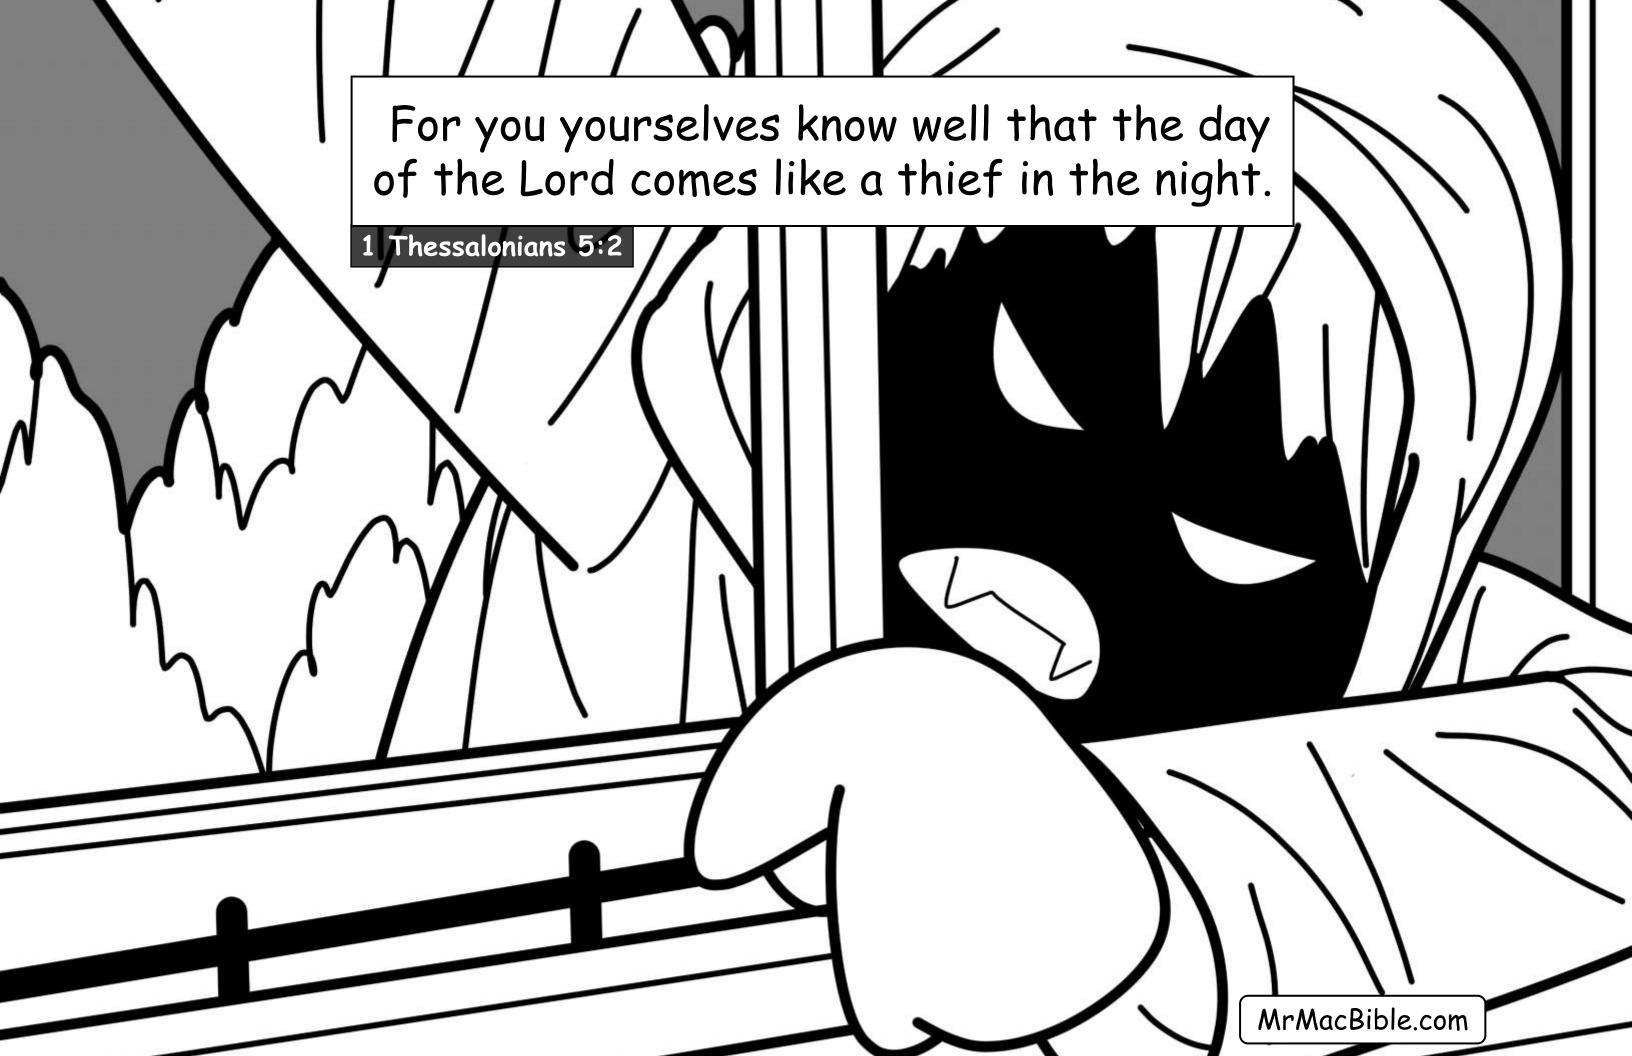

## My Favorite Verses

Using <u>nothing but real Bible verses</u>... in this final book of Mr. Mac's "favorite verses" we color our way through parts of Joel, Zachariah, Malachi and all of Matthew 24... to discover what will happen at the "end times" at the 2nd coming of Jesus.