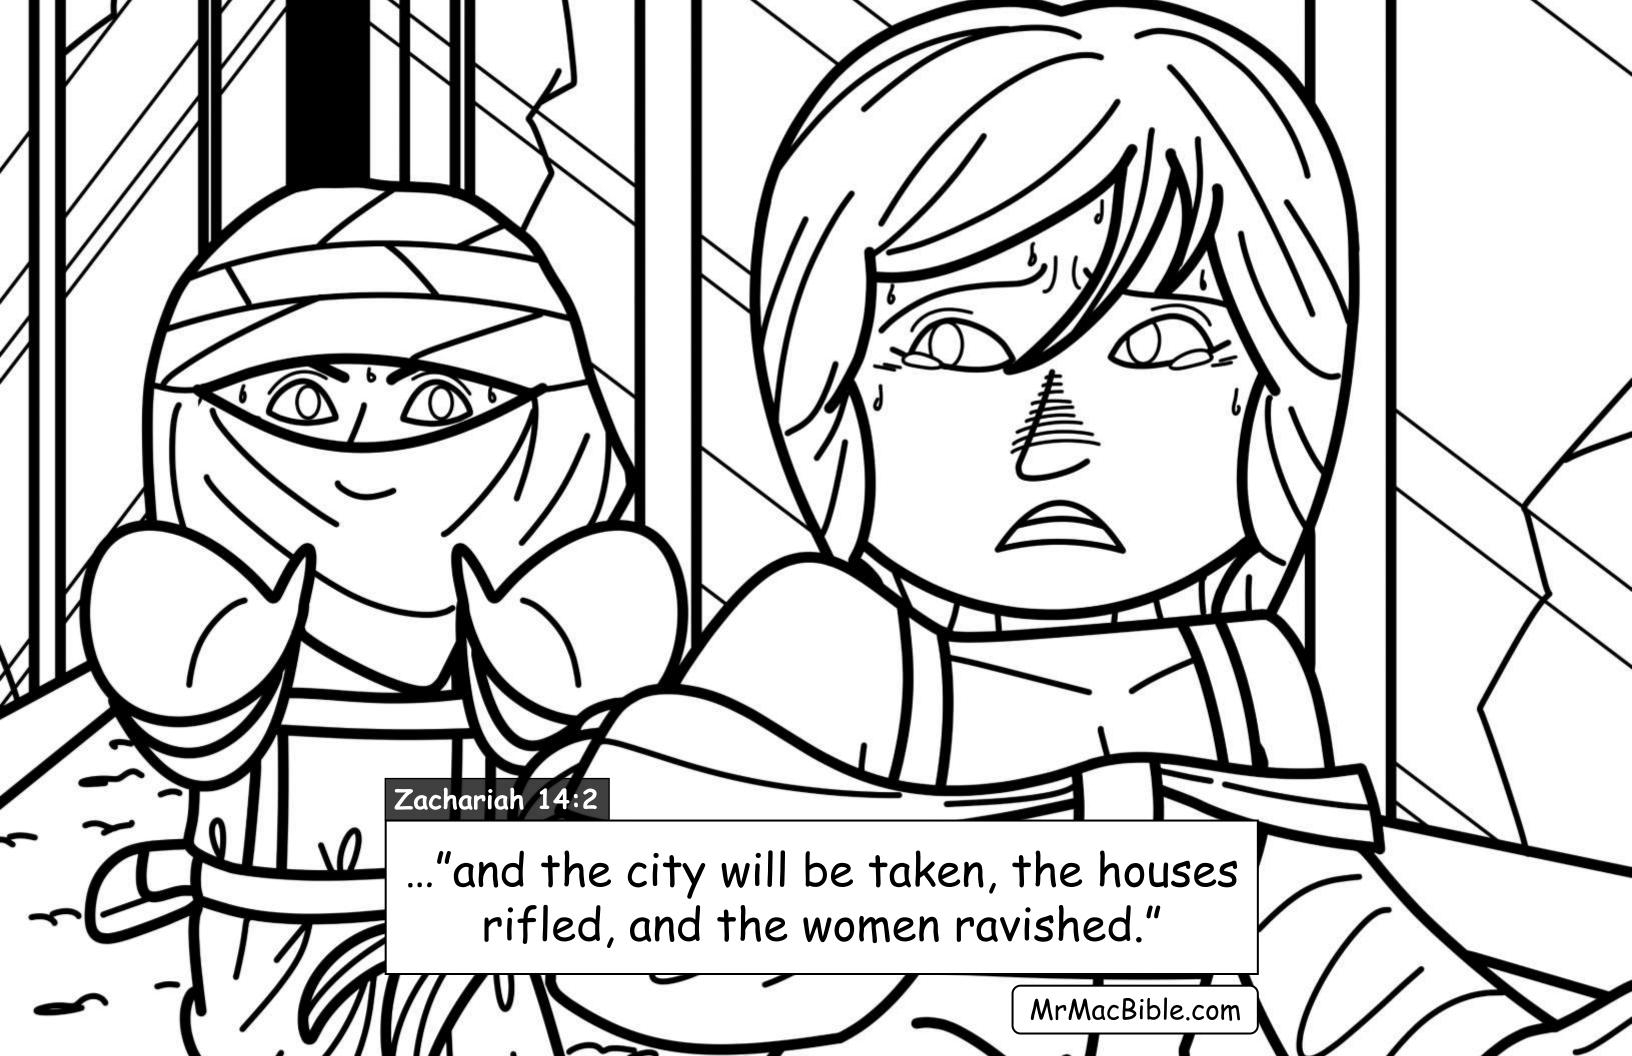

## My Favorite Verses

Using <u>nothing but real Bible verses</u>... in this final book of Mr. Mac's "favorite verses" we color our way through parts of Joel, Zachariah, Malachi and all of Matthew 24... to discover what will happen at the "end times" at the 2nd coming of Jesus.