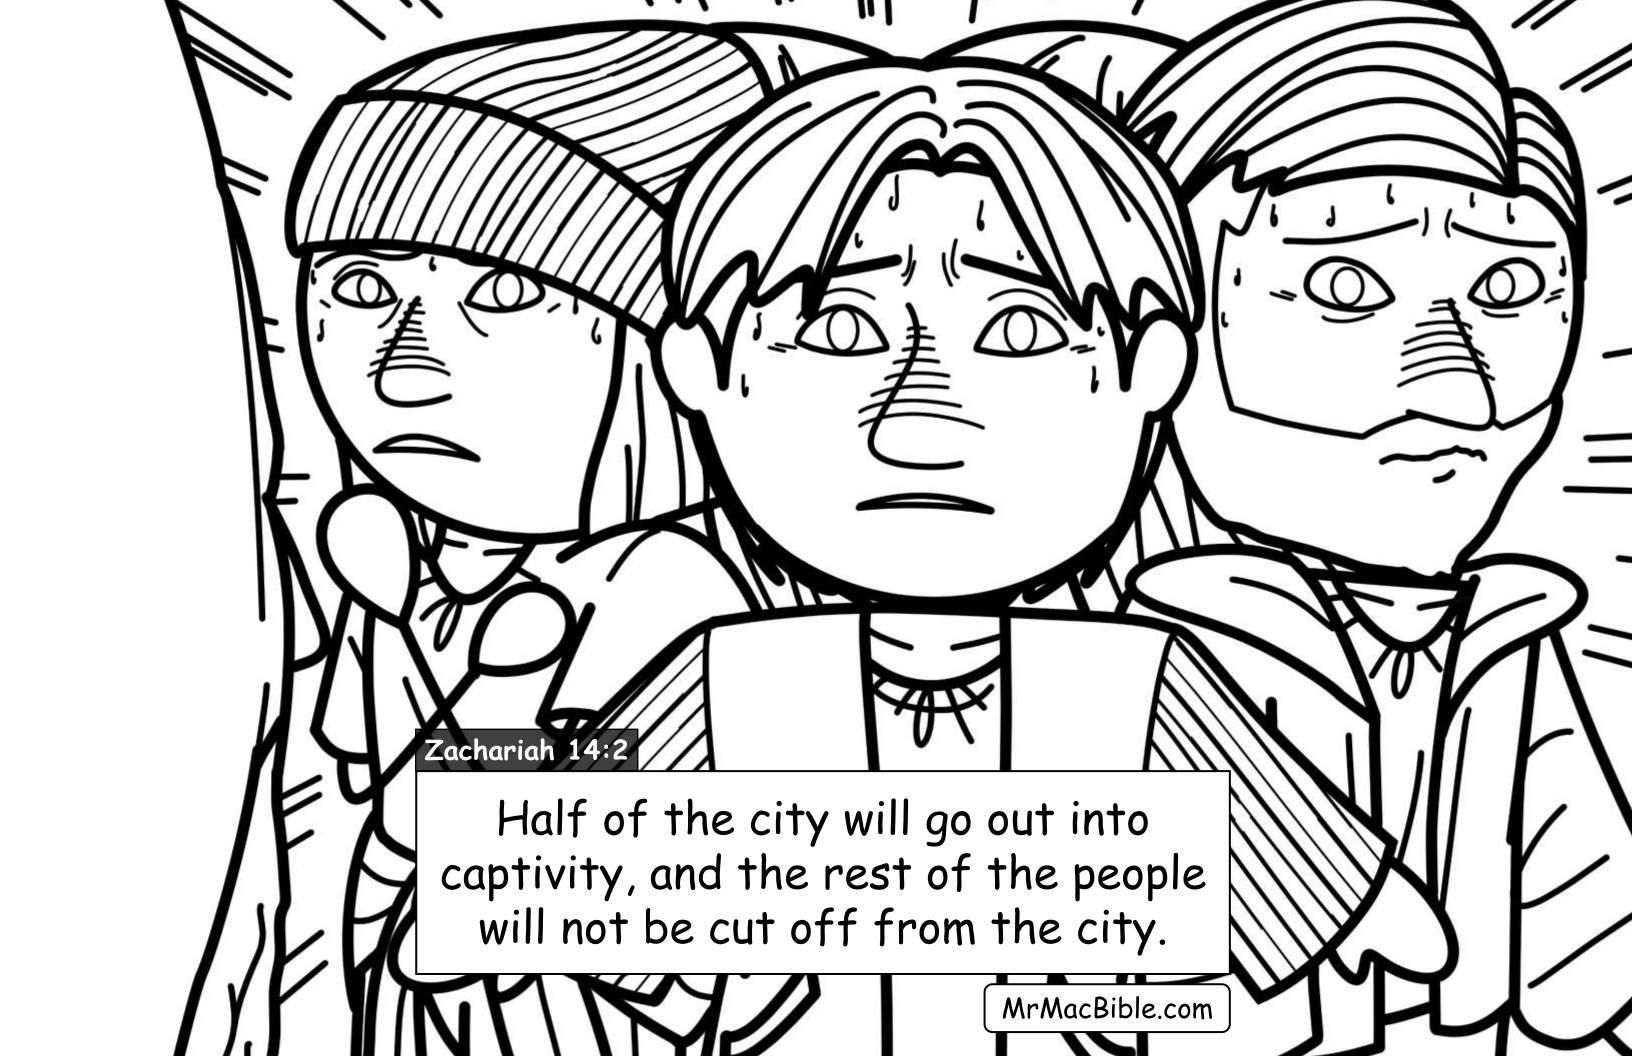

## My Favorite Verses

Using <u>nothing but real Bible verses</u>... in this final book of Mr. Mac's "favorite verses" we color our way through parts of Joel, Zachariah, Malachi and all of Matthew 24... to discover what will happen at the "end times" at the 2nd coming of Jesus.