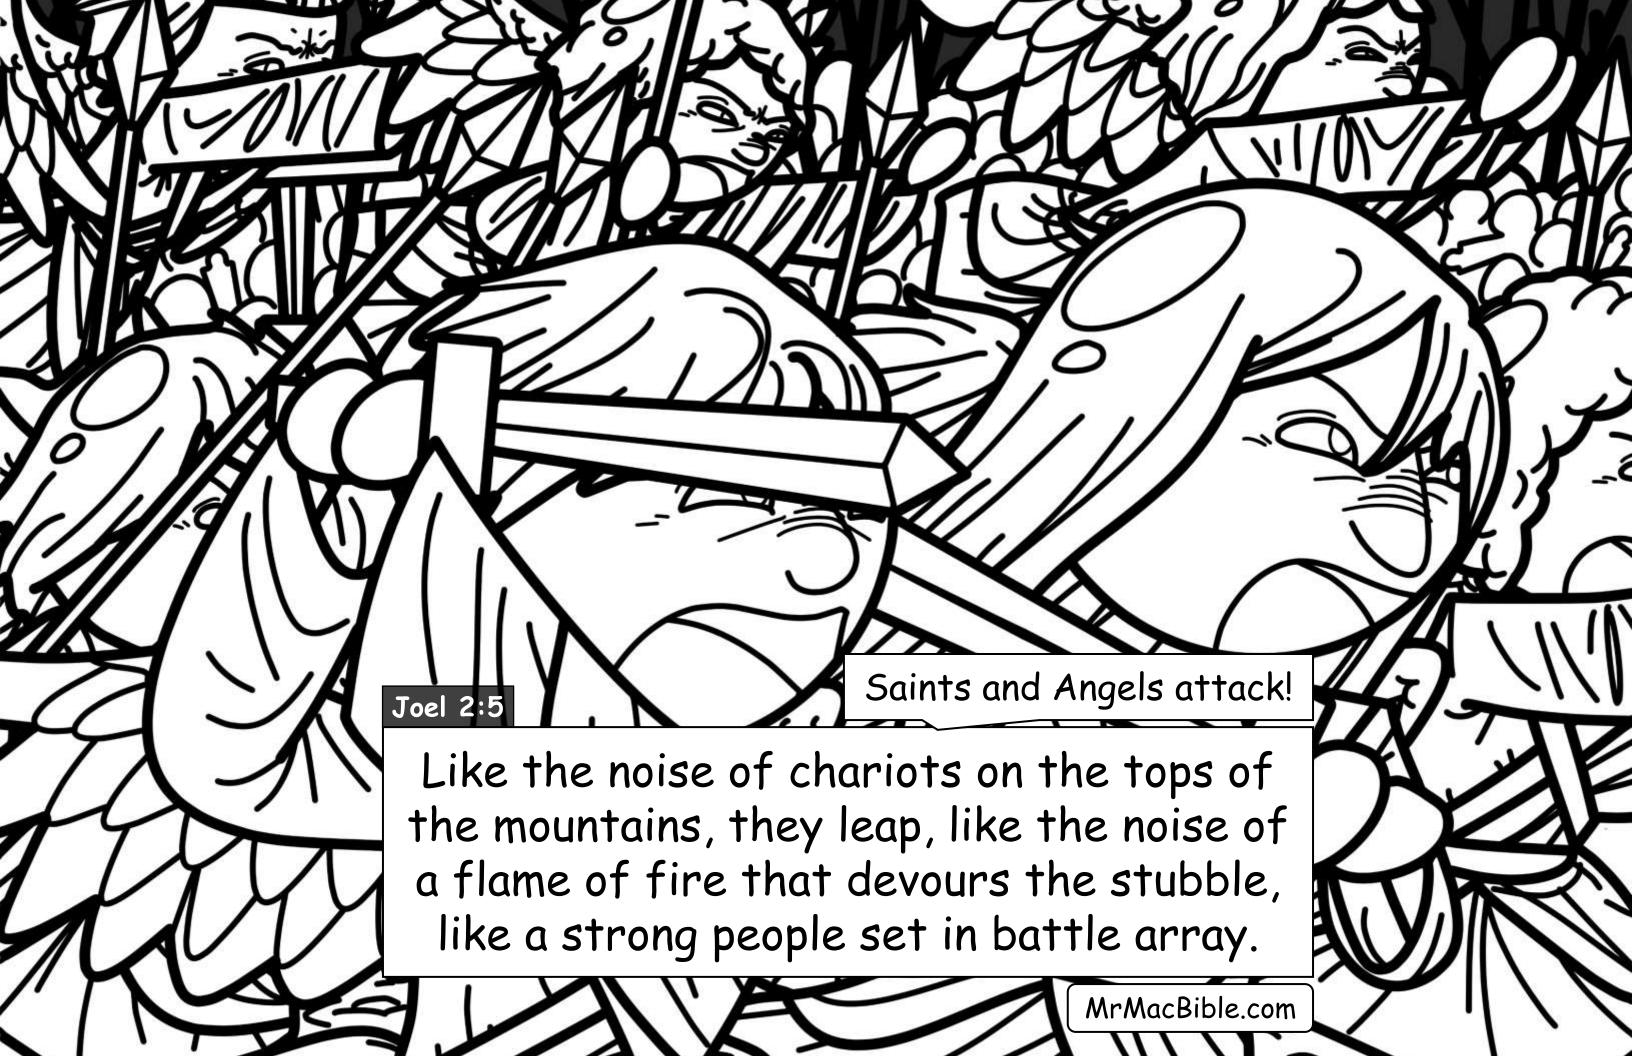

es

11X17 ENGLISH SD

## JOEL TO JESUS - Coloring Bible

## My Favorite Verses

Using <u>nothing but real Bible verses</u>... in this final book of Mr. Mac's "favorite verses" we color our way through parts of Joel, Zachariah, Malachi and all of Matthew 24... to discover what will happen at the "end times" at the 2nd coming of Jesus.

Every coloring page may be copied and shared "as is" when given free of charge!

Read all of our books for free at <a href="https://www.MrMacBible.com">www.MrMacBible.com</a>
Copyright © 2021 Mr. Mac Bible, Inc. All rights reserved.

Authored by D. Scott McNamara (Mr. Mac); Illustrated by Kirsten Nimwey, Charlene Mae Malonzo and Harkin Deximire!

All verses taken from the World English Bible, British Edition (WEBBE) ® Public Domain