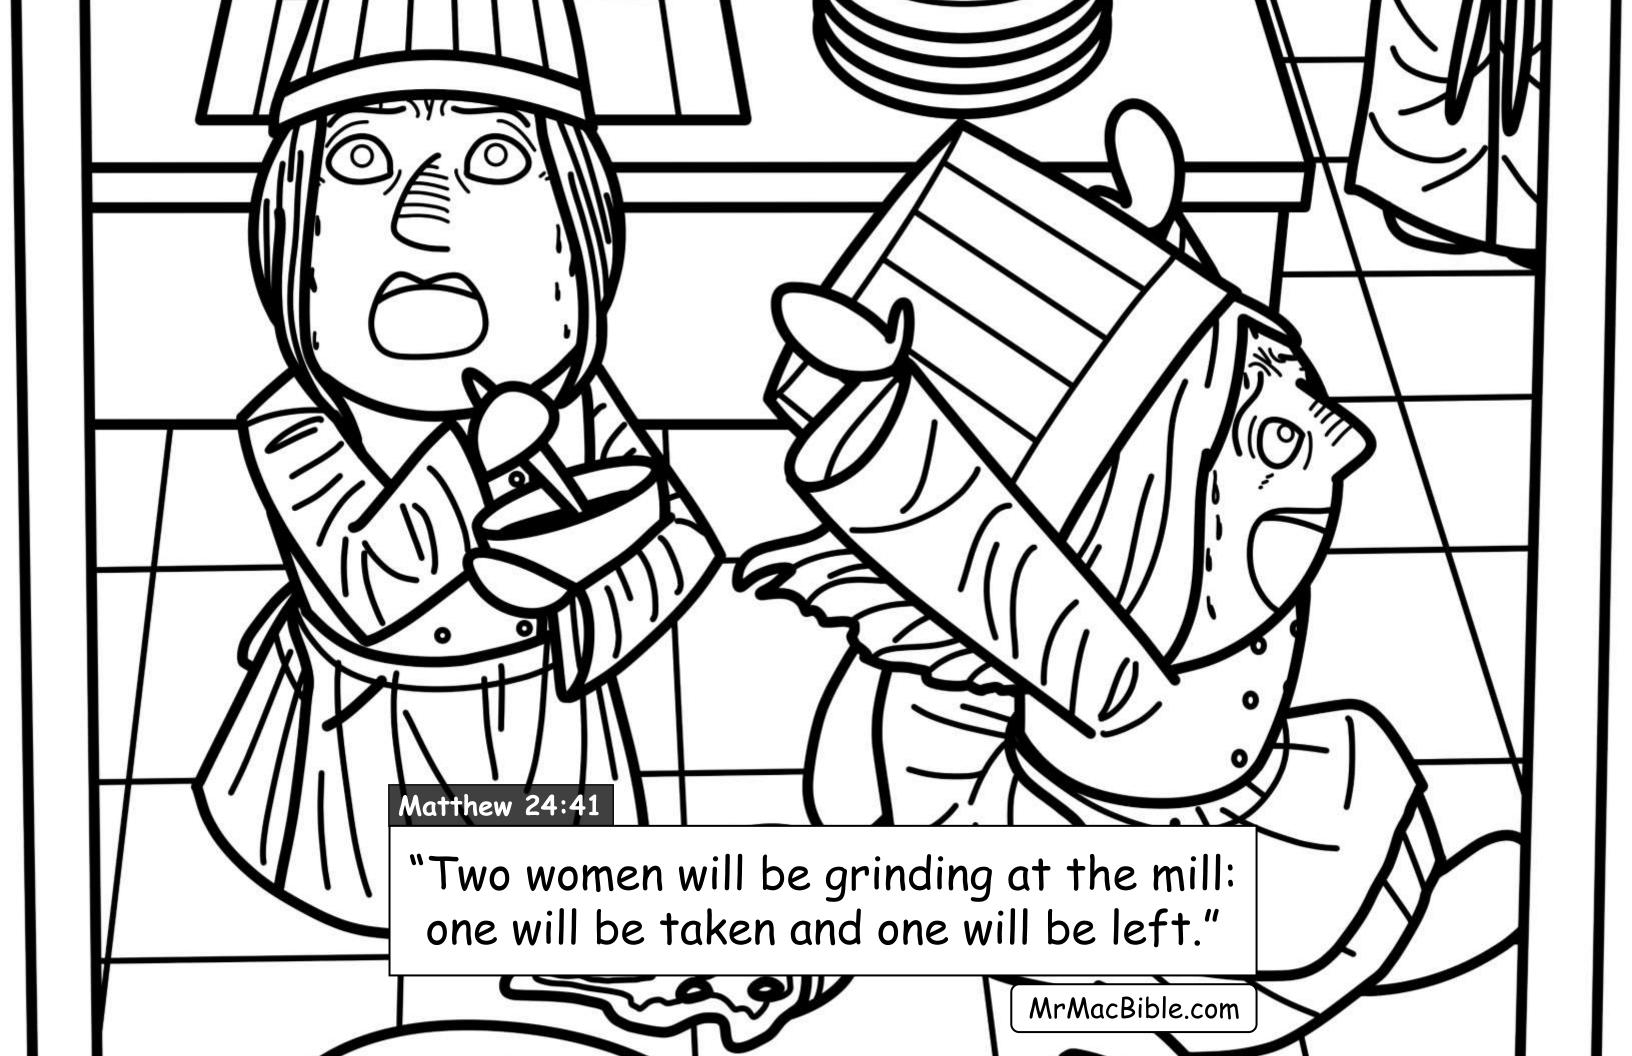

## My Favorite Verses

Using <u>nothing but real Bible verses</u>... in this final book of Mr. Mac's "favorite verses" we color our way through parts of Joel, Zachariah, Malachi and all of Matthew 24... to discover what will happen at the "end times" at the 2nd coming of Jesus.