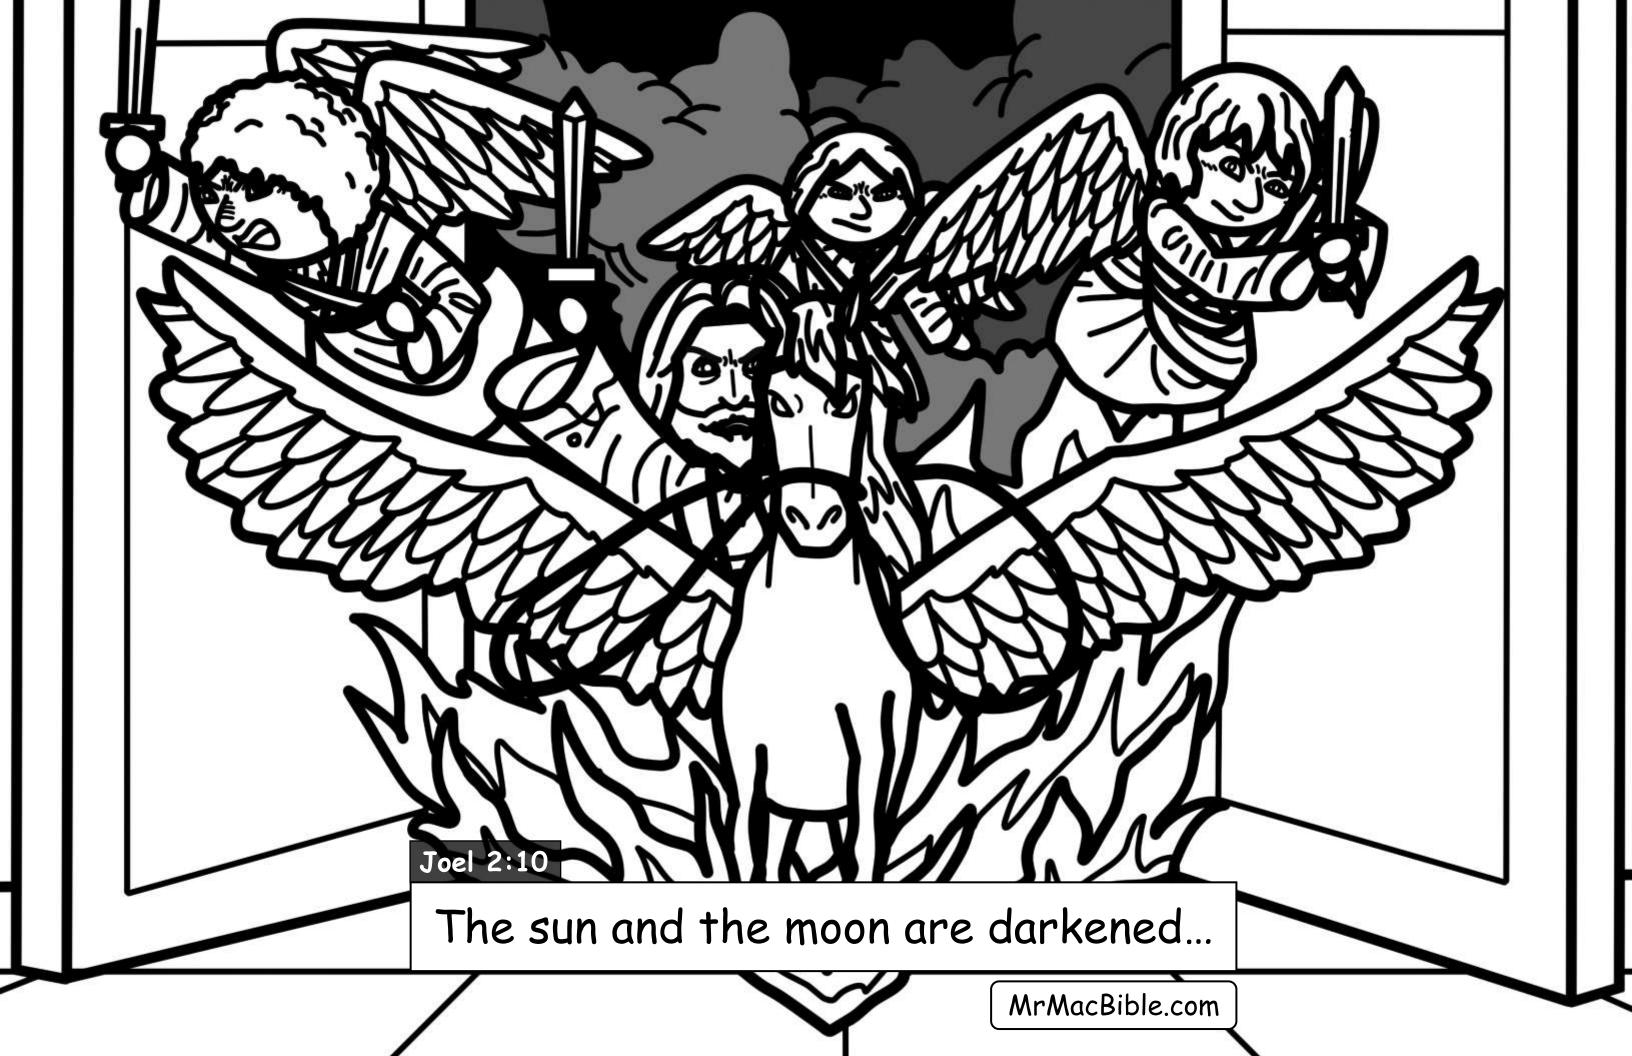

## My Favorite Verses

Using <u>nothing but real Bible verses</u>... in this final book of Mr. Mac's "favorite verses" we color our way through parts of Joel, Zachariah, Malachi and all of Matthew 24... to discover what will happen at the "end times" at the 2nd coming of Jesus.