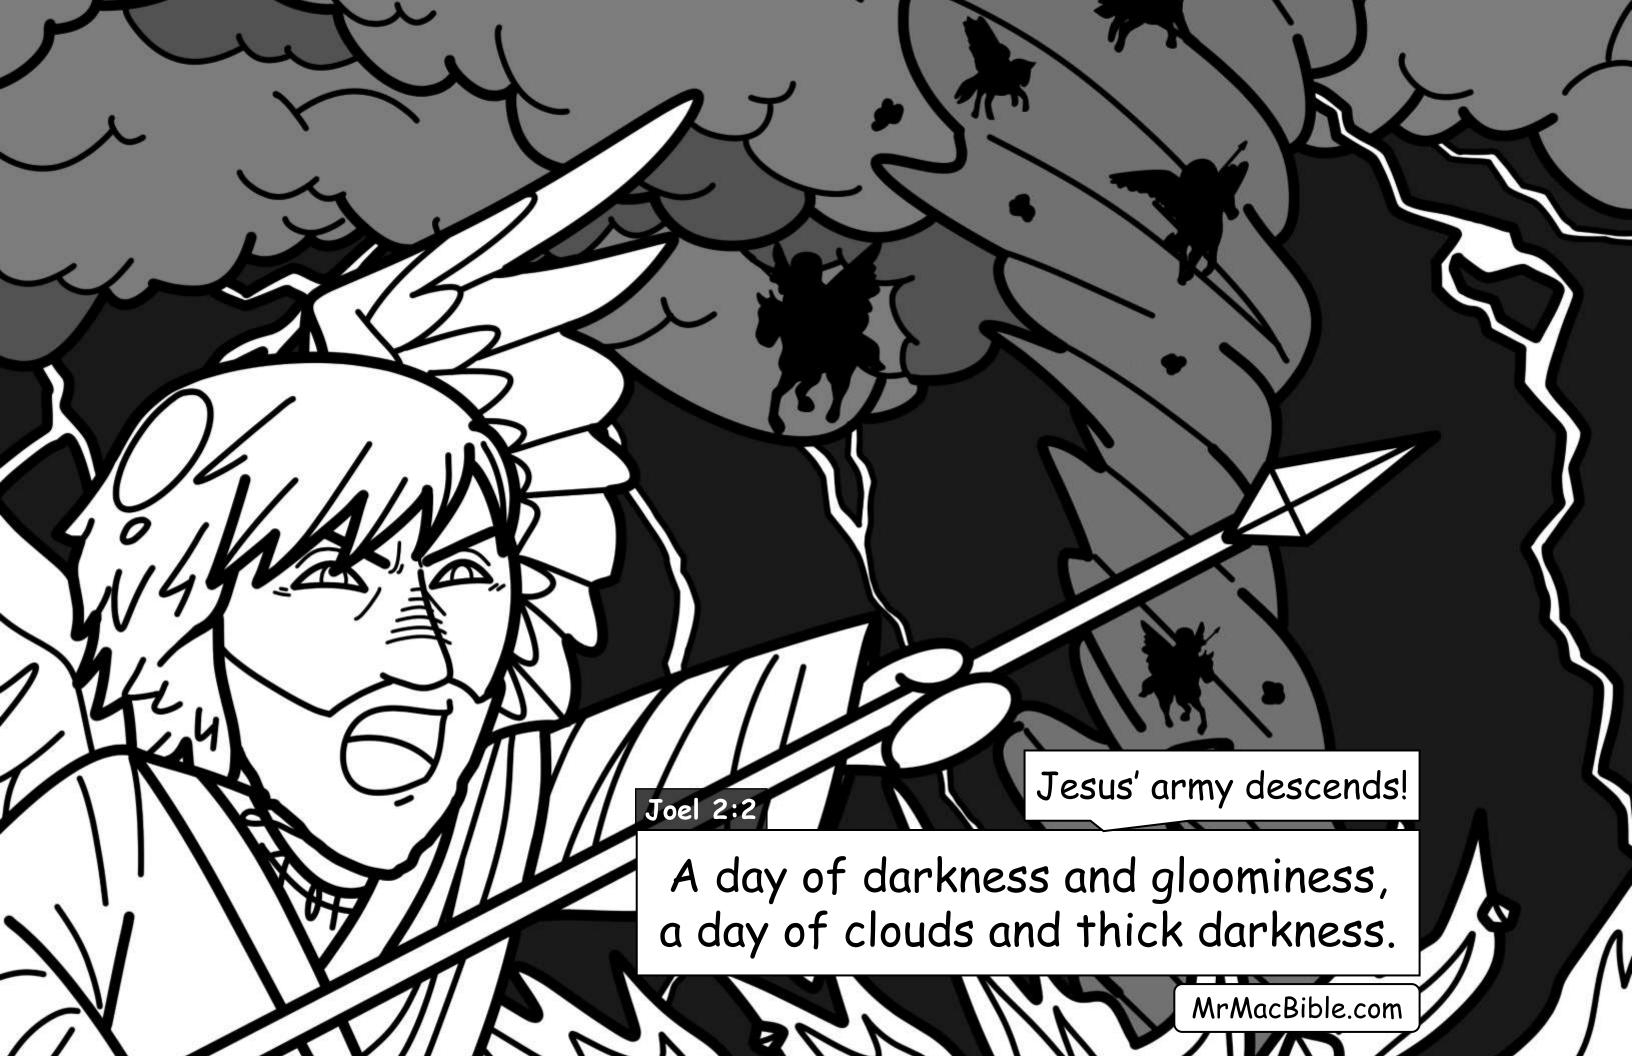

## My Favorite Verses

Using <u>nothing but real Bible verses</u>... in this final book of Mr. Mac's "favorite verses" we color our way through parts of Joel, Zachariah, Malachi and all of Matthew 24... to discover what will happen at the "end times" at the 2nd coming of Jesus.