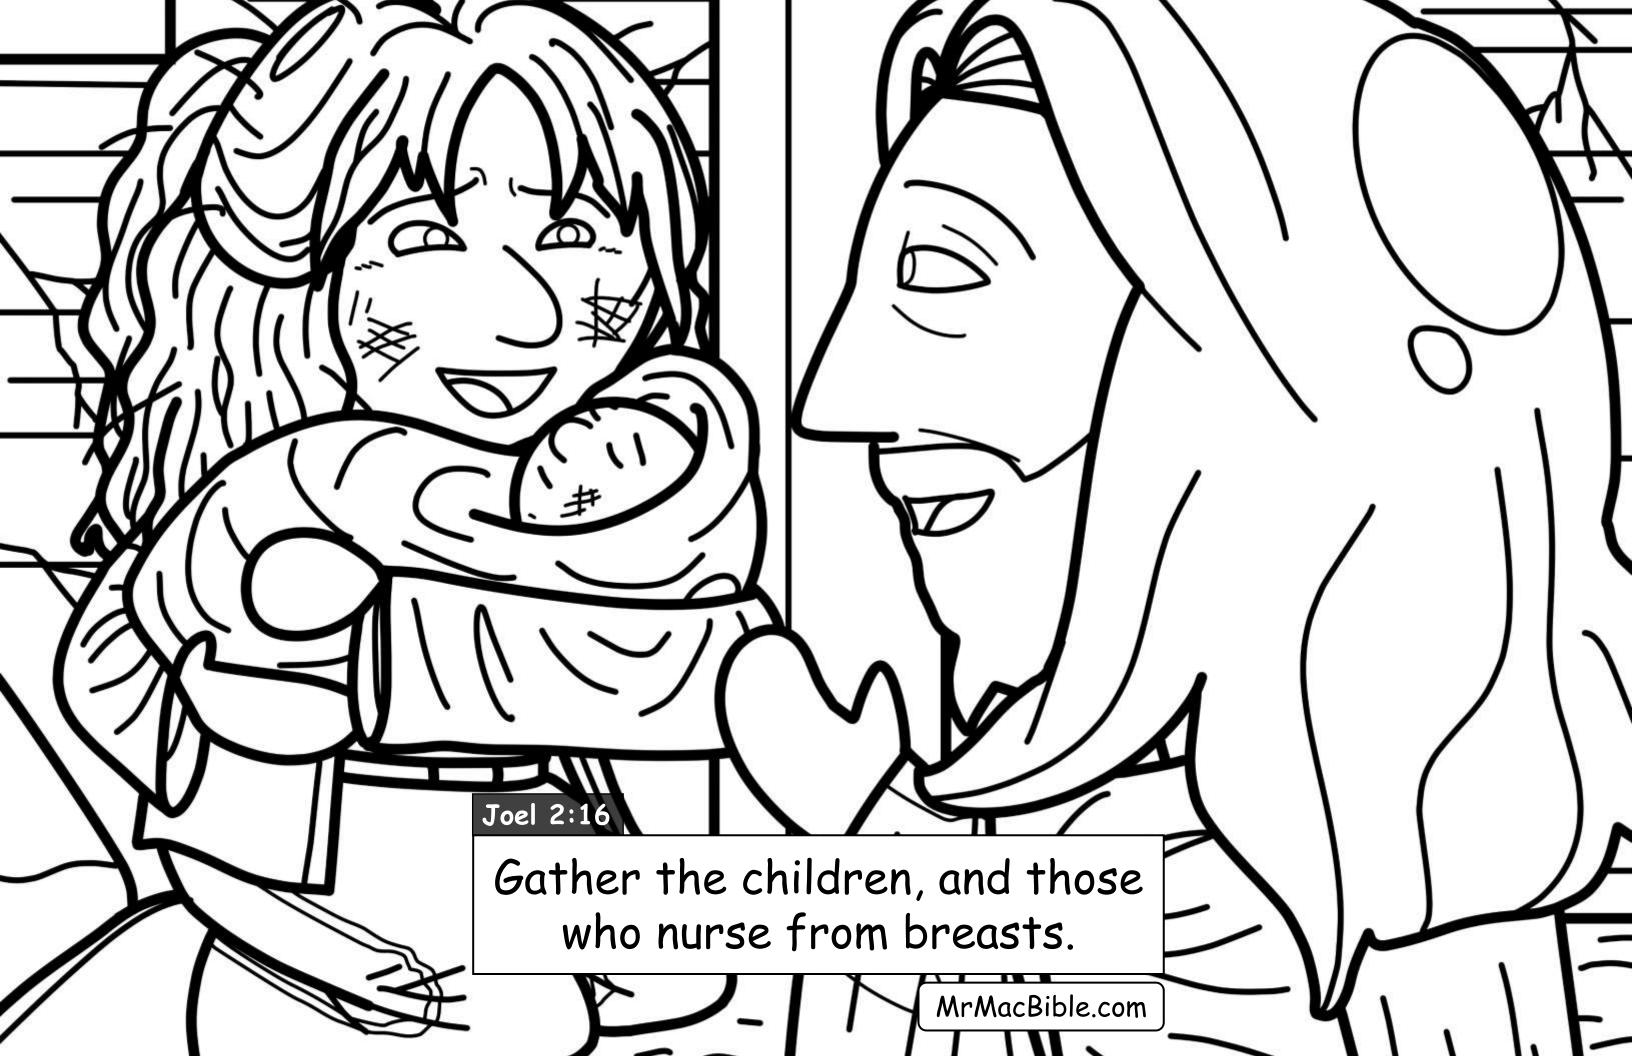

## My Favorite Verses

Using <u>nothing but real Bible verses</u>... in this final book of Mr. Mac's "favorite verses" we color our way through parts of Joel, Zachariah, Malachi and all of Matthew 24... to discover what will happen at the "end times" at the 2nd coming of Jesus.