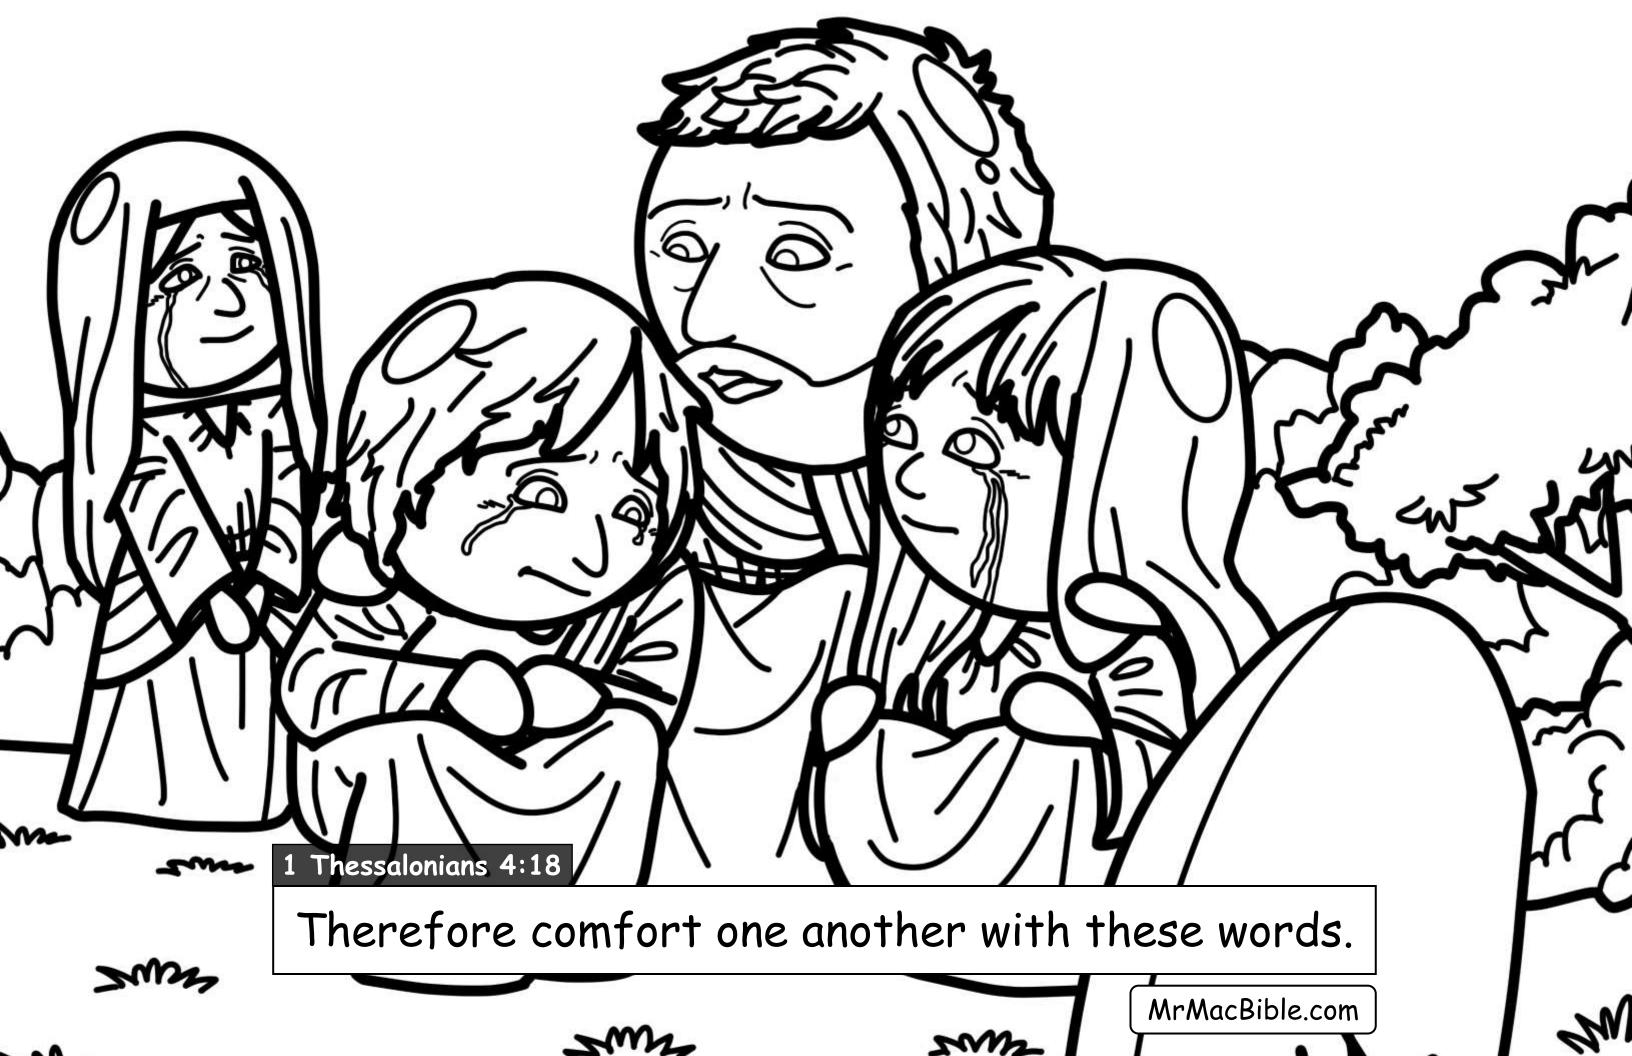

## My Favorite Verses

Using <u>nothing but real Bible verses</u>... in this final book of Mr. Mac's "favorite verses" we color our way through parts of Joel, Zachariah, Malachi and all of Matthew 24... to discover what will happen at the "end times" at the 2nd coming of Jesus.