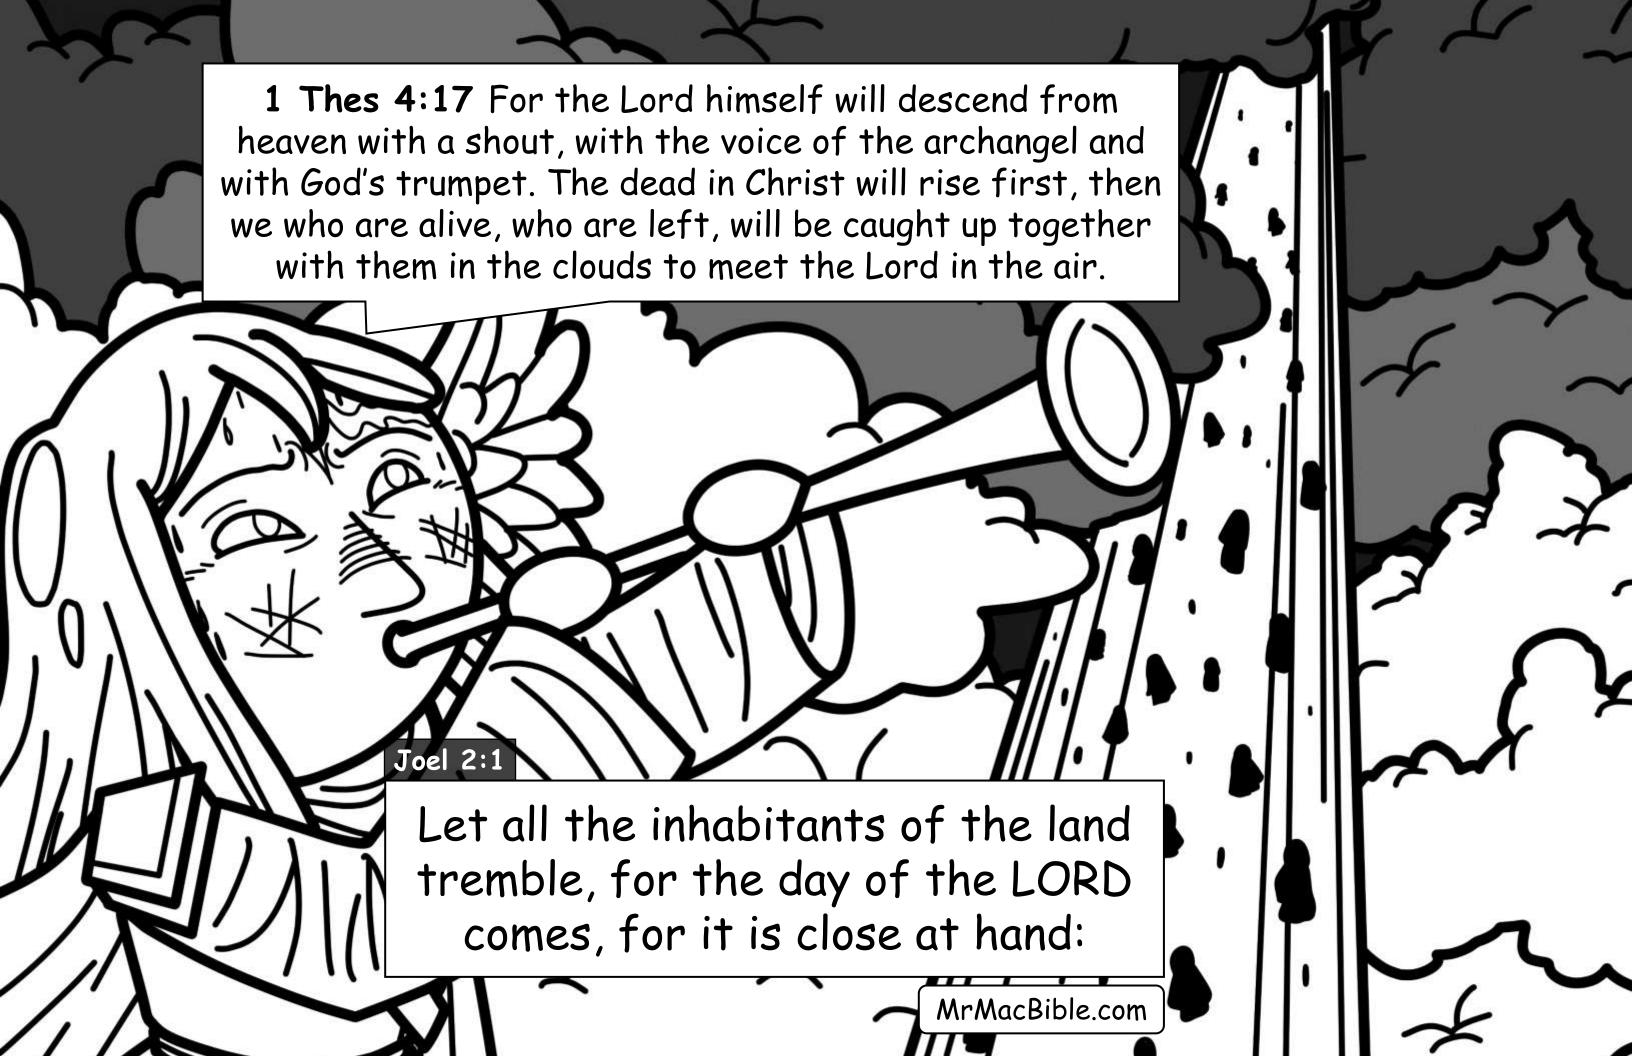

## My Favorite Verses

Using <u>nothing but real Bible verses</u>... in this final book of Mr. Mac's "favorite verses" we color our way through parts of Joel, Zachariah, Malachi and all of Matthew 24... to discover what will happen at the "end times" at the 2nd coming of Jesus.