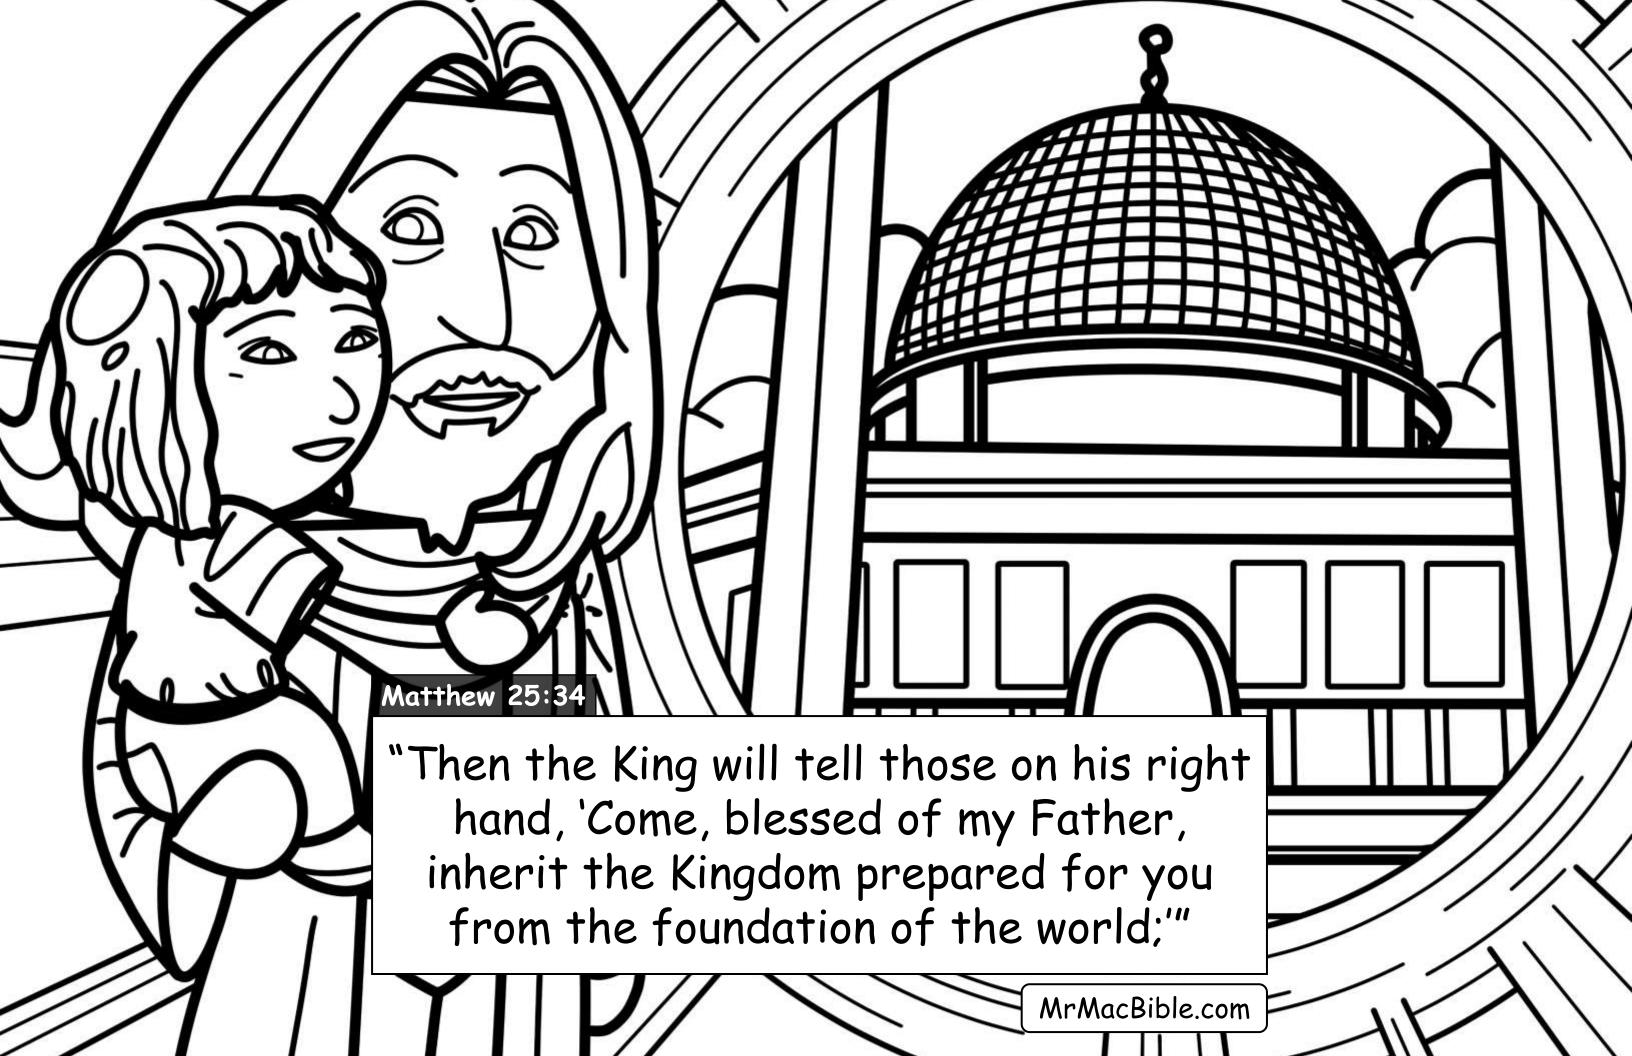

## My Favorite Verses

Using <u>nothing but real Bible verses</u>... in this final book of Mr. Mac's "favorite verses" we color our way through parts of Joel, Zachariah, Malachi and all of Matthew 24... to discover what will happen at the "end times" at the 2nd coming of Jesus.